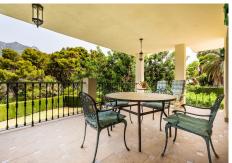

#### Marbella

REF# R4372357 1.950.000 €

| BEDS | BATHS | BUILT  | PLOT    | TERRACE |
|------|-------|--------|---------|---------|
| 6    | 3.5   | 595 m² | 1523 m² | 46 m²   |

House located in a very central urbanization, fully fenced and stately outdoor parking. House with a wonderful entrance hall, this house is divided into three floors. The entrance is made up of a family kitchen, courtesy toilet, living room and wonderful dining room surrounded by stained glass windows giving access to the terrace from which there is access to the large garden and a view of the pool. Fireplace in the living room, hot / cold air conditioning, underfloor heating throughout the house except on the lower floor. On the upper floor are the three bedrooms, each more spacious, the main one with its en-suite bathroom and dressing room and another with a wonderful high beamed ceiling. The house has a terrace with spectacular views and a large area to chill out on the top floor. The lower floor is divided into two areas as well as being made up of a laundry room, and on the right there are 3-4 parking spaces and on the left a totally independent apartment with its own entrance, divided into three bedrooms and a bathroom. The house has a cistern. It is worth the visit.