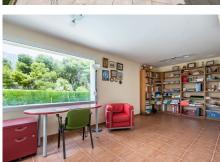

#### Marbella

REF# R4372357 1.950.000 €

| BEDS | BATHS | BUILT  | PLOT    | TERRACE |
|------|-------|--------|---------|---------|
| 6    | 3.5   | 595 m² | 1523 m² | 46 m²   |

House located in a very central urbanization, fully fenced and stately outdoor parking. House with a wonderful entrance hall, this house is divided into three floors. The entrance is made up of a family kitchen, courtesy toilet, living room and wonderful dining room surrounded by stained glass windows giving access to the terrace from which there is access to the large garden and a view of the pool. Fireplace in the living room, hot / cold air conditioning, underfloor heating throughout the house except on the lower floor. On the upper floor are the three bedrooms, each more spacious, the main one with its en-suite bathroom and dressing room and another with a wonderful high beamed ceiling. The house has a terrace with spectacular views and a large area to chill out on the top floor. The lower floor is divided into two areas as well as being made up of a laundry room, and on the right there are 3-4 parking spaces and on the left a totally independent apartment with its own entrance, divided into three bedrooms and a bathroom. The house has a cistern. It is worth the visit.