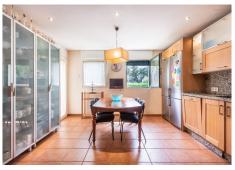

#### Marbella

REF# R4372357 1.950.000 €

| BEDS | BATHS | BUILT  | PLOT    | TERRACE |
|------|-------|--------|---------|---------|
| 6    | 3.5   | 595 m² | 1523 m² | 46 m²   |

House located in a very central urbanization, fully fenced and stately outdoor parking. House with a wonderful entrance hall, this house is divided into three floors. The entrance is made up of a family kitchen, courtesy toilet, living room and wonderful dining room surrounded by stained glass windows giving access to the terrace from which there is access to the large garden and a view of the pool. Fireplace in the living room, hot / cold air conditioning, underfloor heating throughout the house except on the lower floor. On the upper floor are the three bedrooms, each more spacious, the main one with its en-suite bathroom and dressing room and another with a wonderful high beamed ceiling. The house has a terrace with spectacular views and a large area to chill out on the top floor. The lower floor is divided into two areas as well as being made up of a laundry room, and on the right there are 3-4 parking spaces and on the left a totally independent apartment with its own entrance, divided into three bedrooms and a bathroom. The house has a cistern. It is worth the visit.