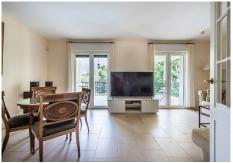

#### Marbella

REF# R4372357 1.950.000 €

| BEDS | BATHS | BUILT  | PLOT    | TERRACE |
|------|-------|--------|---------|---------|
| 6    | 3.5   | 595 m² | 1523 m² | 46 m²   |

House located in a very central urbanization, fully fenced and stately outdoor parking. House with a wonderful entrance hall, this house is divided into three floors. The entrance is made up of a family kitchen, courtesy toilet, living room and wonderful dining room surrounded by stained glass windows giving access to the terrace from which there is access to the large garden and a view of the pool. Fireplace in the living room, hot / cold air conditioning, underfloor heating throughout the house except on the lower floor. On the upper floor are the three bedrooms, each more spacious, the main one with its en-suite bathroom and dressing room and another with a wonderful high beamed ceiling. The house has a terrace with spectacular views and a large area to chill out on the top floor. The lower floor is divided into two areas as well as being made up of a laundry room, and on the right there are 3-4 parking spaces and on the left a totally independent apartment with its own entrance, divided into three bedrooms and a bathroom. The house has a cistern. It is worth the visit.