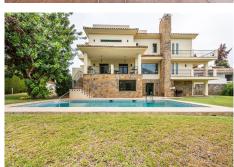

#### Marbella

REF# R4372357 1.950.000 €

| BEDS | BATHS | BUILT  | PLOT    | TERRACE |
|------|-------|--------|---------|---------|
| 6    | 3.5   | 595 m² | 1523 m² | 46 m²   |

House located in a very central urbanization, fully fenced and stately outdoor parking. House with a wonderful entrance hall, this house is divided into three floors. The entrance is made up of a family kitchen, courtesy toilet, living room and wonderful dining room surrounded by stained glass windows giving access to the terrace from which there is access to the large garden and a view of the pool. Fireplace in the living room, hot / cold air conditioning, underfloor heating throughout the house except on the lower floor. On the upper floor are the three bedrooms, each more spacious, the main one with its en-suite bathroom and dressing room and another with a wonderful high beamed ceiling. The house has a terrace with spectacular views and a large area to chill out on the top floor. The lower floor is divided into two areas as well as being made up of a laundry room, and on the right there are 3-4 parking spaces and on the left a totally independent apartment with its own entrance, divided into three bedrooms and a bathroom. The house has a cistern. It is worth the visit.