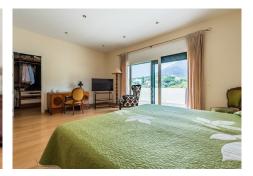

#### Marbella

REF# R4372357 1.950.000 €

| BEDS | BATHS | BUILT  | PLOT    | TERRACE |
|------|-------|--------|---------|---------|
| 6    | 3.5   | 595 m² | 1523 m² | 46 m²   |

House located in a very central urbanization, fully fenced and stately outdoor parking. House with a wonderful entrance hall, this house is divided into three floors. The entrance is made up of a family kitchen, courtesy toilet, living room and wonderful dining room surrounded by stained glass windows giving access to the terrace from which there is access to the large garden and a view of the pool. Fireplace in the living room, hot / cold air conditioning, underfloor heating throughout the house except on the lower floor. On the upper floor are the three bedrooms, each more spacious, the main one with its en-suite bathroom and dressing room and another with a wonderful high beamed ceiling. The house has a terrace with spectacular views and a large area to chill out on the top floor. The lower floor is divided into two areas as well as being made up of a laundry room, and on the right there are 3-4 parking spaces and on the left a totally independent apartment with its own entrance, divided into three bedrooms and a bathroom. The house has a cistern. It is worth the visit.