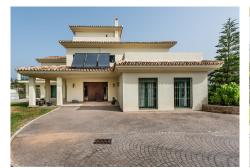

#### Marbella

REF# R4372357 1.950.000 €

| BEDS | BATHS | BUILT  | PLOT    | TERRACE |
|------|-------|--------|---------|---------|
| 6    | 3.5   | 595 m² | 1523 m² | 46 m²   |

House located in a very central urbanization, fully fenced and stately outdoor parking. House with a wonderful entrance hall, this house is divided into three floors. The entrance is made up of a family kitchen, courtesy toilet, living room and wonderful dining room surrounded by stained glass windows giving access to the terrace from which there is access to the large garden and a view of the pool. Fireplace in the living room, hot / cold air conditioning, underfloor heating throughout the house except on the lower floor. On the upper floor are the three bedrooms, each more spacious, the main one with its en-suite bathroom and dressing room and another with a wonderful high beamed ceiling. The house has a terrace with spectacular views and a large area to chill out on the top floor. The lower floor is divided into two areas as well as being made up of a laundry room, and on the right there are 3-4 parking spaces and on the left a totally independent apartment with its own entrance, divided into three bedrooms and a bathroom. The house has a cistern. It is worth the visit.