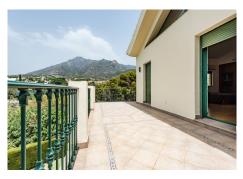

#### Marbella

REF# R4372357 1.950.000 €

| BEDS | BATHS | BUILT  | PLOT    | TERRACE |
|------|-------|--------|---------|---------|
| 6    | 3.5   | 595 m² | 1523 m² | 46 m²   |

House located in a very central urbanization, fully fenced and stately outdoor parking. House with a wonderful entrance hall, this house is divided into three floors. The entrance is made up of a family kitchen, courtesy toilet, living room and wonderful dining room surrounded by stained glass windows giving access to the terrace from which there is access to the large garden and a view of the pool. Fireplace in the living room, hot / cold air conditioning, underfloor heating throughout the house except on the lower floor. On the upper floor are the three bedrooms, each more spacious, the main one with its en-suite bathroom and dressing room and another with a wonderful high beamed ceiling. The house has a terrace with spectacular views and a large area to chill out on the top floor. The lower floor is divided into two areas as well as being made up of a laundry room, and on the right there are 3-4 parking spaces and on the left a totally independent apartment with its own entrance, divided into three bedrooms and a bathroom. The house has a cistern. It is worth the visit.