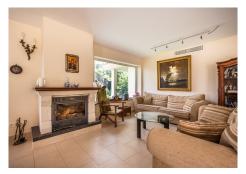

#### Marbella

REF# R4372357 1.950.000 €

| BEDS | BATHS | BUILT  | PLOT    | TERRACE |
|------|-------|--------|---------|---------|
| 6    | 3.5   | 595 m² | 1523 m² | 46 m²   |

House located in a very central urbanization, fully fenced and stately outdoor parking. House with a wonderful entrance hall, this house is divided into three floors. The entrance is made up of a family kitchen, courtesy toilet, living room and wonderful dining room surrounded by stained glass windows giving access to the terrace from which there is access to the large garden and a view of the pool. Fireplace in the living room, hot / cold air conditioning, underfloor heating throughout the house except on the lower floor. On the upper floor are the three bedrooms, each more spacious, the main one with its en-suite bathroom and dressing room and another with a wonderful high beamed ceiling. The house has a terrace with spectacular views and a large area to chill out on the top floor. The lower floor is divided into two areas as well as being made up of a laundry room, and on the right there are 3-4 parking spaces and on the left a totally independent apartment with its own entrance, divided into three bedrooms and a bathroom. The house has a cistern. It is worth the visit.