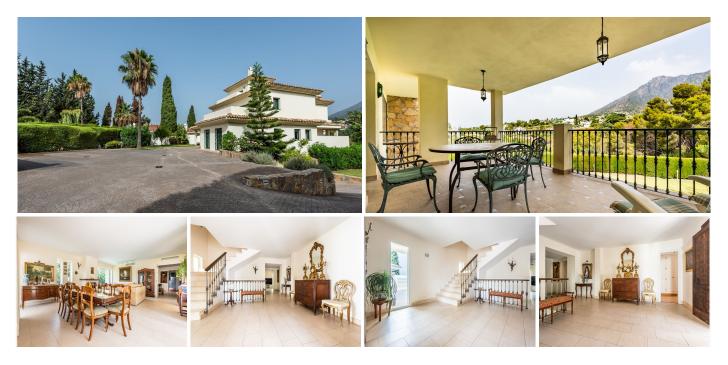

#### Marbella

REF# R4372357 1.950.000 €

| BEDS | BATHS | BUILT  | PLOT    | TERRACE |
|------|-------|--------|---------|---------|
| 6    | 3.5   | 595 m² | 1523 m² | 46 m²   |

House located in a very central urbanization, fully fenced and stately outdoor parking. House with a wonderful entrance hall, this house is divided into three floors. The entrance is made up of a family kitchen, courtesy toilet, living room and wonderful dining room surrounded by stained glass windows giving access to the terrace from which there is access to the large garden and a view of the pool. Fireplace in the living room, hot / cold air conditioning, underfloor heating throughout the house except on the lower floor. On the upper floor are the three bedrooms, each more spacious, the main one with its en-suite bathroom and dressing room and another with a wonderful high beamed ceiling. The house has a terrace with spectacular views and a large area to chill out on the top floor. The lower floor is divided into two areas as well as being made up of a laundry room, and on the right there are 3-4 parking spaces and on the left a totally independent apartment with its own entrance, divided into three bedrooms and a bathroom. The house has a cistern. It is worth the visit.