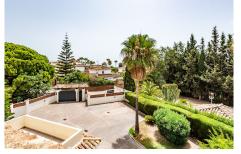

#### Marbella

REF# R4372357 1.950.000 €

| BEDS | BATHS | BUILT  | PLOT    | TERRACE |
|------|-------|--------|---------|---------|
| 6    | 3.5   | 595 m² | 1523 m² | 46 m²   |

House located in a very central urbanization, fully fenced and stately outdoor parking. House with a wonderful entrance hall, this house is divided into three floors. The entrance is made up of a family kitchen, courtesy toilet, living room and wonderful dining room surrounded by stained glass windows giving access to the terrace from which there is access to the large garden and a view of the pool. Fireplace in the living room, hot / cold air conditioning, underfloor heating throughout the house except on the lower floor. On the upper floor are the three bedrooms, each more spacious, the main one with its en-suite bathroom and dressing room and another with a wonderful high beamed ceiling. The house has a terrace with spectacular views and a large area to chill out on the top floor. The lower floor is divided into two areas as well as being made up of a laundry room, and on the right there are 3-4 parking spaces and on the left a totally independent apartment with its own entrance, divided into three bedrooms and a bathroom. The house has a cistern. It is worth the visit.