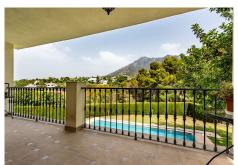

#### Marbella

REF# R4372357 1.950.000 €

| BEDS | BATHS | BUILT  | PLOT    | TERRACE |
|------|-------|--------|---------|---------|
| 6    | 3.5   | 595 m² | 1523 m² | 46 m²   |

House located in a very central urbanization, fully fenced and stately outdoor parking. House with a wonderful entrance hall, this house is divided into three floors. The entrance is made up of a family kitchen, courtesy toilet, living room and wonderful dining room surrounded by stained glass windows giving access to the terrace from which there is access to the large garden and a view of the pool. Fireplace in the living room, hot / cold air conditioning, underfloor heating throughout the house except on the lower floor. On the upper floor are the three bedrooms, each more spacious, the main one with its en-suite bathroom and dressing room and another with a wonderful high beamed ceiling. The house has a terrace with spectacular views and a large area to chill out on the top floor. The lower floor is divided into two areas as well as being made up of a laundry room, and on the right there are 3-4 parking spaces and on the left a totally independent apartment with its own entrance, divided into three bedrooms and a bathroom. The house has a cistern. It is worth the visit.