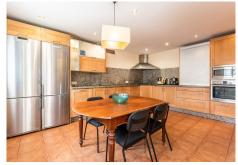

#### Marbella

REF# R4372357 1.950.000 €

| BEDS | BATHS | BUILT  | PLOT    | TERRACE |
|------|-------|--------|---------|---------|
| 6    | 3.5   | 595 m² | 1523 m² | 46 m²   |

House located in a very central urbanization, fully fenced and stately outdoor parking. House with a wonderful entrance hall, this house is divided into three floors. The entrance is made up of a family kitchen, courtesy toilet, living room and wonderful dining room surrounded by stained glass windows giving access to the terrace from which there is access to the large garden and a view of the pool. Fireplace in the living room, hot / cold air conditioning, underfloor heating throughout the house except on the lower floor. On the upper floor are the three bedrooms, each more spacious, the main one with its en-suite bathroom and dressing room and another with a wonderful high beamed ceiling. The house has a terrace with spectacular views and a large area to chill out on the top floor. The lower floor is divided into two areas as well as being made up of a laundry room, and on the right there are 3-4 parking spaces and on the left a totally independent apartment with its own entrance, divided into three bedrooms and a bathroom. The house has a cistern. It is worth the visit.