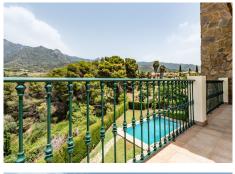

#### Marbella

REF# R4372357 1.950.000 €

| BEDS | BATHS | BUILT  | PLOT    | TERRACE |
|------|-------|--------|---------|---------|
| 6    | 3.5   | 595 m² | 1523 m² | 46 m²   |

House located in a very central urbanization, fully fenced and stately outdoor parking. House with a wonderful entrance hall, this house is divided into three floors. The entrance is made up of a family kitchen, courtesy toilet, living room and wonderful dining room surrounded by stained glass windows giving access to the terrace from which there is access to the large garden and a view of the pool. Fireplace in the living room, hot / cold air conditioning, underfloor heating throughout the house except on the lower floor. On the upper floor are the three bedrooms, each more spacious, the main one with its en-suite bathroom and dressing room and another with a wonderful high beamed ceiling. The house has a terrace with spectacular views and a large area to chill out on the top floor. The lower floor is divided into two areas as well as being made up of a laundry room, and on the right there are 3-4 parking spaces and on the left a totally independent apartment with its own entrance, divided into three bedrooms and a bathroom. The house has a cistern. It is worth the visit.