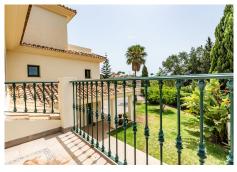

#### Marbella

REF# R4372357 1.950.000 €

| BEDS | BATHS | BUILT  | PLOT    | TERRACE |
|------|-------|--------|---------|---------|
| 6    | 3.5   | 595 m² | 1523 m² | 46 m²   |

House located in a very central urbanization, fully fenced and stately outdoor parking. House with a wonderful entrance hall, this house is divided into three floors. The entrance is made up of a family kitchen, courtesy toilet, living room and wonderful dining room surrounded by stained glass windows giving access to the terrace from which there is access to the large garden and a view of the pool. Fireplace in the living room, hot / cold air conditioning, underfloor heating throughout the house except on the lower floor. On the upper floor are the three bedrooms, each more spacious, the main one with its en-suite bathroom and dressing room and another with a wonderful high beamed ceiling. The house has a terrace with spectacular views and a large area to chill out on the top floor. The lower floor is divided into two areas as well as being made up of a laundry room, and on the right there are 3-4 parking spaces and on the left a totally independent apartment with its own entrance, divided into three bedrooms and a bathroom. The house has a cistern. It is worth the visit.