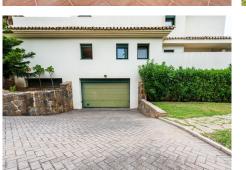

#### Marbella

REF# R4372357 1.950.000 €

| BEDS | BATHS | BUILT  | PLOT    | TERRACE |
|------|-------|--------|---------|---------|
| 6    | 3.5   | 595 m² | 1523 m² | 46 m²   |

House located in a very central urbanization, fully fenced and stately outdoor parking. House with a wonderful entrance hall, this house is divided into three floors. The entrance is made up of a family kitchen, courtesy toilet, living room and wonderful dining room surrounded by stained glass windows giving access to the terrace from which there is access to the large garden and a view of the pool. Fireplace in the living room, hot / cold air conditioning, underfloor heating throughout the house except on the lower floor. On the upper floor are the three bedrooms, each more spacious, the main one with its en-suite bathroom and dressing room and another with a wonderful high beamed ceiling. The house has a terrace with spectacular views and a large area to chill out on the top floor. The lower floor is divided into two areas as well as being made up of a laundry room, and on the right there are 3-4 parking spaces and on the left a totally independent apartment with its own entrance, divided into three bedrooms and a bathroom. The house has a cistern. It is worth the visit.