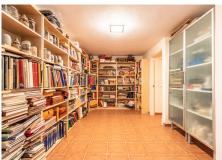

#### Marbella

REF# R4372357 1.950.000 €

| BEDS | BATHS | BUILT  | PLOT    | TERRACE |
|------|-------|--------|---------|---------|
| 6    | 3.5   | 595 m² | 1523 m² | 46 m²   |

House located in a very central urbanization, fully fenced and stately outdoor parking. House with a wonderful entrance hall, this house is divided into three floors. The entrance is made up of a family kitchen, courtesy toilet, living room and wonderful dining room surrounded by stained glass windows giving access to the terrace from which there is access to the large garden and a view of the pool. Fireplace in the living room, hot / cold air conditioning, underfloor heating throughout the house except on the lower floor. On the upper floor are the three bedrooms, each more spacious, the main one with its en-suite bathroom and dressing room and another with a wonderful high beamed ceiling. The house has a terrace with spectacular views and a large area to chill out on the top floor. The lower floor is divided into two areas as well as being made up of a laundry room, and on the right there are 3-4 parking spaces and on the left a totally independent apartment with its own entrance, divided into three bedrooms and a bathroom. The house has a cistern. It is worth the visit.