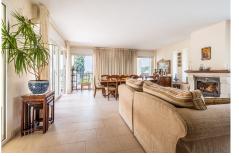

#### Marbella

REF# R4372357 1.950.000 €

| BEDS | BATHS | BUILT  | PLOT    | TERRACE |
|------|-------|--------|---------|---------|
| 6    | 3.5   | 595 m² | 1523 m² | 46 m²   |

House located in a very central urbanization, fully fenced and stately outdoor parking. House with a wonderful entrance hall, this house is divided into three floors. The entrance is made up of a family kitchen, courtesy toilet, living room and wonderful dining room surrounded by stained glass windows giving access to the terrace from which there is access to the large garden and a view of the pool. Fireplace in the living room, hot / cold air conditioning, underfloor heating throughout the house except on the lower floor. On the upper floor are the three bedrooms, each more spacious, the main one with its en-suite bathroom and dressing room and another with a wonderful high beamed ceiling. The house has a terrace with spectacular views and a large area to chill out on the top floor. The lower floor is divided into two areas as well as being made up of a laundry room, and on the right there are 3-4 parking spaces and on the left a totally independent apartment with its own entrance, divided into three bedrooms and a bathroom. The house has a cistern. It is worth the visit.