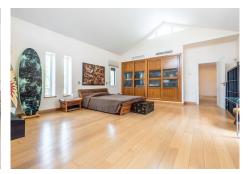

#### Marbella

REF# R4372357 1.950.000 €

| BEDS | BATHS | BUILT  | PLOT    | TERRACE |
|------|-------|--------|---------|---------|
| 6    | 3.5   | 595 m² | 1523 m² | 46 m²   |

House located in a very central urbanization, fully fenced and stately outdoor parking. House with a wonderful entrance hall, this house is divided into three floors. The entrance is made up of a family kitchen, courtesy toilet, living room and wonderful dining room surrounded by stained glass windows giving access to the terrace from which there is access to the large garden and a view of the pool. Fireplace in the living room, hot / cold air conditioning, underfloor heating throughout the house except on the lower floor. On the upper floor are the three bedrooms, each more spacious, the main one with its en-suite bathroom and dressing room and another with a wonderful high beamed ceiling. The house has a terrace with spectacular views and a large area to chill out on the top floor. The lower floor is divided into two areas as well as being made up of a laundry room, and on the right there are 3-4 parking spaces and on the left a totally independent apartment with its own entrance, divided into three bedrooms and a bathroom. The house has a cistern. It is worth the visit.