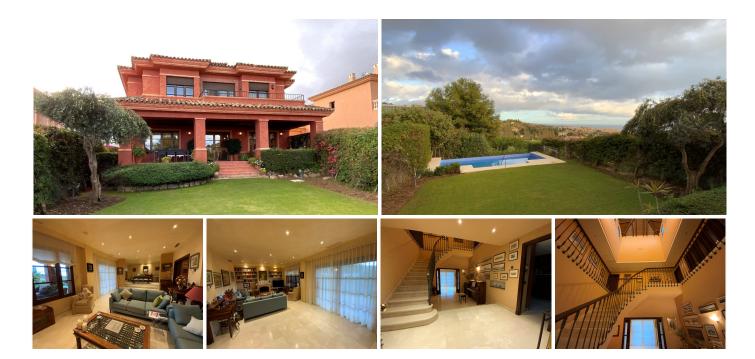

## R4191364

Marbella

REF# R4191364 1.550.000 €

| BEDS | BATHS | BUILT  | PLOT    | TERRACE |
|------|-------|--------|---------|---------|
| 5    | 3     | 760 m² | 1250 m² | 50 m²   |

Beautiful and spacious villa located in a sought after area, a ten minute walk from the center of Marbella. In its surroundings we can locate schools, a playground, Mercadona, a restaurant, as well as a 5-star hotel, two minutes from the bus station, as well as perfectly communicated with the entrance of the highway both towards Puerto Banús and towards Málaga. The house was built in the year 2000 and in addition to valuing its design and qualities, such as hot and cold air conditioning, as well as underfloor heating throughout the house, independent in each room. Iroko wood closures with Climalit windows and automatic and security blinds. Infinity pool. Among many other no less interesting details, I would emphasize its wonderful open views towards the sea and the mountains. House composed of three levels of which the lower one is a large space of 300 m². Stately access to the house. It is worth the visit.