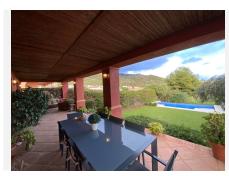

## R4191364

Marbella

REF# R4191364 1.550.000 €

| BEDS | BATHS | BUILT  | PLOT    | TERRACE |
|------|-------|--------|---------|---------|
| 5    | 3     | 760 m² | 1250 m² | 50 m²   |

Beautiful and spacious villa located in a sought after area, a ten minute walk from the center of Marbella. In its surroundings we can locate schools, a playground, Mercadona, a restaurant, as well as a 5-star hotel, two minutes from the bus station, as well as perfectly communicated with the entrance of the highway both towards Puerto Banús and towards Málaga. The house was built in the year 2000 and in addition to valuing its design and qualities, such as hot and cold air conditioning, as well as underfloor heating throughout the house, independent in each room. Iroko wood closures with Climalit windows and automatic and security blinds. Infinity pool. Among many other no less interesting details, I would emphasize its wonderful open views towards the sea and the mountains. House composed of three levels of which the lower one is a large space of 300 m². Stately access to the house. It is worth the visit.