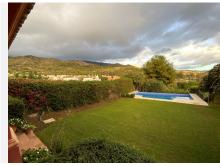

## R4191364

Marbella

REF# R4191364 1.550.000 €

| BEDS | BATHS | BUILT  | PLOT    | TERRACE |
|------|-------|--------|---------|---------|
| 5    | 3     | 760 m² | 1250 m² | 50 m²   |

Beautiful and spacious villa located in a sought after area, a ten minute walk from the center of Marbella. In its surroundings we can locate schools, a playground, Mercadona, a restaurant, as well as a 5-star hotel, two minutes from the bus station, as well as perfectly communicated with the entrance of the highway both towards Puerto Banús and towards Málaga. The house was built in the year 2000 and in addition to valuing its design and qualities, such as hot and cold air conditioning, as well as underfloor heating throughout the house, independent in each room. Iroko wood closures with Climalit windows and automatic and security blinds. Infinity pool. Among many other no less interesting details, I would emphasize its wonderful open views towards the sea and the mountains. House composed of three levels of which the lower one is a large space of 300 m². Stately access to the house. It is worth the visit.