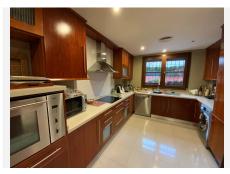

## R4191364

Marbella

REF# R4191364 1.550.000 €

| BEDS | BATHS | BUILT  | PLOT    | TERRACE |
|------|-------|--------|---------|---------|
| 5    | 3     | 760 m² | 1250 m² | 50 m²   |

Beautiful and spacious villa located in a sought after area, a ten minute walk from the center of Marbella. In its surroundings we can locate schools, a playground, Mercadona, a restaurant, as well as a 5-star hotel, two minutes from the bus station, as well as perfectly communicated with the entrance of the highway both towards Puerto Banús and towards Málaga. The house was built in the year 2000 and in addition to valuing its design and qualities, such as hot and cold air conditioning, as well as underfloor heating throughout the house, independent in each room. Iroko wood closures with Climalit windows and automatic and security blinds. Infinity pool. Among many other no less interesting details, I would emphasize its wonderful open views towards the sea and the mountains. House composed of three levels of which the lower one is a large space of 300 m². Stately access to the house. It is worth the visit.