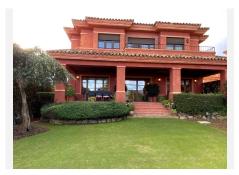

## R4191364

Marbella

REF# R4191364 1.550.000 €

| BEDS | BATHS | BUILT  | PLOT    | TERRACE |
|------|-------|--------|---------|---------|
| 5    | 3     | 760 m² | 1250 m² | 50 m²   |

Beautiful and spacious villa located in a sought after area, a ten minute walk from the center of Marbella. In its surroundings we can locate schools, a playground, Mercadona, a restaurant, as well as a 5-star hotel, two minutes from the bus station, as well as perfectly communicated with the entrance of the highway both towards Puerto Banús and towards Málaga. The house was built in the year 2000 and in addition to valuing its design and qualities, such as hot and cold air conditioning, as well as underfloor heating throughout the house, independent in each room. Iroko wood closures with Climalit windows and automatic and security blinds. Infinity pool. Among many other no less interesting details, I would emphasize its wonderful open views towards the sea and the mountains. House composed of three levels of which the lower one is a large space of 300 m². Stately access to the house. It is worth the visit.