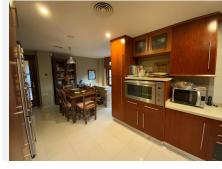

## R4191364

Marbella

REF# R4191364 1.550.000 €

| BEDS | BATHS | BUILT  | PLOT    | TERRACE |
|------|-------|--------|---------|---------|
| 5    | 3     | 760 m² | 1250 m² | 50 m²   |

Beautiful and spacious villa located in a sought after area, a ten minute walk from the center of Marbella. In its surroundings we can locate schools, a playground, Mercadona, a restaurant, as well as a 5-star hotel, two minutes from the bus station, as well as perfectly communicated with the entrance of the highway both towards Puerto Banús and towards Málaga. The house was built in the year 2000 and in addition to valuing its design and qualities, such as hot and cold air conditioning, as well as underfloor heating throughout the house, independent in each room. Iroko wood closures with Climalit windows and automatic and security blinds. Infinity pool. Among many other no less interesting details, I would emphasize its wonderful open views towards the sea and the mountains. House composed of three levels of which the lower one is a large space of 300 m². Stately access to the house. It is worth the visit.