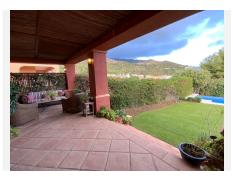

## R4191364

Marbella

REF# R4191364 1.550.000 €

| BEDS | BATHS | BUILT  | PLOT    | TERRACE |
|------|-------|--------|---------|---------|
| 5    | 3     | 760 m² | 1250 m² | 50 m²   |

Beautiful and spacious villa located in a sought after area, a ten minute walk from the center of Marbella. In its surroundings we can locate schools, a playground, Mercadona, a restaurant, as well as a 5-star hotel, two minutes from the bus station, as well as perfectly communicated with the entrance of the highway both towards Puerto Banús and towards Málaga. The house was built in the year 2000 and in addition to valuing its design and qualities, such as hot and cold air conditioning, as well as underfloor heating throughout the house, independent in each room. Iroko wood closures with Climalit windows and automatic and security blinds. Infinity pool. Among many other no less interesting details, I would emphasize its wonderful open views towards the sea and the mountains. House composed of three levels of which the lower one is a large space of 300 m². Stately access to the house. It is worth the visit.