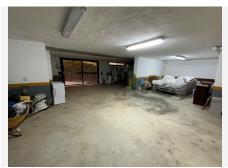

## R4191364

Marbella

REF# R4191364 1.550.000 €

| BEDS | BATHS | BUILT  | PLOT    | TERRACE |
|------|-------|--------|---------|---------|
| 5    | 3     | 760 m² | 1250 m² | 50 m²   |

Beautiful and spacious villa located in a sought after area, a ten minute walk from the center of Marbella. In its surroundings we can locate schools, a playground, Mercadona, a restaurant, as well as a 5-star hotel, two minutes from the bus station, as well as perfectly communicated with the entrance of the highway both towards Puerto Banús and towards Málaga. The house was built in the year 2000 and in addition to valuing its design and qualities, such as hot and cold air conditioning, as well as underfloor heating throughout the house, independent in each room. Iroko wood closures with Climalit windows and automatic and security blinds. Infinity pool. Among many other no less interesting details, I would emphasize its wonderful open views towards the sea and the mountains. House composed of three levels of which the lower one is a large space of 300 m². Stately access to the house. It is worth the visit.