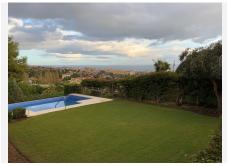

## R4191364

Marbella

REF# R4191364 1.550.000 €

| BEDS | BATHS | BUILT  | PLOT    | TERRACE |
|------|-------|--------|---------|---------|
| 5    | 3     | 760 m² | 1250 m² | 50 m²   |

Beautiful and spacious villa located in a sought after area, a ten minute walk from the center of Marbella. In its surroundings we can locate schools, a playground, Mercadona, a restaurant, as well as a 5-star hotel, two minutes from the bus station, as well as perfectly communicated with the entrance of the highway both towards Puerto Banús and towards Málaga. The house was built in the year 2000 and in addition to valuing its design and qualities, such as hot and cold air conditioning, as well as underfloor heating throughout the house, independent in each room. Iroko wood closures with Climalit windows and automatic and security blinds. Infinity pool. Among many other no less interesting details, I would emphasize its wonderful open views towards the sea and the mountains. House composed of three levels of which the lower one is a large space of 300 m². Stately access to the house. It is worth the visit.