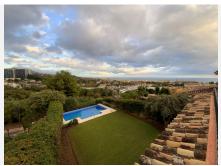

## R4191364

Marbella

REF# R4191364 1.550.000 €

| BEDS | BATHS | BUILT  | PLOT    | TERRACE |
|------|-------|--------|---------|---------|
| 5    | 3     | 760 m² | 1250 m² | 50 m²   |

Beautiful and spacious villa located in a sought after area, a ten minute walk from the center of Marbella. In its surroundings we can locate schools, a playground, Mercadona, a restaurant, as well as a 5-star hotel, two minutes from the bus station, as well as perfectly communicated with the entrance of the highway both towards Puerto Banús and towards Málaga. The house was built in the year 2000 and in addition to valuing its design and qualities, such as hot and cold air conditioning, as well as underfloor heating throughout the house, independent in each room. Iroko wood closures with Climalit windows and automatic and security blinds. Infinity pool. Among many other no less interesting details, I would emphasize its wonderful open views towards the sea and the mountains. House composed of three levels of which the lower one is a large space of 300 m². Stately access to the house. It is worth the visit.