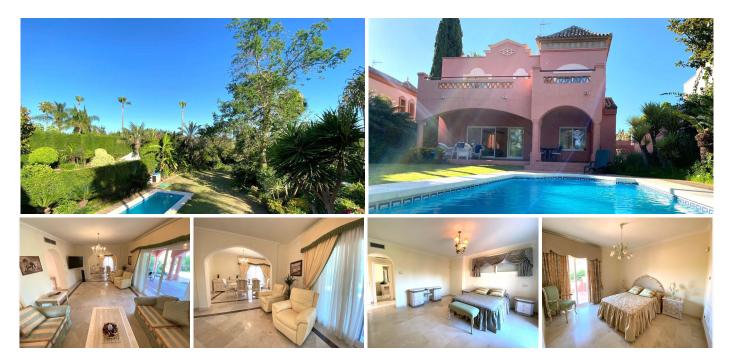

## REF# R4873579 2.700.000 €

| BEDS | BATHS | BUILT  | PLOT    |
|------|-------|--------|---------|
| 5    | 5     | 514 m² | 1000 m² |

Luxury villa in a 24-hour security complex within walking distance to Puerto Banus, upgraded with loads of extras: kitchen with high range appliances, glass courtains, sola rpanels, jacuzzi in the rooftop terrace, lounge and toilet on the basement and many more! In excellen conditions, unfurnished. Located in a prestigious area, very quie tand private. ith a lot of character, built on 3 levels. It comprises a large living/dinng area with fireplace and direct access to the South-West facing terrace with pool and garden views, fully fitted open plan kitchen, 5 bedrooms and 5 bathrooms. Guest apartment on the lower level. Private garden, pool, underground garage and covered parking space outside. Featuresinclude H/C air conditioning, marble floors, double glazing, fitted wardrobes and alarm. Complex with 24 h security. Close to golf courses, shops, the port, the beach and all amenities. Short walk to Puerto Banus center and just 5 min away from Marbella.