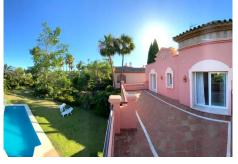

## REF# R4873579 2.700.000 €

| BEDS | BATHS | BUILT  | PLOT    |
|------|-------|--------|---------|
| 5    | 5     | 514 m² | 1000 m² |

Luxury villa in a 24-hour security complex within walking distance to Puerto Banus, upgraded with loads of extras: kitchen with high range appliances, glass courtains, sola rpanels, jacuzzi in the rooftop terrace, lounge and toilet on the basement and many more! In excellen conditions, unfurnished. Located in a prestigious area, very quie tand private. ith a lot of character, built on 3 levels. It comprises a large living/dinng area with fireplace and direct access to the South-West facing terrace with pool and garden views, fully fitted open plan kitchen, 5 bedrooms and 5 bathrooms. Guest apartment on the lower level. Private garden, pool, underground garage and covered parking space outside. Featuresinclude H/C air conditioning, marble floors, double glazing, fitted wardrobes and alarm. Complex with 24 h security. Close to golf courses, shops, the port, the beach and all amenities. Short walk to Puerto Banus center and just 5 min away from Marbella.