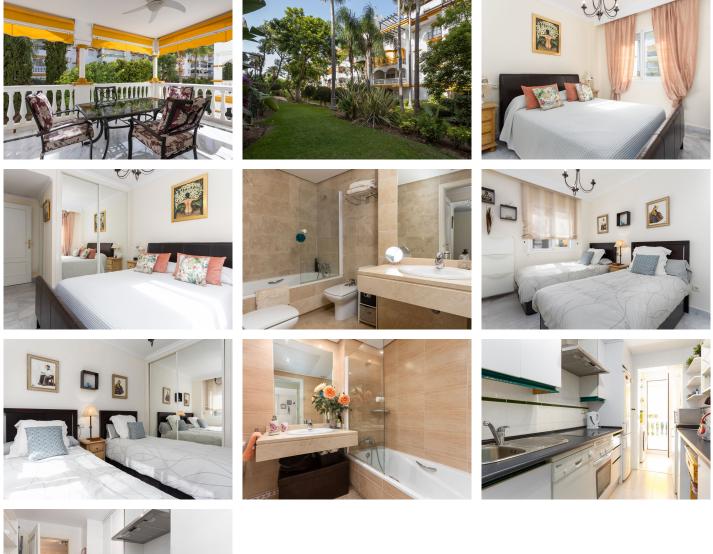

## R4785337 • Puerto Banús

REF# R4785337 395.000 €

| BEDS | BATHS | BUILT | TERRACE |
|------|-------|-------|---------|
| 2    | 2     | 80 m² | 25 m²   |

PROPERTY NEXT TO PUERTO BANUS. RENTING FROM SEPTEMBER TO JUNE. Beautiful two bedroom flat situated in one of the best buildings in the Dama de Noche community, renowned for its privileged location and beautiful tropical gardens. The community is gated and has 24 hour security. Residents enjoy two beautiful swimming pools, six paddle tennis courts, a children's playground and extensive gardens - Dama de Noche even has its own restaurant! An underground parking space is included in the price The location is excellent, as Puerto Banús and the beach are within walking distance. Three of the best international schools are very close by: Aloha College Marbella, Laude San Pedro International College and Swans International School. The property comprises of living/dining room with direct exit to a nice west facing terrace overlooking the communal gardens, fully fitted kitchen with laundry area, master bedroom en-suite and second guest bedroom with bathroom. The property is sold/rented fully furnished. On the sporting front, in addition to the six paddle tennis courts and two in-house swimming pools, residents of Dama de Noche also have the Manolo Santana Racquets tennis and paddle club, the Real Club Padel Marbella, the Puente Romano Tennis Club and the Nueva Alcántara Club nearby, all of which have restaurants and gymnasiums. Golf lovers are also spoilt for choice, as the nearest courses are the Dama de Noche Golf Club just next door, Los Naranjos Golf Club, Real Club de Golf Las Brisas, Aloha +34 951 123 083 | +44 (0)330 179 8687 | info@idiligestates.com Local 28, Edificio D, Centro de Negocios Puerta de Banús, N-340, Km 175, 29660 Nueva Andlaucia