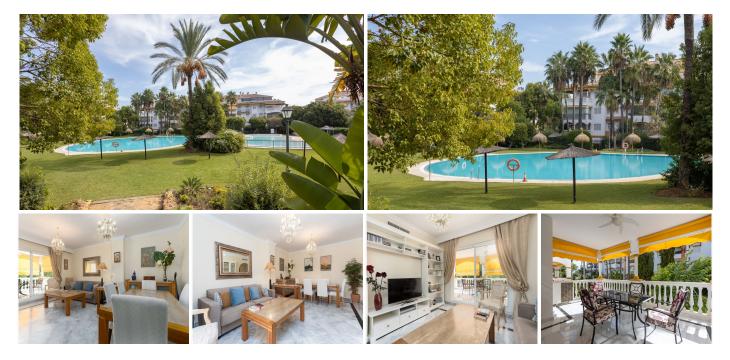

## R4785337 • Puerto Banús

REF# R4785337 395.000 €

| BEDS | BATHS | BUILT | TERRACE |
|------|-------|-------|---------|
| 2    | 2     | 80 m² | 25 m²   |

PROPERTY NEXT TO PUERTO BANUS. RENTING FROM SEPTEMBER TO JUNE. Beautiful two bedroom flat situated in one of the best buildings in the Dama de Noche community, renowned for its privileged location and beautiful tropical gardens. The community is gated and has 24 hour security. Residents enjoy two beautiful swimming pools, six paddle tennis courts, a children's playground and extensive gardens - Dama de Noche even has its own restaurant! An underground parking space is included in the price The location is excellent, as Puerto Banús and the beach are within walking distance. Three of the best international schools are very close by: Aloha College Marbella, Laude San Pedro International College and Swans International School. The property comprises of living/dining room with direct exit to a nice west facing terrace overlooking the communal gardens, fully fitted kitchen with laundry area, master bedroom en-suite and second guest bedroom with bathroom. The property is sold/rented fully furnished. On the sporting front, in addition to the six paddle tennis courts and two in-house swimming pools, residents of Dama de Noche also have the Manolo Santana Racquets tennis and paddle club, the Real Club Padel Marbella, the Puente Romano Tennis Club and the Nueva Alcántara Club nearby, all of which have restaurants and gymnasiums. Golf lovers are also spoilt for choice, as the nearest courses are the Dama de Noche Golf Club just next door, Los Naranjos Golf Club, Real Club de Golf Las Brisas, Aloha +34 951 123 083 | +44 (0)330 179 8687 | info@idiligestates.com Local 28, Edificio D, Centro de Negocios Puerta de Banús, N-340, Km 175, 29660 Nueva Andlaucia