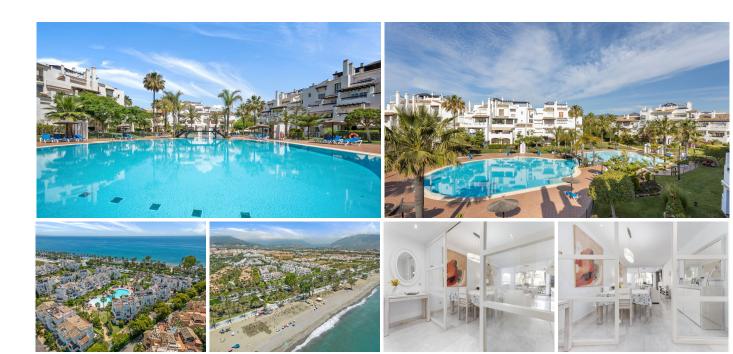

## R4929973

San Pedro de Alcántara

REF# R4929973 1.950.000 €

| BEDS | BATHS | BUILT  | TERRACE |
|------|-------|--------|---------|
| 5    | 4     | 198 m² | 40 m²   |

Discover luxury and comfort in this exclusive ground floor apartment in the prestigious urbanization of Las Adelfas!.

Located on the seafront promenade of San Pedro de Alcántara, this spectacular apartment offers you the opportunity to live just a few steps from beach bars, restaurants and just 4 minutes from Puerto Banús.

The gated community has 24-hour security, large gardens cared for in detail and two impressive lake-type communal swimming pools, ideal for enjoying the Mediterranean climate.

This corner property is one of the largest in the urbanization, with 240 m² built that are distributed in an elegant entrance hall, a spacious living-dining room, and a glazed terrace overlooking the garden and pool. The kitchen is fully equipped and renovated, and the five bedrooms offer maximum comfort, highlighting three en-suite bedrooms, two of them with direct access to the main terrace.