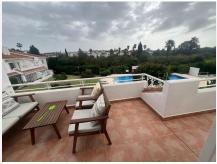

## R4886695 Paraiso

REF# R4886695 295.000 €

| BEDS | BATHS | BUILT | TERRACE |
|------|-------|-------|---------|
| 2    | 2     | 96 m² | 5 m²    |

Stunning Top-Floor Apartment with Double Terrace in a Sought-After Area Located in a prestigious gated complex, this top-floor apartment offers privacy, style, and convenience in one of the most desirable areas on the Costa del Sol. Just a short drive from San Pedro, Estepona, and Puerto Banús, it provides the perfect balance of tranquility and accessibility. The property features a double terrace, ideal for enjoying sunny days and stunning views of the communal pool and beautifully maintained gardens. Its south-facing orientation ensures abundant natural light throughout the day, while double-glazed windows and air conditioning guarantee comfort year-round. The gated complex boasts excellent amenities, including a heated pool for year-round enjoyment, lush communal gardens, and ample parking for residents and guests. Its proximity to world-class golf courses, tennis facilities, and a variety of local amenities makes it a dream location for those seeking an active or relaxed lifestyle. This is a rare opportunity to own a property that combines luxury, comfort, and a prime location. Contact us today to arrange a viewing!