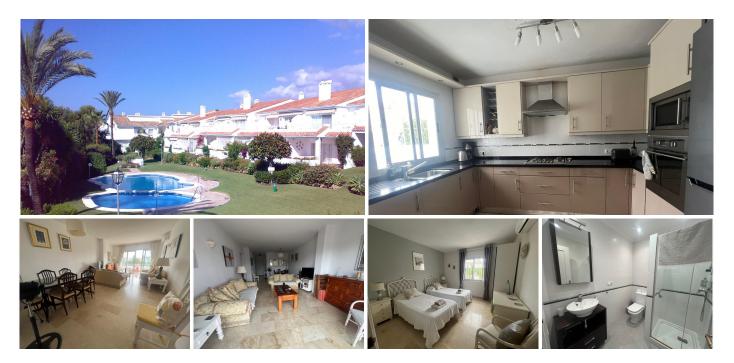

## R4886695 Paraiso

REF# R4886695 295.000 €

| BEDS | BATHS | BUILT | TERRACE |
|------|-------|-------|---------|
| 2    | 2     | 96 m² | 5 m²    |

Stunning Top-Floor Apartment with Double Terrace in a Sought-After Area Located in a prestigious gated complex, this top-floor apartment offers privacy, style, and convenience in one of the most desirable areas on the Costa del Sol. Just a short drive from San Pedro, Estepona, and Puerto Banús, it provides the perfect balance of tranquility and accessibility. The property features a double terrace, ideal for enjoying sunny days and stunning views of the communal pool and beautifully maintained gardens. Its south-facing orientation ensures abundant natural light throughout the day, while double-glazed windows and air conditioning guarantee comfort year-round. The gated complex boasts excellent amenities, including a heated pool for year-round enjoyment, lush communal gardens, and ample parking for residents and guests. Its proximity to world-class golf courses, tennis facilities, and a variety of local amenities makes it a dream location for those seeking an active or relaxed lifestyle. This is a rare opportunity to own a property that combines luxury, comfort, and a prime location. Contact us today to arrange a viewing!