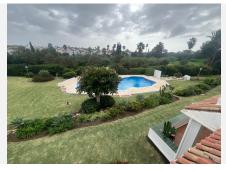

## R4886695 Paraiso

REF# R4886695 295.000 €

| BEDS | BATHS | BUILT | TERRACE |
|------|-------|-------|---------|
| 2    | 2     | 96 m² | 5 m²    |

Stunning Top-Floor Apartment with Double Terrace in a Sought-After Area Located in a prestigious gated complex, this top-floor apartment offers privacy, style, and convenience in one of the most desirable areas on the Costa del Sol. Just a short drive from San Pedro, Estepona, and Puerto Banús, it provides the perfect balance of tranquility and accessibility. The property features a double terrace, ideal for enjoying sunny days and stunning views of the communal pool and beautifully maintained gardens. Its south-facing orientation ensures abundant natural light throughout the day, while double-glazed windows and air conditioning guarantee comfort year-round. The gated complex boasts excellent amenities, including a heated pool for year-round enjoyment, lush communal gardens, and ample parking for residents and guests. Its proximity to world-class golf courses, tennis facilities, and a variety of local amenities makes it a dream location for those seeking an active or relaxed lifestyle. This is a rare opportunity to own a property that combines luxury, comfort, and a prime location. Contact us today to arrange a viewing!