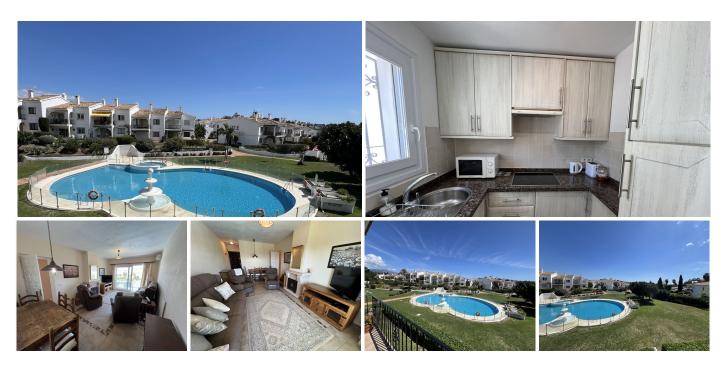

## R5009785 Paraiso

REF# R5009785 269.950 €

| BEDS | BATHS | BUILT | TERRACE |
|------|-------|-------|---------|
| 2    | 2     | 59 m² | 7 m²    |

Charming two bedroom top floor apartment in well known complex popular with golfers and families.

This apartment is ideally located between the centres of San Pedro and Estepona in the urbanisation of El Paraiso Alto (municipality of Benahavis). It is within easy reach (by car) of schools, restaurants and supermarkets and in walking distance you will find El Paraiso Golf Club and a grocery shop.

Even though the apartment is on the top floor, there are just a couple of steps to walk up in order to reach the front door. Inside the kitchen is fully equipped and offers plenty of cupboard space. The living / dining room has aircon and working fireplace and leads out to the south facing terrace which has a beautiful outlook over the pool and community gardens, and also offers a glimpse of the sea. If so desired, there would be scope to open up the space to incorporate the kitchen into one larger space.

The two double bedrooms and of a good size with fitted wardrobes. One has an ensuite shower room and there is a family shower room between the two.

+34 951 123 083 | +44 (0)330 179 8687 | info@idiliqestates.com Local 28, Edificio D, Centro de Negocios Puerta de Banús, N-340, Km 175, 29660 Nueva Andlaucia