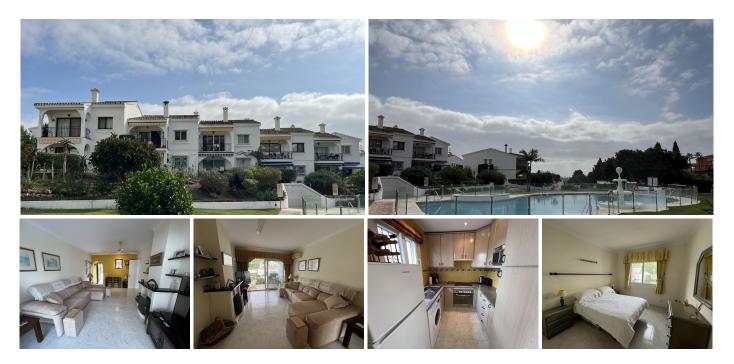

## 

| BEDS | BATHS | BUILT |
|------|-------|-------|
| 2    | 2     | 59 m² |

Charming two bedroom top floor apartment in well known complex popular with golfers and families.

This apartment is ideally located between the centres of San Pedro and Estepona in the urbanisation of El Paraiso Alto (municipality of Benahavis). It is within easy reach (by car) of schools, restaurants and supermarkets and in walking distance you will find El Paraiso Golf Club and a grocery shop.

As you walk up the traditionally pueblo styled steps to the front door, you will find one of two terrace areas – one faces east and the other west so you are never without a sunny spot or a shady spot to enjoy. Inside the kitchen is fully equipped and offers plenty of cupboard space. The living / dining room has aircon and working fireplace and leads out to the west facing terrace which has a beautiful outlook over the pool and community gardens. If so desired, there would be scope to open up the space to incorporate the kitchen into one larger space.

The two double bedrooms and of a good size with fitted wardrobes. One has an ensuite shower room and there is a family shower room between the two.

+34 951 123 083 | +44 (0)330 179 8687 | info@idiliqestates.com Local 28, Edificio D, Centro de Negocios Puerta de Banús, N-340, Km 175, 29660 Nueva Andlaucia

The complex has been recently gated and parking spaces limited to residents only to ensure that there are always plenty of parking spaces available.