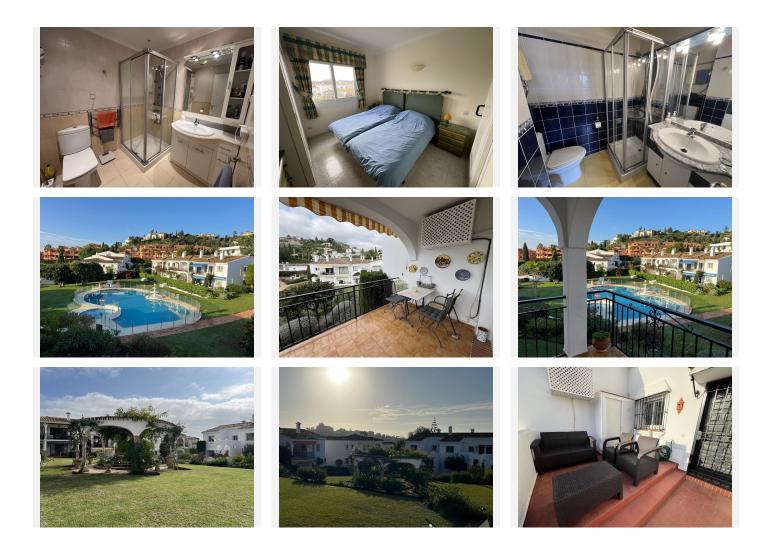

As you walk up the traditionally pueblo styled steps to the front door, you will find one of two terrace areas – one faces east and the other west so you are never without a sunny spot or a shady spot to enjoy. Inside the kitchen is fully equipped and offers plenty of cupboard space. The living / dining room has aircon and working fireplace and leads out to the west facing terrace which has a beautiful outlook over the pool and community gardens. If so desired, there would be scope to open up the space to incorporate the kitchen into one larger space.

The two double bedrooms and of a good size with fitted wardrobes. One has an ensuite shower room and there is a family shower room between the two.

+34 951 123 083 | +44 (0)330 179 8687 | info@idiliqestates.com Local 28, Edificio D, Centro de Negocios Puerta de Banús, N-340, Km 175, 29660 Nueva Andlaucia

The complex has been recently gated and parking spaces limited to residents only to ensure that there are always plenty of parking spaces available.