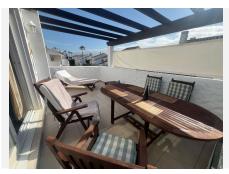

R4877152

**Q** El Paraiso

REF# R4877152 310.000 €

| BEDS | BATHS | BUILT | TERRACE |
|------|-------|-------|---------|
| 2    | 2     | 85 m² | 33 m²   |

Corner Penthouse in Prime Position within Gated Complex Discover this stunning two-bedroom, two-bathroom corner penthouse, ideally situated in one of the best locations within a gated complex. With a coveted southwest orientation, the home is filled with natural light and offers pleasant views of the complex and pool. Designed for comfort and convenience, it features air conditioning, double-glazed windows, mosquito screens, and two spacious terraces ideal for relaxing and entertaining. This complex is located close to golf courses, tennis facilities, and public transport, with the beach just a 7-minute walk away. It's also a 15-minute drive to Puerto Banús and 45 minutes to major airports, combining both tranquility and accessibility. Perfect as a permanent residence or holiday home, this penthouse also offers excellent rental potential for investors seeking strong returns.