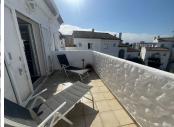

R4877152

**Q** El Paraiso

REF# R4877152 310.000 €

| BEDS | BATHS | BUILT | TERRACE |
|------|-------|-------|---------|
| 2    | 2     | 85 m² | 33 m²   |

Corner Penthouse in Prime Position within Gated Complex Discover this stunning two-bedroom, two-bathroom corner penthouse, ideally situated in one of the best locations within a gated complex. With a coveted southwest orientation, the home is filled with natural light and offers pleasant views of the complex and pool. Designed for comfort and convenience, it features air conditioning, double-glazed windows, mosquito screens, and two spacious terraces ideal for relaxing and entertaining. This complex is located close to golf courses, tennis facilities, and public transport, with the beach just a 7-minute walk away. It's also a 15-minute drive to Puerto Banús and 45 minutes to major airports, combining both tranquility and accessibility. Perfect as a permanent residence or holiday home, this penthouse also offers excellent rental potential for investors seeking strong returns.