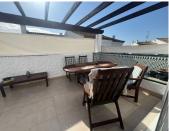

R4877152

**Q** El Paraiso

REF# R4877152 310.000 €

| BEDS | BATHS | BUILT | TERRACE |
|------|-------|-------|---------|
| 2    | 2     | 85 m² | 33 m²   |

Corner Penthouse in Prime Position within Gated Complex Discover this stunning two-bedroom, two-bathroom corner penthouse, ideally situated in one of the best locations within a gated complex. With a coveted southwest orientation, the home is filled with natural light and offers pleasant views of the complex and pool. Designed for comfort and convenience, it features air conditioning, double-glazed windows, mosquito screens, and two spacious terraces ideal for relaxing and entertaining. This complex is located close to golf courses, tennis facilities, and public transport, with the beach just a 7-minute walk away. It's also a 15-minute drive to Puerto Banús and 45 minutes to major airports, combining both tranquility and accessibility. Perfect as a permanent residence or holiday home, this penthouse also offers excellent rental potential for investors seeking strong returns.