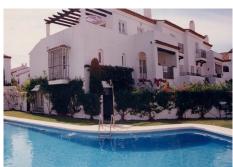

R4877152

**Q** El Paraiso

REF# R4877152 310.000 €

| BEDS | BATHS | BUILT | TERRACE |
|------|-------|-------|---------|
| 2    | 2     | 85 m² | 33 m²   |

Corner Penthouse in Prime Position within Gated Complex Discover this stunning two-bedroom, two-bathroom corner penthouse, ideally situated in one of the best locations within a gated complex. With a coveted southwest orientation, the home is filled with natural light and offers pleasant views of the complex and pool. Designed for comfort and convenience, it features air conditioning, double-glazed windows, mosquito screens, and two spacious terraces ideal for relaxing and entertaining. This complex is located close to golf courses, tennis facilities, and public transport, with the beach just a 7-minute walk away. It's also a 15-minute drive to Puerto Banús and 45 minutes to major airports, combining both tranquility and accessibility. Perfect as a permanent residence or holiday home, this penthouse also offers excellent rental potential for investors seeking strong returns.