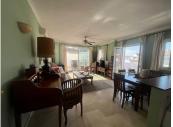

R4877152

**Q** El Paraiso

REF# R4877152 310.000 €

| BEDS | BATHS | BUILT | TERRACE |
|------|-------|-------|---------|
| 2    | 2     | 85 m² | 33 m²   |

Corner Penthouse in Prime Position within Gated Complex Discover this stunning two-bedroom, two-bathroom corner penthouse, ideally situated in one of the best locations within a gated complex. With a coveted southwest orientation, the home is filled with natural light and offers pleasant views of the complex and pool. Designed for comfort and convenience, it features air conditioning, double-glazed windows, mosquito screens, and two spacious terraces ideal for relaxing and entertaining. This complex is located close to golf courses, tennis facilities, and public transport, with the beach just a 7-minute walk away. It's also a 15-minute drive to Puerto Banús and 45 minutes to major airports, combining both tranquility and accessibility. Perfect as a permanent residence or holiday home, this penthouse also offers excellent rental potential for investors seeking strong returns.