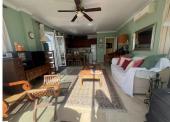

R4877152

**Q** El Paraiso

REF# R4877152 310.000 €

| BEDS | BATHS | BUILT | TERRACE |
|------|-------|-------|---------|
| 2    | 2     | 85 m² | 33 m²   |

Corner Penthouse in Prime Position within Gated Complex Discover this stunning two-bedroom, two-bathroom corner penthouse, ideally situated in one of the best locations within a gated complex. With a coveted southwest orientation, the home is filled with natural light and offers pleasant views of the complex and pool. Designed for comfort and convenience, it features air conditioning, double-glazed windows, mosquito screens, and two spacious terraces ideal for relaxing and entertaining. This complex is located close to golf courses, tennis facilities, and public transport, with the beach just a 7-minute walk away. It's also a 15-minute drive to Puerto Banús and 45 minutes to major airports, combining both tranquility and accessibility. Perfect as a permanent residence or holiday home, this penthouse also offers excellent rental potential for investors seeking strong returns.