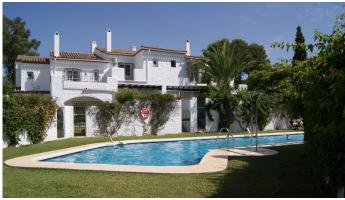

R4877152

**Q** El Paraiso

REF# R4877152 310.000 €

| BEDS | BATHS | BUILT | TERRACE |
|------|-------|-------|---------|
| 2    | 2     | 85 m² | 33 m²   |

Corner Penthouse in Prime Position within Gated Complex Discover this stunning two-bedroom, two-bathroom corner penthouse, ideally situated in one of the best locations within a gated complex. With a coveted southwest orientation, the home is filled with natural light and offers pleasant views of the complex and pool. Designed for comfort and convenience, it features air conditioning, double-glazed windows, mosquito screens, and two spacious terraces ideal for relaxing and entertaining. This complex is located close to golf courses, tennis facilities, and public transport, with the beach just a 7-minute walk away. It's also a 15-minute drive to Puerto Banús and 45 minutes to major airports, combining both tranquility and accessibility. Perfect as a permanent residence or holiday home, this penthouse also offers excellent rental potential for investors seeking strong returns.