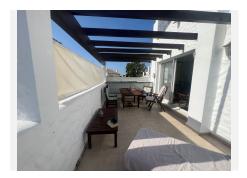

R4877152

**Q** El Paraiso

REF# R4877152 310.000 €

| BEDS | BATHS | BUILT | TERRACE |
|------|-------|-------|---------|
| 2    | 2     | 85 m² | 33 m²   |

Corner Penthouse in Prime Position within Gated Complex Discover this stunning two-bedroom, two-bathroom corner penthouse, ideally situated in one of the best locations within a gated complex. With a coveted southwest orientation, the home is filled with natural light and offers pleasant views of the complex and pool. Designed for comfort and convenience, it features air conditioning, double-glazed windows, mosquito screens, and two spacious terraces ideal for relaxing and entertaining. This complex is located close to golf courses, tennis facilities, and public transport, with the beach just a 7-minute walk away. It's also a 15-minute drive to Puerto Banús and 45 minutes to major airports, combining both tranquility and accessibility. Perfect as a permanent residence or holiday home, this penthouse also offers excellent rental potential for investors seeking strong returns.