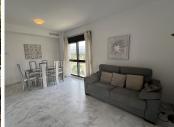

The apartment itself is accessed via a lift either from the main entrance or from the underground car park. It offers a bright interior thanks to the large windows and nicely proportioned rooms. The dual aspect living and dining room includes plenty of space for relaxing on the sofa or eating as a family at the table. The

+34 951 123 083 | +44 (0)330 179 8687 | info@idiliqestates.com Local 28, Edificio D, Centro de Negocios Puerta de Banús, N-340, Km 175, 29660 Nueva Andlaucia

kitchen is fully equipped and there is a separate laundry area with ventilation. The two bedrooms are both spacious with room for double or twin beds. The master bedroom also benefits from a dressing room / wardrobe area and an ensuite bathroom. The apartment has two terraces one of which overlooks the internal communal area with its attractive plants and waterfalls while the second terrace has some sea and mountain views.