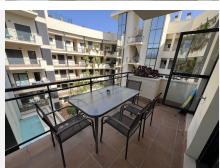

+34 951 123 083 | +44 (0)330 179 8687 | info@idiliqestates.com Local 28, Edificio D, Centro de Negocios Puerta de Banús, N-340, Km 175, 29660 Nueva Andlaucia

kitchen is fully equipped and there is a separate laundry area with ventilation. The two bedrooms are both spacious with room for double or twin beds. The master bedroom also benefits from a dressing room / wardrobe area and an ensuite bathroom. The apartment has two terraces one of which overlooks the internal communal area with its attractive plants and waterfalls while the second terrace has some sea and mountain views.