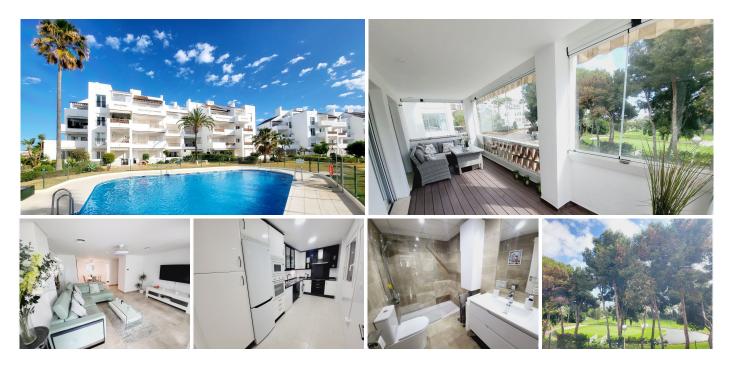

## R4981519

• Miraflores

REF# R4981519 395.000 €

| BEDS | BATHS | BUILT  | TERRACE |
|------|-------|--------|---------|
| 2    | 2     | 131 m² | 22 m²   |

SUPERB HIGH QUALITY AND EXTREMELY SPACIOUS TWO BEDROOM APARTMENT LOCATED IN A MUCH SOUGHT-AFTER COMMUNITY IN MIRAFLORES THAT DIRECTLY OVERLOOKS MIRAFLORES GOLF COURSE. OCCUPYING A PRIME POSITION, THE PROPERTY HAS A GOOD SIZE SUNNY TERRACE, WITH GLASS CURTAINS, WHICH ENJOYS OPEN VIEWS TO MIRAFLORES GOLF. THE APARTMENT ITSELF HAS BEEN FINISHED TO VERY HIGH STANDARDS THROUGHOUT WITH UPVC DOUBLE GLAZING, CREAM MARBLE FLOORING AND MARBLE BATHROOMS, ELECTRIC WINDOW BLINDS AND HOT AND COLD AIR-CONDITIONING.

THE PROPERTY BRIEFLY COMPRISES: ENTRANCE HALLWAY WITH FITTED WARDROBE, LUXURY INDEPENDENT KITCHEN WITH GRANITE WORKTOPS, EXTREMELY SPACIOUS OPEN PLAN LOUNGE AND DINING AREA, DOUBLE GUEST BEDROOM WITH FITTED ROBES, GUEST SHOWER ROOM WITH WALK-IN SHOWER, IMPRESSIVE MASTER SUITE WITH AMPLE FITTED ROBES AND EN-SUITE BATHROOM THAT ALSO HAS A WALK-IN SHOWER. THE LARGE TERRACE CAN BE ACCESSED FROM TWO PATIO DOOR ENTRANCES FROM THE LOUNGE AS WELL AS FROM PATIO DOORS OFF THE SECOND BEDROOM. IT HAS THE BENEFIT OF GLASS CURTAINS THAT ALLOW THE TERRACE TO BE USED AS A CONSERVATORY OF HAVE IT COMPLETELY OPEN. +34 951 123 083 1 +44 (0) 330 179 8687 1 min@idilgestates.com Local 28, Editich D, Centro de Negocios Puerta

## IDILIQ estates

THE COMPLEX IS BEAUTIFULLY MAINTAINED WITH MATURE GARDENS, POOL AREA AND COMMUNAL SOLARIUM. SITUATED IN A QUIET CUL-DE-SAC YET ONLY 3 MINS WALK TO BARS, RESTAURANTS AND SUPERMARKET AS WELL AS HAVING A LOCAL BUS STOP JUST 100M AWAY. THE PROPERTY COMES WITH A LARGE UNDERGROUND GARAGE SPACE AND A LARGER THAN AVERAGE STORAGE ROOM.

THIS APARTMENT IS IMMACULATELY PRESENTED WITH SUPERB FINISHES, IS IN AN IDEAL LOCATION AND HAS GREAT OPEN VIEWS TO MIRAFLORES GOLF COURSE. IT REALLY NEEDS TO BE SEEN TO FULLY APPRECIATE ALL IT HAS TO OFFER!