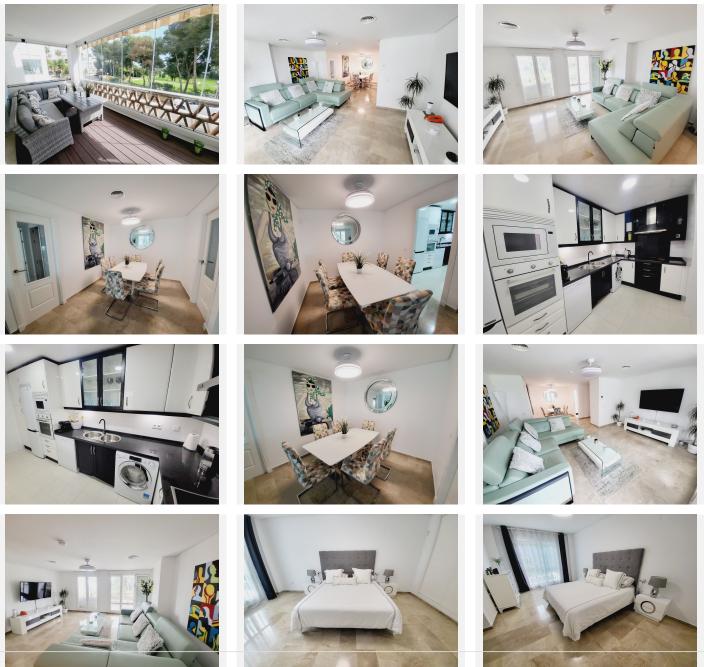

THE PROPERTY BRIEFLY COMPRISES: ENTRANCE HALLWAY WITH FITTED WARDROBE, LUXURY INDEPENDENT KITCHEN WITH GRANITE WORKTOPS, EXTREMELY SPACIOUS OPEN PLAN LOUNGE AND DINING AREA, DOUBLE GUEST BEDROOM WITH FITTED ROBES, GUEST SHOWER ROOM WITH WALK-IN SHOWER, IMPRESSIVE MASTER SUITE WITH AMPLE FITTED ROBES AND EN-SUITE BATHROOM THAT ALSO HAS A WALK-IN SHOWER. THE LARGE TERRACE CAN BE ACCESSED FROM TWO PATIO DOOR ENTRANCES FROM THE LOUNGE AS WELL AS FROM PATIO DOORS OFF THE SECOND BEDROOM. IT HAS THE BENEFIT OF GLASS CURTAINS THAT ALLOW THE TERRACE TO BE USED AS A CONSERVATORY OF HAVE IT COMPLETELY OPEN. +34 951 123 083 1 +44 (0) 330 179 8687 1 min@idilgestates.com Local 28, Editich D, Centro de Negocios Puerta

## IDILIQ estates

THE COMPLEX IS BEAUTIFULLY MAINTAINED WITH MATURE GARDENS, POOL AREA AND COMMUNAL SOLARIUM. SITUATED IN A QUIET CUL-DE-SAC YET ONLY 3 MINS WALK TO BARS, RESTAURANTS AND SUPERMARKET AS WELL AS HAVING A LOCAL BUS STOP JUST 100M AWAY. THE PROPERTY COMES WITH A LARGE UNDERGROUND GARAGE SPACE AND A LARGER THAN AVERAGE STORAGE ROOM.