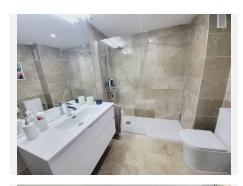

THE PROPERTY BRIEFLY COMPRISES: ENTRANCE HALLWAY WITH FITTED WARDROBE, LUXURY INDEPENDENT KITCHEN WITH GRANITE WORKTOPS, EXTREMELY SPACIOUS OPEN PLAN LOUNGE AND DINING AREA, DOUBLE GUEST BEDROOM WITH FITTED ROBES, GUEST SHOWER ROOM WITH WALK-IN SHOWER, IMPRESSIVE MASTER SUITE WITH AMPLE FITTED ROBES AND EN-SUITE BATHROOM THAT ALSO HAS A WALK-IN SHOWER. THE LARGE TERRACE CAN BE ACCESSED FROM TWO PATIO DOOR ENTRANCES FROM THE LOUNGE AS WELL AS FROM PATIO DOORS OFF THE SECOND BEDROOM. IT HAS THE BENEFIT OF GLASS CURTAINS THAT ALLOW THE TERRACE TO BE USED AS A CONSERVATORY OF HAVE IT COMPLETELY OPEN. +34 951 123 083 1 +44 (0) 330 179 8687 1 min@idilgestates.com Local 28, Editich D, Centro de Negocios Puerta