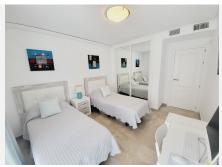

THE PROPERTY BRIEFLY COMPRISES: ENTRANCE HALLWAY WITH FITTED WARDROBE, LUXURY INDEPENDENT KITCHEN WITH GRANITE WORKTOPS, EXTREMELY SPACIOUS OPEN PLAN LOUNGE AND DINING AREA, DOUBLE GUEST BEDROOM WITH FITTED ROBES, GUEST SHOWER ROOM WITH WALK-IN SHOWER, IMPRESSIVE MASTER SUITE WITH AMPLE FITTED ROBES AND EN-SUITE BATHROOM THAT ALSO HAS A WALK-IN SHOWER. THE LARGE TERRACE CAN BE ACCESSED FROM TWO PATIO DOOR ENTRANCES FROM THE LOUNGE AS WELL AS FROM PATIO DOORS OFF THE SECOND BEDROOM. IT HAS THE BENEFIT OF GLASS CURTAINS THAT ALLOW THE TERRACE TO BE USED AS A CONSERVATORY OF HAVE IT COMPLETELY OPEN. +34 951 123 083 1 +44 (0) 330 179 8687 1 min@idilgestates.com Local 28, Editich D, Centro de Negocios Puerta