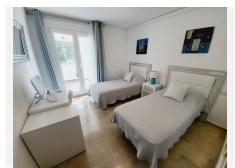

THE PROPERTY BRIEFLY COMPRISES: ENTRANCE HALLWAY WITH FITTED WARDROBE, LUXURY INDEPENDENT KITCHEN WITH GRANITE WORKTOPS, EXTREMELY SPACIOUS OPEN PLAN LOUNGE AND DINING AREA, DOUBLE GUEST BEDROOM WITH FITTED ROBES, GUEST SHOWER ROOM WITH WALK-IN SHOWER, IMPRESSIVE MASTER SUITE WITH AMPLE FITTED ROBES AND EN-SUITE BATHROOM THAT ALSO HAS A WALK-IN SHOWER. THE LARGE TERRACE CAN BE ACCESSED FROM TWO PATIO DOOR ENTRANCES FROM THE LOUNGE AS WELL AS FROM PATIO DOORS OFF THE SECOND BEDROOM. IT HAS THE BENEFIT OF GLASS CURTAINS THAT ALLOW THE TERRACE TO BE USED AS A CONSERVATORY OF HAVE IT COMPLETELY OPEN. +34 951 123 083 1 +44 (0) 330 179 8687 1 min@idilgestates.com Local 28, Editich D, Centro de Negocios Puerta