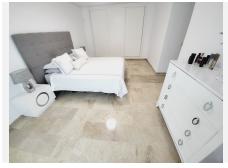

THE PROPERTY BRIEFLY COMPRISES: ENTRANCE HALLWAY WITH FITTED WARDROBE, LUXURY INDEPENDENT KITCHEN WITH GRANITE WORKTOPS, EXTREMELY SPACIOUS OPEN PLAN LOUNGE AND DINING AREA, DOUBLE GUEST BEDROOM WITH FITTED ROBES, GUEST SHOWER ROOM WITH WALK-IN SHOWER, IMPRESSIVE MASTER SUITE WITH AMPLE FITTED ROBES AND EN-SUITE BATHROOM THAT ALSO HAS A WALK-IN SHOWER. THE LARGE TERRACE CAN BE ACCESSED FROM TWO PATIO DOOR ENTRANCES FROM THE LOUNGE AS WELL AS FROM PATIO DOORS OFF THE SECOND BEDROOM. IT HAS THE BENEFIT OF GLASS CURTAINS THAT ALLOW THE TERRACE TO BE USED AS A CONSERVATORY OF HAVE IT COMPLETELY OPEN. +34 951 123 083 1 +44 (0) 330 179 8687 1 min@idilgestates.com Local 28, Editich D, Centro de Negocios Puerta