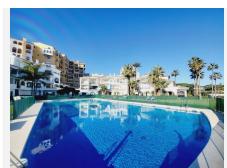

## R4969015

Puerto de Cabopino

REF# R4969015 349.999 €

| BEDS | BATHS | BUILT | TERRACE |
|------|-------|-------|---------|
| 2    | 2     | 80 m² | 3 m²    |

PERFECTLY LOCATED APARTMENT RIGHT IN THE HEART OF CABOPINO PORT - LITERALLY A STONE'S THROW FROM THE YACHTS AND HARBOUR FRONT RESTAURANTS. THIS GROUND FLOOR PROPERTY WAS TASTEFULLY RENOVATED THROUGHOUT BY THE CURRENT OWNERS A FEW YEARS AGO WHEN THEY FIRST BOUGHT THE PROPERTY. THE APARTMENT SITS ON THE CORNER OF A PRETTY ALLEY-WAY IN THE ANDALUCIAN VILLAGE STYLE PORT COMPLEX WITH IT'S OWN TERRACE THAT OVERLOOKS GARDENS AND DOWN THE ALLEY TOWARDS THE PORT ITSELF. ON ENTERING THE PROPERTY YOU HAVE A LARGE OPEN PLAN LOUNGE AREA THAT GIVES ACCESS TO THE TERRACE AND LEADS TO A CORNER OPEN-PLAN KITCHEN. THE ROOM IS BRIGHT AND LIGHT AS IT BENEFITS FROM THREE WINDOWS. A SHORT HALLWAY GIVES YOU ACCESS TO THE SECOND DOUBLE BEDROOM, GUEST BATHROOM AND ALSO LEADS TO THE GENEROUSLY PROPORTIONED MASTER EN-SUITE BEDROOM. WITH VERY LITTEL INTERNAL SPACE USED FOR HALLWAYS AND CORRIDORS, THE APARTMENT ITSELF HAS A SPACIOUS FEEL THROUGHOUT. THE COMMUNITY HAS TWO COMMUNITY POOLS TO USE AS WELL AS A CHILDREN'S POOL WITH DIRECT ACCESS TO CABOPINO BEACH FROM THE POOL LOCATED NEAREST TO THE APARTMENT. THIS PROPERTY IS AN ABSOLUTELY FANTASTIC HOLIDAY HOME