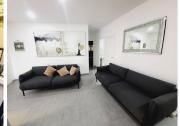

## R4969015

Puerto de Cabopino

REF# R4969015 349.999 €

| BEDS | BATHS | BUILT | TERRACE |
|------|-------|-------|---------|
| 2    | 2     | 80 m² | 3 m²    |

PERFECTLY LOCATED APARTMENT RIGHT IN THE HEART OF CABOPINO PORT - LITERALLY A STONE'S THROW FROM THE YACHTS AND HARBOUR FRONT RESTAURANTS. THIS GROUND FLOOR PROPERTY WAS TASTEFULLY RENOVATED THROUGHOUT BY THE CURRENT OWNERS A FEW YEARS AGO WHEN THEY FIRST BOUGHT THE PROPERTY. THE APARTMENT SITS ON THE CORNER OF A PRETTY ALLEY-WAY IN THE ANDALUCIAN VILLAGE STYLE PORT COMPLEX WITH IT'S OWN TERRACE THAT OVERLOOKS GARDENS AND DOWN THE ALLEY TOWARDS THE PORT ITSELF. ON ENTERING THE PROPERTY YOU HAVE A LARGE OPEN PLAN LOUNGE AREA THAT GIVES ACCESS TO THE TERRACE AND LEADS TO A CORNER OPEN-PLAN KITCHEN. THE ROOM IS BRIGHT AND LIGHT AS IT BENEFITS FROM THREE WINDOWS. A SHORT HALLWAY GIVES YOU ACCESS TO THE SECOND DOUBLE BEDROOM, GUEST BATHROOM AND ALSO LEADS TO THE GENEROUSLY PROPORTIONED MASTER EN-SUITE BEDROOM. WITH VERY LITTEL INTERNAL SPACE USED FOR HALLWAYS AND CORRIDORS, THE APARTMENT ITSELF HAS A SPACIOUS FEEL THROUGHOUT. THE COMMUNITY HAS TWO COMMUNITY POOLS TO USE AS WELL AS A CHILDREN'S POOL WITH DIRECT ACCESS TO CABOPINO BEACH FROM THE POOL LOCATED NEAREST TO THE APARTMENT. THIS PROPERTY IS AN ABSOLUTELY FANTASTIC HOLIDAY HOME