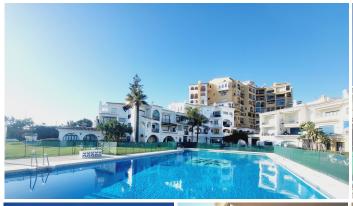

## R4969015

Puerto de Cabopino

REF# R4969015 349.999 €

| BEDS | BATHS | BUILT | TERRACE |
|------|-------|-------|---------|
| 2    | 2     | 80 m² | 3 m²    |

PERFECTLY LOCATED APARTMENT RIGHT IN THE HEART OF CABOPINO PORT - LITERALLY A STONE'S THROW FROM THE YACHTS AND HARBOUR FRONT RESTAURANTS. THIS GROUND FLOOR PROPERTY WAS TASTEFULLY RENOVATED THROUGHOUT BY THE CURRENT OWNERS A FEW YEARS AGO WHEN THEY FIRST BOUGHT THE PROPERTY. THE APARTMENT SITS ON THE CORNER OF A PRETTY ALLEY-WAY IN THE ANDALUCIAN VILLAGE STYLE PORT COMPLEX WITH IT'S OWN TERRACE THAT OVERLOOKS GARDENS AND DOWN THE ALLEY TOWARDS THE PORT ITSELF. ON ENTERING THE PROPERTY YOU HAVE A LARGE OPEN PLAN LOUNGE AREA THAT GIVES ACCESS TO THE TERRACE AND LEADS TO A CORNER OPEN-PLAN KITCHEN. THE ROOM IS BRIGHT AND LIGHT AS IT BENEFITS FROM THREE WINDOWS. A SHORT HALLWAY GIVES YOU ACCESS TO THE SECOND DOUBLE BEDROOM, GUEST BATHROOM AND ALSO LEADS TO THE GENEROUSLY PROPORTIONED MASTER EN-SUITE BEDROOM. WITH VERY LITTEL INTERNAL SPACE USED FOR HALLWAYS AND CORRIDORS, THE APARTMENT ITSELF HAS A SPACIOUS FEEL THROUGHOUT. THE COMMUNITY HAS TWO COMMUNITY POOLS TO USE AS WELL AS A CHILDREN'S POOL WITH DIRECT ACCESS TO CABOPINO BEACH FROM THE POOL LOCATED NEAREST TO THE APARTMENT. THIS PROPERTY IS AN ABSOLUTELY FANTASTIC HOLIDAY HOME