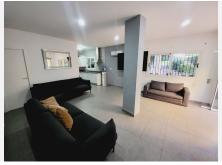

## R4969015

Puerto de Cabopino

REF# R4969015 349.999 €

| BEDS | BATHS | BUILT | TERRACE |
|------|-------|-------|---------|
| 2    | 2     | 80 m² | 3 m²    |

PERFECTLY LOCATED APARTMENT RIGHT IN THE HEART OF CABOPINO PORT - LITERALLY A STONE'S THROW FROM THE YACHTS AND HARBOUR FRONT RESTAURANTS. THIS GROUND FLOOR PROPERTY WAS TASTEFULLY RENOVATED THROUGHOUT BY THE CURRENT OWNERS A FEW YEARS AGO WHEN THEY FIRST BOUGHT THE PROPERTY. THE APARTMENT SITS ON THE CORNER OF A PRETTY ALLEY-WAY IN THE ANDALUCIAN VILLAGE STYLE PORT COMPLEX WITH IT'S OWN TERRACE THAT OVERLOOKS GARDENS AND DOWN THE ALLEY TOWARDS THE PORT ITSELF. ON ENTERING THE PROPERTY YOU HAVE A LARGE OPEN PLAN LOUNGE AREA THAT GIVES ACCESS TO THE TERRACE AND LEADS TO A CORNER OPEN-PLAN KITCHEN. THE ROOM IS BRIGHT AND LIGHT AS IT BENEFITS FROM THREE WINDOWS. A SHORT HALLWAY GIVES YOU ACCESS TO THE SECOND DOUBLE BEDROOM, GUEST BATHROOM AND ALSO LEADS TO THE GENEROUSLY PROPORTIONED MASTER EN-SUITE BEDROOM. WITH VERY LITTEL INTERNAL SPACE USED FOR HALLWAYS AND CORRIDORS, THE APARTMENT ITSELF HAS A SPACIOUS FEEL THROUGHOUT. THE COMMUNITY HAS TWO COMMUNITY POOLS TO USE AS WELL AS A CHILDREN'S POOL WITH DIRECT ACCESS TO CABOPINO BEACH FROM THE POOL LOCATED NEAREST TO THE APARTMENT. THIS PROPERTY IS AN ABSOLUTELY FANTASTIC HOLIDAY HOME