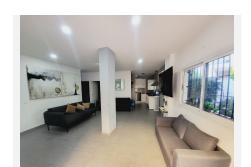

## R4969015

Puerto de Cabopino

REF# R4969015 349.999 €

| BEDS | BATHS | BUILT | TERRACE |
|------|-------|-------|---------|
| 2    | 2     | 80 m² | 3 m²    |

PERFECTLY LOCATED APARTMENT RIGHT IN THE HEART OF CABOPINO PORT - LITERALLY A STONE'S THROW FROM THE YACHTS AND HARBOUR FRONT RESTAURANTS. THIS GROUND FLOOR PROPERTY WAS TASTEFULLY RENOVATED THROUGHOUT BY THE CURRENT OWNERS A FEW YEARS AGO WHEN THEY FIRST BOUGHT THE PROPERTY. THE APARTMENT SITS ON THE CORNER OF A PRETTY ALLEY-WAY IN THE ANDALUCIAN VILLAGE STYLE PORT COMPLEX WITH IT'S OWN TERRACE THAT OVERLOOKS GARDENS AND DOWN THE ALLEY TOWARDS THE PORT ITSELF. ON ENTERING THE PROPERTY YOU HAVE A LARGE OPEN PLAN LOUNGE AREA THAT GIVES ACCESS TO THE TERRACE AND LEADS TO A CORNER OPEN-PLAN KITCHEN. THE ROOM IS BRIGHT AND LIGHT AS IT BENEFITS FROM THREE WINDOWS. A SHORT HALLWAY GIVES YOU ACCESS TO THE SECOND DOUBLE BEDROOM, GUEST BATHROOM AND ALSO LEADS TO THE GENEROUSLY PROPORTIONED MASTER EN-SUITE BEDROOM. WITH VERY LITTEL INTERNAL SPACE USED FOR HALLWAYS AND CORRIDORS, THE APARTMENT ITSELF HAS A SPACIOUS FEEL THROUGHOUT. THE COMMUNITY HAS TWO COMMUNITY POOLS TO USE AS WELL AS A CHILDREN'S POOL WITH DIRECT ACCESS TO CABOPINO BEACH FROM THE POOL LOCATED NEAREST TO THE APARTMENT. THIS PROPERTY IS AN ABSOLUTELY FANTASTIC HOLIDAY HOME