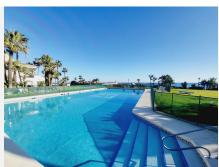

## R4969015

Puerto de Cabopino

REF# R4969015 349.999 €

| BEDS | BATHS | BUILT | TERRACE |
|------|-------|-------|---------|
| 2    | 2     | 80 m² | 3 m²    |

PERFECTLY LOCATED APARTMENT RIGHT IN THE HEART OF CABOPINO PORT - LITERALLY A STONE'S THROW FROM THE YACHTS AND HARBOUR FRONT RESTAURANTS. THIS GROUND FLOOR PROPERTY WAS TASTEFULLY RENOVATED THROUGHOUT BY THE CURRENT OWNERS A FEW YEARS AGO WHEN THEY FIRST BOUGHT THE PROPERTY. THE APARTMENT SITS ON THE CORNER OF A PRETTY ALLEY-WAY IN THE ANDALUCIAN VILLAGE STYLE PORT COMPLEX WITH IT'S OWN TERRACE THAT OVERLOOKS GARDENS AND DOWN THE ALLEY TOWARDS THE PORT ITSELF. ON ENTERING THE PROPERTY YOU HAVE A LARGE OPEN PLAN LOUNGE AREA THAT GIVES ACCESS TO THE TERRACE AND LEADS TO A CORNER OPEN-PLAN KITCHEN. THE ROOM IS BRIGHT AND LIGHT AS IT BENEFITS FROM THREE WINDOWS. A SHORT HALLWAY GIVES YOU ACCESS TO THE SECOND DOUBLE BEDROOM, GUEST BATHROOM AND ALSO LEADS TO THE GENEROUSLY PROPORTIONED MASTER EN-SUITE BEDROOM. WITH VERY LITTEL INTERNAL SPACE USED FOR HALLWAYS AND CORRIDORS, THE APARTMENT ITSELF HAS A SPACIOUS FEEL THROUGHOUT. THE COMMUNITY HAS TWO COMMUNITY POOLS TO USE AS WELL AS A CHILDREN'S POOL WITH DIRECT ACCESS TO CABOPINO BEACH FROM THE POOL LOCATED NEAREST TO THE APARTMENT. THIS PROPERTY IS AN ABSOLUTELY FANTASTIC HOLIDAY HOME