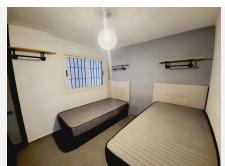

## R4969015

Puerto de Cabopino

REF# R4969015 349.999 €

| BEDS | BATHS | BUILT | TERRACE |
|------|-------|-------|---------|
| 2    | 2     | 80 m² | 3 m²    |

PERFECTLY LOCATED APARTMENT RIGHT IN THE HEART OF CABOPINO PORT - LITERALLY A STONE'S THROW FROM THE YACHTS AND HARBOUR FRONT RESTAURANTS. THIS GROUND FLOOR PROPERTY WAS TASTEFULLY RENOVATED THROUGHOUT BY THE CURRENT OWNERS A FEW YEARS AGO WHEN THEY FIRST BOUGHT THE PROPERTY. THE APARTMENT SITS ON THE CORNER OF A PRETTY ALLEY-WAY IN THE ANDALUCIAN VILLAGE STYLE PORT COMPLEX WITH IT'S OWN TERRACE THAT OVERLOOKS GARDENS AND DOWN THE ALLEY TOWARDS THE PORT ITSELF. ON ENTERING THE PROPERTY YOU HAVE A LARGE OPEN PLAN LOUNGE AREA THAT GIVES ACCESS TO THE TERRACE AND LEADS TO A CORNER OPEN-PLAN KITCHEN. THE ROOM IS BRIGHT AND LIGHT AS IT BENEFITS FROM THREE WINDOWS. A SHORT HALLWAY GIVES YOU ACCESS TO THE SECOND DOUBLE BEDROOM, GUEST BATHROOM AND ALSO LEADS TO THE GENEROUSLY PROPORTIONED MASTER EN-SUITE BEDROOM. WITH VERY LITTEL INTERNAL SPACE USED FOR HALLWAYS AND CORRIDORS, THE APARTMENT ITSELF HAS A SPACIOUS FEEL THROUGHOUT. THE COMMUNITY HAS TWO COMMUNITY POOLS TO USE AS WELL AS A CHILDREN'S POOL WITH DIRECT ACCESS TO CABOPINO BEACH FROM THE POOL LOCATED NEAREST TO THE APARTMENT. THIS PROPERTY IS AN ABSOLUTELY FANTASTIC HOLIDAY HOME