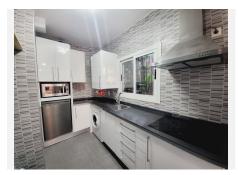

## R4969015

Puerto de Cabopino

REF# R4969015 349.999 €

| BEDS | BATHS | BUILT | TERRACE |
|------|-------|-------|---------|
| 2    | 2     | 80 m² | 3 m²    |

PERFECTLY LOCATED APARTMENT RIGHT IN THE HEART OF CABOPINO PORT - LITERALLY A STONE'S THROW FROM THE YACHTS AND HARBOUR FRONT RESTAURANTS. THIS GROUND FLOOR PROPERTY WAS TASTEFULLY RENOVATED THROUGHOUT BY THE CURRENT OWNERS A FEW YEARS AGO WHEN THEY FIRST BOUGHT THE PROPERTY. THE APARTMENT SITS ON THE CORNER OF A PRETTY ALLEY-WAY IN THE ANDALUCIAN VILLAGE STYLE PORT COMPLEX WITH IT'S OWN TERRACE THAT OVERLOOKS GARDENS AND DOWN THE ALLEY TOWARDS THE PORT ITSELF. ON ENTERING THE PROPERTY YOU HAVE A LARGE OPEN PLAN LOUNGE AREA THAT GIVES ACCESS TO THE TERRACE AND LEADS TO A CORNER OPEN-PLAN KITCHEN. THE ROOM IS BRIGHT AND LIGHT AS IT BENEFITS FROM THREE WINDOWS. A SHORT HALLWAY GIVES YOU ACCESS TO THE SECOND DOUBLE BEDROOM, GUEST BATHROOM AND ALSO LEADS TO THE GENEROUSLY PROPORTIONED MASTER EN-SUITE BEDROOM. WITH VERY LITTEL INTERNAL SPACE USED FOR HALLWAYS AND CORRIDORS, THE APARTMENT ITSELF HAS A SPACIOUS FEEL THROUGHOUT. THE COMMUNITY HAS TWO COMMUNITY POOLS TO USE AS WELL AS A CHILDREN'S POOL WITH DIRECT ACCESS TO CABOPINO BEACH FROM THE POOL LOCATED NEAREST TO THE APARTMENT. THIS PROPERTY IS AN ABSOLUTELY FANTASTIC HOLIDAY HOME