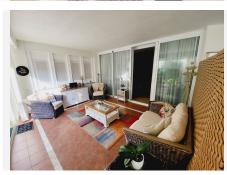

## R4905790

Riviera del Sol

REF# R4905790 399.000 €

| BEDS | BATHS | BUILT  | TERRACE |
|------|-------|--------|---------|
| 2    | 2     | 122 m² | 50 m²   |

EXCEPTIONALLY LARGE AND SPACIOUS 2 BEDROOM 2 BATHROOM APARTMENT SITUATED IN A MUCH SOUGHT AFTER AND EXCLUSIVE COMMUNITY. THE APARTMENT IS A GROUND FLOOR PROPERTY WITH A 50m2 TERRACE THAT LEADS OUT DIRECTLY TO A SMALL PRIVATE GARDEN AREA. THE PROPERTY HAS A HAS A SUNNY SOUTH WESTERLY ASPECT AND OFFERS BOTH SUN AND SHADE. FINISHED TO THE HIGHEST STANDRADS THROUGHOUT THE APARTMENT BRIEFLY COMPRISES: ENTRANCE HALLWAY WITH FITTED WARDROBES FOR STORAGE, SEPARATE GOOD SIZED QUALITY KITCHEN, HUGE OPEN PLAN LOUNGE AND DINING AREA, DOUBLE GUEST BEDROOM WITH FITTED ROBES, GUEST BATHROOM AND A MASTER EN-SUITE BEDROOM WITH FITTED ROBES. THE LOUNGE AND MASTER BEDROOM HAVE DIRECT ACCESS TO THE STUNNING TERRACE AREA WHICH IS USED BY THE CURRENT OWNERS AS AN ADDITIONAL LIVING SPACE AS WELL AS AN INDEPENDENT OFFICE AREA. TASTEFULLY PRESENTED THROUGHOUT IN EXCELLENT CONDITION WITH THE HIGH QUALITY FURNISHINGS BEING INCLUDED IN THE PRICE. THE COMMUNITY IS BEAUTIFULLY MAINTAINED AND HAS BOTH A MAIN POOL AND CHILDREN'S POOL, COMMUNITY BAR / SNACK-BAR, PADDLE TENNIS, A SMALL GYM AND COMMUNAL LIBRARY. A GOOD SIZE UNDERGROUND GARAGE SPACE AND STORAGE ROOM ARE INCLUDED IN THE