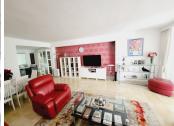

## R4905790

Riviera del Sol

REF# R4905790 399.000 €

| BEDS | BATHS | BUILT  | TERRACE |
|------|-------|--------|---------|
| 2    | 2     | 122 m² | 50 m²   |

EXCEPTIONALLY LARGE AND SPACIOUS 2 BEDROOM 2 BATHROOM APARTMENT SITUATED IN A MUCH SOUGHT AFTER AND EXCLUSIVE COMMUNITY. THE APARTMENT IS A GROUND FLOOR PROPERTY WITH A 50m2 TERRACE THAT LEADS OUT DIRECTLY TO A SMALL PRIVATE GARDEN AREA. THE PROPERTY HAS A HAS A SUNNY SOUTH WESTERLY ASPECT AND OFFERS BOTH SUN AND SHADE. FINISHED TO THE HIGHEST STANDRADS THROUGHOUT THE APARTMENT BRIEFLY COMPRISES: ENTRANCE HALLWAY WITH FITTED WARDROBES FOR STORAGE, SEPARATE GOOD SIZED QUALITY KITCHEN, HUGE OPEN PLAN LOUNGE AND DINING AREA, DOUBLE GUEST BEDROOM WITH FITTED ROBES, GUEST BATHROOM AND A MASTER EN-SUITE BEDROOM WITH FITTED ROBES. THE LOUNGE AND MASTER BEDROOM HAVE DIRECT ACCESS TO THE STUNNING TERRACE AREA WHICH IS USED BY THE CURRENT OWNERS AS AN ADDITIONAL LIVING SPACE AS WELL AS AN INDEPENDENT OFFICE AREA. TASTEFULLY PRESENTED THROUGHOUT IN EXCELLENT CONDITION WITH THE HIGH QUALITY FURNISHINGS BEING INCLUDED IN THE PRICE. THE COMMUNITY IS BEAUTIFULLY MAINTAINED AND HAS BOTH A MAIN POOL AND CHILDREN'S POOL, COMMUNITY BAR / SNACK-BAR, PADDLE TENNIS, A SMALL GYM AND COMMUNAL LIBRARY. A GOOD SIZE UNDERGROUND GARAGE SPACE AND STORAGE ROOM ARE INCLUDED IN THE