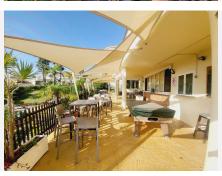

## R4905790

Riviera del Sol

REF# R4905790 399.000 €

| BEDS | BATHS | BUILT  | TERRACE |
|------|-------|--------|---------|
| 2    | 2     | 122 m² | 50 m²   |

EXCEPTIONALLY LARGE AND SPACIOUS 2 BEDROOM 2 BATHROOM APARTMENT SITUATED IN A MUCH SOUGHT AFTER AND EXCLUSIVE COMMUNITY. THE APARTMENT IS A GROUND FLOOR PROPERTY WITH A 50m2 TERRACE THAT LEADS OUT DIRECTLY TO A SMALL PRIVATE GARDEN AREA. THE PROPERTY HAS A HAS A SUNNY SOUTH WESTERLY ASPECT AND OFFERS BOTH SUN AND SHADE. FINISHED TO THE HIGHEST STANDRADS THROUGHOUT THE APARTMENT BRIEFLY COMPRISES: ENTRANCE HALLWAY WITH FITTED WARDROBES FOR STORAGE, SEPARATE GOOD SIZED QUALITY KITCHEN, HUGE OPEN PLAN LOUNGE AND DINING AREA, DOUBLE GUEST BEDROOM WITH FITTED ROBES, GUEST BATHROOM AND A MASTER EN-SUITE BEDROOM WITH FITTED ROBES. THE LOUNGE AND MASTER BEDROOM HAVE DIRECT ACCESS TO THE STUNNING TERRACE AREA WHICH IS USED BY THE CURRENT OWNERS AS AN ADDITIONAL LIVING SPACE AS WELL AS AN INDEPENDENT OFFICE AREA. TASTEFULLY PRESENTED THROUGHOUT IN EXCELLENT CONDITION WITH THE HIGH QUALITY FURNISHINGS BEING INCLUDED IN THE PRICE. THE COMMUNITY IS BEAUTIFULLY MAINTAINED AND HAS BOTH A MAIN POOL AND CHILDREN'S POOL, COMMUNITY BAR / SNACK-BAR, PADDLE TENNIS, A SMALL GYM AND COMMUNAL LIBRARY. A GOOD SIZE UNDERGROUND GARAGE SPACE AND STORAGE ROOM ARE INCLUDED IN THE