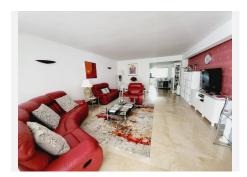

## R4905790

Riviera del Sol

REF# R4905790 399.000 €

| BEDS | BATHS | BUILT  | TERRACE |
|------|-------|--------|---------|
| 2    | 2     | 122 m² | 50 m²   |

EXCEPTIONALLY LARGE AND SPACIOUS 2 BEDROOM 2 BATHROOM APARTMENT SITUATED IN A MUCH SOUGHT AFTER AND EXCLUSIVE COMMUNITY. THE APARTMENT IS A GROUND FLOOR PROPERTY WITH A 50m2 TERRACE THAT LEADS OUT DIRECTLY TO A SMALL PRIVATE GARDEN AREA. THE PROPERTY HAS A HAS A SUNNY SOUTH WESTERLY ASPECT AND OFFERS BOTH SUN AND SHADE. FINISHED TO THE HIGHEST STANDRADS THROUGHOUT THE APARTMENT BRIEFLY COMPRISES: ENTRANCE HALLWAY WITH FITTED WARDROBES FOR STORAGE, SEPARATE GOOD SIZED QUALITY KITCHEN, HUGE OPEN PLAN LOUNGE AND DINING AREA, DOUBLE GUEST BEDROOM WITH FITTED ROBES, GUEST BATHROOM AND A MASTER EN-SUITE BEDROOM WITH FITTED ROBES. THE LOUNGE AND MASTER BEDROOM HAVE DIRECT ACCESS TO THE STUNNING TERRACE AREA WHICH IS USED BY THE CURRENT OWNERS AS AN ADDITIONAL LIVING SPACE AS WELL AS AN INDEPENDENT OFFICE AREA. TASTEFULLY PRESENTED THROUGHOUT IN EXCELLENT CONDITION WITH THE HIGH QUALITY FURNISHINGS BEING INCLUDED IN THE PRICE. THE COMMUNITY IS BEAUTIFULLY MAINTAINED AND HAS BOTH A MAIN POOL AND CHILDREN'S POOL, COMMUNITY BAR / SNACK-BAR, PADDLE TENNIS, A SMALL GYM AND COMMUNAL LIBRARY. A GOOD SIZE UNDERGROUND GARAGE SPACE AND STORAGE ROOM ARE INCLUDED IN THE