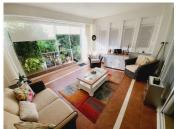

## R4905790

Riviera del Sol

REF# R4905790 399.000 €

| BEDS | BATHS | BUILT  | TERRACE |
|------|-------|--------|---------|
| 2    | 2     | 122 m² | 50 m²   |

EXCEPTIONALLY LARGE AND SPACIOUS 2 BEDROOM 2 BATHROOM APARTMENT SITUATED IN A MUCH SOUGHT AFTER AND EXCLUSIVE COMMUNITY. THE APARTMENT IS A GROUND FLOOR PROPERTY WITH A 50m2 TERRACE THAT LEADS OUT DIRECTLY TO A SMALL PRIVATE GARDEN AREA. THE PROPERTY HAS A HAS A SUNNY SOUTH WESTERLY ASPECT AND OFFERS BOTH SUN AND SHADE. FINISHED TO THE HIGHEST STANDRADS THROUGHOUT THE APARTMENT BRIEFLY COMPRISES: ENTRANCE HALLWAY WITH FITTED WARDROBES FOR STORAGE, SEPARATE GOOD SIZED QUALITY KITCHEN, HUGE OPEN PLAN LOUNGE AND DINING AREA, DOUBLE GUEST BEDROOM WITH FITTED ROBES, GUEST BATHROOM AND A MASTER EN-SUITE BEDROOM WITH FITTED ROBES. THE LOUNGE AND MASTER BEDROOM HAVE DIRECT ACCESS TO THE STUNNING TERRACE AREA WHICH IS USED BY THE CURRENT OWNERS AS AN ADDITIONAL LIVING SPACE AS WELL AS AN INDEPENDENT OFFICE AREA. TASTEFULLY PRESENTED THROUGHOUT IN EXCELLENT CONDITION WITH THE HIGH QUALITY FURNISHINGS BEING INCLUDED IN THE PRICE. THE COMMUNITY IS BEAUTIFULLY MAINTAINED AND HAS BOTH A MAIN POOL AND CHILDREN'S POOL, COMMUNITY BAR / SNACK-BAR, PADDLE TENNIS, A SMALL GYM AND COMMUNAL LIBRARY. A GOOD SIZE UNDERGROUND GARAGE SPACE AND STORAGE ROOM ARE INCLUDED IN THE