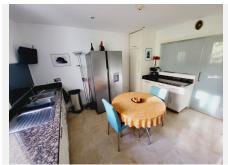

## R4905790

Riviera del Sol

REF# R4905790 399.000 €

| BEDS | BATHS | BUILT  | TERRACE |
|------|-------|--------|---------|
| 2    | 2     | 122 m² | 50 m²   |

EXCEPTIONALLY LARGE AND SPACIOUS 2 BEDROOM 2 BATHROOM APARTMENT SITUATED IN A MUCH SOUGHT AFTER AND EXCLUSIVE COMMUNITY. THE APARTMENT IS A GROUND FLOOR PROPERTY WITH A 50m2 TERRACE THAT LEADS OUT DIRECTLY TO A SMALL PRIVATE GARDEN AREA. THE PROPERTY HAS A HAS A SUNNY SOUTH WESTERLY ASPECT AND OFFERS BOTH SUN AND SHADE. FINISHED TO THE HIGHEST STANDRADS THROUGHOUT THE APARTMENT BRIEFLY COMPRISES: ENTRANCE HALLWAY WITH FITTED WARDROBES FOR STORAGE, SEPARATE GOOD SIZED QUALITY KITCHEN, HUGE OPEN PLAN LOUNGE AND DINING AREA, DOUBLE GUEST BEDROOM WITH FITTED ROBES, GUEST BATHROOM AND A MASTER EN-SUITE BEDROOM WITH FITTED ROBES. THE LOUNGE AND MASTER BEDROOM HAVE DIRECT ACCESS TO THE STUNNING TERRACE AREA WHICH IS USED BY THE CURRENT OWNERS AS AN ADDITIONAL LIVING SPACE AS WELL AS AN INDEPENDENT OFFICE AREA. TASTEFULLY PRESENTED THROUGHOUT IN EXCELLENT CONDITION WITH THE HIGH QUALITY FURNISHINGS BEING INCLUDED IN THE PRICE. THE COMMUNITY IS BEAUTIFULLY MAINTAINED AND HAS BOTH A MAIN POOL AND CHILDREN'S POOL, COMMUNITY BAR / SNACK-BAR, PADDLE TENNIS, A SMALL GYM AND COMMUNAL LIBRARY. A GOOD SIZE UNDERGROUND GARAGE SPACE AND STORAGE ROOM ARE INCLUDED IN THE