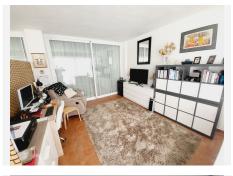

## R4905790

Riviera del Sol

REF# R4905790 399.000 €

| BEDS | BATHS | BUILT  | TERRACE |
|------|-------|--------|---------|
| 2    | 2     | 122 m² | 50 m²   |

EXCEPTIONALLY LARGE AND SPACIOUS 2 BEDROOM 2 BATHROOM APARTMENT SITUATED IN A MUCH SOUGHT AFTER AND EXCLUSIVE COMMUNITY. THE APARTMENT IS A GROUND FLOOR PROPERTY WITH A 50m2 TERRACE THAT LEADS OUT DIRECTLY TO A SMALL PRIVATE GARDEN AREA. THE PROPERTY HAS A HAS A SUNNY SOUTH WESTERLY ASPECT AND OFFERS BOTH SUN AND SHADE. FINISHED TO THE HIGHEST STANDRADS THROUGHOUT THE APARTMENT BRIEFLY COMPRISES: ENTRANCE HALLWAY WITH FITTED WARDROBES FOR STORAGE, SEPARATE GOOD SIZED QUALITY KITCHEN, HUGE OPEN PLAN LOUNGE AND DINING AREA, DOUBLE GUEST BEDROOM WITH FITTED ROBES, GUEST BATHROOM AND A MASTER EN-SUITE BEDROOM WITH FITTED ROBES. THE LOUNGE AND MASTER BEDROOM HAVE DIRECT ACCESS TO THE STUNNING TERRACE AREA WHICH IS USED BY THE CURRENT OWNERS AS AN ADDITIONAL LIVING SPACE AS WELL AS AN INDEPENDENT OFFICE AREA. TASTEFULLY PRESENTED THROUGHOUT IN EXCELLENT CONDITION WITH THE HIGH QUALITY FURNISHINGS BEING INCLUDED IN THE PRICE. THE COMMUNITY IS BEAUTIFULLY MAINTAINED AND HAS BOTH A MAIN POOL AND CHILDREN'S POOL, COMMUNITY BAR / SNACK-BAR, PADDLE TENNIS, A SMALL GYM AND COMMUNAL LIBRARY. A GOOD SIZE UNDERGROUND GARAGE SPACE AND STORAGE ROOM ARE INCLUDED IN THE