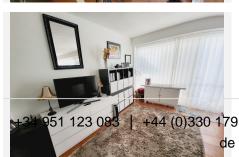

## R4905790

Riviera del Sol

REF# R4905790 399.000 €

| BEDS | BATHS | BUILT  | TERRACE |
|------|-------|--------|---------|
| 2    | 2     | 122 m² | 50 m²   |

EXCEPTIONALLY LARGE AND SPACIOUS 2 BEDROOM 2 BATHROOM APARTMENT SITUATED IN A MUCH SOUGHT AFTER AND EXCLUSIVE COMMUNITY. THE APARTMENT IS A GROUND FLOOR PROPERTY WITH A 50m2 TERRACE THAT LEADS OUT DIRECTLY TO A SMALL PRIVATE GARDEN AREA. THE PROPERTY HAS A HAS A SUNNY SOUTH WESTERLY ASPECT AND OFFERS BOTH SUN AND SHADE. FINISHED TO THE HIGHEST STANDRADS THROUGHOUT THE APARTMENT BRIEFLY COMPRISES: ENTRANCE HALLWAY WITH FITTED WARDROBES FOR STORAGE, SEPARATE GOOD SIZED QUALITY KITCHEN, HUGE OPEN PLAN LOUNGE AND DINING AREA, DOUBLE GUEST BEDROOM WITH FITTED ROBES, GUEST BATHROOM AND A MASTER EN-SUITE BEDROOM WITH FITTED ROBES. THE LOUNGE AND MASTER BEDROOM HAVE DIRECT ACCESS TO THE STUNNING TERRACE AREA WHICH IS USED BY THE CURRENT OWNERS AS AN ADDITIONAL LIVING SPACE AS WELL AS AN INDEPENDENT OFFICE AREA. TASTEFULLY PRESENTED THROUGHOUT IN EXCELLENT CONDITION WITH THE HIGH QUALITY FURNISHINGS BEING INCLUDED IN THE PRICE. THE COMMUNITY IS BEAUTIFULLY MAINTAINED AND HAS BOTH A MAIN POOL AND CHILDREN'S POOL, COMMUNITY BAR / SNACK-BAR, PADDLE TENNIS, A SMALL GYM AND COMMUNAL LIBRARY. A GOOD SIZE UNDERGROUND GARAGE SPACE AND STORAGE ROOM ARE INCLUDED IN THE