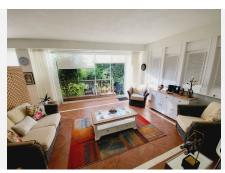

## R4905790

Riviera del Sol

REF# R4905790 399.000 €

| BEDS | BATHS | BUILT  | TERRACE |
|------|-------|--------|---------|
| 2    | 2     | 122 m² | 50 m²   |

EXCEPTIONALLY LARGE AND SPACIOUS 2 BEDROOM 2 BATHROOM APARTMENT SITUATED IN A MUCH SOUGHT AFTER AND EXCLUSIVE COMMUNITY. THE APARTMENT IS A GROUND FLOOR PROPERTY WITH A 50m2 TERRACE THAT LEADS OUT DIRECTLY TO A SMALL PRIVATE GARDEN AREA. THE PROPERTY HAS A HAS A SUNNY SOUTH WESTERLY ASPECT AND OFFERS BOTH SUN AND SHADE. FINISHED TO THE HIGHEST STANDRADS THROUGHOUT THE APARTMENT BRIEFLY COMPRISES: ENTRANCE HALLWAY WITH FITTED WARDROBES FOR STORAGE, SEPARATE GOOD SIZED QUALITY KITCHEN, HUGE OPEN PLAN LOUNGE AND DINING AREA, DOUBLE GUEST BEDROOM WITH FITTED ROBES, GUEST BATHROOM AND A MASTER EN-SUITE BEDROOM WITH FITTED ROBES. THE LOUNGE AND MASTER BEDROOM HAVE DIRECT ACCESS TO THE STUNNING TERRACE AREA WHICH IS USED BY THE CURRENT OWNERS AS AN ADDITIONAL LIVING SPACE AS WELL AS AN INDEPENDENT OFFICE AREA. TASTEFULLY PRESENTED THROUGHOUT IN EXCELLENT CONDITION WITH THE HIGH QUALITY FURNISHINGS BEING INCLUDED IN THE PRICE. THE COMMUNITY IS BEAUTIFULLY MAINTAINED AND HAS BOTH A MAIN POOL AND CHILDREN'S POOL, COMMUNITY BAR / SNACK-BAR, PADDLE TENNIS, A SMALL GYM AND COMMUNAL LIBRARY. A GOOD SIZE UNDERGROUND GARAGE SPACE AND STORAGE ROOM ARE INCLUDED IN THE