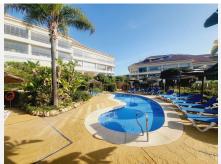

## R4905790

Riviera del Sol

REF# R4905790 399.000 €

| BEDS | BATHS | BUILT  | TERRACE |
|------|-------|--------|---------|
| 2    | 2     | 122 m² | 50 m²   |

EXCEPTIONALLY LARGE AND SPACIOUS 2 BEDROOM 2 BATHROOM APARTMENT SITUATED IN A MUCH SOUGHT AFTER AND EXCLUSIVE COMMUNITY. THE APARTMENT IS A GROUND FLOOR PROPERTY WITH A 50m2 TERRACE THAT LEADS OUT DIRECTLY TO A SMALL PRIVATE GARDEN AREA. THE PROPERTY HAS A HAS A SUNNY SOUTH WESTERLY ASPECT AND OFFERS BOTH SUN AND SHADE. FINISHED TO THE HIGHEST STANDRADS THROUGHOUT THE APARTMENT BRIEFLY COMPRISES: ENTRANCE HALLWAY WITH FITTED WARDROBES FOR STORAGE, SEPARATE GOOD SIZED QUALITY KITCHEN, HUGE OPEN PLAN LOUNGE AND DINING AREA, DOUBLE GUEST BEDROOM WITH FITTED ROBES, GUEST BATHROOM AND A MASTER EN-SUITE BEDROOM WITH FITTED ROBES. THE LOUNGE AND MASTER BEDROOM HAVE DIRECT ACCESS TO THE STUNNING TERRACE AREA WHICH IS USED BY THE CURRENT OWNERS AS AN ADDITIONAL LIVING SPACE AS WELL AS AN INDEPENDENT OFFICE AREA. TASTEFULLY PRESENTED THROUGHOUT IN EXCELLENT CONDITION WITH THE HIGH QUALITY FURNISHINGS BEING INCLUDED IN THE PRICE. THE COMMUNITY IS BEAUTIFULLY MAINTAINED AND HAS BOTH A MAIN POOL AND CHILDREN'S POOL, COMMUNITY BAR / SNACK-BAR, PADDLE TENNIS, A SMALL GYM AND COMMUNAL LIBRARY. A GOOD SIZE UNDERGROUND GARAGE SPACE AND STORAGE ROOM ARE INCLUDED IN THE