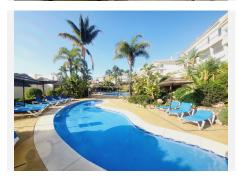

## R4905790

Riviera del Sol

REF# R4905790 399.000 €

| BEDS | BATHS | BUILT  | TERRACE |
|------|-------|--------|---------|
| 2    | 2     | 122 m² | 50 m²   |

EXCEPTIONALLY LARGE AND SPACIOUS 2 BEDROOM 2 BATHROOM APARTMENT SITUATED IN A MUCH SOUGHT AFTER AND EXCLUSIVE COMMUNITY. THE APARTMENT IS A GROUND FLOOR PROPERTY WITH A 50m2 TERRACE THAT LEADS OUT DIRECTLY TO A SMALL PRIVATE GARDEN AREA. THE PROPERTY HAS A HAS A SUNNY SOUTH WESTERLY ASPECT AND OFFERS BOTH SUN AND SHADE. FINISHED TO THE HIGHEST STANDRADS THROUGHOUT THE APARTMENT BRIEFLY COMPRISES: ENTRANCE HALLWAY WITH FITTED WARDROBES FOR STORAGE, SEPARATE GOOD SIZED QUALITY KITCHEN, HUGE OPEN PLAN LOUNGE AND DINING AREA, DOUBLE GUEST BEDROOM WITH FITTED ROBES, GUEST BATHROOM AND A MASTER EN-SUITE BEDROOM WITH FITTED ROBES. THE LOUNGE AND MASTER BEDROOM HAVE DIRECT ACCESS TO THE STUNNING TERRACE AREA WHICH IS USED BY THE CURRENT OWNERS AS AN ADDITIONAL LIVING SPACE AS WELL AS AN INDEPENDENT OFFICE AREA. TASTEFULLY PRESENTED THROUGHOUT IN EXCELLENT CONDITION WITH THE HIGH QUALITY FURNISHINGS BEING INCLUDED IN THE PRICE. THE COMMUNITY IS BEAUTIFULLY MAINTAINED AND HAS BOTH A MAIN POOL AND CHILDREN'S POOL, COMMUNITY BAR / SNACK-BAR, PADDLE TENNIS, A SMALL GYM AND COMMUNAL LIBRARY. A GOOD SIZE UNDERGROUND GARAGE SPACE AND STORAGE ROOM ARE INCLUDED IN THE