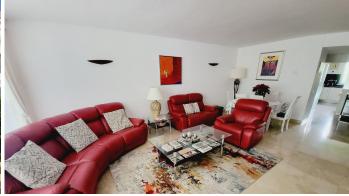

## R4905790

Riviera del Sol

REF# R4905790 399.000 €

| BEDS | BATHS | BUILT  | TERRACE |
|------|-------|--------|---------|
| 2    | 2     | 122 m² | 50 m²   |

EXCEPTIONALLY LARGE AND SPACIOUS 2 BEDROOM 2 BATHROOM APARTMENT SITUATED IN A MUCH SOUGHT AFTER AND EXCLUSIVE COMMUNITY. THE APARTMENT IS A GROUND FLOOR PROPERTY WITH A 50m2 TERRACE THAT LEADS OUT DIRECTLY TO A SMALL PRIVATE GARDEN AREA. THE PROPERTY HAS A HAS A SUNNY SOUTH WESTERLY ASPECT AND OFFERS BOTH SUN AND SHADE. FINISHED TO THE HIGHEST STANDRADS THROUGHOUT THE APARTMENT BRIEFLY COMPRISES: ENTRANCE HALLWAY WITH FITTED WARDROBES FOR STORAGE, SEPARATE GOOD SIZED QUALITY KITCHEN, HUGE OPEN PLAN LOUNGE AND DINING AREA, DOUBLE GUEST BEDROOM WITH FITTED ROBES, GUEST BATHROOM AND A MASTER EN-SUITE BEDROOM WITH FITTED ROBES. THE LOUNGE AND MASTER BEDROOM HAVE DIRECT ACCESS TO THE STUNNING TERRACE AREA WHICH IS USED BY THE CURRENT OWNERS AS AN ADDITIONAL LIVING SPACE AS WELL AS AN INDEPENDENT OFFICE AREA. TASTEFULLY PRESENTED THROUGHOUT IN EXCELLENT CONDITION WITH THE HIGH QUALITY FURNISHINGS BEING INCLUDED IN THE PRICE. THE COMMUNITY IS BEAUTIFULLY MAINTAINED AND HAS BOTH A MAIN POOL AND CHILDREN'S POOL, COMMUNITY BAR / SNACK-BAR, PADDLE TENNIS, A SMALL GYM AND COMMUNAL LIBRARY. A GOOD SIZE UNDERGROUND GARAGE SPACE AND STORAGE ROOM ARE INCLUDED IN THE