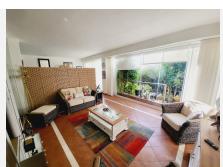

## R4905790

Riviera del Sol

REF# R4905790 399.000 €

| BEDS | BATHS | BUILT  | TERRACE |
|------|-------|--------|---------|
| 2    | 2     | 122 m² | 50 m²   |

EXCEPTIONALLY LARGE AND SPACIOUS 2 BEDROOM 2 BATHROOM APARTMENT SITUATED IN A MUCH SOUGHT AFTER AND EXCLUSIVE COMMUNITY. THE APARTMENT IS A GROUND FLOOR PROPERTY WITH A 50m2 TERRACE THAT LEADS OUT DIRECTLY TO A SMALL PRIVATE GARDEN AREA. THE PROPERTY HAS A HAS A SUNNY SOUTH WESTERLY ASPECT AND OFFERS BOTH SUN AND SHADE. FINISHED TO THE HIGHEST STANDRADS THROUGHOUT THE APARTMENT BRIEFLY COMPRISES: ENTRANCE HALLWAY WITH FITTED WARDROBES FOR STORAGE, SEPARATE GOOD SIZED QUALITY KITCHEN, HUGE OPEN PLAN LOUNGE AND DINING AREA, DOUBLE GUEST BEDROOM WITH FITTED ROBES, GUEST BATHROOM AND A MASTER EN-SUITE BEDROOM WITH FITTED ROBES. THE LOUNGE AND MASTER BEDROOM HAVE DIRECT ACCESS TO THE STUNNING TERRACE AREA WHICH IS USED BY THE CURRENT OWNERS AS AN ADDITIONAL LIVING SPACE AS WELL AS AN INDEPENDENT OFFICE AREA. TASTEFULLY PRESENTED THROUGHOUT IN EXCELLENT CONDITION WITH THE HIGH QUALITY FURNISHINGS BEING INCLUDED IN THE PRICE. THE COMMUNITY IS BEAUTIFULLY MAINTAINED AND HAS BOTH A MAIN POOL AND CHILDREN'S POOL, COMMUNITY BAR / SNACK-BAR, PADDLE TENNIS, A SMALL GYM AND COMMUNAL LIBRARY. A GOOD SIZE UNDERGROUND GARAGE SPACE AND STORAGE ROOM ARE INCLUDED IN THE