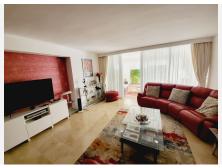

## R4905790

Riviera del Sol

REF# R4905790 399.000 €

| BEDS | BATHS | BUILT  | TERRACE |
|------|-------|--------|---------|
| 2    | 2     | 122 m² | 50 m²   |

EXCEPTIONALLY LARGE AND SPACIOUS 2 BEDROOM 2 BATHROOM APARTMENT SITUATED IN A MUCH SOUGHT AFTER AND EXCLUSIVE COMMUNITY. THE APARTMENT IS A GROUND FLOOR PROPERTY WITH A 50m2 TERRACE THAT LEADS OUT DIRECTLY TO A SMALL PRIVATE GARDEN AREA. THE PROPERTY HAS A HAS A SUNNY SOUTH WESTERLY ASPECT AND OFFERS BOTH SUN AND SHADE. FINISHED TO THE HIGHEST STANDRADS THROUGHOUT THE APARTMENT BRIEFLY COMPRISES: ENTRANCE HALLWAY WITH FITTED WARDROBES FOR STORAGE, SEPARATE GOOD SIZED QUALITY KITCHEN, HUGE OPEN PLAN LOUNGE AND DINING AREA, DOUBLE GUEST BEDROOM WITH FITTED ROBES, GUEST BATHROOM AND A MASTER EN-SUITE BEDROOM WITH FITTED ROBES. THE LOUNGE AND MASTER BEDROOM HAVE DIRECT ACCESS TO THE STUNNING TERRACE AREA WHICH IS USED BY THE CURRENT OWNERS AS AN ADDITIONAL LIVING SPACE AS WELL AS AN INDEPENDENT OFFICE AREA. TASTEFULLY PRESENTED THROUGHOUT IN EXCELLENT CONDITION WITH THE HIGH QUALITY FURNISHINGS BEING INCLUDED IN THE PRICE. THE COMMUNITY IS BEAUTIFULLY MAINTAINED AND HAS BOTH A MAIN POOL AND CHILDREN'S POOL, COMMUNITY BAR / SNACK-BAR, PADDLE TENNIS, A SMALL GYM AND COMMUNAL LIBRARY. A GOOD SIZE UNDERGROUND GARAGE SPACE AND STORAGE ROOM ARE INCLUDED IN THE