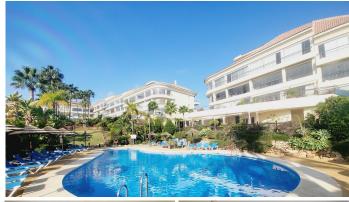

## R4905790

Riviera del Sol

REF# R4905790 399.000 €

| BEDS | BATHS | BUILT  | TERRACE |
|------|-------|--------|---------|
| 2    | 2     | 122 m² | 50 m²   |

EXCEPTIONALLY LARGE AND SPACIOUS 2 BEDROOM 2 BATHROOM APARTMENT SITUATED IN A MUCH SOUGHT AFTER AND EXCLUSIVE COMMUNITY. THE APARTMENT IS A GROUND FLOOR PROPERTY WITH A 50m2 TERRACE THAT LEADS OUT DIRECTLY TO A SMALL PRIVATE GARDEN AREA. THE PROPERTY HAS A HAS A SUNNY SOUTH WESTERLY ASPECT AND OFFERS BOTH SUN AND SHADE. FINISHED TO THE HIGHEST STANDRADS THROUGHOUT THE APARTMENT BRIEFLY COMPRISES: ENTRANCE HALLWAY WITH FITTED WARDROBES FOR STORAGE, SEPARATE GOOD SIZED QUALITY KITCHEN, HUGE OPEN PLAN LOUNGE AND DINING AREA, DOUBLE GUEST BEDROOM WITH FITTED ROBES, GUEST BATHROOM AND A MASTER EN-SUITE BEDROOM WITH FITTED ROBES. THE LOUNGE AND MASTER BEDROOM HAVE DIRECT ACCESS TO THE STUNNING TERRACE AREA WHICH IS USED BY THE CURRENT OWNERS AS AN ADDITIONAL LIVING SPACE AS WELL AS AN INDEPENDENT OFFICE AREA. TASTEFULLY PRESENTED THROUGHOUT IN EXCELLENT CONDITION WITH THE HIGH QUALITY FURNISHINGS BEING INCLUDED IN THE PRICE. THE COMMUNITY IS BEAUTIFULLY MAINTAINED AND HAS BOTH A MAIN POOL AND CHILDREN'S POOL, COMMUNITY BAR / SNACK-BAR, PADDLE TENNIS, A SMALL GYM AND COMMUNAL LIBRARY. A GOOD SIZE UNDERGROUND GARAGE SPACE AND STORAGE ROOM ARE INCLUDED IN THE