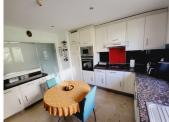

## R4905790

Riviera del Sol

REF# R4905790 399.000 €

| BEDS | BATHS | BUILT  | TERRACE |
|------|-------|--------|---------|
| 2    | 2     | 122 m² | 50 m²   |

EXCEPTIONALLY LARGE AND SPACIOUS 2 BEDROOM 2 BATHROOM APARTMENT SITUATED IN A MUCH SOUGHT AFTER AND EXCLUSIVE COMMUNITY. THE APARTMENT IS A GROUND FLOOR PROPERTY WITH A 50m2 TERRACE THAT LEADS OUT DIRECTLY TO A SMALL PRIVATE GARDEN AREA. THE PROPERTY HAS A HAS A SUNNY SOUTH WESTERLY ASPECT AND OFFERS BOTH SUN AND SHADE. FINISHED TO THE HIGHEST STANDRADS THROUGHOUT THE APARTMENT BRIEFLY COMPRISES: ENTRANCE HALLWAY WITH FITTED WARDROBES FOR STORAGE, SEPARATE GOOD SIZED QUALITY KITCHEN, HUGE OPEN PLAN LOUNGE AND DINING AREA, DOUBLE GUEST BEDROOM WITH FITTED ROBES, GUEST BATHROOM AND A MASTER EN-SUITE BEDROOM WITH FITTED ROBES. THE LOUNGE AND MASTER BEDROOM HAVE DIRECT ACCESS TO THE STUNNING TERRACE AREA WHICH IS USED BY THE CURRENT OWNERS AS AN ADDITIONAL LIVING SPACE AS WELL AS AN INDEPENDENT OFFICE AREA. TASTEFULLY PRESENTED THROUGHOUT IN EXCELLENT CONDITION WITH THE HIGH QUALITY FURNISHINGS BEING INCLUDED IN THE PRICE. THE COMMUNITY IS BEAUTIFULLY MAINTAINED AND HAS BOTH A MAIN POOL AND CHILDREN'S POOL, COMMUNITY BAR / SNACK-BAR, PADDLE TENNIS, A SMALL GYM AND COMMUNAL LIBRARY. A GOOD SIZE UNDERGROUND GARAGE SPACE AND STORAGE ROOM ARE INCLUDED IN THE