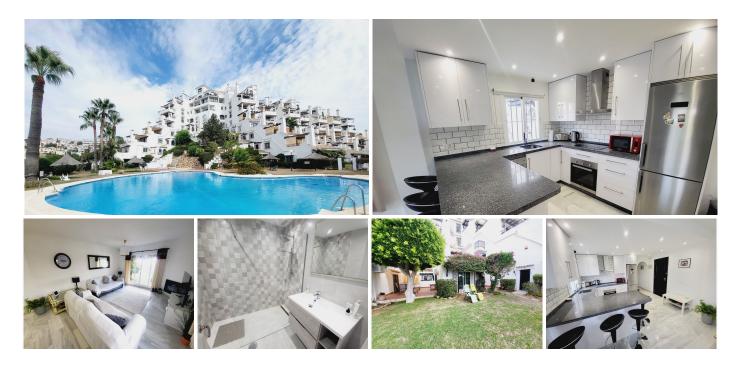

## R4841746

Calahonda

REF# R4841746 275.000 €

| BEDS | BATHS | BUILT | TERRACE |
|------|-------|-------|---------|
| 2    | 2     | 98 m² | 17 m²   |

SUPER TWO BEDROOM TWO BATHROOM APARTMENT WHICH HAS BEEN RECENTLY RENOVATED AND IS PRESENTED IN IMMACULATE CONDITION. LOCATED IN MID-CALAHONDA CLOSE TO A NUMBER OF LOCAL AMENITIES AS WELL AS BEING ON THE BUS ROUTE SERVING CALAHONDA TO THE MIRAMAR SHOPPING CENTRE IN FUENGIROLA. THE APARTMENT ITSELF IS SITUATED ON THE GROUND FLOOR OF THE COMPLEX WITH THE LOUNGE OPENING UP ON TO A COMMUNAL GARDEN AREA WHICH HAS THE FEEL OF BEING A PRIVATE SPACE. THERE IS ALSO A TERRACE AREA THAT IS IDEAL FOR DINING AL-FRESCO STYLE. INTERNALLY THE APARTMENT IS IN FANTASTIC CONDITION AND BRIEFLY COMPRISES OF A LARGE OPEN-PLAN LIVING SPACE WITH A MODERN WHITE HIGH GLOSS KITCHEN THAT HAS GRANITE WORKTOPS AND BREAKFAST BAR THAT OPENS TO A VERY SPACIOUS LOUNGE. AN INTERNAL HALLWAY LEADS TO A GUEST BEDROOM FURNISHED WITH TWO SINGLES, MODERNISED GUEST SHOWER ROOM, GENEROUSLY PROPORTIONED MASTER BEDROOM WITH AMPLE FITTED WARDROBES AND A SUPERB EN-SUITE BATHROOM WITH A GREAT SIZED WALK-IN SHOWER. THE COMMUNITY HAS EXTENSIVE GARDENS AND A STUNNING POOL AREA THAT HAS THE MEDITERRANEAN AS A BACKDROP TO RELAX BY AND SOAK UP THE SUN. FOR COOLER DAYS OR DURING WINTER +34 951 123 083 | +44 (0)330 179 8687 | info@idiligestates.com Local 28, Edificio D, Centro de Negocios Puerta de Banús, N-340, Km 175, 29660 Nueva Andlaucia