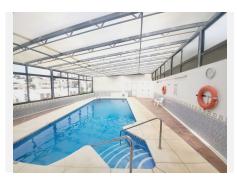

## R4841746

Calahonda

REF# R4841746 275.000 €

| BEDS | BATHS | BUILT | TERRACE |
|------|-------|-------|---------|
| 2    | 2     | 98 m² | 17 m²   |

SUPER TWO BEDROOM TWO BATHROOM APARTMENT WHICH HAS BEEN RECENTLY RENOVATED AND IS PRESENTED IN IMMACULATE CONDITION. LOCATED IN MID-CALAHONDA CLOSE TO A NUMBER OF LOCAL AMENITIES AS WELL AS BEING ON THE BUS ROUTE SERVING CALAHONDA TO THE MIRAMAR SHOPPING CENTRE IN FUENGIROLA. THE APARTMENT ITSELF IS SITUATED ON THE GROUND FLOOR OF THE COMPLEX WITH THE LOUNGE OPENING UP ON TO A COMMUNAL GARDEN AREA WHICH HAS THE FEEL OF BEING A PRIVATE SPACE. THERE IS ALSO A TERRACE AREA THAT IS IDEAL FOR DINING AL-FRESCO STYLE. INTERNALLY THE APARTMENT IS IN FANTASTIC CONDITION AND BRIEFLY COMPRISES OF A LARGE OPEN-PLAN LIVING SPACE WITH A MODERN WHITE HIGH GLOSS KITCHEN THAT HAS GRANITE WORKTOPS AND BREAKFAST BAR THAT OPENS TO A VERY SPACIOUS LOUNGE. AN INTERNAL HALLWAY LEADS TO A GUEST BEDROOM FURNISHED WITH TWO SINGLES, MODERNISED GUEST SHOWER ROOM, GENEROUSLY PROPORTIONED MASTER BEDROOM WITH AMPLE FITTED WARDROBES AND A SUPERB EN-SUITE BATHROOM WITH A GREAT SIZED WALK-IN SHOWER. THE COMMUNITY HAS EXTENSIVE GARDENS AND A STUNNING POOL AREA THAT HAS THE MEDITERRANEAN AS A BACKDROP TO RELAX BY AND SOAK UP THE SUN. FOR COOLER DAYS OR DURING WINTER +34 951 123 083 | +44 (0)330 179 8687 | info@idiligestates.com Local 28, Edificio D, Centro de Negocios Puerta de Banús, N-340, Km 175, 29660 Nueva Andlaucia

MONTHS THERE IS A GOOD SIZED INDOOR POOL - A REAL LUXURY AND RARELY ON OFFER. THE PROPERTY CAN BE ACCESSED BY A LIFT FROM THE COMMUNAL PARKING AREA OR FROM A QUIET CUL-DE-SAC WITH ON-STREET PARKING THAT IS ONLY ONE FLIGHT OF STAIRS BELOW THE PROPERTY LEVEL. THIS IS A GREAT APARTMENT, READY TO MOVE INTO AND HAS A VERY ATTRACTIVE PRICE-TAG FOR ALL THAT IT HAS TO OFFER.