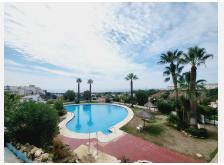

## R4841746

Calahonda

REF# R4841746 275.000 €

| BEDS | BATHS | BUILT | TERRACE |
|------|-------|-------|---------|
| 2    | 2     | 98 m² | 17 m²   |

SUPER TWO BEDROOM TWO BATHROOM APARTMENT WHICH HAS BEEN RECENTLY RENOVATED AND IS PRESENTED IN IMMACULATE CONDITION. LOCATED IN MID-CALAHONDA CLOSE TO A NUMBER OF LOCAL AMENITIES AS WELL AS BEING ON THE BUS ROUTE SERVING CALAHONDA TO THE MIRAMAR SHOPPING CENTRE IN FUENGIROLA. THE APARTMENT ITSELF IS SITUATED ON THE GROUND FLOOR OF THE COMPLEX WITH THE LOUNGE OPENING UP ON TO A COMMUNAL GARDEN AREA WHICH HAS THE FEEL OF BEING A PRIVATE SPACE. THERE IS ALSO A TERRACE AREA THAT IS IDEAL FOR DINING AL-FRESCO STYLE. INTERNALLY THE APARTMENT IS IN FANTASTIC CONDITION AND BRIEFLY COMPRISES OF A LARGE OPEN-PLAN LIVING SPACE WITH A MODERN WHITE HIGH GLOSS KITCHEN THAT HAS GRANITE WORKTOPS AND BREAKFAST BAR THAT OPENS TO A VERY SPACIOUS LOUNGE. AN INTERNAL HALLWAY LEADS TO A GUEST BEDROOM FURNISHED WITH TWO SINGLES, MODERNISED GUEST SHOWER ROOM, GENEROUSLY PROPORTIONED MASTER BEDROOM WITH AMPLE FITTED WARDROBES AND A SUPERB EN-SUITE BATHROOM WITH A GREAT SIZED WALK-IN SHOWER. THE COMMUNITY HAS EXTENSIVE GARDENS AND A STUNNING POOL AREA THAT HAS THE MEDITERRANEAN AS A BACKDROP TO RELAX BY AND SOAK UP THE SUN. FOR COOLER DAYS OR DURING WINTER +34 951 123 083 | +44 (0)330 179 8687 | info@idiligestates.com Local 28, Edificio D, Centro de Negocios Puerta de Banús, N-340, Km 175, 29660 Nueva Andlaucia