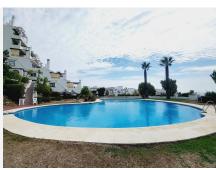

## R4841746

Calahonda

REF# R4841746 275.000 €

| BEDS | BATHS | BUILT | TERRACE |
|------|-------|-------|---------|
| 2    | 2     | 98 m² | 17 m²   |

SUPER TWO BEDROOM TWO BATHROOM APARTMENT WHICH HAS BEEN RECENTLY RENOVATED AND IS PRESENTED IN IMMACULATE CONDITION. LOCATED IN MID-CALAHONDA CLOSE TO A NUMBER OF LOCAL AMENITIES AS WELL AS BEING ON THE BUS ROUTE SERVING CALAHONDA TO THE MIRAMAR SHOPPING CENTRE IN FUENGIROLA. THE APARTMENT ITSELF IS SITUATED ON THE GROUND FLOOR OF THE COMPLEX WITH THE LOUNGE OPENING UP ON TO A COMMUNAL GARDEN AREA WHICH HAS THE FEEL OF BEING A PRIVATE SPACE. THERE IS ALSO A TERRACE AREA THAT IS IDEAL FOR DINING AL-FRESCO STYLE. INTERNALLY THE APARTMENT IS IN FANTASTIC CONDITION AND BRIEFLY COMPRISES OF A LARGE OPEN-PLAN LIVING SPACE WITH A MODERN WHITE HIGH GLOSS KITCHEN THAT HAS GRANITE WORKTOPS AND BREAKFAST BAR THAT OPENS TO A VERY SPACIOUS LOUNGE. AN INTERNAL HALLWAY LEADS TO A GUEST BEDROOM FURNISHED WITH TWO SINGLES, MODERNISED GUEST SHOWER ROOM, GENEROUSLY PROPORTIONED MASTER BEDROOM WITH AMPLE FITTED WARDROBES AND A SUPERB EN-SUITE BATHROOM WITH A GREAT SIZED WALK-IN SHOWER. THE COMMUNITY HAS EXTENSIVE GARDENS AND A STUNNING POOL AREA THAT HAS THE MEDITERRANEAN AS A BACKDROP TO RELAX BY AND SOAK UP THE SUN. FOR COOLER DAYS OR DURING WINTER +34 951 123 083 | +44 (0)330 179 8687 | info@idiligestates.com Local 28, Edificio D, Centro de Negocios Puerta de Banús, N-340, Km 175, 29660 Nueva Andlaucia