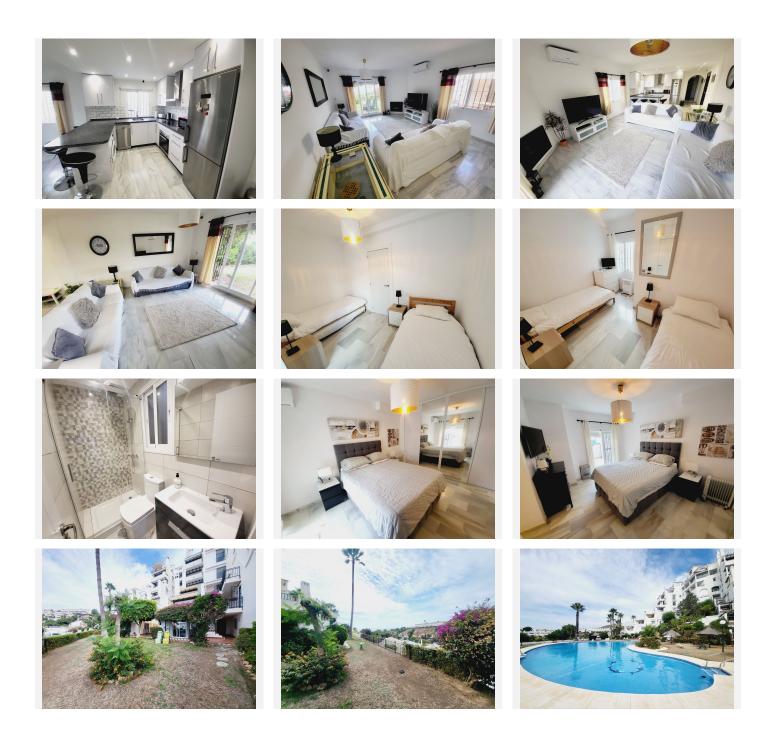

## R4841746

Calahonda

REF# R4841746 275.000 €

| BEDS | BATHS | BUILT | TERRACE |
|------|-------|-------|---------|
| 2    | 2     | 98 m² | 17 m²   |

SUPER TWO BEDROOM TWO BATHROOM APARTMENT WHICH HAS BEEN RECENTLY RENOVATED AND IS PRESENTED IN IMMACULATE CONDITION. LOCATED IN MID-CALAHONDA CLOSE TO A NUMBER OF LOCAL AMENITIES AS WELL AS BEING ON THE BUS ROUTE SERVING CALAHONDA TO THE MIRAMAR SHOPPING CENTRE IN FUENGIROLA. THE APARTMENT ITSELF IS SITUATED ON THE GROUND FLOOR OF THE COMPLEX WITH THE LOUNGE OPENING UP ON TO A COMMUNAL GARDEN AREA WHICH HAS THE FEEL OF BEING A PRIVATE SPACE. THERE IS ALSO A TERRACE AREA THAT IS IDEAL FOR DINING AL-FRESCO STYLE. INTERNALLY THE APARTMENT IS IN FANTASTIC CONDITION AND BRIEFLY COMPRISES OF A LARGE OPEN-PLAN LIVING SPACE WITH A MODERN WHITE HIGH GLOSS KITCHEN THAT HAS GRANITE WORKTOPS AND BREAKFAST BAR THAT OPENS TO A VERY SPACIOUS LOUNGE. AN INTERNAL HALLWAY LEADS TO A GUEST BEDROOM FURNISHED WITH TWO SINGLES, MODERNISED GUEST SHOWER ROOM, GENEROUSLY PROPORTIONED MASTER BEDROOM WITH AMPLE FITTED WARDROBES AND A SUPERB EN-SUITE BATHROOM WITH A GREAT SIZED WALK-IN SHOWER. THE COMMUNITY HAS EXTENSIVE GARDENS AND A STUNNING POOL AREA THAT HAS THE MEDITERRANEAN AS A BACKDROP TO RELAX BY AND SOAK UP THE SUN. FOR COOLER DAYS OR DURING WINTER +34 951 123 083 | +44 (0)330 179 8687 | info@idiligestates.com Local 28, Edificio D, Centro de Negocios Puerta de Banús, N-340, Km 175, 29660 Nueva Andlaucia