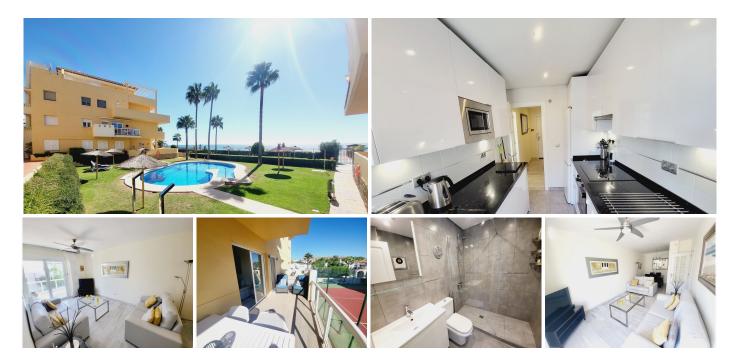

## IDILIQ ESTATES

R4834105 Cala de Mijas

REF# R4834105 575.000 €

| BEDS | BATHS | BUILT | TERRACE |
|------|-------|-------|---------|
| 2    | 2     | 75 m² | 12 m²   |

LOCATION! LOCATION! LOCATION! - BEACHFRONT LA CALA DE MIJAS. A RARE OPPORTUNITY TO ACQUIRE A FRONT-LINE BEACH APARTMENT IN THE CENTRE OF THE HIGHLY DESIRABLE VILLAGE OF LA CALA. THIS IS A FIRST FLOOR APARTMENT OFFERING TWO BEDROOMS, TWO BATHROOMS, GOOD SIZED LOUNGE/DINER, SEPARATE KITCHEN (WITH DIRECT ACCESS TO THE TERRACE) AND AN AMPLE TERRACE THAT ENJOYS SEA VIEWS ACROSS COMMUNAL GARDENS. THE PROPERTY IS PRESENTED IN IMMACULATE CONDITION WITH BOTH BATHROOMS AND THE KITCHEN HAVING BEEN TOTALLY REFURBISHED TO A HIGH STANDARD. THE PRICE INCLUDES AN ESSENTIAL UNDERGROUND PARKING SPACE. THE COMMUNITY HAS EXTENSIVE MATURE AND WELL MANICURED GARDENS WITH PLENTY OF SPACE FOR SUNBATHING OR FINDING A QUIET SPOT FOR RELAXATION. THERE IS A LOVELY CENTRAL COMMUNITY POOL BUT OF COURSE YOU ALSO HAVE DIRECT ACCESS ONTO THE STUNNING LA CALA BEACH AND INTO THE REFRESHING WATERS OF THE MED! YOU CAN ALSO WALK DIRECTLY FROM THE COMPLEX ONTO THE FAMOUS COASTAL WALKWAY FOR A STROLL ALONG THE BEACHFRONT OF LA CALA OR ALL THE WAY ALONG TO CABOPINO MARINA FOR THE MORE ENERGETIC AMONGST US. THE COMMUNITY ALSO HAVE BOTH A TENNIS AND PADDLE COURT MEANING THAT THERE TRULY IS SOMETHING +34 951 123 083 | +44 (0)330 179 8687 | info@idiligestates.com Local 28, Edificio D, Centro de Negocios Puerta de Banús, N-340, Km 175, 29660 Nueva Andlaucia