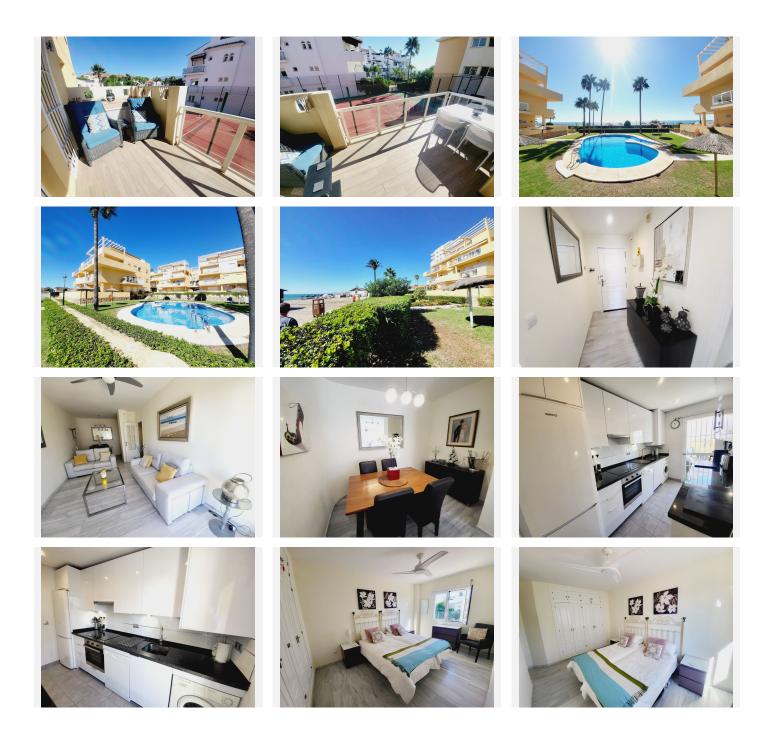

## IDILIQ ESTATES

R4834105 Cala de Mijas

REF# R4834105 575.000 €

| BEDS | BATHS | BUILT | TERRACE |
|------|-------|-------|---------|
| 2    | 2     | 75 m² | 12 m²   |

LOCATION! LOCATION! LOCATION! - BEACHFRONT LA CALA DE MIJAS. A RARE OPPORTUNITY TO ACQUIRE A FRONT-LINE BEACH APARTMENT IN THE CENTRE OF THE HIGHLY DESIRABLE VILLAGE OF LA CALA. THIS IS A FIRST FLOOR APARTMENT OFFERING TWO BEDROOMS, TWO BATHROOMS, GOOD SIZED LOUNGE/DINER, SEPARATE KITCHEN (WITH DIRECT ACCESS TO THE TERRACE) AND AN AMPLE TERRACE THAT ENJOYS SEA VIEWS ACROSS COMMUNAL GARDENS. THE PROPERTY IS PRESENTED IN IMMACULATE CONDITION WITH BOTH BATHROOMS AND THE KITCHEN HAVING BEEN TOTALLY REFURBISHED TO A HIGH STANDARD. THE PRICE INCLUDES AN ESSENTIAL UNDERGROUND PARKING SPACE. THE COMMUNITY HAS EXTENSIVE MATURE AND WELL MANICURED GARDENS WITH PLENTY OF SPACE FOR SUNBATHING OR FINDING A QUIET SPOT FOR RELAXATION. THERE IS A LOVELY CENTRAL COMMUNITY POOL BUT OF COURSE YOU ALSO HAVE DIRECT ACCESS ONTO THE STUNNING LA CALA BEACH AND INTO THE REFRESHING WATERS OF THE MED! YOU CAN ALSO WALK DIRECTLY FROM THE COMPLEX ONTO THE FAMOUS COASTAL WALKWAY FOR A STROLL ALONG THE BEACHFRONT OF LA CALA OR ALL THE WAY ALONG TO CABOPINO MARINA FOR THE MORE ENERGETIC AMONGST US. THE COMMUNITY ALSO HAVE BOTH A TENNIS AND PADDLE COURT MEANING THAT THERE TRULY IS SOMETHING +34 951 123 083 | +44 (0)330 179 8687 | info@idiligestates.com Local 28, Edificio D, Centro de Negocios Puerta de Banús, N-340, Km 175, 29660 Nueva Andlaucia