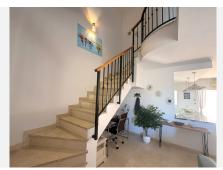

The upper floor has a feature mezzanine and comprises of 3 double bedrooms all with fitted wardrobes (the master with en suite shower) and a second guest bathroom. In addition, the master bedroom has a small terrace with panoramic views of the sea and coast. Marble floors throughout. A/C hot & cold.