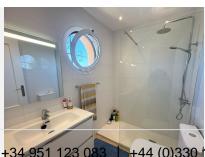

The upper floor has a feature mezzanine and comprises of 3 double bedrooms all with fitted wardrobes (the master with en suite shower) and a second guest bathroom. In addition, the master bedroom has a small terrace with panoramic views of the sea and coast. Marble floors throughout. A/C hot & cold.