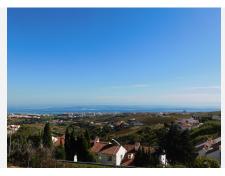

## R5106898

Manilva

REF# R5106898 295.000 €

| BEDS | BATHS | BUILT  | TERRACE |
|------|-------|--------|---------|
| 3    | 2.5   | 127 m² | 21 m²   |

This immaculate townhouse in Manilva, has been beautifully renovated throughout, and affords panoramic sea and mountain views.

The front terrace is east facing and accessed from the living room, with lovely views over the pool and to the mountains and sea.

The rear terrace meanwhile is accessed via bi-folding patio doors from the kitchen dining area and is a super private area, ideal for al fresco entertaining. Here there is a fabulous covered pergola, to take respite from the afternoon sun.