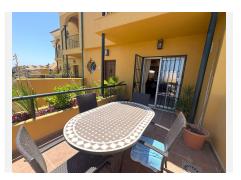

The front terrace is east facing and accessed from the living room, with lovely views over the pool and to the mountains and sea.

The rear terrace meanwhile is accessed via bi-folding patio doors from the kitchen dining area and is a super private area, ideal for al fresco entertaining. Here there is a fabulous covered pergola, to take respite from the afternoon sun.