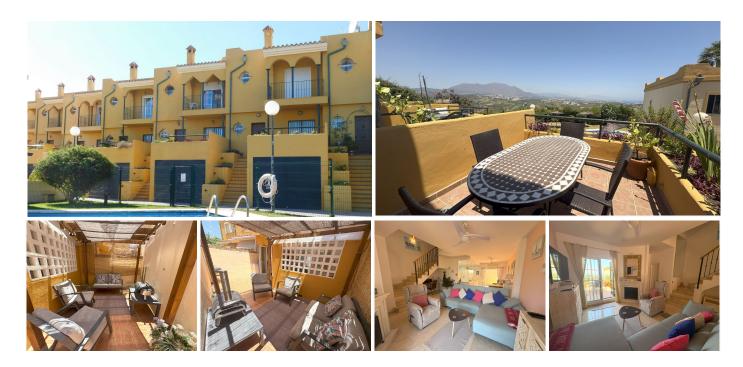

## R5106898

Manilva

REF# R5106898 295.000 €

| BEDS | BATHS | BUILT  | TERRACE |
|------|-------|--------|---------|
| 3    | 2.5   | 127 m² | 21 m²   |

This immaculate townhouse in Manilva, has been beautifully renovated throughout, and affords panoramic sea and mountain views.

This property is in super condition and beautifully presented with 3 double bedrooms, 2 bathrooms, a private garage with storeroom and 2 super terraces.

Located in an established and quiet gated community of approx. 20 similar properties with communal gardens and swimming pool area.

Ideally situated on the outskirts of Manilva village, approx 5 mins from the beaches and golf courses etc.. at Duquesa and Sabinillas, with good access to all amenities and main roads.

This property has a super open plan layout and comprises of:. A large bright living room with dining area, fireplace and access to both front and rear terraces. The modern fully equipped kitchen is open plan with Italian marble worktops, a large breakfast bar area and independent utility room. There is also a guest cloakroom on this lower floor.

The upper floor has a feature mezzanine and comprises of 3 double bedrooms all with fitted wardrobes (the master with en suite shower) and a second guest bathroom. In addition, the master bedroom has a small terrace with panoramic views of the sea and coast. Marble floors throughout. A/C hot & cold.

The front terrace is east facing and accessed from the living room, with lovely views over the pool and to the mountains and sea.

The rear terrace meanwhile is accessed via bi-folding patio doors from the kitchen dining area and is a super private area, ideal for al fresco entertaining. Here there is a fabulous covered pergola, to take respite from the afternoon sun.