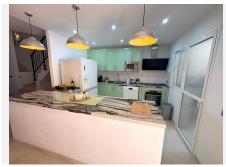

Ideally situated on the outskirts of Manilva village, approx 5 mins from the beaches and golf courses etc.. at Duquesa and Sabinillas, with good access to all amenities and main roads.

This property has a super open plan layout and comprises of:. A large bright living room with dining area, fireplace and access to both front and rear terraces. The modern fully equipped kitchen is open plan with Italian marble worktops, a large breakfast bar area and independent utility room. There is also a guest cloakroom on this lower floor.