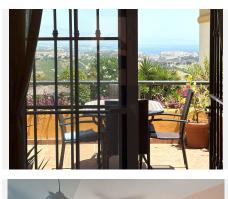

The front terrace is east facing and accessed from the living room, with lovely views over the pool and to the mountains and sea.

The rear terrace meanwhile is accessed via bi-folding patio doors from the kitchen dining area and is a super private area, ideal for al fresco entertaining. Here there is a fabulous covered pergola, to take respite from the afternoon sun.