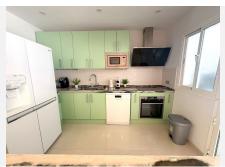

Ideally situated on the outskirts of Manilva village, approx 5 mins from the beaches and golf courses etc.. at Duquesa and Sabinillas, with good access to all amenities and main roads.

This property has a super open plan layout and comprises of:. A large bright living room with dining area, fireplace and access to both front and rear terraces. The modern fully equipped kitchen is open plan with Italian marble worktops, a large breakfast bar area and independent utility room. There is also a guest cloakroom on this lower floor.