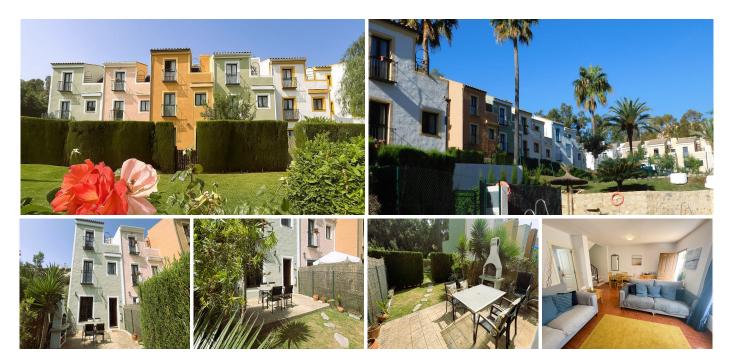

## REF# R5078857 270.000 €

| BEDS | BATHS | BUILT  | TERRACE |
|------|-------|--------|---------|
| 3    | 2     | 106 m² | 14 m²   |

This is a super, well presented semi-detached townhouse with a private garden, situated in the peaceful and gated urbanisation on the Casares Costa. This is a lovely gated community, with secure allocated parking, large well maintained gardens and two community swimming pools.

In an excellent location between Estepona and Sotogrande and within easy reach of the beach. In addition, the complex is only a 3 minute drive to the village of Sabinillas and the picturesque marina of Duquesa. Furthermore, the golf courses of Dona Julia and the prestigious Finca Cortesin are close by. Easy access to Marbella and Gibraltar (20 mins) and Malaga Airport (55 mins).

This particular property is in one of the best locations on the complex, slightly elevated, close to the allocated parking and near to the main swimming pool area.

The ground floor comprises of a bright and spacious living room with dining area and a new fully fitted and equipped kitchen. On this floor there is also a very handy store cupboard.

The townhouse is entered through a large private garden with a lovely terrace and BBQ area. Its a super place to enjoy the outdoor lifestyle and entertain.

Stairs from the upper floor lead to a private roof terrace with all day sunshine, and enjoying views of the surrounding green areas and even a glimpse of the sea!