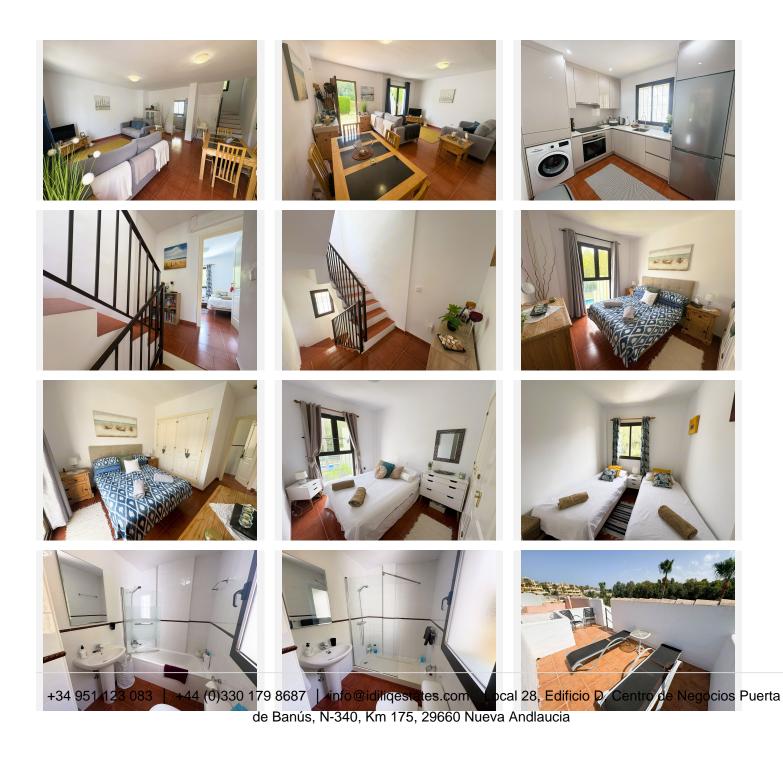

This particular property is in one of the best locations on the complex, slightly elevated, close to the allocated parking and near to the main swimming pool area.

The ground floor comprises of a bright and spacious living room with dining area and a new fully fitted and equipped kitchen. On this floor there is also a very handy store cupboard.

Stairs leads to the first floor: 2 double bedrooms with fitted wardrobes, and with views to the pool area. There is a family bathroom on this floor. Stairs continue to the top floor and the master bedroom also with

## IDILIQ estates

fitted wardrobes and an en-suite bathroom with walk-in shower.

This semi-detached property is beautifully presented and offered fully furnished. A/C hot and cold installed in all bedrooms and living room. It is a true turn-key property and ideal for holidays or as a permanent residence with rental potential. Viewing is highly recommended.