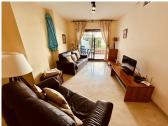

Entrance into this 3 bedroom is into a hallway. This leads to a good size lounge/dining room. This bright room has french doors onto a covered terrace and the private garden.

The entrance hall also leads to the large, practical kitchen. This is fully fitted and equipped and also has a handy utility room.