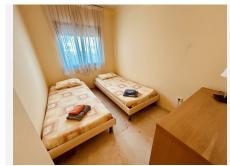

The entrance hall also leads to the sleeping accommodation. The main bedroom is generous with fitted wardrobes and a full ensuite bathroom. The 2nd and 3rd bedrooms are also doubles with fitted wardrobes. Finally, there is a family bathroom.