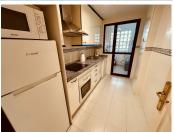

Entrance into this 3 bedroom is into a hallway. This leads to a good size lounge/dining room. This bright room has french doors onto a covered terrace and the private garden.

The entrance hall also leads to the large, practical kitchen. This is fully fitted and equipped and also has a handy utility room.