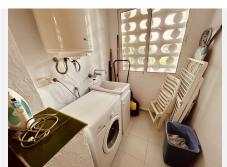

Entrance into this 3 bedroom is into a hallway. This leads to a good size lounge/dining room. This bright room has french doors onto a covered terrace and the private garden.

The entrance hall also leads to the large, practical kitchen. This is fully fitted and equipped and also has a handy utility room.