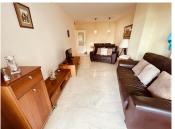

Entrance into this 3 bedroom is into a hallway. This leads to a good size lounge/dining room. This bright room has french doors onto a covered terrace and the private garden.

The entrance hall also leads to the large, practical kitchen. This is fully fitted and equipped and also has a handy utility room.