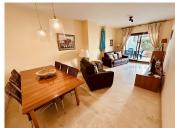

Entrance into this 3 bedroom is into a hallway. This leads to a good size lounge/dining room. This bright room has french doors onto a covered terrace and the private garden.

The entrance hall also leads to the large, practical kitchen. This is fully fitted and equipped and also has a handy utility room.