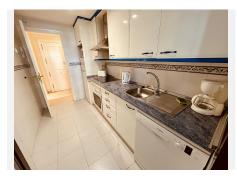

Entrance into this 3 bedroom is into a hallway. This leads to a good size lounge/dining room. This bright room has french doors onto a covered terrace and the private garden.

The entrance hall also leads to the large, practical kitchen. This is fully fitted and equipped and also has a handy utility room.