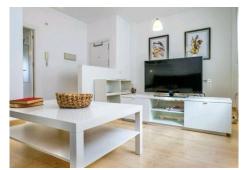

## R4897225 • Málaga

REF# R4897225 359.000 €

| BEDS | BATHS | BUILT |
|------|-------|-------|
| 1    | 2     | 90 m² |

Duplex in the heart of Malaga's historic center Discover this charming duplex located on the second floor (no elevator) of a building in the heart of Malaga's historic center. With a surface area of 90 m<sup>2</sup>, this property offers comfort, style, and an unbeatable location just five minutes' walk from the iconic Calle Larios. On the ground floor, you will find a spacious and bright living room connected to a modern kitchen, fully furnished and equipped with high-quality appliances. This level also features a full bathroom and a cozy balcony that brings in even more natural light. On the upper floor, there is a large attic-style bedroom with built-in wardrobes, ideal for storage, as well as an additional guest toilet that adds extra functionality and privacy. This property stands out for its abundant natural light and privileged location on a quiet street, yet close to a wide range of shops, restaurants, and services. Additionally, it has a tourist license and is sold fully furnished, making it an excellent opportunity for investment or to enjoy as a home in the heart of the city. Don't miss the chance to live in this wonderful setting with all the amenities at your fingertips. If you are interested, do not hesitate to contact us for more information. We are available for online visits and via WhatsApp. We speak Spanish, English, Svenska, Norsk, Nederlands, Français, and Deutsch.