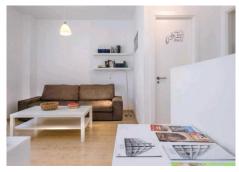

## R4897225 • Málaga

REF# R4897225 359.000 €

| BEDS | BATHS | BUILT |
|------|-------|-------|
| 1    | 2     | 90 m² |

Duplex in the heart of Malaga's historic center Discover this charming duplex located on the second floor (no elevator) of a building in the heart of Malaga's historic center. With a surface area of 90 m<sup>2</sup>, this property offers comfort, style, and an unbeatable location just five minutes' walk from the iconic Calle Larios. On the ground floor, you will find a spacious and bright living room connected to a modern kitchen, fully furnished and equipped with high-quality appliances. This level also features a full bathroom and a cozy balcony that brings in even more natural light. On the upper floor, there is a large attic-style bedroom with built-in wardrobes, ideal for storage, as well as an additional guest toilet that adds extra functionality and privacy. This property stands out for its abundant natural light and privileged location on a quiet street, yet close to a wide range of shops, restaurants, and services. Additionally, it has a tourist license and is sold fully furnished, making it an excellent opportunity for investment or to enjoy as a home in the heart of the city. Don't miss the chance to live in this wonderful setting with all the amenities at your fingertips. If you are interested, do not hesitate to contact us for more information. We are available for online visits and via WhatsApp. We speak Spanish, English, Svenska, Norsk, Nederlands, Français, and Deutsch.