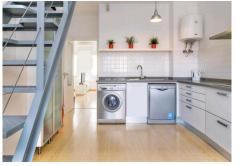

## R4897225 • Málaga

REF# R4897225 359.000 €

| BEDS | BATHS | BUILT |
|------|-------|-------|
| 1    | 2     | 90 m² |

Duplex in the heart of Malaga's historic center Discover this charming duplex located on the second floor (no elevator) of a building in the heart of Malaga's historic center. With a surface area of 90 m<sup>2</sup>, this property offers comfort, style, and an unbeatable location just five minutes' walk from the iconic Calle Larios. On the ground floor, you will find a spacious and bright living room connected to a modern kitchen, fully furnished and equipped with high-quality appliances. This level also features a full bathroom and a cozy balcony that brings in even more natural light. On the upper floor, there is a large attic-style bedroom with built-in wardrobes, ideal for storage, as well as an additional guest toilet that adds extra functionality and privacy. This property stands out for its abundant natural light and privileged location on a quiet street, yet close to a wide range of shops, restaurants, and services. Additionally, it has a tourist license and is sold fully furnished, making it an excellent opportunity for investment or to enjoy as a home in the heart of the city. Don't miss the chance to live in this wonderful setting with all the amenities at your fingertips. If you are interested, do not hesitate to contact us for more information. We are available for online visits and via WhatsApp. We speak Spanish, English, Svenska, Norsk, Nederlands, Français, and Deutsch.