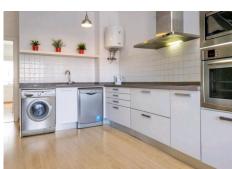

## R4897225 • Málaga

REF# R4897225 359.000 €

| BEDS | BATHS | BUILT |
|------|-------|-------|
| 1    | 2     | 90 m² |

Duplex in the heart of Malaga's historic center Discover this charming duplex located on the second floor (no elevator) of a building in the heart of Malaga's historic center. With a surface area of 90 m<sup>2</sup>, this property offers comfort, style, and an unbeatable location just five minutes' walk from the iconic Calle Larios. On the ground floor, you will find a spacious and bright living room connected to a modern kitchen, fully furnished and equipped with high-quality appliances. This level also features a full bathroom and a cozy balcony that brings in even more natural light. On the upper floor, there is a large attic-style bedroom with built-in wardrobes, ideal for storage, as well as an additional guest toilet that adds extra functionality and privacy. This property stands out for its abundant natural light and privileged location on a quiet street, yet close to a wide range of shops, restaurants, and services. Additionally, it has a tourist license and is sold fully furnished, making it an excellent opportunity for investment or to enjoy as a home in the heart of the city. Don't miss the chance to live in this wonderful setting with all the amenities at your fingertips. If you are interested, do not hesitate to contact us for more information. We are available for online visits and via WhatsApp. We speak Spanish, English, Svenska, Norsk, Nederlands, Français, and Deutsch.