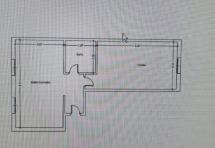

## R4897225 • Málaga

REF# R4897225 359.000 €

| BEDS | BATHS | BUILT |
|------|-------|-------|
| 1    | 2     | 90 m² |

Duplex in the heart of Malaga's historic center Discover this charming duplex located on the second floor (no elevator) of a building in the heart of Malaga's historic center. With a surface area of 90 m<sup>2</sup>, this property offers comfort, style, and an unbeatable location just five minutes' walk from the iconic Calle Larios. On the ground floor, you will find a spacious and bright living room connected to a modern kitchen, fully furnished and equipped with high-quality appliances. This level also features a full bathroom and a cozy balcony that brings in even more natural light. On the upper floor, there is a large attic-style bedroom with built-in wardrobes, ideal for storage, as well as an additional guest toilet that adds extra functionality and privacy. This property stands out for its abundant natural light and privileged location on a quiet street, yet close to a wide range of shops, restaurants, and services. Additionally, it has a tourist license and is sold fully furnished, making it an excellent opportunity for investment or to enjoy as a home in the heart of the city. Don't miss the chance to live in this wonderful setting with all the amenities at your fingertips. If you are interested, do not hesitate to contact us for more information. We are available for online visits and via WhatsApp. We speak Spanish, English, Svenska, Norsk, Nederlands, Français, and Deutsch.