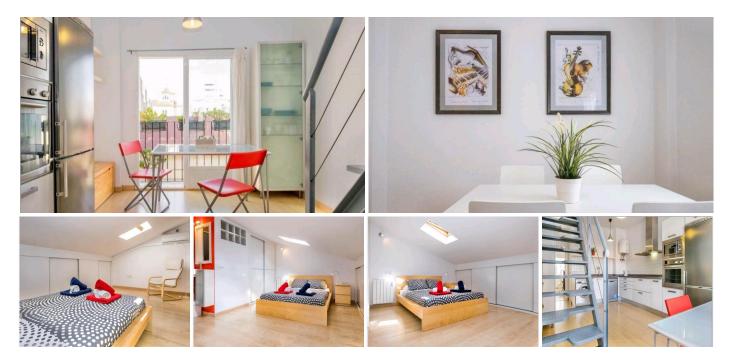

## R4897225 • Málaga

REF# R4897225 359.000 €

| BEDS | BATHS | BUILT |
|------|-------|-------|
| 1    | 2     | 90 m² |

Duplex in the heart of Malaga's historic center Discover this charming duplex located on the second floor (no elevator) of a building in the heart of Malaga's historic center. With a surface area of 90 m<sup>2</sup>, this property offers comfort, style, and an unbeatable location just five minutes' walk from the iconic Calle Larios. On the ground floor, you will find a spacious and bright living room connected to a modern kitchen, fully furnished and equipped with high-quality appliances. This level also features a full bathroom and a cozy balcony that brings in even more natural light. On the upper floor, there is a large attic-style bedroom with built-in wardrobes, ideal for storage, as well as an additional guest toilet that adds extra functionality and privacy. This property stands out for its abundant natural light and privileged location on a quiet street, yet close to a wide range of shops, restaurants, and services. Additionally, it has a tourist license and is sold fully furnished, making it an excellent opportunity for investment or to enjoy as a home in the heart of the city. Don't miss the chance to live in this wonderful setting with all the amenities at your fingertips. If you are interested, do not hesitate to contact us for more information. We are available for online visits and via WhatsApp. We speak Spanish, English, Svenska, Norsk, Nederlands, Français, and Deutsch.