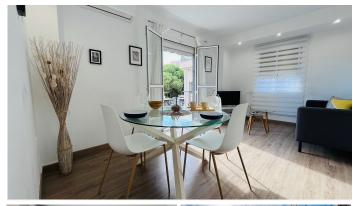

R4854619

Fuengirola

REF# R4854619 215.000 €

| BEDS | BATHS | BUILT | TERRACE |
|------|-------|-------|---------|
| 2    | 1     | 58 m² | 3 m²    |

FUENGIROLA CENTRO - FUENGIROLA (MALAGA). In the heart of the city, we present this apartment that has a Tourist License. This cozy apartment on the beach offers a unique opportunity in a privileged setting. It has a bright living room that connects directly to the terrace. The kitchen is spacious and designed in a modern and functional style. The two bedrooms are spacious and the master bedroom is equipped with a wardrobe, providing excellent storage space. The property has a bathroom with a shower. The property has been recently renovated, both the quality finishes and the distribution of space make this apartment perfect both for a permanent residence and a second home or as an investment intended for tourist rental. In this property, modernity is mixed with the warmth of a cozy home. As for the location, this apartment is located on the second floor of a building without an elevator in Fuengirola center, having a wide variety of options that make this area one of the most attractive. Within walking distance you will find local markets offering fresh, quality produce, perfect for your daily shopping. The proximity to schools and leading educational centres will make family life more comfortable and convenient. Likewise, the vibrant nightlife of the area is an additional attraction, with multiple bars, restaurants and leisure activities to enjoy with friends and family. For those who rely on public transport, the availability of buses and the nearby train station guarantee easy travel to other cities on the Costa del Sol. All this makes this property an ideal option for those looking for a