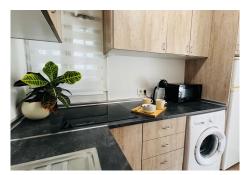

R4854619

Fuengirola

REF# R4854619 215.000 €

| BEDS | BATHS | BUILT | TERRACE |
|------|-------|-------|---------|
| 2    | 1     | 58 m² | 3 m²    |

FUENGIROLA CENTRO - FUENGIROLA (MALAGA). In the heart of the city, we present this apartment that has a Tourist License. This cozy apartment on the beach offers a unique opportunity in a privileged setting. It has a bright living room that connects directly to the terrace. The kitchen is spacious and designed in a modern and functional style. The two bedrooms are spacious and the master bedroom is equipped with a wardrobe, providing excellent storage space. The property has a bathroom with a shower. The property has been recently renovated, both the quality finishes and the distribution of space make this apartment perfect both for a permanent residence and a second home or as an investment intended for tourist rental. In this property, modernity is mixed with the warmth of a cozy home. As for the location, this apartment is located on the second floor of a building without an elevator in Fuengirola center, having a wide variety of options that make this area one of the most attractive. Within walking distance you will find local markets offering fresh, quality produce, perfect for your daily shopping. The proximity to schools and leading educational centres will make family life more comfortable and convenient. Likewise, the vibrant nightlife of the area is an additional attraction, with multiple bars, restaurants and leisure activities to enjoy with friends and family. For those who rely on public transport, the availability of buses and the nearby train station guarantee easy travel to other cities on the Costa del Sol. All this makes this property an ideal option for those looking for a