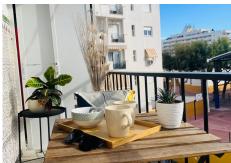

R4854619

Fuengirola

REF# R4854619 215.000 €

| BEDS | BATHS | BUILT | TERRACE |
|------|-------|-------|---------|
| 2    | 1     | 58 m² | 3 m²    |

FUENGIROLA CENTRO - FUENGIROLA (MALAGA). In the heart of the city, we present this apartment that has a Tourist License. This cozy apartment on the beach offers a unique opportunity in a privileged setting. It has a bright living room that connects directly to the terrace. The kitchen is spacious and designed in a modern and functional style. The two bedrooms are spacious and the master bedroom is equipped with a wardrobe, providing excellent storage space. The property has a bathroom with a shower. The property has been recently renovated, both the quality finishes and the distribution of space make this apartment perfect both for a permanent residence and a second home or as an investment intended for tourist rental. In this property, modernity is mixed with the warmth of a cozy home. As for the location, this apartment is located on the second floor of a building without an elevator in Fuengirola center, having a wide variety of options that make this area one of the most attractive. Within walking distance you will find local markets offering fresh, quality produce, perfect for your daily shopping. The proximity to schools and leading educational centres will make family life more comfortable and convenient. Likewise, the vibrant nightlife of the area is an additional attraction, with multiple bars, restaurants and leisure activities to enjoy with friends and family. For those who rely on public transport, the availability of buses and the nearby train station guarantee easy travel to other cities on the Costa del Sol. All this makes this property an ideal option for those looking for a