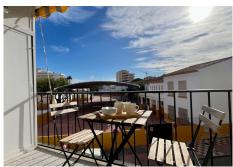

R4854619

Fuengirola

REF# R4854619 215.000 €

| BEDS | BATHS | BUILT | TERRACE |
|------|-------|-------|---------|
| 2    | 1     | 58 m² | 3 m²    |

FUENGIROLA CENTRO - FUENGIROLA (MALAGA). In the heart of the city, we present this apartment that has a Tourist License. This cozy apartment on the beach offers a unique opportunity in a privileged setting. It has a bright living room that connects directly to the terrace. The kitchen is spacious and designed in a modern and functional style. The two bedrooms are spacious and the master bedroom is equipped with a wardrobe, providing excellent storage space. The property has a bathroom with a shower. The property has been recently renovated, both the quality finishes and the distribution of space make this apartment perfect both for a permanent residence and a second home or as an investment intended for tourist rental. In this property, modernity is mixed with the warmth of a cozy home. As for the location, this apartment is located on the second floor of a building without an elevator in Fuengirola center, having a wide variety of options that make this area one of the most attractive. Within walking distance you will find local markets offering fresh, quality produce, perfect for your daily shopping. The proximity to schools and leading educational centres will make family life more comfortable and convenient. Likewise, the vibrant nightlife of the area is an additional attraction, with multiple bars, restaurants and leisure activities to enjoy with friends and family. For those who rely on public transport, the availability of buses and the nearby train station guarantee easy travel to other cities on the Costa del Sol. All this makes this property an ideal option for those looking for a