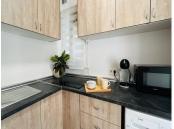

R4854619

Fuengirola

REF# R4854619 215.000 €

| BEDS | BATHS | BUILT | TERRACE |
|------|-------|-------|---------|
| 2    | 1     | 58 m² | 3 m²    |

FUENGIROLA CENTRO - FUENGIROLA (MALAGA). In the heart of the city, we present this apartment that has a Tourist License. This cozy apartment on the beach offers a unique opportunity in a privileged setting. It has a bright living room that connects directly to the terrace. The kitchen is spacious and designed in a modern and functional style. The two bedrooms are spacious and the master bedroom is equipped with a wardrobe, providing excellent storage space. The property has a bathroom with a shower. The property has been recently renovated, both the quality finishes and the distribution of space make this apartment perfect both for a permanent residence and a second home or as an investment intended for tourist rental. In this property, modernity is mixed with the warmth of a cozy home. As for the location, this apartment is located on the second floor of a building without an elevator in Fuengirola center, having a wide variety of options that make this area one of the most attractive. Within walking distance you will find local markets offering fresh, quality produce, perfect for your daily shopping. The proximity to schools and leading educational centres will make family life more comfortable and convenient. Likewise, the vibrant nightlife of the area is an additional attraction, with multiple bars, restaurants and leisure activities to enjoy with friends and family. For those who rely on public transport, the availability of buses and the nearby train station guarantee easy travel to other cities on the Costa del Sol. All this makes this property an ideal option for those looking for a