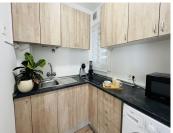

R4854619

Fuengirola

REF# R4854619 215.000 €

| BEDS | BATHS | BUILT | TERRACE |
|------|-------|-------|---------|
| 2    | 1     | 58 m² | 3 m²    |

FUENGIROLA CENTRO - FUENGIROLA (MALAGA). In the heart of the city, we present this apartment that has a Tourist License. This cozy apartment on the beach offers a unique opportunity in a privileged setting. It has a bright living room that connects directly to the terrace. The kitchen is spacious and designed in a modern and functional style. The two bedrooms are spacious and the master bedroom is equipped with a wardrobe, providing excellent storage space. The property has a bathroom with a shower. The property has been recently renovated, both the quality finishes and the distribution of space make this apartment perfect both for a permanent residence and a second home or as an investment intended for tourist rental. In this property, modernity is mixed with the warmth of a cozy home. As for the location, this apartment is located on the second floor of a building without an elevator in Fuengirola center, having a wide variety of options that make this area one of the most attractive. Within walking distance you will find local markets offering fresh, quality produce, perfect for your daily shopping. The proximity to schools and leading educational centres will make family life more comfortable and convenient. Likewise, the vibrant nightlife of the area is an additional attraction, with multiple bars, restaurants and leisure activities to enjoy with friends and family. For those who rely on public transport, the availability of buses and the nearby train station guarantee easy travel to other cities on the Costa del Sol. All this makes this property an ideal option for those looking for a