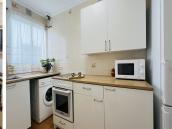

R4854658

Fuengirola

REF# R4854658 249.900 €

| BEDS | BATHS | BUILT | TERRACE |
|------|-------|-------|---------|
| 2    | 1     | 66 m² | 4 m²    |

FUENGIROLA CENTRO - FUENGIROLA (MALAGA). Discover the opportunity you have always wanted in the heart of Fuengirola. This 66 m² apartment is ideal for those looking for comfort and proximity to the beach. Located in a privileged location, just a few steps from the sea. This property offers a lifestyle that combines the best of the Mediterranean atmosphere with the convenience of living in the center of a vibrant city. The apartment has 2 bedrooms and a bathroom. The equipped kitchen provides a functional and cozy space, while the bright living room becomes the ideal place for family or friends gatherings, with direct access to a balcony overlooking the main street. In addition, it has a second balcony which is accessed from the master bedroom. This apartment is an irresistible option both for permanent residence and for investment intended for tourist rental. The property is located in a well-maintained building with an elevator. With a magnificent location, it is perfect for enjoying local cuisine, shops and services of all kinds within reach. As for transport, the proximity to the train station and various bus stops in the area make getting around Fuengirola and its surroundings extremely easy. The connection to Malaga city and other coastal towns is fast and efficient, allowing you to enjoy everything the Costa del Sol has to offer. The area is full of life, with a local market that stands out for its fresh produce, schools just a few minutes away, and multiple leisure options, such as restaurants, bars, and outdoor sports activities. Don't miss the opportunity to live in