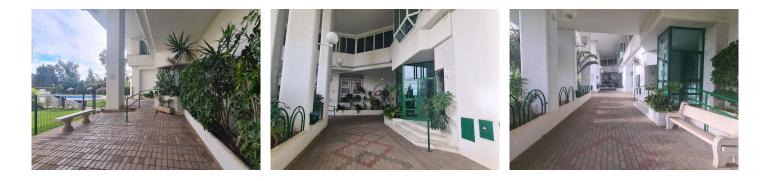

## R4849990

• Fuengirola

REF# R4849990 325.000 €

| BEDS | BATHS | BUILT | TERRACE |
|------|-------|-------|---------|
| 2    | 1     | 95 m² | 12 m²   |

In the Sohail area, just 5 minutes walk from the beach, you will find this wonderful property that has been recently renovated. This property has two bedrooms, a full bathroom with a shower and a modern, fully equipped independent kitchen with an adjoining laundry room, which facilitates storage capacity. In addition, this apartment has a beautiful glazed terrace with unobstructed views, an ideal space to relax and enjoy throughout the year. The two bedrooms are spacious and bright and have built-in wardrobes. It has air conditioning, marble floors, white lacquered doors and is sold furnished. It is located on the fourth floor with a lift and the Residential has well-kept common areas, a swimming pool and gardens. Its privileged location connects in a few meters with the centre of Fuengirola and the promenade, has all kinds of services and shops at hand and also easy access to the motorway. Do not miss this opportunity and come visit this fantastic property!