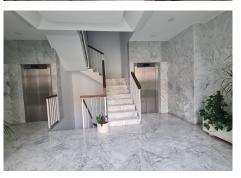

## R4849990

• Fuengirola

REF# R4849990 325.000 €

| BEDS | BATHS | BUILT | TERRACE |
|------|-------|-------|---------|
| 2    | 1     | 95 m² | 12 m²   |

In the Sohail area, just 5 minutes walk from the beach, you will find this wonderful property that has been recently renovated. This property has two bedrooms, a full bathroom with a shower and a modern, fully equipped independent kitchen with an adjoining laundry room, which facilitates storage capacity. In addition, this apartment has a beautiful glazed terrace with unobstructed views, an ideal space to relax and enjoy throughout the year. The two bedrooms are spacious and bright and have built-in wardrobes. It has air conditioning, marble floors, white lacquered doors and is sold furnished. It is located on the fourth floor with a lift and the Residential has well-kept common areas, a swimming pool and gardens. Its privileged location connects in a few meters with the centre of Fuengirola and the promenade, has all kinds of services and shops at hand and also easy access to the motorway. Do not miss this opportunity and come visit this fantastic property!