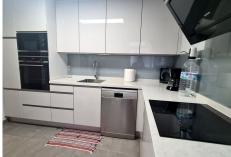

## R4849990

• Fuengirola

REF# R4849990 325.000 €

| BEDS | BATHS | BUILT | TERRACE |
|------|-------|-------|---------|
| 2    | 1     | 95 m² | 12 m²   |

In the Sohail area, just 5 minutes walk from the beach, you will find this wonderful property that has been recently renovated. This property has two bedrooms, a full bathroom with a shower and a modern, fully equipped independent kitchen with an adjoining laundry room, which facilitates storage capacity. In addition, this apartment has a beautiful glazed terrace with unobstructed views, an ideal space to relax and enjoy throughout the year. The two bedrooms are spacious and bright and have built-in wardrobes. It has air conditioning, marble floors, white lacquered doors and is sold furnished. It is located on the fourth floor with a lift and the Residential has well-kept common areas, a swimming pool and gardens. Its privileged location connects in a few meters with the centre of Fuengirola and the promenade, has all kinds of services and shops at hand and also easy access to the motorway. Do not miss this opportunity and come visit this fantastic property!