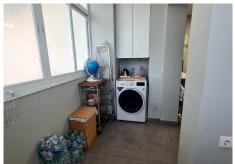

## R4849990

• Fuengirola

REF# R4849990 325.000 €

| BEDS | BATHS | BUILT | TERRACE |
|------|-------|-------|---------|
| 2    | 1     | 95 m² | 12 m²   |

In the Sohail area, just 5 minutes walk from the beach, you will find this wonderful property that has been recently renovated. This property has two bedrooms, a full bathroom with a shower and a modern, fully equipped independent kitchen with an adjoining laundry room, which facilitates storage capacity. In addition, this apartment has a beautiful glazed terrace with unobstructed views, an ideal space to relax and enjoy throughout the year. The two bedrooms are spacious and bright and have built-in wardrobes. It has air conditioning, marble floors, white lacquered doors and is sold furnished. It is located on the fourth floor with a lift and the Residential has well-kept common areas, a swimming pool and gardens. Its privileged location connects in a few meters with the centre of Fuengirola and the promenade, has all kinds of services and shops at hand and also easy access to the motorway. Do not miss this opportunity and come visit this fantastic property!