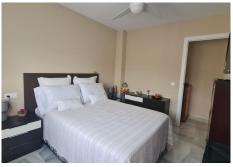

## R4849990

• Fuengirola

REF# R4849990 325.000 €

| BEDS | BATHS | BUILT | TERRACE |
|------|-------|-------|---------|
| 2    | 1     | 95 m² | 12 m²   |

In the Sohail area, just 5 minutes walk from the beach, you will find this wonderful property that has been recently renovated. This property has two bedrooms, a full bathroom with a shower and a modern, fully equipped independent kitchen with an adjoining laundry room, which facilitates storage capacity. In addition, this apartment has a beautiful glazed terrace with unobstructed views, an ideal space to relax and enjoy throughout the year. The two bedrooms are spacious and bright and have built-in wardrobes. It has air conditioning, marble floors, white lacquered doors and is sold furnished. It is located on the fourth floor with a lift and the Residential has well-kept common areas, a swimming pool and gardens. Its privileged location connects in a few meters with the centre of Fuengirola and the promenade, has all kinds of services and shops at hand and also easy access to the motorway. Do not miss this opportunity and come visit this fantastic property!