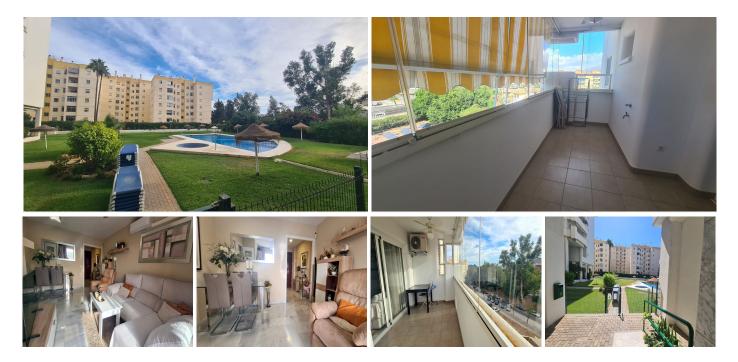

## R4849990

• Fuengirola

REF# R4849990 325.000 €

| BEDS | BATHS | BUILT | TERRACE |
|------|-------|-------|---------|
| 2    | 1     | 95 m² | 12 m²   |

In the Sohail area, just 5 minutes walk from the beach, you will find this wonderful property that has been recently renovated. This property has two bedrooms, a full bathroom with a shower and a modern, fully equipped independent kitchen with an adjoining laundry room, which facilitates storage capacity. In addition, this apartment has a beautiful glazed terrace with unobstructed views, an ideal space to relax and enjoy throughout the year. The two bedrooms are spacious and bright and have built-in wardrobes. It has air conditioning, marble floors, white lacquered doors and is sold furnished. It is located on the fourth floor with a lift and the Residential has well-kept common areas, a swimming pool and gardens. Its privileged location connects in a few meters with the centre of Fuengirola and the promenade, has all kinds of services and shops at hand and also easy access to the motorway. Do not miss this opportunity and come visit this fantastic property!