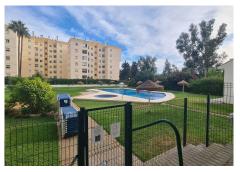

## R4849990

• Fuengirola

REF# R4849990 325.000 €

| BEDS | BATHS | BUILT | TERRACE |
|------|-------|-------|---------|
| 2    | 1     | 95 m² | 12 m²   |

In the Sohail area, just 5 minutes walk from the beach, you will find this wonderful property that has been recently renovated. This property has two bedrooms, a full bathroom with a shower and a modern, fully equipped independent kitchen with an adjoining laundry room, which facilitates storage capacity. In addition, this apartment has a beautiful glazed terrace with unobstructed views, an ideal space to relax and enjoy throughout the year. The two bedrooms are spacious and bright and have built-in wardrobes. It has air conditioning, marble floors, white lacquered doors and is sold furnished. It is located on the fourth floor with a lift and the Residential has well-kept common areas, a swimming pool and gardens. Its privileged location connects in a few meters with the centre of Fuengirola and the promenade, has all kinds of services and shops at hand and also easy access to the motorway. Do not miss this opportunity and come visit this fantastic property!