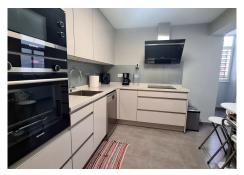

## R4849990

• Fuengirola

REF# R4849990 325.000 €

| BEDS | BATHS | BUILT | TERRACE |
|------|-------|-------|---------|
| 2    | 1     | 95 m² | 12 m²   |

In the Sohail area, just 5 minutes walk from the beach, you will find this wonderful property that has been recently renovated. This property has two bedrooms, a full bathroom with a shower and a modern, fully equipped independent kitchen with an adjoining laundry room, which facilitates storage capacity. In addition, this apartment has a beautiful glazed terrace with unobstructed views, an ideal space to relax and enjoy throughout the year. The two bedrooms are spacious and bright and have built-in wardrobes. It has air conditioning, marble floors, white lacquered doors and is sold furnished. It is located on the fourth floor with a lift and the Residential has well-kept common areas, a swimming pool and gardens. Its privileged location connects in a few meters with the centre of Fuengirola and the promenade, has all kinds of services and shops at hand and also easy access to the motorway. Do not miss this opportunity and come visit this fantastic property!