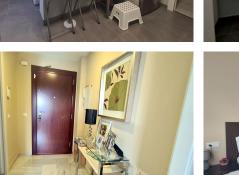

## R4849990

• Fuengirola

REF# R4849990 325.000 €

| BEDS | BATHS | BUILT | TERRACE |
|------|-------|-------|---------|
| 2    | 1     | 95 m² | 12 m²   |

In the Sohail area, just 5 minutes walk from the beach, you will find this wonderful property that has been recently renovated. This property has two bedrooms, a full bathroom with a shower and a modern, fully equipped independent kitchen with an adjoining laundry room, which facilitates storage capacity. In addition, this apartment has a beautiful glazed terrace with unobstructed views, an ideal space to relax and enjoy throughout the year. The two bedrooms are spacious and bright and have built-in wardrobes. It has air conditioning, marble floors, white lacquered doors and is sold furnished. It is located on the fourth floor with a lift and the Residential has well-kept common areas, a swimming pool and gardens. Its privileged location connects in a few meters with the centre of Fuengirola and the promenade, has all kinds of services and shops at hand and also easy access to the motorway. Do not miss this opportunity and come visit this fantastic property!