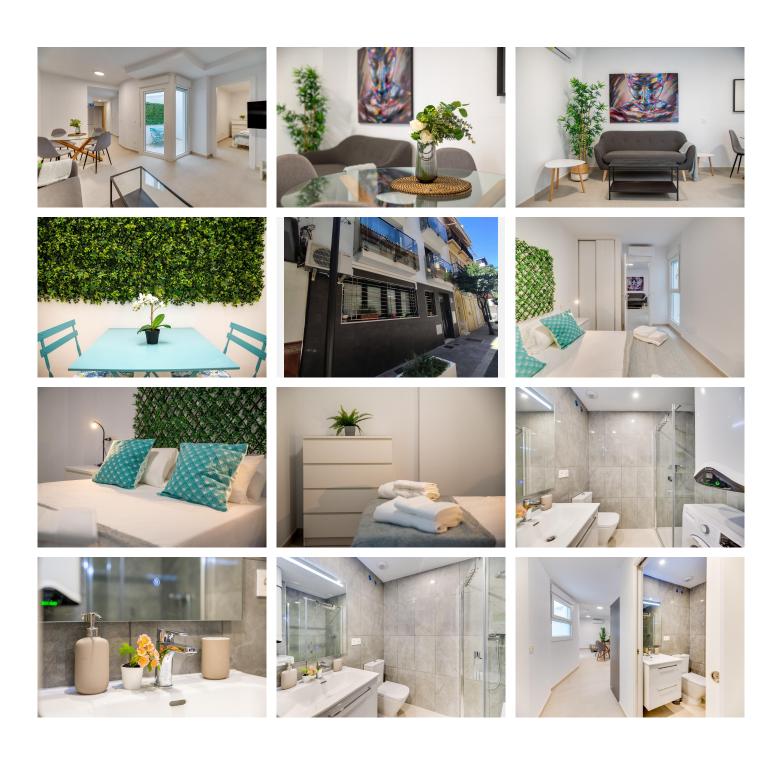

R5051521

Fuengirola

REF# R5051521 259.000 €

| BEDS | BATHS | BUILT | TERRACE |
|------|-------|-------|---------|
| 1    | 1     | 57 m² | 5 m²    |

FUENGIROLA CENTER. Discover your new home in this recently built apartment located in the heart of Fuengirola and with a TOURIST LICENSE. This charming apartment, with a surface area of ??57 m², offers the perfect combination of comfort and style. With a double bedroom, this space is ideal for those looking for a retreat near the sea. The spacious and bright living room opens onto the private patio where you can enjoy the outdoors and create a personal and cozy atmosphere. The modern and functional, open-plan, fully equipped kitchen will allow you to prepare your favorite dishes with total comfort. The bathroom features an elegant and practical design, and the hallway provides an ideal layout.