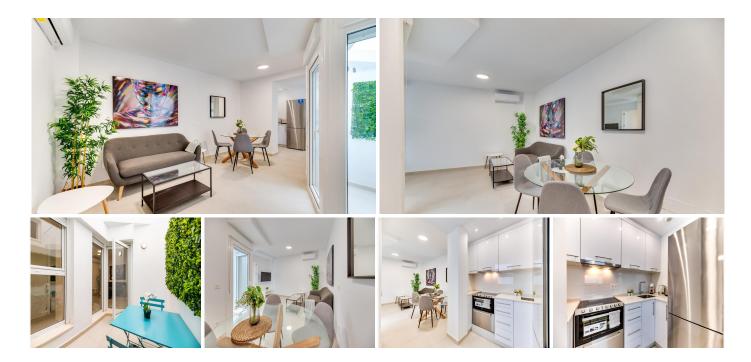

R5051521

Fuengirola

REF# R5051521 259.000 €

| BEDS | BATHS | BUILT | TERRACE |
|------|-------|-------|---------|
| 1    | 1     | 57 m² | 5 m²    |

FUENGIROLA CENTER. Discover your new home in this recently built apartment located in the heart of Fuengirola and with a TOURIST LICENSE. This charming apartment, with a surface area of ??57 m², offers the perfect combination of comfort and style. With a double bedroom, this space is ideal for those looking for a retreat near the sea. The spacious and bright living room opens onto the private patio where you can enjoy the outdoors and create a personal and cozy atmosphere. The modern and functional, open-plan, fully equipped kitchen will allow you to prepare your favorite dishes with total comfort. The bathroom features an elegant and practical design, and the hallway provides an ideal layout.