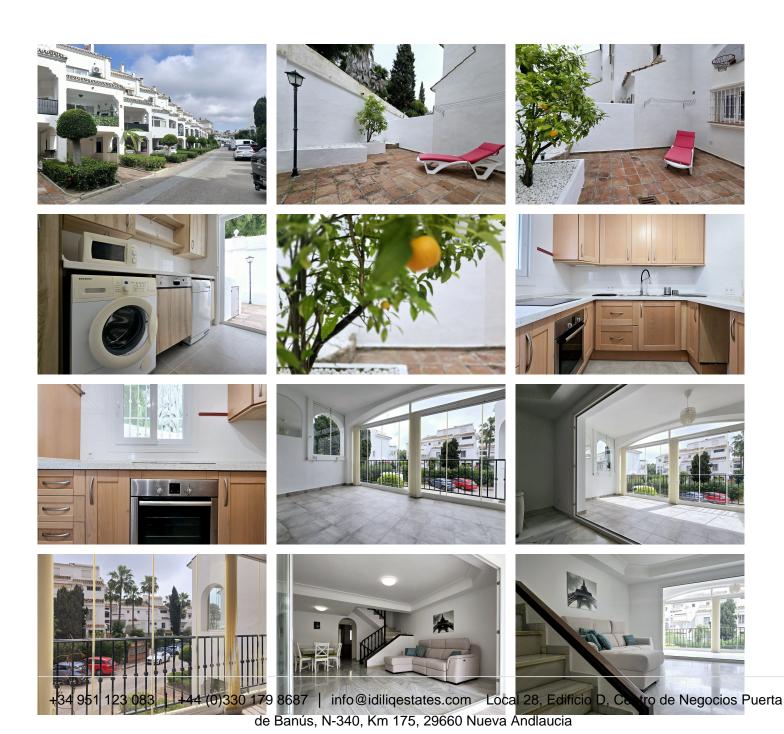

## R5018467

Riviera del Sol

REF# R5018467 399.000 €

| BEDS | BATHS | BUILT  | PLOT  | TERRACE |
|------|-------|--------|-------|---------|
| 3    | 2.5   | 140 m² | 22 m² | 34 m²   |

This beautiful, bright, and spacious townhouse in Riviera del Sol, bordering Miraflores, was a family home for many years. It is conveniently located in a peaceful yet well-populated area, equipped with all the necessary services for comfortable living.

At street level, there is a large parking area and an entrance hall with plenty of storage space.

On the first floor, we find a spacious living room with a glazed terrace, perfect for making the most of the space and natural light. On this level, you'll find a newly renovated guest toilet, a charming, recently installed kitchen, a convenient utility room, and a large, private, cosy rear patio.

On the next level, we find the master bedroom en-suite, with its terrace, a large built-in wardrobe, and a newly renovated bathroom. On the other side of the staircase is the second bedroom, featuring a window, ample wardrobe space, and a well-maintained bathroom; it is also generously sized.

The attic floor, which was used as an office, offers more than enough space for a third bedroom. From the terrace on this level, there are lovely views over the area, with typical Mediterranean-style houses and plenty of greenery.

The house is ready to move into, although it also offers great potential for investment, renovation, or improvement, which is reflected in the price. Only fourteen homes are on this side of the community, all with charming front garden areas and a large swimming pool to the south of the row.