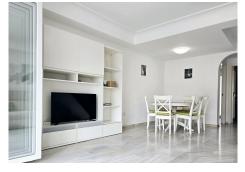

At street level, there is a large parking area and an entrance hall with plenty of storage space.

On the first floor, we find a spacious living room with a glazed terrace, perfect for making the most of the space and natural light. On this level, you'll find a newly renovated guest toilet, a charming, recently installed kitchen, a convenient utility room, and a large, private, cosy rear patio.