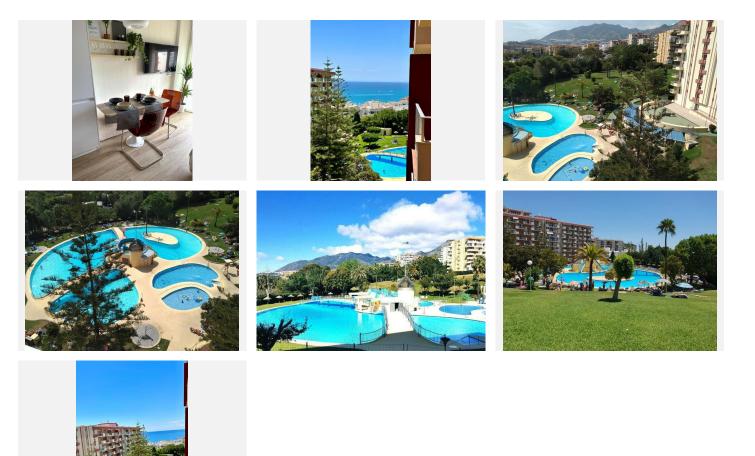

## R4935964 Penalmadena REF# R4935964 189.500 €

| BEDS | BATHS | BUILT |
|------|-------|-------|
| 1    | 1     | 37 m² |

This magnificent studio apartment offers a side sea view from the terrace and is located in a residential complex with communal facilities: - 24-hour reception - Gardens, - Water park. Situated in the sought-after area of Benalmádena, with numerous shops, restaurants, and services, as well as the beach and the sea, all within walking distance. The apartment was recently renovated and furnished with new furniture. It is fully equipped with everything needed for living: - Including kitchenware - A double bed - Sofa bed - Air conditioning - Wi-Fi, TV, etc This exquisite studio apartment provides a luxurious and comfortable stay and is fully equipped to accommodate up to four people. The apartment is on the third floor with an elevator and measures approximately 30 m<sup>2</sup>. The property holds a holiday rental license. All photos are up to date!!!