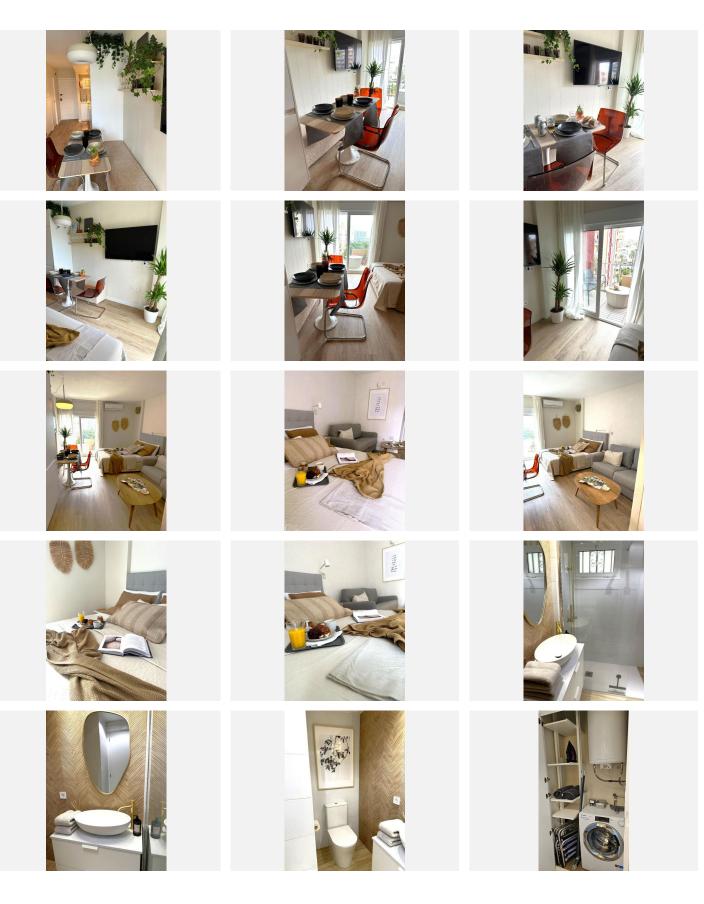

## R4935964 Penalmadena REF# R4935964 189.500 €

| BEDS | BATHS | BUILT |
|------|-------|-------|
| 1    | 1     | 37 m² |

This magnificent studio apartment offers a side sea view from the terrace and is located in a residential complex with communal facilities: - 24-hour reception - Gardens, - Water park. Situated in the sought-after area of Benalmádena, with numerous shops, restaurants, and services, as well as the beach and the sea, all within walking distance. The apartment was recently renovated and furnished with new furniture. It is fully equipped with everything needed for living: - Including kitchenware - A double bed - Sofa bed - Air conditioning - Wi-Fi, TV, etc This exquisite studio apartment provides a luxurious and comfortable stay and is fully equipped to accommodate up to four people. The apartment is on the third floor with an elevator and measures approximately 30 m<sup>2</sup>. The property holds a holiday rental license. All photos are up to date!!!