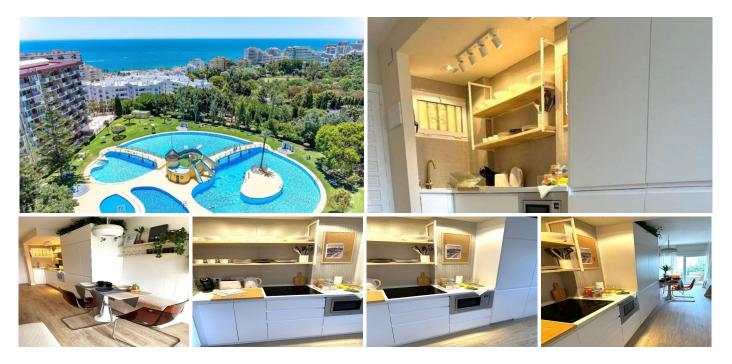

## R4935964 Penalmadena REF# R4935964 189.500 €

| BEDS | BATHS | BUILT |
|------|-------|-------|
| 1    | 1     | 37 m² |

This magnificent studio apartment offers a side sea view from the terrace and is located in a residential complex with communal facilities: - 24-hour reception - Gardens, - Water park. Situated in the sought-after area of Benalmádena, with numerous shops, restaurants, and services, as well as the beach and the sea, all within walking distance. The apartment was recently renovated and furnished with new furniture. It is fully equipped with everything needed for living: - Including kitchenware - A double bed - Sofa bed - Air conditioning - Wi-Fi, TV, etc This exquisite studio apartment provides a luxurious and comfortable stay and is fully equipped to accommodate up to four people. The apartment is on the third floor with an elevator and measures approximately 30 m<sup>2</sup>. The property holds a holiday rental license. All photos are up to date!!!