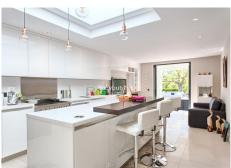

## R3185776 The Golden Mile REF# R3185776 5.500.000 €

| BEDS | BATHS | BUILT  | PLOT    | TERRACE |
|------|-------|--------|---------|---------|
| 6    | 6     | 640 m² | 4950 m² | 150 m²  |

Fantastic recently refurbished six bedroom, southwest facing villa in the exclusive and gated community of Marbella Hill Club, which has 24hr security and is only a short drive to all leisure amenities and the beach. The villa has on the main floor; a spacious living area seperated into two sections by a large log fireplace; a dining area; open plan fully fitted kitchen with island and seperate laundry room; the master suite with dressing area; an office and two guest suites. From this level you have access to the partially covered terrace area, large landscaped garden with beautiful sea and mountain views, a chill out area and a private swimming pool; there is also a seperate guest house. On the first level are are another two guest suites with private terraces. Other features include a large driveway with enough space for eight to ten cars, alarm system, entry phone, hot and cold air conditioning, underfloor heating in the bathrooms and double glazing.