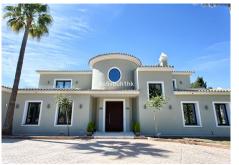

## R3185776 The Golden Mile REF# R3185776 5.500.000 €

| BEDS | BATHS | BUILT  | PLOT    | TERRACE |
|------|-------|--------|---------|---------|
| 6    | 6     | 640 m² | 4950 m² | 150 m²  |

Fantastic recently refurbished six bedroom, southwest facing villa in the exclusive and gated community of Marbella Hill Club, which has 24hr security and is only a short drive to all leisure amenities and the beach. The villa has on the main floor; a spacious living area seperated into two sections by a large log fireplace; a dining area; open plan fully fitted kitchen with island and seperate laundry room; the master suite with dressing area; an office and two guest suites. From this level you have access to the partially covered terrace area, large landscaped garden with beautiful sea and mountain views, a chill out area and a private swimming pool; there is also a seperate guest house. On the first level are are another two guest suites with private terraces. Other features include a large driveway with enough space for eight to ten cars, alarm system, entry phone, hot and cold air conditioning, underfloor heating in the bathrooms and double glazing.