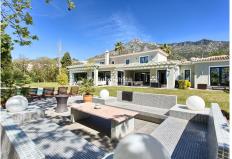

## R3185776 The Golden Mile REF# R3185776 5.500.000 €

| BEDS | BATHS | BUILT  | PLOT    | TERRACE |
|------|-------|--------|---------|---------|
| 6    | 6     | 640 m² | 4950 m² | 150 m²  |

Fantastic recently refurbished six bedroom, southwest facing villa in the exclusive and gated community of Marbella Hill Club, which has 24hr security and is only a short drive to all leisure amenities and the beach. The villa has on the main floor; a spacious living area seperated into two sections by a large log fireplace; a dining area; open plan fully fitted kitchen with island and seperate laundry room; the master suite with dressing area; an office and two guest suites. From this level you have access to the partially covered terrace area, large landscaped garden with beautiful sea and mountain views, a chill out area and a private swimming pool; there is also a seperate guest house. On the first level are are another two guest suites with private terraces. Other features include a large driveway with enough space for eight to ten cars, alarm system, entry phone, hot and cold air conditioning, underfloor heating in the bathrooms and double glazing.