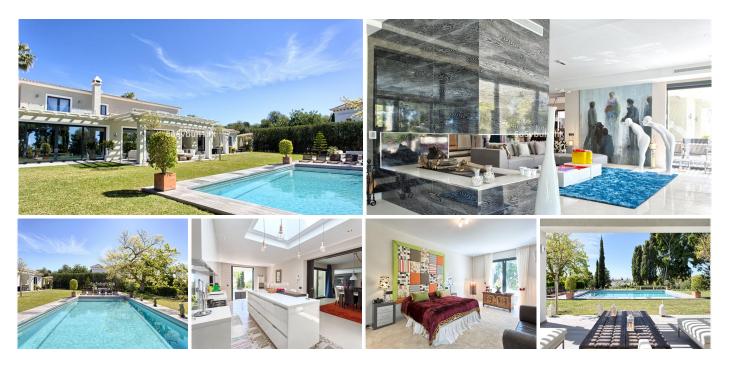

## R3185776 The Golden Mile REF# R3185776 5.500.000 €

| BEDS | BATHS | BUILT  | PLOT    | TERRACE |
|------|-------|--------|---------|---------|
| 6    | 6     | 640 m² | 4950 m² | 150 m²  |

Fantastic recently refurbished six bedroom, southwest facing villa in the exclusive and gated community of Marbella Hill Club, which has 24hr security and is only a short drive to all leisure amenities and the beach. The villa has on the main floor; a spacious living area seperated into two sections by a large log fireplace; a dining area; open plan fully fitted kitchen with island and seperate laundry room; the master suite with dressing area; an office and two guest suites. From this level you have access to the partially covered terrace area, large landscaped garden with beautiful sea and mountain views, a chill out area and a private swimming pool; there is also a seperate guest house. On the first level are are another two guest suites with private terraces. Other features include a large driveway with enough space for eight to ten cars, alarm system, entry phone, hot and cold air conditioning, underfloor heating in the bathrooms and double glazing.