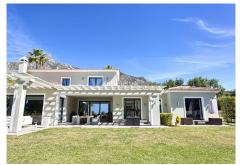

## R3185776 The Golden Mile REF# R3185776 5.500.000 €

| BEDS | BATHS | BUILT  | PLOT    | TERRACE |
|------|-------|--------|---------|---------|
| 6    | 6     | 640 m² | 4950 m² | 150 m²  |

Fantastic recently refurbished six bedroom, southwest facing villa in the exclusive and gated community of Marbella Hill Club, which has 24hr security and is only a short drive to all leisure amenities and the beach. The villa has on the main floor; a spacious living area seperated into two sections by a large log fireplace; a dining area; open plan fully fitted kitchen with island and seperate laundry room; the master suite with dressing area; an office and two guest suites. From this level you have access to the partially covered terrace area, large landscaped garden with beautiful sea and mountain views, a chill out area and a private swimming pool; there is also a seperate guest house. On the first level are are another two guest suites with private terraces. Other features include a large driveway with enough space for eight to ten cars, alarm system, entry phone, hot and cold air conditioning, underfloor heating in the bathrooms and double glazing.