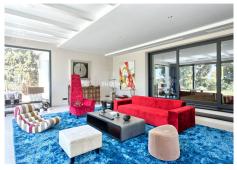

## R3185776 The Golden Mile REF# R3185776 5.500.000 €

| BEDS | BATHS | BUILT  | PLOT    | TERRACE |
|------|-------|--------|---------|---------|
| 6    | 6     | 640 m² | 4950 m² | 150 m²  |

Fantastic recently refurbished six bedroom, southwest facing villa in the exclusive and gated community of Marbella Hill Club, which has 24hr security and is only a short drive to all leisure amenities and the beach. The villa has on the main floor; a spacious living area seperated into two sections by a large log fireplace; a dining area; open plan fully fitted kitchen with island and seperate laundry room; the master suite with dressing area; an office and two guest suites. From this level you have access to the partially covered terrace area, large landscaped garden with beautiful sea and mountain views, a chill out area and a private swimming pool; there is also a seperate guest house. On the first level are are another two guest suites with private terraces. Other features include a large driveway with enough space for eight to ten cars, alarm system, entry phone, hot and cold air conditioning, underfloor heating in the bathrooms and double glazing.