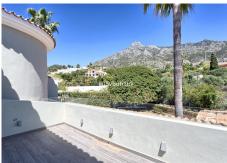

## R3185776 The Golden Mile REF# R3185776 5.500.000 €

| BEDS | BATHS | BUILT  | PLOT    | TERRACE |
|------|-------|--------|---------|---------|
| 6    | 6     | 640 m² | 4950 m² | 150 m²  |

Fantastic recently refurbished six bedroom, southwest facing villa in the exclusive and gated community of Marbella Hill Club, which has 24hr security and is only a short drive to all leisure amenities and the beach. The villa has on the main floor; a spacious living area seperated into two sections by a large log fireplace; a dining area; open plan fully fitted kitchen with island and seperate laundry room; the master suite with dressing area; an office and two guest suites. From this level you have access to the partially covered terrace area, large landscaped garden with beautiful sea and mountain views, a chill out area and a private swimming pool; there is also a seperate guest house. On the first level are are another two guest suites with private terraces. Other features include a large driveway with enough space for eight to ten cars, alarm system, entry phone, hot and cold air conditioning, underfloor heating in the bathrooms and double glazing.