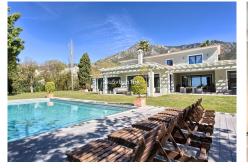

## R3185776 The Golden Mile REF# R3185776 5.500.000 €

| BEDS | BATHS | BUILT  | PLOT    | TERRACE |
|------|-------|--------|---------|---------|
| 6    | 6     | 640 m² | 4950 m² | 150 m²  |

Fantastic recently refurbished six bedroom, southwest facing villa in the exclusive and gated community of Marbella Hill Club, which has 24hr security and is only a short drive to all leisure amenities and the beach. The villa has on the main floor; a spacious living area seperated into two sections by a large log fireplace; a dining area; open plan fully fitted kitchen with island and seperate laundry room; the master suite with dressing area; an office and two guest suites. From this level you have access to the partially covered terrace area, large landscaped garden with beautiful sea and mountain views, a chill out area and a private swimming pool; there is also a seperate guest house. On the first level are are another two guest suites with private terraces. Other features include a large driveway with enough space for eight to ten cars, alarm system, entry phone, hot and cold air conditioning, underfloor heating in the bathrooms and double glazing.