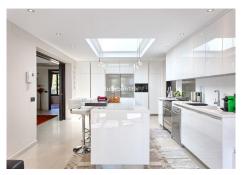

## R3185776 The Golden Mile REF# R3185776 5.500.000 €

| BEDS | BATHS | BUILT  | PLOT    | TERRACE |
|------|-------|--------|---------|---------|
| 6    | 6     | 640 m² | 4950 m² | 150 m²  |

Fantastic recently refurbished six bedroom, southwest facing villa in the exclusive and gated community of Marbella Hill Club, which has 24hr security and is only a short drive to all leisure amenities and the beach. The villa has on the main floor; a spacious living area seperated into two sections by a large log fireplace; a dining area; open plan fully fitted kitchen with island and seperate laundry room; the master suite with dressing area; an office and two guest suites. From this level you have access to the partially covered terrace area, large landscaped garden with beautiful sea and mountain views, a chill out area and a private swimming pool; there is also a seperate guest house. On the first level are are another two guest suites with private terraces. Other features include a large driveway with enough space for eight to ten cars, alarm system, entry phone, hot and cold air conditioning, underfloor heating in the bathrooms and double glazing.