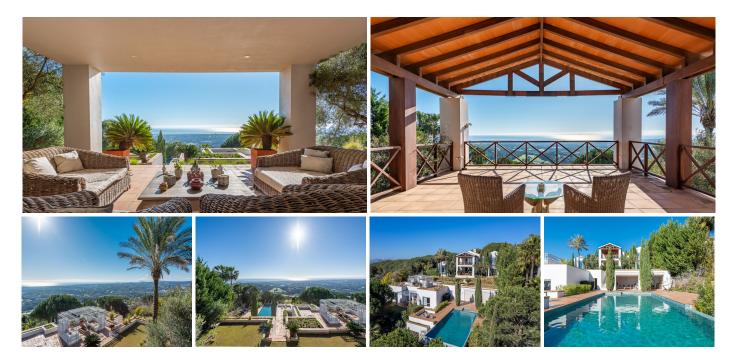

#### HIGHLIGHTS

This incredible residence represents the ultimate in country living, fusing sophistication and serenity through architecturally avant-garde spaces and the highest quality materials. Situated in the exclusive resort of La Reserva in Sotogrande, this villa benefits from a privileged location, offering breathtaking 360 degree panoramic views encompassing the Mediterranean Sea, the Rock of Gibraltar and the Moroccan coastline.

#### EXTERIOR

Located on one of the highest plots and surrounded by a natural environment with fruit trees, this property offers a separate staff area, as well as an infinity pool of 12 x 6 meters, accompanied by a large pool house, dry/wet sauna and infrared heating. In addition, the property has a garage with capacity for four vehicles.

#### INTERIOR

Mediterranean influences blend harmoniously with sleek modern design, complemented by iconic artwork and furnishings. The main residence offers generous living spaces, a separate dining room, three spacious bedrooms with en-suite bathrooms, a dressing room, and an 80 m<sup>2</sup> study highlighted by an imposing antique fireplace. In addition, the property features a gymnasium, a cinema room and extensive terraces that complete its amenity offerings.