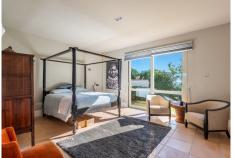

#### INTERIOR

Mediterranean influences blend harmoniously with sleek modern design, complemented by iconic artwork and furnishings. The main residence offers generous living spaces, a separate dining room, three spacious bedrooms with en-suite bathrooms, a dressing room, and an 80 m<sup>2</sup> study highlighted by an imposing antique fireplace. In addition, the property features a gymnasium, a cinema room and extensive terraces that complete its amenity offerings.