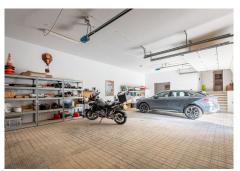

#### EXTERIOR

Located on one of the highest plots and surrounded by a natural environment with fruit trees, this property offers a separate staff area, as well as an infinity pool of 12 x 6 meters, accompanied by a large pool house, dry/wet sauna and infrared heating. In addition, the property has a garage with capacity for four vehicles.