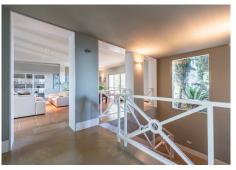

#### INTERIOR

Mediterranean influences blend harmoniously with sleek modern design, complemented by iconic artwork and furnishings. The main residence offers generous living spaces, a separate dining room, three spacious bedrooms with en-suite bathrooms, a dressing room, and an 80 m<sup>2</sup> study highlighted by an imposing antique fireplace. In addition, the property features a gymnasium, a cinema room and extensive terraces that complete its amenity offerings.