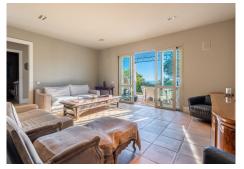

#### INTERIOR

Mediterranean influences blend harmoniously with sleek modern design, complemented by iconic artwork and furnishings. The main residence offers generous living spaces, a separate dining room, three spacious bedrooms with en-suite bathrooms, a dressing room, and an 80 m<sup>2</sup> study highlighted by an imposing antique fireplace. In addition, the property features a gymnasium, a cinema room and extensive terraces that complete its amenity offerings.