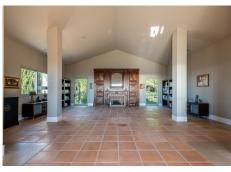

#### INTERIOR

Mediterranean influences blend harmoniously with sleek modern design, complemented by iconic artwork and furnishings. The main residence offers generous living spaces, a separate dining room, three spacious bedrooms with en-suite bathrooms, a dressing room, and an 80 m<sup>2</sup> study highlighted by an imposing antique fireplace. In addition, the property features a gymnasium, a cinema room and extensive terraces that complete its amenity offerings.