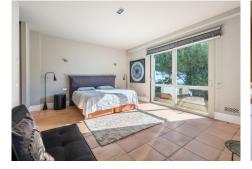

#### INTERIOR

Mediterranean influences blend harmoniously with sleek modern design, complemented by iconic artwork and furnishings. The main residence offers generous living spaces, a separate dining room, three spacious bedrooms with en-suite bathrooms, a dressing room, and an 80 m<sup>2</sup> study highlighted by an imposing antique fireplace. In addition, the property features a gymnasium, a cinema room and extensive terraces that complete its amenity offerings.