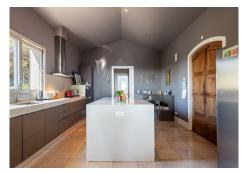

#### INTERIOR

Mediterranean influences blend harmoniously with sleek modern design, complemented by iconic artwork and furnishings. The main residence offers generous living spaces, a separate dining room, three spacious bedrooms with en-suite bathrooms, a dressing room, and an 80 m<sup>2</sup> study highlighted by an imposing antique fireplace. In addition, the property features a gymnasium, a cinema room and extensive terraces that complete its amenity offerings.