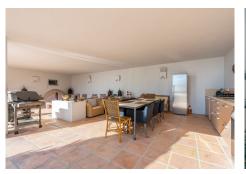

#### INTERIOR

Mediterranean influences blend harmoniously with sleek modern design, complemented by iconic artwork and furnishings. The main residence offers generous living spaces, a separate dining room, three spacious bedrooms with en-suite bathrooms, a dressing room, and an 80 m<sup>2</sup> study highlighted by an imposing antique fireplace. In addition, the property features a gymnasium, a cinema room and extensive terraces that complete its amenity offerings.