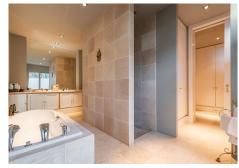

#### INTERIOR

Mediterranean influences blend harmoniously with sleek modern design, complemented by iconic artwork and furnishings. The main residence offers generous living spaces, a separate dining room, three spacious bedrooms with en-suite bathrooms, a dressing room, and an 80 m<sup>2</sup> study highlighted by an imposing antique fireplace. In addition, the property features a gymnasium, a cinema room and extensive terraces that complete its amenity offerings.