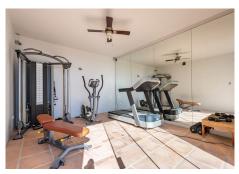

#### INTERIOR

Mediterranean influences blend harmoniously with sleek modern design, complemented by iconic artwork and furnishings. The main residence offers generous living spaces, a separate dining room, three spacious bedrooms with en-suite bathrooms, a dressing room, and an 80 m<sup>2</sup> study highlighted by an imposing antique fireplace. In addition, the property features a gymnasium, a cinema room and extensive terraces that complete its amenity offerings.