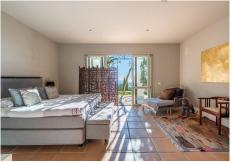

#### INTERIOR

Mediterranean influences blend harmoniously with sleek modern design, complemented by iconic artwork and furnishings. The main residence offers generous living spaces, a separate dining room, three spacious bedrooms with en-suite bathrooms, a dressing room, and an 80 m<sup>2</sup> study highlighted by an imposing antique fireplace. In addition, the property features a gymnasium, a cinema room and extensive terraces that complete its amenity offerings.