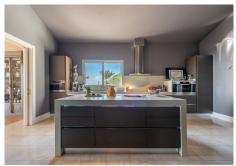

#### INTERIOR

Mediterranean influences blend harmoniously with sleek modern design, complemented by iconic artwork and furnishings. The main residence offers generous living spaces, a separate dining room, three spacious bedrooms with en-suite bathrooms, a dressing room, and an 80 m<sup>2</sup> study highlighted by an imposing antique fireplace. In addition, the property features a gymnasium, a cinema room and extensive terraces that complete its amenity offerings.