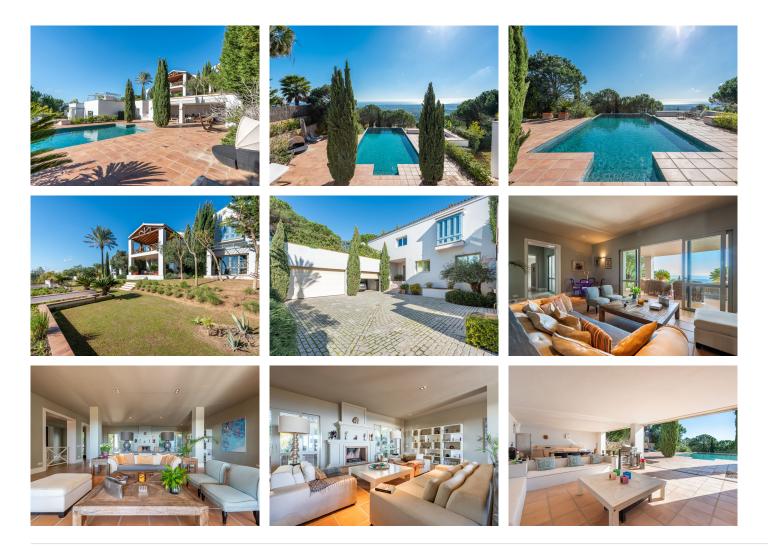

#### EXTERIOR

Located on one of the highest plots and surrounded by a natural environment with fruit trees, this property offers a separate staff area, as well as an infinity pool of 12 x 6 meters, accompanied by a large pool house, dry/wet sauna and infrared heating. In addition, the property has a garage with capacity for four vehicles.

#### INTERIOR

Mediterranean influences blend harmoniously with sleek modern design, complemented by iconic artwork and furnishings. The main residence offers generous living spaces, a separate dining room, three spacious bedrooms with en-suite bathrooms, a dressing room, and an 80 m<sup>2</sup> study highlighted by an imposing antique fireplace. In addition, the property features a gymnasium, a cinema room and extensive terraces that complete its amenity offerings.