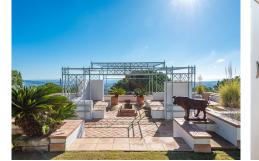

#### EXTERIOR

Located on one of the highest plots and surrounded by a natural environment with fruit trees, this property offers a separate staff area, as well as an infinity pool of 12 x 6 meters, accompanied by a large pool house, dry/wet sauna and infrared heating. In addition, the property has a garage with capacity for four vehicles.