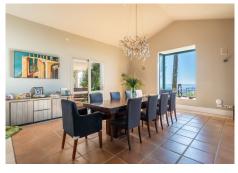

#### INTERIOR

Mediterranean influences blend harmoniously with sleek modern design, complemented by iconic artwork and furnishings. The main residence offers generous living spaces, a separate dining room, three spacious bedrooms with en-suite bathrooms, a dressing room, and an 80 m<sup>2</sup> study highlighted by an imposing antique fireplace. In addition, the property features a gymnasium, a cinema room and extensive terraces that complete its amenity offerings.