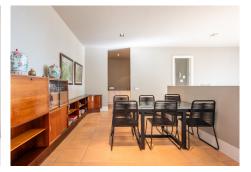

#### INTERIOR

Mediterranean influences blend harmoniously with sleek modern design, complemented by iconic artwork and furnishings. The main residence offers generous living spaces, a separate dining room, three spacious bedrooms with en-suite bathrooms, a dressing room, and an 80 m<sup>2</sup> study highlighted by an imposing antique fireplace. In addition, the property features a gymnasium, a cinema room and extensive terraces that complete its amenity offerings.