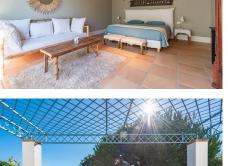

#### INTERIOR

Mediterranean influences blend harmoniously with sleek modern design, complemented by iconic artwork and furnishings. The main residence offers generous living spaces, a separate dining room, three spacious bedrooms with en-suite bathrooms, a dressing room, and an 80 m<sup>2</sup> study highlighted by an imposing antique fireplace. In addition, the property features a gymnasium, a cinema room and extensive terraces that complete its amenity offerings.