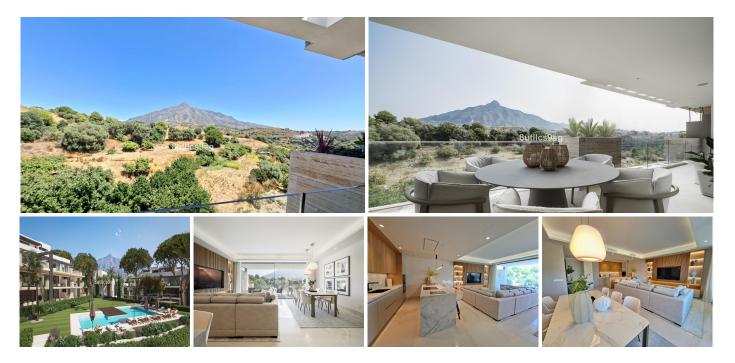

## R5081185

Aloha

REF# R5081185 1.192.490 €

| BEDS | BATHS | BUILT  | TERRACE |
|------|-------|--------|---------|
| 2    | 2     | 152 m² | 30 m²   |

This apartment is located in Aloha, within the sought-after area of Nueva Andalucia, Marbella, Malaga. The property stands out for its generous dimensions and convenient layout, offering two bedrooms and two ensuite bathrooms. Its position provides residents with easy access to local amenities and some of the most prestigious areas in Marbella.

The apartment layout ensures comfortable living, with both bedrooms benefitting from private en-suite bathrooms, providing privacy and convenience. The terrace is ideal for outdoor relaxation or entertaining, while the spacious interior is designed for practical day-to-day living.

Residents have access to well-maintained communal facilities, including a swimming pool and garden areas. The property also includes a private garage, offering secure parking and additional storage options. The communal spaces are designed for both leisure and social interaction, enhancing the overall living experience.

## IDILIQ ESTATES

Situated within a well-established urbanisation, the apartment is conveniently located close to several golf courses, making it an excellent choice for golf enthusiasts. Puerto Banús is a short drive away, offering a wide range of shops, restaurants, and entertainment options. Marbella Centre and Estepona Centre are also easily accessible, providing further amenities and services within a short distance. The location combines tranquillity with proximity to key attractions on the Costa del Sol.