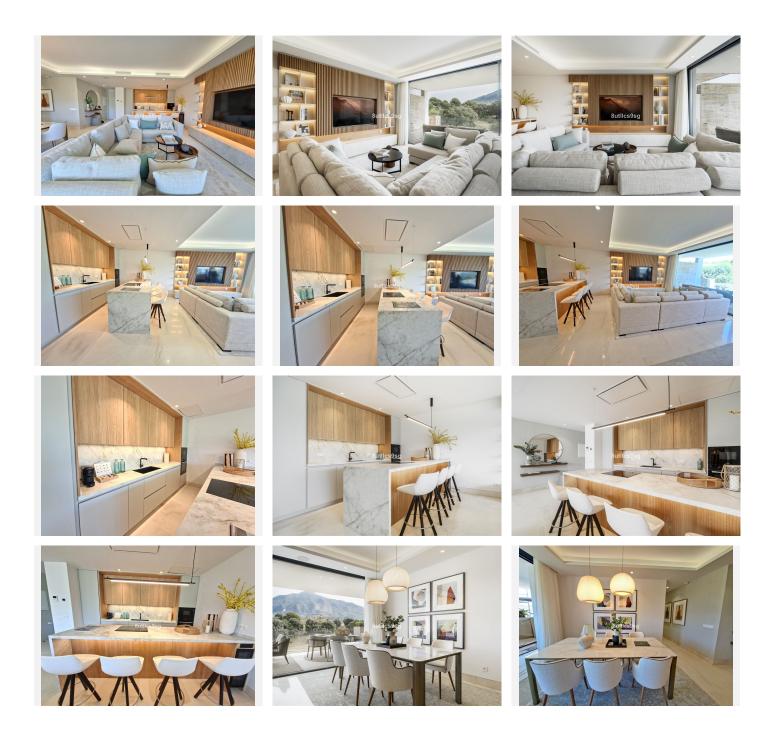

The apartment layout ensures comfortable living, with both bedrooms benefitting from private en-suite bathrooms, providing privacy and convenience. The terrace is ideal for outdoor relaxation or entertaining, while the spacious interior is designed for practical day-to-day living.