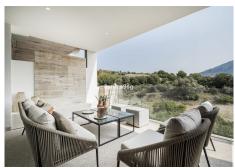

## R5081185

Aloha

REF# R5081185 1.192.490 €

| BEDS | BATHS | BUILT  | TERRACE |
|------|-------|--------|---------|
| 2    | 2     | 152 m² | 30 m²   |

This apartment is located in Aloha, within the sought-after area of Nueva Andalucia, Marbella, Malaga. The property stands out for its generous dimensions and convenient layout, offering two bedrooms and two ensuite bathrooms. Its position provides residents with easy access to local amenities and some of the most prestigious areas in Marbella.

The apartment layout ensures comfortable living, with both bedrooms benefitting from private en-suite bathrooms, providing privacy and convenience. The terrace is ideal for outdoor relaxation or entertaining, while the spacious interior is designed for practical day-to-day living.