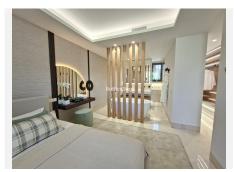

## R5081185

Aloha

REF# R5081185 1.192.490 €

| BEDS | BATHS | BUILT  | TERRACE |
|------|-------|--------|---------|
| 2    | 2     | 152 m² | 30 m²   |

This apartment is located in Aloha, within the sought-after area of Nueva Andalucia, Marbella, Malaga. The property stands out for its generous dimensions and convenient layout, offering two bedrooms and two ensuite bathrooms. Its position provides residents with easy access to local amenities and some of the most prestigious areas in Marbella.

The apartment layout ensures comfortable living, with both bedrooms benefitting from private en-suite bathrooms, providing privacy and convenience. The terrace is ideal for outdoor relaxation or entertaining, while the spacious interior is designed for practical day-to-day living.