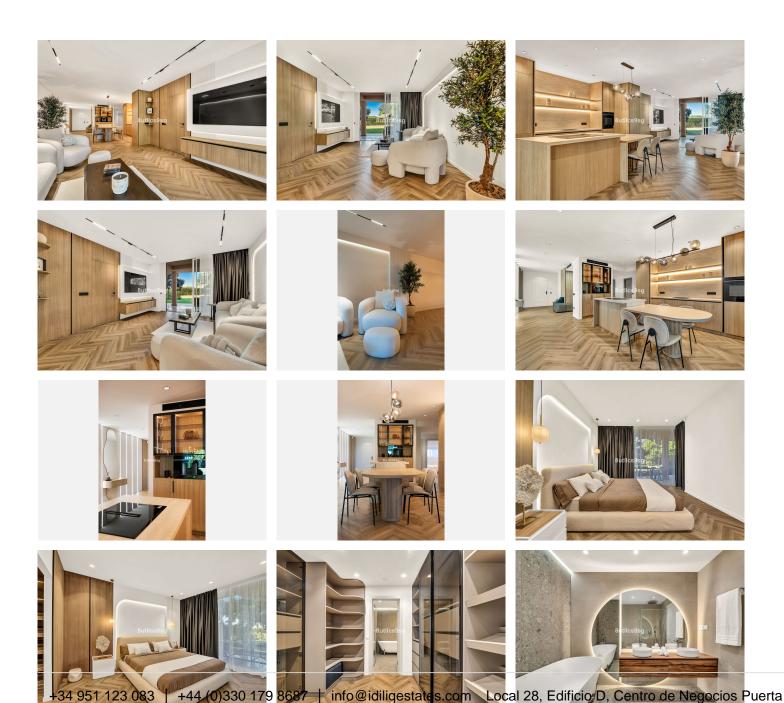

The apartment comprises three bedrooms, including one en-suite, and two bathrooms. The interior is fully furnished and features underfloor heating throughout, air conditioning, and gres floors for added comfort. The kitchen is fully equipped and includes a kitchenette, while a utility room provides additional practicality. Security is prioritised with a 24-hour security service, alarm system, surveillance cameras, video entrance, and a doorman. The property also benefits from double glazing, electric blinds, fitted wardrobes, and a smart home system, ensuring modern living standards.