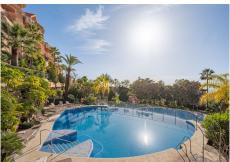

This ground floor apartment is located in the prestigious urbanization Magna Marbella, in Nueva Andalucia, Marbella, Malaga, a community that is located in the heart of the most sought after residential area in Marbella. The property stands out for its frontline golf location and the proximity to all services in the area, in addition to the 24h security service, ensuring an environment of maximum privacy and security. The property consists of three bedrooms and two bathrooms, one of them en suite, and offers a constructed area of 162 m², complemented by a private terrace of 32 m².

+34 951 123 083 | +44 (0)330 179 8687 | info@idiliqestates.com Local 28, Edificio D, Centro de Negocios Puerta de Banús, N-340, Km 175, 29660 Nueva Andlaucia

Residents have access to communal facilities such as a swimming pool, landscaped gardens with automatic irrigation, and a private garage. The building is handicap accessible, equipped with a lift, and features glass doors and a covered terrace with garden views. The gated community offers a secure environment with a security entrance and is close to a children's playground.