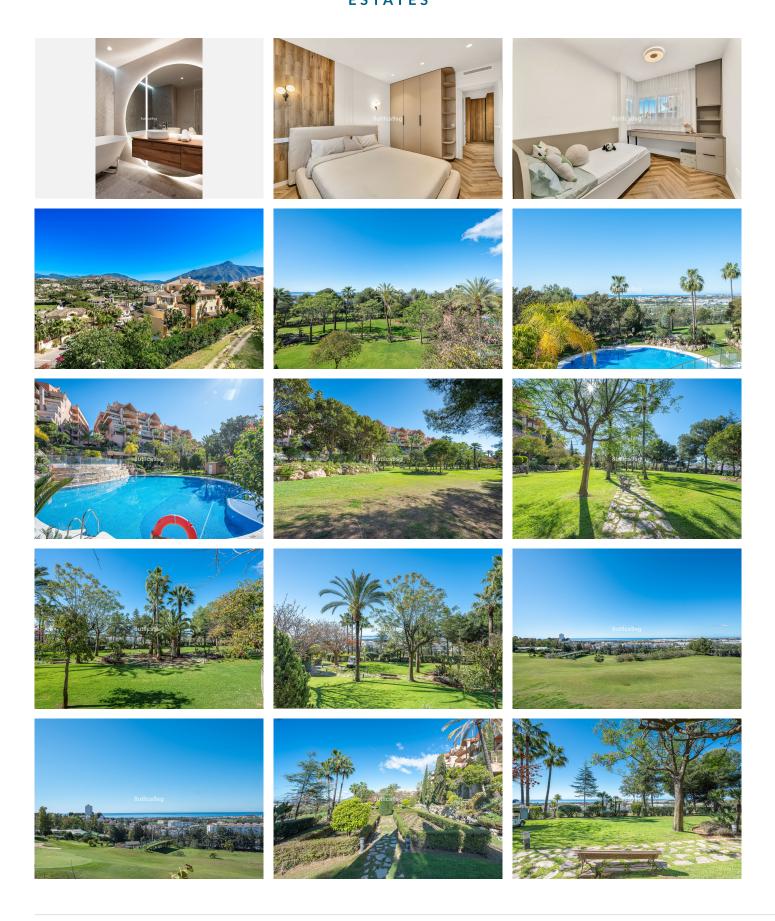

+34 951 123 083 | +44 (0)330 179 8687 | info@idiliqestates.com Local 28, Edificio D, Centro de Negocios Puerta de Banús, N-340, Km 175, 29660 Nueva Andlaucia

Residents have access to communal facilities such as a swimming pool, landscaped gardens with automatic irrigation, and a private garage. The building is handicap accessible, equipped with a lift, and features glass doors and a covered terrace with garden views. The gated community offers a secure environment with a security entrance and is close to a children's playground.

Magna Marbella's location provides proximity to a range of amenities and transport links. The property is near shops, schools, the town centre, and the beach, as well as being close to Puerto Banús, Marbella Centro, Estepona Centro, and several golf courses. This makes it an excellent choice for those looking to enjoy the best of the Costa del Sol lifestyle in a prime, well-connected location.