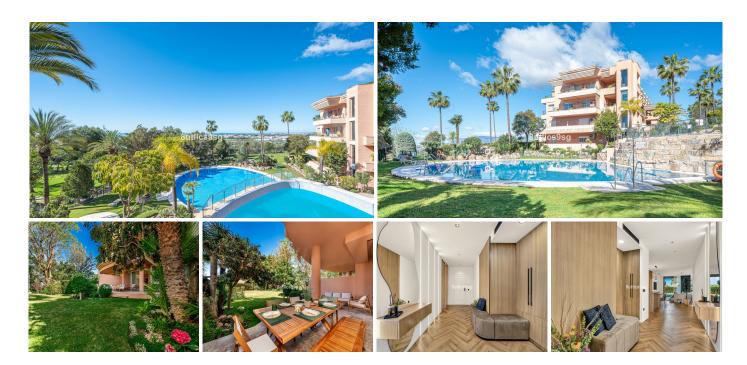

## GROUND FLOOR APARTMENT 3 BEDROOMS 2 BATHROOMS IN NUEVA ANDALUCÍA

Nueva Andalucía

REF# R5081176 1.190.000 €

| BEDS | BATHS | BUILT  | TERRACE |
|------|-------|--------|---------|
| 3    | 2     | 162 m² | 32 m²   |

This ground floor apartment is located in the prestigious urbanization Magna Marbella, in Nueva Andalucia, Marbella, Malaga, a community that is located in the heart of the most sought after residential area in Marbella. The property stands out for its frontline golf location and the proximity to all services in the area, in addition to the 24h security service, ensuring an environment of maximum privacy and security. The property consists of three bedrooms and two bathrooms, one of them en suite, and offers a constructed area of 162 m², complemented by a private terrace of 32 m².

+34 951 123 083 | +44 (0)330 179 8687 | info@idiliqestates.com Local 28, Edificio D, Centro de Negocios Puerta de Banús, N-340, Km 175, 29660 Nueva Andlaucia

Residents have access to communal facilities such as a swimming pool, landscaped gardens with automatic irrigation, and a private garage. The building is handicap accessible, equipped with a lift, and features glass doors and a covered terrace with garden views. The gated community offers a secure environment with a security entrance and is close to a children's playground.

Magna Marbella's location provides proximity to a range of amenities and transport links. The property is near shops, schools, the town centre, and the beach, as well as being close to Puerto Banús, Marbella Centro, Estepona Centro, and several golf courses. This makes it an excellent choice for those looking to enjoy the best of the Costa del Sol lifestyle in a prime, well-connected location.