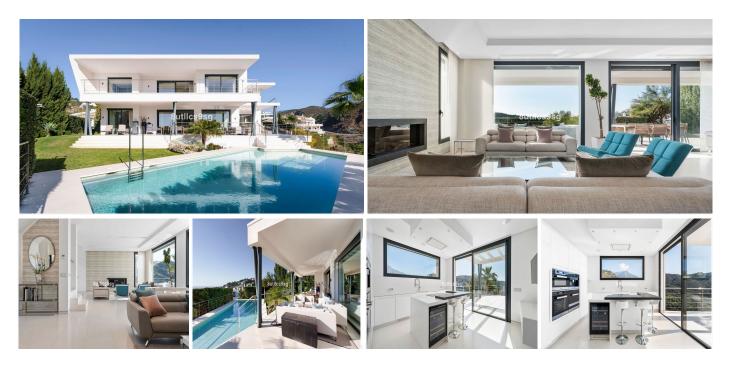

## Benahavís

REF# R4874011 3.195.000 €

| BEDS | BATHS | BUILT  | PLOT    |
|------|-------|--------|---------|
| 4    | 4.5   | 600 m² | 1150 m² |

Located in the prestigious area of Lomas de La Quinta, Benahavis, Malaga, this villa represents the epitome of luxury and comfort. With a modern and elegant architectural design, the property extends over a plot of 1,150m<sup>2</sup> and offers a living space of 600m<sup>2</sup>. One of the strengths of this villa is its breathtaking panoramic view that encompasses both the sea and the mountains, providing a serene and picturesque setting. The villa has four spacious bedrooms, each with its own en-suite bathroom, ensuring privacy and comfort for all residents. There is also an additional guest toilet. The kitchen is fully equipped and is complemented by a laundry room, facilitating daily chores. The property also includes a private gym, ideal for fitness enthusiasts, and a cinema room for entertaining at home. The exterior of the villa is equally impressive, with a private heated swimming pool for year-round bathing pleasure. The private garden is perfect for relaxing or hosting outdoor gatherings, equipped with a barbecue area. The private terrace offers additional space to enjoy the Mediterranean climate and spectacular views. The villa is equipped with air conditioning, solar panels and aerothermics, ensuring a comfortable and energy efficient environment. Situated in a gated community, the villa offers security and tranquillity. Its location is ideal for golf lovers, as it is close to several renowned golf courses. Furthermore, it is conveniently situated within a short drive to Puerto Banús, Marbella Centro and Estepona, offering easy access to a wide range of amenities and leisure activities.