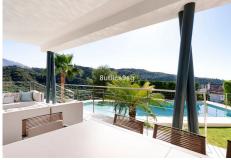

## Benahavís

REF# R4874011 3.195.000 €

| BEDS | BATHS | BUILT  | PLOT    |
|------|-------|--------|---------|
| 4    | 4.5   | 600 m² | 1150 m² |

Located in the prestigious area of Lomas de La Quinta, Benahavis, Malaga, this villa represents the epitome of luxury and comfort. With a modern and elegant architectural design, the property extends over a plot of 1,150m<sup>2</sup> and offers a living space of 600m<sup>2</sup>. One of the strengths of this villa is its breathtaking panoramic view that encompasses both the sea and the mountains, providing a serene and picturesque setting. The villa has four spacious bedrooms, each with its own en-suite bathroom, ensuring privacy and comfort for all residents. There is also an additional guest toilet. The kitchen is fully equipped and is complemented by a laundry room, facilitating daily chores. The property also includes a private gym, ideal for fitness enthusiasts, and a cinema room for entertaining at home. The exterior of the villa is equally impressive, with a private heated swimming pool for year-round bathing pleasure. The private garden is perfect for relaxing or hosting outdoor gatherings, equipped with a barbecue area. The private terrace offers additional space to enjoy the Mediterranean climate and spectacular views. The villa is equipped with air conditioning, solar panels and aerothermics, ensuring a comfortable and energy efficient environment. Situated in a gated community, the villa offers security and tranquillity. Its location is ideal for golf lovers, as it is close to several renowned golf courses. Furthermore, it is conveniently situated within a short drive to Puerto Banús, Marbella Centro and Estepona, offering easy access to a wide range of amenities and leisure activities.