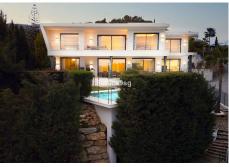

## Benahavís

REF# R4874011 3.195.000 €

| BEDS | BATHS | BUILT  | PLOT    |
|------|-------|--------|---------|
| 4    | 4.5   | 600 m² | 1150 m² |

Located in the prestigious area of Lomas de La Quinta, Benahavis, Malaga, this villa represents the epitome of luxury and comfort. With a modern and elegant architectural design, the property extends over a plot of 1,150m<sup>2</sup> and offers a living space of 600m<sup>2</sup>. One of the strengths of this villa is its breathtaking panoramic view that encompasses both the sea and the mountains, providing a serene and picturesque setting. The villa has four spacious bedrooms, each with its own en-suite bathroom, ensuring privacy and comfort for all residents. There is also an additional guest toilet. The kitchen is fully equipped and is complemented by a laundry room, facilitating daily chores. The property also includes a private gym, ideal for fitness enthusiasts, and a cinema room for entertaining at home. The exterior of the villa is equally impressive, with a private heated swimming pool for year-round bathing pleasure. The private garden is perfect for relaxing or hosting outdoor gatherings, equipped with a barbecue area. The private terrace offers additional space to enjoy the Mediterranean climate and spectacular views. The villa is equipped with air conditioning, solar panels and aerothermics, ensuring a comfortable and energy efficient environment. Situated in a gated community, the villa offers security and tranquillity. Its location is ideal for golf lovers, as it is close to several renowned golf courses. Furthermore, it is conveniently situated within a short drive to Puerto Banús, Marbella Centro and Estepona, offering easy access to a wide range of amenities and leisure activities.