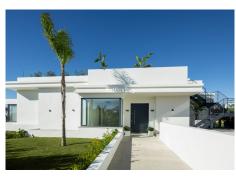

## R4814161

Estepona

REF# R4814161 2.950.000 €

| BEDS | BATHS | BUILT  | PLOT    | TERRACE |
|------|-------|--------|---------|---------|
| 5    | 3.5   | 496 m² | 1111 m² | 466 m²  |

Located in the prestigious area of La Resina Golf, in the east of Estepona, this newly built villa offers a luxurious and modern lifestyle. With a contemporary design and high quality finishes, the property is situated frontline golf, providing breathtaking panoramic views. This privileged enclave not only guarantees tranquillity and privacy, but is also close to all the amenities necessary for day-to-day living. The villa has five spacious bedrooms and three complete bathrooms, as well as a guest toilet. Two of the bedrooms have en suite bathrooms, offering extra comfort and privacy. The kitchen is fully equipped and furnished, ready to satisfy the most demanding culinary needs. In addition, the property includes a laundry room and utility room, making household chores easy. The exterior of the villa is equally impressive, with a plot of 1,111 m² that is home to a private swimming pool and a private garden, ideal for enjoying the Mediterranean climate. The expansive 466 m² terrace offers the perfect space for outdoor entertaining, while the private garage ensures convenient and secure parking. The property is equipped with solar panels, reflecting a commitment to sustainability and energy efficiency. Situated in a gated community, the villa offers security and exclusivity. Just minutes away from the main attractions of the Costa del Sol, such as Puerto Banús, Marbella centre and Estepona centre, this location is ideal for those seeking a balance between tranquillity and accessibility.