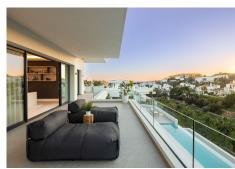

## R4814161

Estepona

REF# R4814161 2.950.000 €

| BEDS | BATHS | BUILT  | PLOT    | TERRACE |
|------|-------|--------|---------|---------|
| 5    | 3.5   | 496 m² | 1111 m² | 466 m²  |

Located in the prestigious area of La Resina Golf, in the east of Estepona, this newly built villa offers a luxurious and modern lifestyle. With a contemporary design and high quality finishes, the property is situated frontline golf, providing breathtaking panoramic views. This privileged enclave not only guarantees tranquillity and privacy, but is also close to all the amenities necessary for day-to-day living. The villa has five spacious bedrooms and three complete bathrooms, as well as a guest toilet. Two of the bedrooms have en suite bathrooms, offering extra comfort and privacy. The kitchen is fully equipped and furnished, ready to satisfy the most demanding culinary needs. In addition, the property includes a laundry room and utility room, making household chores easy. The exterior of the villa is equally impressive, with a plot of 1,111 m² that is home to a private swimming pool and a private garden, ideal for enjoying the Mediterranean climate. The expansive 466 m² terrace offers the perfect space for outdoor entertaining, while the private garage ensures convenient and secure parking. The property is equipped with solar panels, reflecting a commitment to sustainability and energy efficiency. Situated in a gated community, the villa offers security and exclusivity. Just minutes away from the main attractions of the Costa del Sol, such as Puerto Banús, Marbella centre and Estepona centre, this location is ideal for those seeking a balance between tranquillity and accessibility.