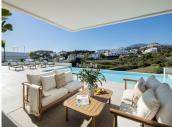

## R4814161

Estepona

REF# R4814161 2.950.000 €

| BEDS | BATHS | BUILT  | PLOT    | TERRACE |
|------|-------|--------|---------|---------|
| 5    | 3.5   | 496 m² | 1111 m² | 466 m²  |

Located in the prestigious area of La Resina Golf, in the east of Estepona, this newly built villa offers a luxurious and modern lifestyle. With a contemporary design and high quality finishes, the property is situated frontline golf, providing breathtaking panoramic views. This privileged enclave not only guarantees tranquillity and privacy, but is also close to all the amenities necessary for day-to-day living. The villa has five spacious bedrooms and three complete bathrooms, as well as a guest toilet. Two of the bedrooms have en suite bathrooms, offering extra comfort and privacy. The kitchen is fully equipped and furnished, ready to satisfy the most demanding culinary needs. In addition, the property includes a laundry room and utility room, making household chores easy. The exterior of the villa is equally impressive, with a plot of 1,111 m² that is home to a private swimming pool and a private garden, ideal for enjoying the Mediterranean climate. The expansive 466 m² terrace offers the perfect space for outdoor entertaining, while the private garage ensures convenient and secure parking. The property is equipped with solar panels, reflecting a commitment to sustainability and energy efficiency. Situated in a gated community, the villa offers security and exclusivity. Just minutes away from the main attractions of the Costa del Sol, such as Puerto Banús, Marbella centre and Estepona centre, this location is ideal for those seeking a balance between tranquillity and accessibility.