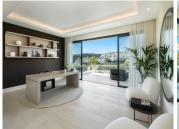

## R4814161

Estepona

REF# R4814161 2.950.000 €

| BEDS | BATHS | BUILT  | PLOT    | TERRACE |
|------|-------|--------|---------|---------|
| 5    | 3.5   | 496 m² | 1111 m² | 466 m²  |

Located in the prestigious area of La Resina Golf, in the east of Estepona, this newly built villa offers a luxurious and modern lifestyle. With a contemporary design and high quality finishes, the property is situated frontline golf, providing breathtaking panoramic views. This privileged enclave not only guarantees tranquillity and privacy, but is also close to all the amenities necessary for day-to-day living. The villa has five spacious bedrooms and three complete bathrooms, as well as a guest toilet. Two of the bedrooms have en suite bathrooms, offering extra comfort and privacy. The kitchen is fully equipped and furnished, ready to satisfy the most demanding culinary needs. In addition, the property includes a laundry room and utility room, making household chores easy. The exterior of the villa is equally impressive, with a plot of 1,111 m² that is home to a private swimming pool and a private garden, ideal for enjoying the Mediterranean climate. The expansive 466 m² terrace offers the perfect space for outdoor entertaining, while the private garage ensures convenient and secure parking. The property is equipped with solar panels, reflecting a commitment to sustainability and energy efficiency. Situated in a gated community, the villa offers security and exclusivity. Just minutes away from the main attractions of the Costa del Sol, such as Puerto Banús, Marbella centre and Estepona centre, this location is ideal for those seeking a balance between tranquillity and accessibility.