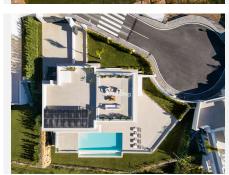

## R4814161

Estepona

REF# R4814161 2.950.000 €

| BEDS | BATHS | BUILT  | PLOT    | TERRACE |
|------|-------|--------|---------|---------|
| 5    | 3.5   | 496 m² | 1111 m² | 466 m²  |

Located in the prestigious area of La Resina Golf, in the east of Estepona, this newly built villa offers a luxurious and modern lifestyle. With a contemporary design and high quality finishes, the property is situated frontline golf, providing breathtaking panoramic views. This privileged enclave not only guarantees tranquillity and privacy, but is also close to all the amenities necessary for day-to-day living. The villa has five spacious bedrooms and three complete bathrooms, as well as a guest toilet. Two of the bedrooms have en suite bathrooms, offering extra comfort and privacy. The kitchen is fully equipped and furnished, ready to satisfy the most demanding culinary needs. In addition, the property includes a laundry room and utility room, making household chores easy. The exterior of the villa is equally impressive, with a plot of 1,111 m² that is home to a private swimming pool and a private garden, ideal for enjoying the Mediterranean climate. The expansive 466 m² terrace offers the perfect space for outdoor entertaining, while the private garage ensures convenient and secure parking. The property is equipped with solar panels, reflecting a commitment to sustainability and energy efficiency. Situated in a gated community, the villa offers security and exclusivity. Just minutes away from the main attractions of the Costa del Sol, such as Puerto Banús, Marbella centre and Estepona centre, this location is ideal for those seeking a balance between tranquillity and accessibility.