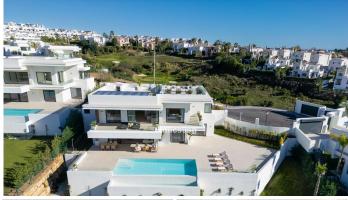

## R4814161

Estepona

REF# R4814161 2.950.000 €

| BEDS | BATHS | BUILT  | PLOT    | TERRACE |
|------|-------|--------|---------|---------|
| 5    | 3.5   | 496 m² | 1111 m² | 466 m²  |

Located in the prestigious area of La Resina Golf, in the east of Estepona, this newly built villa offers a luxurious and modern lifestyle. With a contemporary design and high quality finishes, the property is situated frontline golf, providing breathtaking panoramic views. This privileged enclave not only guarantees tranquillity and privacy, but is also close to all the amenities necessary for day-to-day living. The villa has five spacious bedrooms and three complete bathrooms, as well as a guest toilet. Two of the bedrooms have en suite bathrooms, offering extra comfort and privacy. The kitchen is fully equipped and furnished, ready to satisfy the most demanding culinary needs. In addition, the property includes a laundry room and utility room, making household chores easy. The exterior of the villa is equally impressive, with a plot of 1,111 m² that is home to a private swimming pool and a private garden, ideal for enjoying the Mediterranean climate. The expansive 466 m² terrace offers the perfect space for outdoor entertaining, while the private garage ensures convenient and secure parking. The property is equipped with solar panels, reflecting a commitment to sustainability and energy efficiency. Situated in a gated community, the villa offers security and exclusivity. Just minutes away from the main attractions of the Costa del Sol, such as Puerto Banús, Marbella centre and Estepona centre, this location is ideal for those seeking a balance between tranquillity and accessibility.