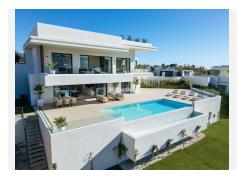

## R4814161

Estepona

REF# R4814161 2.950.000 €

| BEDS | BATHS | BUILT  | PLOT    | TERRACE |
|------|-------|--------|---------|---------|
| 5    | 3.5   | 496 m² | 1111 m² | 466 m²  |

Located in the prestigious area of La Resina Golf, in the east of Estepona, this newly built villa offers a luxurious and modern lifestyle. With a contemporary design and high quality finishes, the property is situated frontline golf, providing breathtaking panoramic views. This privileged enclave not only guarantees tranquillity and privacy, but is also close to all the amenities necessary for day-to-day living. The villa has five spacious bedrooms and three complete bathrooms, as well as a guest toilet. Two of the bedrooms have en suite bathrooms, offering extra comfort and privacy. The kitchen is fully equipped and furnished, ready to satisfy the most demanding culinary needs. In addition, the property includes a laundry room and utility room, making household chores easy. The exterior of the villa is equally impressive, with a plot of 1,111 m² that is home to a private swimming pool and a private garden, ideal for enjoying the Mediterranean climate. The expansive 466 m² terrace offers the perfect space for outdoor entertaining, while the private garage ensures convenient and secure parking. The property is equipped with solar panels, reflecting a commitment to sustainability and energy efficiency. Situated in a gated community, the villa offers security and exclusivity. Just minutes away from the main attractions of the Costa del Sol, such as Puerto Banús, Marbella centre and Estepona centre, this location is ideal for those seeking a balance between tranquillity and accessibility.