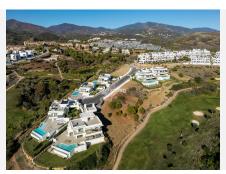

## R4814161

Estepona

REF# R4814161 2.950.000 €

| BEDS | BATHS | BUILT  | PLOT    | TERRACE |
|------|-------|--------|---------|---------|
| 5    | 3.5   | 496 m² | 1111 m² | 466 m²  |

Located in the prestigious area of La Resina Golf, in the east of Estepona, this newly built villa offers a luxurious and modern lifestyle. With a contemporary design and high quality finishes, the property is situated frontline golf, providing breathtaking panoramic views. This privileged enclave not only guarantees tranquillity and privacy, but is also close to all the amenities necessary for day-to-day living. The villa has five spacious bedrooms and three complete bathrooms, as well as a guest toilet. Two of the bedrooms have en suite bathrooms, offering extra comfort and privacy. The kitchen is fully equipped and furnished, ready to satisfy the most demanding culinary needs. In addition, the property includes a laundry room and utility room, making household chores easy. The exterior of the villa is equally impressive, with a plot of 1,111 m² that is home to a private swimming pool and a private garden, ideal for enjoying the Mediterranean climate. The expansive 466 m² terrace offers the perfect space for outdoor entertaining, while the private garage ensures convenient and secure parking. The property is equipped with solar panels, reflecting a commitment to sustainability and energy efficiency. Situated in a gated community, the villa offers security and exclusivity. Just minutes away from the main attractions of the Costa del Sol, such as Puerto Banús, Marbella centre and Estepona centre, this location is ideal for those seeking a balance between tranquillity and accessibility.