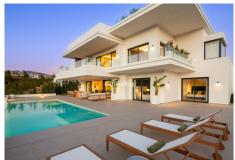

## R4814161

Estepona

REF# R4814161 2.950.000 €

| BEDS | BATHS | BUILT  | PLOT    | TERRACE |
|------|-------|--------|---------|---------|
| 5    | 3.5   | 496 m² | 1111 m² | 466 m²  |

Located in the prestigious area of La Resina Golf, in the east of Estepona, this newly built villa offers a luxurious and modern lifestyle. With a contemporary design and high quality finishes, the property is situated frontline golf, providing breathtaking panoramic views. This privileged enclave not only guarantees tranquillity and privacy, but is also close to all the amenities necessary for day-to-day living. The villa has five spacious bedrooms and three complete bathrooms, as well as a guest toilet. Two of the bedrooms have en suite bathrooms, offering extra comfort and privacy. The kitchen is fully equipped and furnished, ready to satisfy the most demanding culinary needs. In addition, the property includes a laundry room and utility room, making household chores easy. The exterior of the villa is equally impressive, with a plot of 1,111 m² that is home to a private swimming pool and a private garden, ideal for enjoying the Mediterranean climate. The expansive 466 m² terrace offers the perfect space for outdoor entertaining, while the private garage ensures convenient and secure parking. The property is equipped with solar panels, reflecting a commitment to sustainability and energy efficiency. Situated in a gated community, the villa offers security and exclusivity. Just minutes away from the main attractions of the Costa del Sol, such as Puerto Banús, Marbella centre and Estepona centre, this location is ideal for those seeking a balance between tranquillity and accessibility.