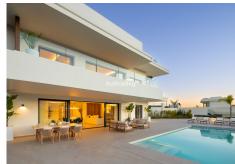

## R4814161

Estepona

REF# R4814161 2.950.000 €

| BEDS | BATHS | BUILT  | PLOT    | TERRACE |
|------|-------|--------|---------|---------|
| 5    | 3.5   | 496 m² | 1111 m² | 466 m²  |

Located in the prestigious area of La Resina Golf, in the east of Estepona, this newly built villa offers a luxurious and modern lifestyle. With a contemporary design and high quality finishes, the property is situated frontline golf, providing breathtaking panoramic views. This privileged enclave not only guarantees tranquillity and privacy, but is also close to all the amenities necessary for day-to-day living. The villa has five spacious bedrooms and three complete bathrooms, as well as a guest toilet. Two of the bedrooms have en suite bathrooms, offering extra comfort and privacy. The kitchen is fully equipped and furnished, ready to satisfy the most demanding culinary needs. In addition, the property includes a laundry room and utility room, making household chores easy. The exterior of the villa is equally impressive, with a plot of 1,111 m² that is home to a private swimming pool and a private garden, ideal for enjoying the Mediterranean climate. The expansive 466 m² terrace offers the perfect space for outdoor entertaining, while the private garage ensures convenient and secure parking. The property is equipped with solar panels, reflecting a commitment to sustainability and energy efficiency. Situated in a gated community, the villa offers security and exclusivity. Just minutes away from the main attractions of the Costa del Sol, such as Puerto Banús, Marbella centre and Estepona centre, this location is ideal for those seeking a balance between tranquillity and accessibility.