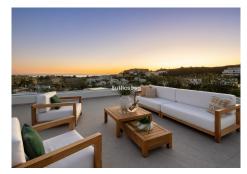

## R4814161

Estepona

REF# R4814161 2.950.000 €

| BEDS | BATHS | BUILT  | PLOT    | TERRACE |
|------|-------|--------|---------|---------|
| 5    | 3.5   | 496 m² | 1111 m² | 466 m²  |

Located in the prestigious area of La Resina Golf, in the east of Estepona, this newly built villa offers a luxurious and modern lifestyle. With a contemporary design and high quality finishes, the property is situated frontline golf, providing breathtaking panoramic views. This privileged enclave not only guarantees tranquillity and privacy, but is also close to all the amenities necessary for day-to-day living. The villa has five spacious bedrooms and three complete bathrooms, as well as a guest toilet. Two of the bedrooms have en suite bathrooms, offering extra comfort and privacy. The kitchen is fully equipped and furnished, ready to satisfy the most demanding culinary needs. In addition, the property includes a laundry room and utility room, making household chores easy. The exterior of the villa is equally impressive, with a plot of 1,111 m² that is home to a private swimming pool and a private garden, ideal for enjoying the Mediterranean climate. The expansive 466 m² terrace offers the perfect space for outdoor entertaining, while the private garage ensures convenient and secure parking. The property is equipped with solar panels, reflecting a commitment to sustainability and energy efficiency. Situated in a gated community, the villa offers security and exclusivity. Just minutes away from the main attractions of the Costa del Sol, such as Puerto Banús, Marbella centre and Estepona centre, this location is ideal for those seeking a balance between tranquillity and accessibility.