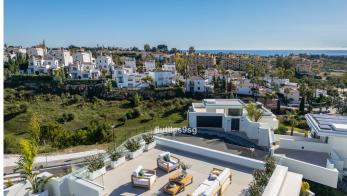

## R4814161

Estepona

REF# R4814161 2.950.000 €

| BEDS | BATHS | BUILT  | PLOT    | TERRACE |
|------|-------|--------|---------|---------|
| 5    | 3.5   | 496 m² | 1111 m² | 466 m²  |

Located in the prestigious area of La Resina Golf, in the east of Estepona, this newly built villa offers a luxurious and modern lifestyle. With a contemporary design and high quality finishes, the property is situated frontline golf, providing breathtaking panoramic views. This privileged enclave not only guarantees tranquillity and privacy, but is also close to all the amenities necessary for day-to-day living. The villa has five spacious bedrooms and three complete bathrooms, as well as a guest toilet. Two of the bedrooms have en suite bathrooms, offering extra comfort and privacy. The kitchen is fully equipped and furnished, ready to satisfy the most demanding culinary needs. In addition, the property includes a laundry room and utility room, making household chores easy. The exterior of the villa is equally impressive, with a plot of 1,111 m² that is home to a private swimming pool and a private garden, ideal for enjoying the Mediterranean climate. The expansive 466 m² terrace offers the perfect space for outdoor entertaining, while the private garage ensures convenient and secure parking. The property is equipped with solar panels, reflecting a commitment to sustainability and energy efficiency. Situated in a gated community, the villa offers security and exclusivity. Just minutes away from the main attractions of the Costa del Sol, such as Puerto Banús, Marbella centre and Estepona centre, this location is ideal for those seeking a balance between tranquillity and accessibility.