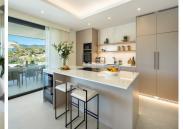

## R4814161

Estepona

REF# R4814161 2.950.000 €

| BEDS | BATHS | BUILT  | PLOT    | TERRACE |
|------|-------|--------|---------|---------|
| 5    | 3.5   | 496 m² | 1111 m² | 466 m²  |

Located in the prestigious area of La Resina Golf, in the east of Estepona, this newly built villa offers a luxurious and modern lifestyle. With a contemporary design and high quality finishes, the property is situated frontline golf, providing breathtaking panoramic views. This privileged enclave not only guarantees tranquillity and privacy, but is also close to all the amenities necessary for day-to-day living. The villa has five spacious bedrooms and three complete bathrooms, as well as a guest toilet. Two of the bedrooms have en suite bathrooms, offering extra comfort and privacy. The kitchen is fully equipped and furnished, ready to satisfy the most demanding culinary needs. In addition, the property includes a laundry room and utility room, making household chores easy. The exterior of the villa is equally impressive, with a plot of 1,111 m² that is home to a private swimming pool and a private garden, ideal for enjoying the Mediterranean climate. The expansive 466 m² terrace offers the perfect space for outdoor entertaining, while the private garage ensures convenient and secure parking. The property is equipped with solar panels, reflecting a commitment to sustainability and energy efficiency. Situated in a gated community, the villa offers security and exclusivity. Just minutes away from the main attractions of the Costa del Sol, such as Puerto Banús, Marbella centre and Estepona centre, this location is ideal for those seeking a balance between tranquillity and accessibility.