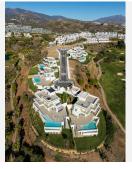

## R4814161

Estepona

REF# R4814161 2.950.000 €

| BEDS | BATHS | BUILT  | PLOT    | TERRACE |
|------|-------|--------|---------|---------|
| 5    | 3.5   | 496 m² | 1111 m² | 466 m²  |

Located in the prestigious area of La Resina Golf, in the east of Estepona, this newly built villa offers a luxurious and modern lifestyle. With a contemporary design and high quality finishes, the property is situated frontline golf, providing breathtaking panoramic views. This privileged enclave not only guarantees tranquillity and privacy, but is also close to all the amenities necessary for day-to-day living. The villa has five spacious bedrooms and three complete bathrooms, as well as a guest toilet. Two of the bedrooms have en suite bathrooms, offering extra comfort and privacy. The kitchen is fully equipped and furnished, ready to satisfy the most demanding culinary needs. In addition, the property includes a laundry room and utility room, making household chores easy. The exterior of the villa is equally impressive, with a plot of 1,111 m² that is home to a private swimming pool and a private garden, ideal for enjoying the Mediterranean climate. The expansive 466 m² terrace offers the perfect space for outdoor entertaining, while the private garage ensures convenient and secure parking. The property is equipped with solar panels, reflecting a commitment to sustainability and energy efficiency. Situated in a gated community, the villa offers security and exclusivity. Just minutes away from the main attractions of the Costa del Sol, such as Puerto Banús, Marbella centre and Estepona centre, this location is ideal for those seeking a balance between tranquillity and accessibility.