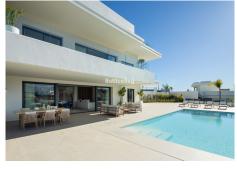

## R4814161

Estepona

REF# R4814161 2.950.000 €

| BEDS | BATHS | BUILT  | PLOT    | TERRACE |
|------|-------|--------|---------|---------|
| 5    | 3.5   | 496 m² | 1111 m² | 466 m²  |

Located in the prestigious area of La Resina Golf, in the east of Estepona, this newly built villa offers a luxurious and modern lifestyle. With a contemporary design and high quality finishes, the property is situated frontline golf, providing breathtaking panoramic views. This privileged enclave not only guarantees tranquillity and privacy, but is also close to all the amenities necessary for day-to-day living. The villa has five spacious bedrooms and three complete bathrooms, as well as a guest toilet. Two of the bedrooms have en suite bathrooms, offering extra comfort and privacy. The kitchen is fully equipped and furnished, ready to satisfy the most demanding culinary needs. In addition, the property includes a laundry room and utility room, making household chores easy. The exterior of the villa is equally impressive, with a plot of 1,111 m² that is home to a private swimming pool and a private garden, ideal for enjoying the Mediterranean climate. The expansive 466 m² terrace offers the perfect space for outdoor entertaining, while the private garage ensures convenient and secure parking. The property is equipped with solar panels, reflecting a commitment to sustainability and energy efficiency. Situated in a gated community, the villa offers security and exclusivity. Just minutes away from the main attractions of the Costa del Sol, such as Puerto Banús, Marbella centre and Estepona centre, this location is ideal for those seeking a balance between tranquillity and accessibility.