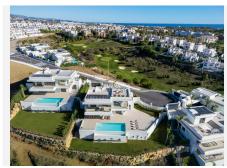

## R4814161

Estepona

REF# R4814161 2.950.000 €

| BEDS | BATHS | BUILT  | PLOT    | TERRACE |
|------|-------|--------|---------|---------|
| 5    | 3.5   | 496 m² | 1111 m² | 466 m²  |

Located in the prestigious area of La Resina Golf, in the east of Estepona, this newly built villa offers a luxurious and modern lifestyle. With a contemporary design and high quality finishes, the property is situated frontline golf, providing breathtaking panoramic views. This privileged enclave not only guarantees tranquillity and privacy, but is also close to all the amenities necessary for day-to-day living. The villa has five spacious bedrooms and three complete bathrooms, as well as a guest toilet. Two of the bedrooms have en suite bathrooms, offering extra comfort and privacy. The kitchen is fully equipped and furnished, ready to satisfy the most demanding culinary needs. In addition, the property includes a laundry room and utility room, making household chores easy. The exterior of the villa is equally impressive, with a plot of 1,111 m² that is home to a private swimming pool and a private garden, ideal for enjoying the Mediterranean climate. The expansive 466 m² terrace offers the perfect space for outdoor entertaining, while the private garage ensures convenient and secure parking. The property is equipped with solar panels, reflecting a commitment to sustainability and energy efficiency. Situated in a gated community, the villa offers security and exclusivity. Just minutes away from the main attractions of the Costa del Sol, such as Puerto Banús, Marbella centre and Estepona centre, this location is ideal for those seeking a balance between tranquillity and accessibility.