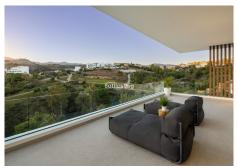

## R4814161

Estepona

REF# R4814161 2.950.000 €

| BEDS | BATHS | BUILT  | PLOT    | TERRACE |
|------|-------|--------|---------|---------|
| 5    | 3.5   | 496 m² | 1111 m² | 466 m²  |

Located in the prestigious area of La Resina Golf, in the east of Estepona, this newly built villa offers a luxurious and modern lifestyle. With a contemporary design and high quality finishes, the property is situated frontline golf, providing breathtaking panoramic views. This privileged enclave not only guarantees tranquillity and privacy, but is also close to all the amenities necessary for day-to-day living. The villa has five spacious bedrooms and three complete bathrooms, as well as a guest toilet. Two of the bedrooms have en suite bathrooms, offering extra comfort and privacy. The kitchen is fully equipped and furnished, ready to satisfy the most demanding culinary needs. In addition, the property includes a laundry room and utility room, making household chores easy. The exterior of the villa is equally impressive, with a plot of 1,111 m² that is home to a private swimming pool and a private garden, ideal for enjoying the Mediterranean climate. The expansive 466 m² terrace offers the perfect space for outdoor entertaining, while the private garage ensures convenient and secure parking. The property is equipped with solar panels, reflecting a commitment to sustainability and energy efficiency. Situated in a gated community, the villa offers security and exclusivity. Just minutes away from the main attractions of the Costa del Sol, such as Puerto Banús, Marbella centre and Estepona centre, this location is ideal for those seeking a balance between tranquillity and accessibility.