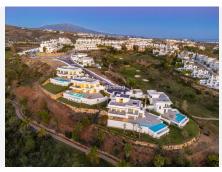

## R4814161

Estepona

REF# R4814161 2.950.000 €

| BEDS | BATHS | BUILT  | PLOT    | TERRACE |
|------|-------|--------|---------|---------|
| 5    | 3.5   | 496 m² | 1111 m² | 466 m²  |

Located in the prestigious area of La Resina Golf, in the east of Estepona, this newly built villa offers a luxurious and modern lifestyle. With a contemporary design and high quality finishes, the property is situated frontline golf, providing breathtaking panoramic views. This privileged enclave not only guarantees tranquillity and privacy, but is also close to all the amenities necessary for day-to-day living. The villa has five spacious bedrooms and three complete bathrooms, as well as a guest toilet. Two of the bedrooms have en suite bathrooms, offering extra comfort and privacy. The kitchen is fully equipped and furnished, ready to satisfy the most demanding culinary needs. In addition, the property includes a laundry room and utility room, making household chores easy. The exterior of the villa is equally impressive, with a plot of 1,111 m² that is home to a private swimming pool and a private garden, ideal for enjoying the Mediterranean climate. The expansive 466 m² terrace offers the perfect space for outdoor entertaining, while the private garage ensures convenient and secure parking. The property is equipped with solar panels, reflecting a commitment to sustainability and energy efficiency. Situated in a gated community, the villa offers security and exclusivity. Just minutes away from the main attractions of the Costa del Sol, such as Puerto Banús, Marbella centre and Estepona centre, this location is ideal for those seeking a balance between tranquillity and accessibility.