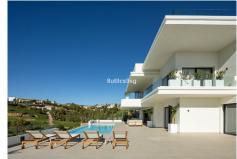

## R4814161

Estepona

REF# R4814161 2.950.000 €

| BEDS | BATHS | BUILT  | PLOT    | TERRACE |
|------|-------|--------|---------|---------|
| 5    | 3.5   | 496 m² | 1111 m² | 466 m²  |

Located in the prestigious area of La Resina Golf, in the east of Estepona, this newly built villa offers a luxurious and modern lifestyle. With a contemporary design and high quality finishes, the property is situated frontline golf, providing breathtaking panoramic views. This privileged enclave not only guarantees tranquillity and privacy, but is also close to all the amenities necessary for day-to-day living. The villa has five spacious bedrooms and three complete bathrooms, as well as a guest toilet. Two of the bedrooms have en suite bathrooms, offering extra comfort and privacy. The kitchen is fully equipped and furnished, ready to satisfy the most demanding culinary needs. In addition, the property includes a laundry room and utility room, making household chores easy. The exterior of the villa is equally impressive, with a plot of 1,111 m² that is home to a private swimming pool and a private garden, ideal for enjoying the Mediterranean climate. The expansive 466 m² terrace offers the perfect space for outdoor entertaining, while the private garage ensures convenient and secure parking. The property is equipped with solar panels, reflecting a commitment to sustainability and energy efficiency. Situated in a gated community, the villa offers security and exclusivity. Just minutes away from the main attractions of the Costa del Sol, such as Puerto Banús, Marbella centre and Estepona centre, this location is ideal for those seeking a balance between tranquillity and accessibility.