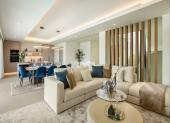

## R4814161

Estepona

REF# R4814161 2.950.000 €

| BEDS | BATHS | BUILT  | PLOT    | TERRACE |
|------|-------|--------|---------|---------|
| 5    | 3.5   | 496 m² | 1111 m² | 466 m²  |

Located in the prestigious area of La Resina Golf, in the east of Estepona, this newly built villa offers a luxurious and modern lifestyle. With a contemporary design and high quality finishes, the property is situated frontline golf, providing breathtaking panoramic views. This privileged enclave not only guarantees tranquillity and privacy, but is also close to all the amenities necessary for day-to-day living. The villa has five spacious bedrooms and three complete bathrooms, as well as a guest toilet. Two of the bedrooms have en suite bathrooms, offering extra comfort and privacy. The kitchen is fully equipped and furnished, ready to satisfy the most demanding culinary needs. In addition, the property includes a laundry room and utility room, making household chores easy. The exterior of the villa is equally impressive, with a plot of 1,111 m² that is home to a private swimming pool and a private garden, ideal for enjoying the Mediterranean climate. The expansive 466 m² terrace offers the perfect space for outdoor entertaining, while the private garage ensures convenient and secure parking. The property is equipped with solar panels, reflecting a commitment to sustainability and energy efficiency. Situated in a gated community, the villa offers security and exclusivity. Just minutes away from the main attractions of the Costa del Sol, such as Puerto Banús, Marbella centre and Estepona centre, this location is ideal for those seeking a balance between tranquillity and accessibility.