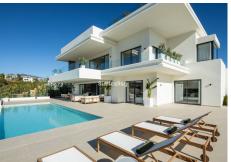

## R4814161

Estepona

REF# R4814161 2.950.000 €

| BEDS | BATHS | BUILT  | PLOT    | TERRACE |
|------|-------|--------|---------|---------|
| 5    | 3.5   | 496 m² | 1111 m² | 466 m²  |

Located in the prestigious area of La Resina Golf, in the east of Estepona, this newly built villa offers a luxurious and modern lifestyle. With a contemporary design and high quality finishes, the property is situated frontline golf, providing breathtaking panoramic views. This privileged enclave not only guarantees tranquillity and privacy, but is also close to all the amenities necessary for day-to-day living. The villa has five spacious bedrooms and three complete bathrooms, as well as a guest toilet. Two of the bedrooms have en suite bathrooms, offering extra comfort and privacy. The kitchen is fully equipped and furnished, ready to satisfy the most demanding culinary needs. In addition, the property includes a laundry room and utility room, making household chores easy. The exterior of the villa is equally impressive, with a plot of 1,111 m² that is home to a private swimming pool and a private garden, ideal for enjoying the Mediterranean climate. The expansive 466 m² terrace offers the perfect space for outdoor entertaining, while the private garage ensures convenient and secure parking. The property is equipped with solar panels, reflecting a commitment to sustainability and energy efficiency. Situated in a gated community, the villa offers security and exclusivity. Just minutes away from the main attractions of the Costa del Sol, such as Puerto Banús, Marbella centre and Estepona centre, this location is ideal for those seeking a balance between tranquillity and accessibility.