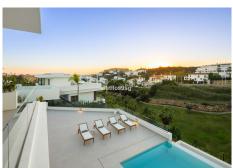

## R4814161

Estepona

REF# R4814161 2.950.000 €

| BEDS | BATHS | BUILT  | PLOT    | TERRACE |
|------|-------|--------|---------|---------|
| 5    | 3.5   | 496 m² | 1111 m² | 466 m²  |

Located in the prestigious area of La Resina Golf, in the east of Estepona, this newly built villa offers a luxurious and modern lifestyle. With a contemporary design and high quality finishes, the property is situated frontline golf, providing breathtaking panoramic views. This privileged enclave not only guarantees tranquillity and privacy, but is also close to all the amenities necessary for day-to-day living. The villa has five spacious bedrooms and three complete bathrooms, as well as a guest toilet. Two of the bedrooms have en suite bathrooms, offering extra comfort and privacy. The kitchen is fully equipped and furnished, ready to satisfy the most demanding culinary needs. In addition, the property includes a laundry room and utility room, making household chores easy. The exterior of the villa is equally impressive, with a plot of 1,111 m² that is home to a private swimming pool and a private garden, ideal for enjoying the Mediterranean climate. The expansive 466 m² terrace offers the perfect space for outdoor entertaining, while the private garage ensures convenient and secure parking. The property is equipped with solar panels, reflecting a commitment to sustainability and energy efficiency. Situated in a gated community, the villa offers security and exclusivity. Just minutes away from the main attractions of the Costa del Sol, such as Puerto Banús, Marbella centre and Estepona centre, this location is ideal for those seeking a balance between tranquillity and accessibility.