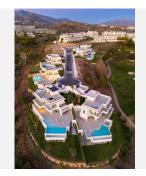

## R4814161

Estepona

REF# R4814161 2.950.000 €

| BEDS | BATHS | BUILT  | PLOT    | TERRACE |
|------|-------|--------|---------|---------|
| 5    | 3.5   | 496 m² | 1111 m² | 466 m²  |

Located in the prestigious area of La Resina Golf, in the east of Estepona, this newly built villa offers a luxurious and modern lifestyle. With a contemporary design and high quality finishes, the property is situated frontline golf, providing breathtaking panoramic views. This privileged enclave not only guarantees tranquillity and privacy, but is also close to all the amenities necessary for day-to-day living. The villa has five spacious bedrooms and three complete bathrooms, as well as a guest toilet. Two of the bedrooms have en suite bathrooms, offering extra comfort and privacy. The kitchen is fully equipped and furnished, ready to satisfy the most demanding culinary needs. In addition, the property includes a laundry room and utility room, making household chores easy. The exterior of the villa is equally impressive, with a plot of 1,111 m² that is home to a private swimming pool and a private garden, ideal for enjoying the Mediterranean climate. The expansive 466 m² terrace offers the perfect space for outdoor entertaining, while the private garage ensures convenient and secure parking. The property is equipped with solar panels, reflecting a commitment to sustainability and energy efficiency. Situated in a gated community, the villa offers security and exclusivity. Just minutes away from the main attractions of the Costa del Sol, such as Puerto Banús, Marbella centre and Estepona centre, this location is ideal for those seeking a balance between tranquillity and accessibility.