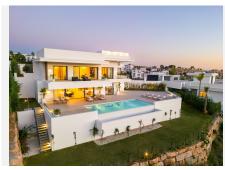

## R4814161

Estepona

REF# R4814161 2.950.000 €

| BEDS | BATHS | BUILT  | PLOT    | TERRACE |
|------|-------|--------|---------|---------|
| 5    | 3.5   | 496 m² | 1111 m² | 466 m²  |

Located in the prestigious area of La Resina Golf, in the east of Estepona, this newly built villa offers a luxurious and modern lifestyle. With a contemporary design and high quality finishes, the property is situated frontline golf, providing breathtaking panoramic views. This privileged enclave not only guarantees tranquillity and privacy, but is also close to all the amenities necessary for day-to-day living. The villa has five spacious bedrooms and three complete bathrooms, as well as a guest toilet. Two of the bedrooms have en suite bathrooms, offering extra comfort and privacy. The kitchen is fully equipped and furnished, ready to satisfy the most demanding culinary needs. In addition, the property includes a laundry room and utility room, making household chores easy. The exterior of the villa is equally impressive, with a plot of 1,111 m² that is home to a private swimming pool and a private garden, ideal for enjoying the Mediterranean climate. The expansive 466 m² terrace offers the perfect space for outdoor entertaining, while the private garage ensures convenient and secure parking. The property is equipped with solar panels, reflecting a commitment to sustainability and energy efficiency. Situated in a gated community, the villa offers security and exclusivity. Just minutes away from the main attractions of the Costa del Sol, such as Puerto Banús, Marbella centre and Estepona centre, this location is ideal for those seeking a balance between tranquillity and accessibility.