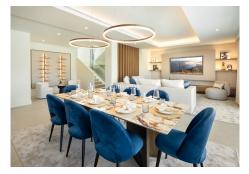

## R4814161

Estepona

REF# R4814161 2.950.000 €

| BEDS | BATHS | BUILT  | PLOT    | TERRACE |
|------|-------|--------|---------|---------|
| 5    | 3.5   | 496 m² | 1111 m² | 466 m²  |

Located in the prestigious area of La Resina Golf, in the east of Estepona, this newly built villa offers a luxurious and modern lifestyle. With a contemporary design and high quality finishes, the property is situated frontline golf, providing breathtaking panoramic views. This privileged enclave not only guarantees tranquillity and privacy, but is also close to all the amenities necessary for day-to-day living. The villa has five spacious bedrooms and three complete bathrooms, as well as a guest toilet. Two of the bedrooms have en suite bathrooms, offering extra comfort and privacy. The kitchen is fully equipped and furnished, ready to satisfy the most demanding culinary needs. In addition, the property includes a laundry room and utility room, making household chores easy. The exterior of the villa is equally impressive, with a plot of 1,111 m² that is home to a private swimming pool and a private garden, ideal for enjoying the Mediterranean climate. The expansive 466 m² terrace offers the perfect space for outdoor entertaining, while the private garage ensures convenient and secure parking. The property is equipped with solar panels, reflecting a commitment to sustainability and energy efficiency. Situated in a gated community, the villa offers security and exclusivity. Just minutes away from the main attractions of the Costa del Sol, such as Puerto Banús, Marbella centre and Estepona centre, this location is ideal for those seeking a balance between tranquillity and accessibility.