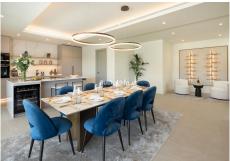

## R4814161

Estepona

REF# R4814161 2.950.000 €

| BEDS | BATHS | BUILT  | PLOT    | TERRACE |
|------|-------|--------|---------|---------|
| 5    | 3.5   | 496 m² | 1111 m² | 466 m²  |

Located in the prestigious area of La Resina Golf, in the east of Estepona, this newly built villa offers a luxurious and modern lifestyle. With a contemporary design and high quality finishes, the property is situated frontline golf, providing breathtaking panoramic views. This privileged enclave not only guarantees tranquillity and privacy, but is also close to all the amenities necessary for day-to-day living. The villa has five spacious bedrooms and three complete bathrooms, as well as a guest toilet. Two of the bedrooms have en suite bathrooms, offering extra comfort and privacy. The kitchen is fully equipped and furnished, ready to satisfy the most demanding culinary needs. In addition, the property includes a laundry room and utility room, making household chores easy. The exterior of the villa is equally impressive, with a plot of 1,111 m² that is home to a private swimming pool and a private garden, ideal for enjoying the Mediterranean climate. The expansive 466 m² terrace offers the perfect space for outdoor entertaining, while the private garage ensures convenient and secure parking. The property is equipped with solar panels, reflecting a commitment to sustainability and energy efficiency. Situated in a gated community, the villa offers security and exclusivity. Just minutes away from the main attractions of the Costa del Sol, such as Puerto Banús, Marbella centre and Estepona centre, this location is ideal for those seeking a balance between tranquillity and accessibility.