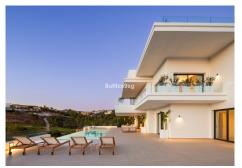

## R4814161

Estepona

REF# R4814161 2.950.000 €

| BEDS | BATHS | BUILT  | PLOT    | TERRACE |
|------|-------|--------|---------|---------|
| 5    | 3.5   | 496 m² | 1111 m² | 466 m²  |

Located in the prestigious area of La Resina Golf, in the east of Estepona, this newly built villa offers a luxurious and modern lifestyle. With a contemporary design and high quality finishes, the property is situated frontline golf, providing breathtaking panoramic views. This privileged enclave not only guarantees tranquillity and privacy, but is also close to all the amenities necessary for day-to-day living. The villa has five spacious bedrooms and three complete bathrooms, as well as a guest toilet. Two of the bedrooms have en suite bathrooms, offering extra comfort and privacy. The kitchen is fully equipped and furnished, ready to satisfy the most demanding culinary needs. In addition, the property includes a laundry room and utility room, making household chores easy. The exterior of the villa is equally impressive, with a plot of 1,111 m² that is home to a private swimming pool and a private garden, ideal for enjoying the Mediterranean climate. The expansive 466 m² terrace offers the perfect space for outdoor entertaining, while the private garage ensures convenient and secure parking. The property is equipped with solar panels, reflecting a commitment to sustainability and energy efficiency. Situated in a gated community, the villa offers security and exclusivity. Just minutes away from the main attractions of the Costa del Sol, such as Puerto Banús, Marbella centre and Estepona centre, this location is ideal for those seeking a balance between tranquillity and accessibility.