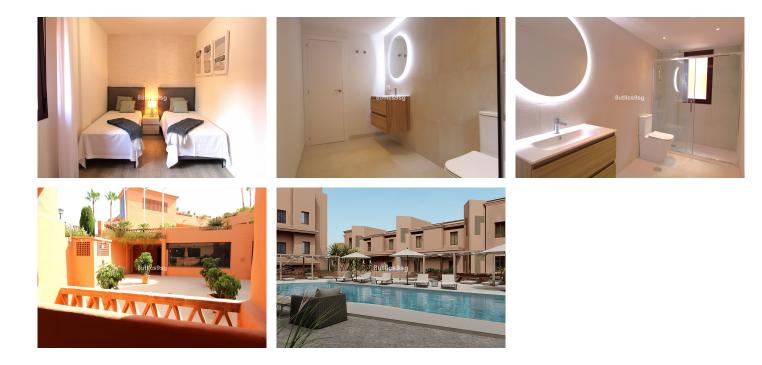

## R4795051 Penahavís

REF# R4795051 340.000 €

| BEDS | BATHS | BUILT  | TERRACE |
|------|-------|--------|---------|
| 2    | 2     | 116 m² | 28 m²   |

This apartment is located in El Paraiso, one of the quietest and most sought after areas of Benahavís, Malaga. With 88 m<sup>2</sup> of constructed area, this property has 2 bedrooms and 2 bathrooms, one of them en suite. It stands out for its private terrace of 28 m<sup>2</sup>, ideal for enjoying the Mediterranean climate. The urbanization offers a variety of amenities including a communal saltwater swimming pool, well-kept gardens and a gym. In addition, it is in a privileged location, within walking distance to golf courses, beaches, and the center of Estepona, as well as Puerto Banus and Marbella. The property is also close to stores, schools and recreational areas for children, making it an ideal choice for families. The apartment is equipped with air conditioning, fully fitted kitchen, Recently renovated, this apartment is property combines comfort and functionality, offering a relaxed lifestyle in one of the best areas of the Costa del Sol.