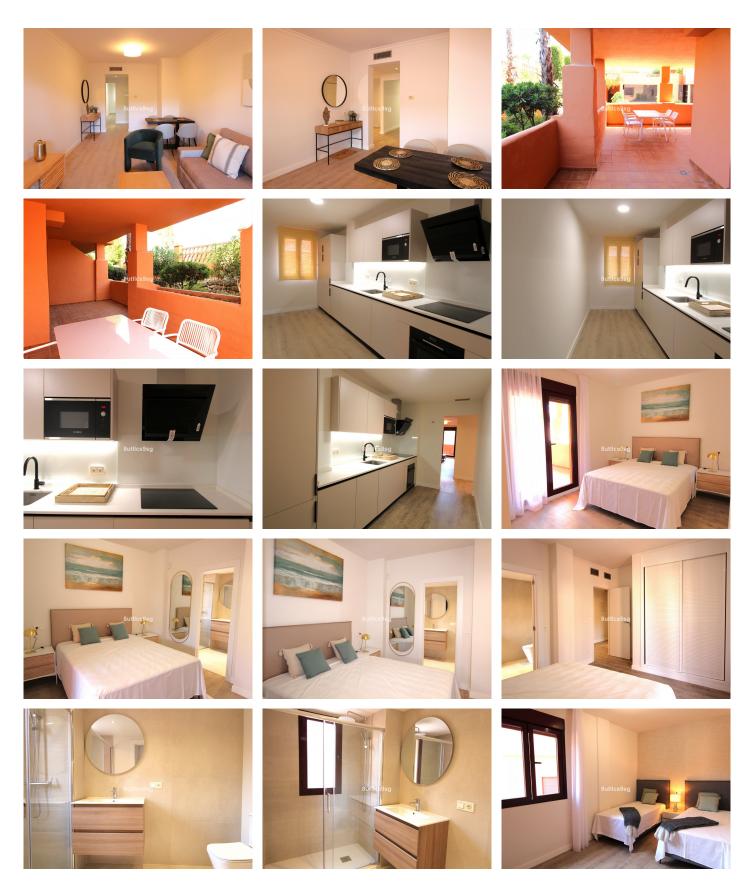

## R4795051 Penahavís

REF# R4795051 340.000 €

| BEDS | BATHS | BUILT  | TERRACE |
|------|-------|--------|---------|
| 2    | 2     | 116 m² | 28 m²   |

This apartment is located in El Paraiso, one of the quietest and most sought after areas of Benahavís, Malaga. With 88 m<sup>2</sup> of constructed area, this property has 2 bedrooms and 2 bathrooms, one of them en suite. It stands out for its private terrace of 28 m<sup>2</sup>, ideal for enjoying the Mediterranean climate. The urbanization offers a variety of amenities including a communal saltwater swimming pool, well-kept gardens and a gym. In addition, it is in a privileged location, within walking distance to golf courses, beaches, and the center of Estepona, as well as Puerto Banus and Marbella. The property is also close to stores, schools and recreational areas for children, making it an ideal choice for families. The apartment is equipped with air conditioning, fully fitted kitchen, Recently renovated, this apartment is property combines comfort and functionality, offering a relaxed lifestyle in one of the best areas of the Costa del Sol.