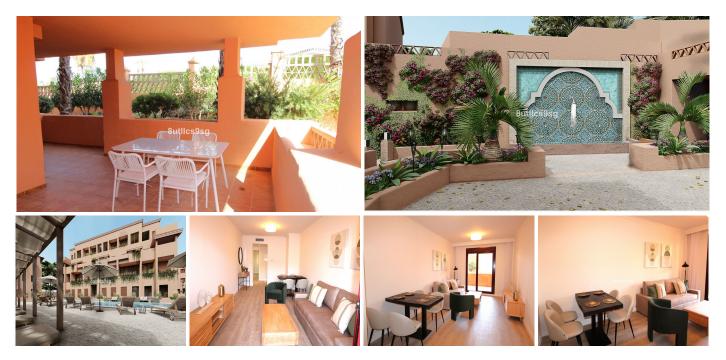

## R4795051 Penahavís

REF# R4795051 340.000 €

| BEDS | BATHS | BUILT  | TERRACE |
|------|-------|--------|---------|
| 2    | 2     | 116 m² | 28 m²   |

This apartment is located in El Paraiso, one of the quietest and most sought after areas of Benahavís, Malaga. With 88 m<sup>2</sup> of constructed area, this property has 2 bedrooms and 2 bathrooms, one of them en suite. It stands out for its private terrace of 28 m<sup>2</sup>, ideal for enjoying the Mediterranean climate. The urbanization offers a variety of amenities including a communal saltwater swimming pool, well-kept gardens and a gym. In addition, it is in a privileged location, within walking distance to golf courses, beaches, and the center of Estepona, as well as Puerto Banus and Marbella. The property is also close to stores, schools and recreational areas for children, making it an ideal choice for families. The apartment is equipped with air conditioning, fully fitted kitchen, Recently renovated, this apartment is property combines comfort and functionality, offering a relaxed lifestyle in one of the best areas of the Costa del Sol.