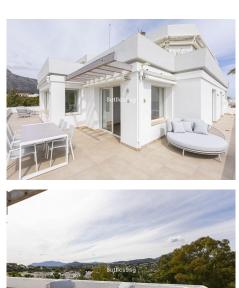

### R4095790

Nueva Andalucía

REF# R4095790 1.410.000 €

| BEDS | BATHS | BUILT  | TERRACE |
|------|-------|--------|---------|
| 3    | 3     | 247 m² | 91 m²   |

Spectacular 3-bedroom apartment in the Las Brisas – Hotel del Golf urbanization, next to the Las Brisas Golf clubhouse, in the heart of Nueva Andalucía. This apartment is completely renovated, with a kitchen open to the living room, new bathrooms, porcelain floors, wooden flooring in bedrooms, etc. and nobody has lived in yet after the reform, so it is like a brand new home. It has 3 bedrooms and 3 bathrooms, of which 2 bathrooms are en suite. A spacious living room with an open kitchen, fully equipped with high-end appliances, including a coffee machine and a wine cooler. The terrace is amazing and very big, with views to three sides of the property: towards the hills of Nueva Andalucía and towards Golf Las Brisas. This property is in perfect condition, practically brand new, in addition to offering state-of-the-art air conditioning and underfloor heating throughout the house and manageable by zones. A parking space included in the price. The urbanization has 24-hour security, a concierge during the day to help with whatever is necessary, magnificent gardens and a community pool. Located next to the clubhouse of Las Brisas Golf, one of the best courses not only in Marbella, but in Spain, it has direct access to the club's restaurant. In addition, just a few minutes from all the services and leisure areas of Nueva Andalucía, including restaurants, shops, banks, supermarkets, and the Aloha and Los Naranjos golf courses. The property any golfer would love to own!