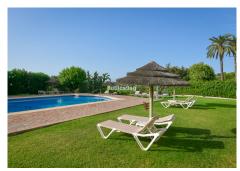

### R4095790

Nueva Andalucía

REF# R4095790 1.410.000 €

| BEDS | BATHS | BUILT  | TERRACE |
|------|-------|--------|---------|
| 3    | 3     | 247 m² | 91 m²   |

Spectacular 3-bedroom apartment in the Las Brisas – Hotel del Golf urbanization, next to the Las Brisas Golf clubhouse, in the heart of Nueva Andalucía. This apartment is completely renovated, with a kitchen open to the living room, new bathrooms, porcelain floors, wooden flooring in bedrooms, etc. and nobody has lived in yet after the reform, so it is like a brand new home. It has 3 bedrooms and 3 bathrooms, of which 2 bathrooms are en suite. A spacious living room with an open kitchen, fully equipped with high-end appliances, including a coffee machine and a wine cooler. The terrace is amazing and very big, with views to three sides of the property: towards the hills of Nueva Andalucía and towards Golf Las Brisas. This property is in perfect condition, practically brand new, in addition to offering state-of-the-art air conditioning and underfloor heating throughout the house and manageable by zones. A parking space included in the price. The urbanization has 24-hour security, a concierge during the day to help with whatever is necessary, magnificent gardens and a community pool. Located next to the clubhouse of Las Brisas Golf, one of the best courses not only in Marbella, but in Spain, it has direct access to the club's restaurant. In addition, just a few minutes from all the services and leisure areas of Nueva Andalucía, including restaurants, shops, banks, supermarkets, and the Aloha and Los Naranjos golf courses. The property any golfer would love to own!