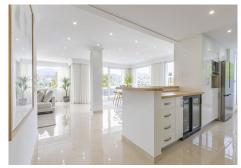

### R4095790

Nueva Andalucía

REF# R4095790 1.410.000 €

| BEDS | BATHS | BUILT  | TERRACE |
|------|-------|--------|---------|
| 3    | 3     | 247 m² | 91 m²   |

Spectacular 3-bedroom apartment in the Las Brisas – Hotel del Golf urbanization, next to the Las Brisas Golf clubhouse, in the heart of Nueva Andalucía. This apartment is completely renovated, with a kitchen open to the living room, new bathrooms, porcelain floors, wooden flooring in bedrooms, etc. and nobody has lived in yet after the reform, so it is like a brand new home. It has 3 bedrooms and 3 bathrooms, of which 2 bathrooms are en suite. A spacious living room with an open kitchen, fully equipped with high-end appliances, including a coffee machine and a wine cooler. The terrace is amazing and very big, with views to three sides of the property: towards the hills of Nueva Andalucía and towards Golf Las Brisas. This property is in perfect condition, practically brand new, in addition to offering state-of-the-art air conditioning and underfloor heating throughout the house and manageable by zones. A parking space included in the price. The urbanization has 24-hour security, a concierge during the day to help with whatever is necessary, magnificent gardens and a community pool. Located next to the clubhouse of Las Brisas Golf, one of the best courses not only in Marbella, but in Spain, it has direct access to the club's restaurant. In addition, just a few minutes from all the services and leisure areas of Nueva Andalucía, including restaurants, shops, banks, supermarkets, and the Aloha and Los Naranjos golf courses. The property any golfer would love to own!