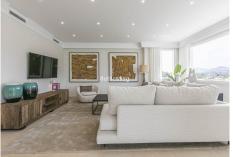

### R4095790

Nueva Andalucía

REF# R4095790 1.410.000 €

| BEDS | BATHS | BUILT  | TERRACE |
|------|-------|--------|---------|
| 3    | 3     | 247 m² | 91 m²   |

Spectacular 3-bedroom apartment in the Las Brisas – Hotel del Golf urbanization, next to the Las Brisas Golf clubhouse, in the heart of Nueva Andalucía. This apartment is completely renovated, with a kitchen open to the living room, new bathrooms, porcelain floors, wooden flooring in bedrooms, etc. and nobody has lived in yet after the reform, so it is like a brand new home. It has 3 bedrooms and 3 bathrooms, of which 2 bathrooms are en suite. A spacious living room with an open kitchen, fully equipped with high-end appliances, including a coffee machine and a wine cooler. The terrace is amazing and very big, with views to three sides of the property: towards the hills of Nueva Andalucía and towards Golf Las Brisas. This property is in perfect condition, practically brand new, in addition to offering state-of-the-art air conditioning and underfloor heating throughout the house and manageable by zones. A parking space included in the price. The urbanization has 24-hour security, a concierge during the day to help with whatever is necessary, magnificent gardens and a community pool. Located next to the clubhouse of Las Brisas Golf, one of the best courses not only in Marbella, but in Spain, it has direct access to the club's restaurant. In addition, just a few minutes from all the services and leisure areas of Nueva Andalucía, including restaurants, shops, banks, supermarkets, and the Aloha and Los Naranjos golf courses. The property any golfer would love to own!