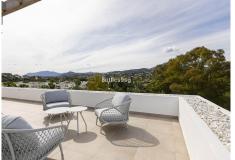

### R4095790

Nueva Andalucía

REF# R4095790 1.410.000 €

| BEDS | BATHS | BUILT  | TERRACE |
|------|-------|--------|---------|
| 3    | 3     | 247 m² | 91 m²   |

Spectacular 3-bedroom apartment in the Las Brisas – Hotel del Golf urbanization, next to the Las Brisas Golf clubhouse, in the heart of Nueva Andalucía. This apartment is completely renovated, with a kitchen open to the living room, new bathrooms, porcelain floors, wooden flooring in bedrooms, etc. and nobody has lived in yet after the reform, so it is like a brand new home. It has 3 bedrooms and 3 bathrooms, of which 2 bathrooms are en suite. A spacious living room with an open kitchen, fully equipped with high-end appliances, including a coffee machine and a wine cooler. The terrace is amazing and very big, with views to three sides of the property: towards the hills of Nueva Andalucía and towards Golf Las Brisas. This property is in perfect condition, practically brand new, in addition to offering state-of-the-art air conditioning and underfloor heating throughout the house and manageable by zones. A parking space included in the price. The urbanization has 24-hour security, a concierge during the day to help with whatever is necessary, magnificent gardens and a community pool. Located next to the clubhouse of Las Brisas Golf, one of the best courses not only in Marbella, but in Spain, it has direct access to the club's restaurant. In addition, just a few minutes from all the services and leisure areas of Nueva Andalucía, including restaurants, shops, banks, supermarkets, and the Aloha and Los Naranjos golf courses. The property any golfer would love to own!