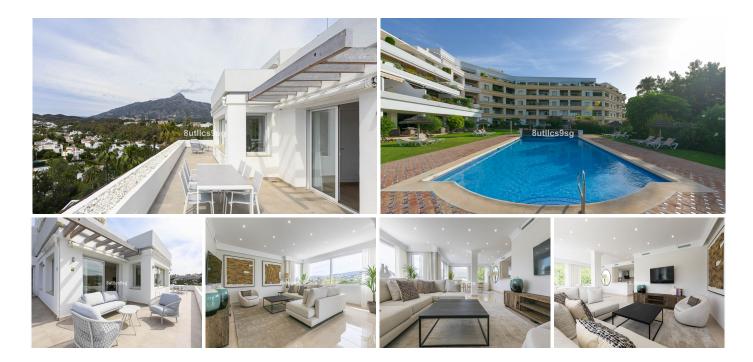

### R4095790

Nueva Andalucía

REF# R4095790 1.410.000 €

| BEDS | BATHS | BUILT  | TERRACE |
|------|-------|--------|---------|
| 3    | 3     | 247 m² | 91 m²   |

Spectacular 3-bedroom apartment in the Las Brisas – Hotel del Golf urbanization, next to the Las Brisas Golf clubhouse, in the heart of Nueva Andalucía. This apartment is completely renovated, with a kitchen open to the living room, new bathrooms, porcelain floors, wooden flooring in bedrooms, etc. and nobody has lived in yet after the reform, so it is like a brand new home. It has 3 bedrooms and 3 bathrooms, of which 2 bathrooms are en suite. A spacious living room with an open kitchen, fully equipped with high-end appliances, including a coffee machine and a wine cooler. The terrace is amazing and very big, with views to three sides of the property: towards the hills of Nueva Andalucía and towards Golf Las Brisas. This property is in perfect condition, practically brand new, in addition to offering state-of-the-art air conditioning and underfloor heating throughout the house and manageable by zones. A parking space included in the price. The urbanization has 24-hour security, a concierge during the day to help with whatever is necessary, magnificent gardens and a community pool. Located next to the clubhouse of Las Brisas Golf, one of the best courses not only in Marbella, but in Spain, it has direct access to the club's restaurant. In addition, just a few minutes from all the services and leisure areas of Nueva Andalucía, including restaurants, shops, banks, supermarkets, and the Aloha and Los Naranjos golf courses. The property any golfer would love to own!