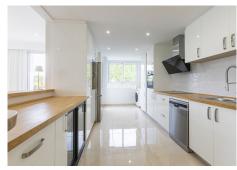

### R4095790

Nueva Andalucía

REF# R4095790 1.410.000 €

| BEDS | BATHS | BUILT  | TERRACE |
|------|-------|--------|---------|
| 3    | 3     | 247 m² | 91 m²   |

Spectacular 3-bedroom apartment in the Las Brisas – Hotel del Golf urbanization, next to the Las Brisas Golf clubhouse, in the heart of Nueva Andalucía. This apartment is completely renovated, with a kitchen open to the living room, new bathrooms, porcelain floors, wooden flooring in bedrooms, etc. and nobody has lived in yet after the reform, so it is like a brand new home. It has 3 bedrooms and 3 bathrooms, of which 2 bathrooms are en suite. A spacious living room with an open kitchen, fully equipped with high-end appliances, including a coffee machine and a wine cooler. The terrace is amazing and very big, with views to three sides of the property: towards the hills of Nueva Andalucía and towards Golf Las Brisas. This property is in perfect condition, practically brand new, in addition to offering state-of-the-art air conditioning and underfloor heating throughout the house and manageable by zones. A parking space included in the price. The urbanization has 24-hour security, a concierge during the day to help with whatever is necessary, magnificent gardens and a community pool. Located next to the clubhouse of Las Brisas Golf, one of the best courses not only in Marbella, but in Spain, it has direct access to the club's restaurant. In addition, just a few minutes from all the services and leisure areas of Nueva Andalucía, including restaurants, shops, banks, supermarkets, and the Aloha and Los Naranjos golf courses. The property any golfer would love to own!