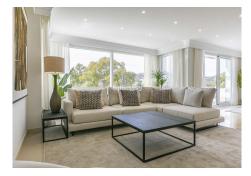

### R4095790

Nueva Andalucía

REF# R4095790 1.410.000 €

| BEDS | BATHS | BUILT  | TERRACE |
|------|-------|--------|---------|
| 3    | 3     | 247 m² | 91 m²   |

Spectacular 3-bedroom apartment in the Las Brisas – Hotel del Golf urbanization, next to the Las Brisas Golf clubhouse, in the heart of Nueva Andalucía. This apartment is completely renovated, with a kitchen open to the living room, new bathrooms, porcelain floors, wooden flooring in bedrooms, etc. and nobody has lived in yet after the reform, so it is like a brand new home. It has 3 bedrooms and 3 bathrooms, of which 2 bathrooms are en suite. A spacious living room with an open kitchen, fully equipped with high-end appliances, including a coffee machine and a wine cooler. The terrace is amazing and very big, with views to three sides of the property: towards the hills of Nueva Andalucía and towards Golf Las Brisas. This property is in perfect condition, practically brand new, in addition to offering state-of-the-art air conditioning and underfloor heating throughout the house and manageable by zones. A parking space included in the price. The urbanization has 24-hour security, a concierge during the day to help with whatever is necessary, magnificent gardens and a community pool. Located next to the clubhouse of Las Brisas Golf, one of the best courses not only in Marbella, but in Spain, it has direct access to the club's restaurant. In addition, just a few minutes from all the services and leisure areas of Nueva Andalucía, including restaurants, shops, banks, supermarkets, and the Aloha and Los Naranjos golf courses. The property any golfer would love to own!