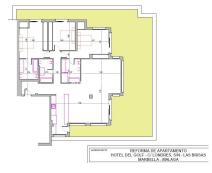

### R4095790

Nueva Andalucía

REF# R4095790 1.410.000 €

| BEDS | BATHS | BUILT  | TERRACE |
|------|-------|--------|---------|
| 3    | 3     | 247 m² | 91 m²   |

Spectacular 3-bedroom apartment in the Las Brisas – Hotel del Golf urbanization, next to the Las Brisas Golf clubhouse, in the heart of Nueva Andalucía. This apartment is completely renovated, with a kitchen open to the living room, new bathrooms, porcelain floors, wooden flooring in bedrooms, etc. and nobody has lived in yet after the reform, so it is like a brand new home. It has 3 bedrooms and 3 bathrooms, of which 2 bathrooms are en suite. A spacious living room with an open kitchen, fully equipped with high-end appliances, including a coffee machine and a wine cooler. The terrace is amazing and very big, with views to three sides of the property: towards the hills of Nueva Andalucía and towards Golf Las Brisas. This property is in perfect condition, practically brand new, in addition to offering state-of-the-art air conditioning and underfloor heating throughout the house and manageable by zones. A parking space included in the price. The urbanization has 24-hour security, a concierge during the day to help with whatever is necessary, magnificent gardens and a community pool. Located next to the clubhouse of Las Brisas Golf, one of the best courses not only in Marbella, but in Spain, it has direct access to the club's restaurant. In addition, just a few minutes from all the services and leisure areas of Nueva Andalucía, including restaurants, shops, banks, supermarkets, and the Aloha and Los Naranjos golf courses. The property any golfer would love to own!