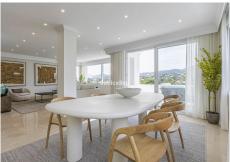

### R4095790

Nueva Andalucía

REF# R4095790 1.410.000 €

| BEDS | BATHS | BUILT  | TERRACE |
|------|-------|--------|---------|
| 3    | 3     | 247 m² | 91 m²   |

Spectacular 3-bedroom apartment in the Las Brisas – Hotel del Golf urbanization, next to the Las Brisas Golf clubhouse, in the heart of Nueva Andalucía. This apartment is completely renovated, with a kitchen open to the living room, new bathrooms, porcelain floors, wooden flooring in bedrooms, etc. and nobody has lived in yet after the reform, so it is like a brand new home. It has 3 bedrooms and 3 bathrooms, of which 2 bathrooms are en suite. A spacious living room with an open kitchen, fully equipped with high-end appliances, including a coffee machine and a wine cooler. The terrace is amazing and very big, with views to three sides of the property: towards the hills of Nueva Andalucía and towards Golf Las Brisas. This property is in perfect condition, practically brand new, in addition to offering state-of-the-art air conditioning and underfloor heating throughout the house and manageable by zones. A parking space included in the price. The urbanization has 24-hour security, a concierge during the day to help with whatever is necessary, magnificent gardens and a community pool. Located next to the clubhouse of Las Brisas Golf, one of the best courses not only in Marbella, but in Spain, it has direct access to the club's restaurant. In addition, just a few minutes from all the services and leisure areas of Nueva Andalucía, including restaurants, shops, banks, supermarkets, and the Aloha and Los Naranjos golf courses. The property any golfer would love to own!