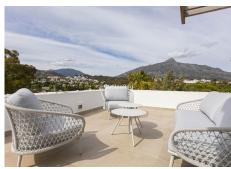

### R4095790

Nueva Andalucía

REF# R4095790 1.410.000 €

| BEDS | BATHS | BUILT  | TERRACE |
|------|-------|--------|---------|
| 3    | 3     | 247 m² | 91 m²   |

Spectacular 3-bedroom apartment in the Las Brisas – Hotel del Golf urbanization, next to the Las Brisas Golf clubhouse, in the heart of Nueva Andalucía. This apartment is completely renovated, with a kitchen open to the living room, new bathrooms, porcelain floors, wooden flooring in bedrooms, etc. and nobody has lived in yet after the reform, so it is like a brand new home. It has 3 bedrooms and 3 bathrooms, of which 2 bathrooms are en suite. A spacious living room with an open kitchen, fully equipped with high-end appliances, including a coffee machine and a wine cooler. The terrace is amazing and very big, with views to three sides of the property: towards the hills of Nueva Andalucía and towards Golf Las Brisas. This property is in perfect condition, practically brand new, in addition to offering state-of-the-art air conditioning and underfloor heating throughout the house and manageable by zones. A parking space included in the price. The urbanization has 24-hour security, a concierge during the day to help with whatever is necessary, magnificent gardens and a community pool. Located next to the clubhouse of Las Brisas Golf, one of the best courses not only in Marbella, but in Spain, it has direct access to the club's restaurant. In addition, just a few minutes from all the services and leisure areas of Nueva Andalucía, including restaurants, shops, banks, supermarkets, and the Aloha and Los Naranjos golf courses. The property any golfer would love to own!