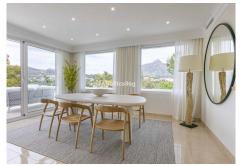

### R4095790

Nueva Andalucía

REF# R4095790 1.410.000 €

| BEDS | BATHS | BUILT  | TERRACE |
|------|-------|--------|---------|
| 3    | 3     | 247 m² | 91 m²   |

Spectacular 3-bedroom apartment in the Las Brisas – Hotel del Golf urbanization, next to the Las Brisas Golf clubhouse, in the heart of Nueva Andalucía. This apartment is completely renovated, with a kitchen open to the living room, new bathrooms, porcelain floors, wooden flooring in bedrooms, etc. and nobody has lived in yet after the reform, so it is like a brand new home. It has 3 bedrooms and 3 bathrooms, of which 2 bathrooms are en suite. A spacious living room with an open kitchen, fully equipped with high-end appliances, including a coffee machine and a wine cooler. The terrace is amazing and very big, with views to three sides of the property: towards the hills of Nueva Andalucía and towards Golf Las Brisas. This property is in perfect condition, practically brand new, in addition to offering state-of-the-art air conditioning and underfloor heating throughout the house and manageable by zones. A parking space included in the price. The urbanization has 24-hour security, a concierge during the day to help with whatever is necessary, magnificent gardens and a community pool. Located next to the clubhouse of Las Brisas Golf, one of the best courses not only in Marbella, but in Spain, it has direct access to the club's restaurant. In addition, just a few minutes from all the services and leisure areas of Nueva Andalucía, including restaurants, shops, banks, supermarkets, and the Aloha and Los Naranjos golf courses. The property any golfer would love to own!