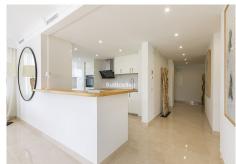

### R4095790

Nueva Andalucía

REF# R4095790 1.410.000 €

| BEDS | BATHS | BUILT  | TERRACE |
|------|-------|--------|---------|
| 3    | 3     | 247 m² | 91 m²   |

Spectacular 3-bedroom apartment in the Las Brisas – Hotel del Golf urbanization, next to the Las Brisas Golf clubhouse, in the heart of Nueva Andalucía. This apartment is completely renovated, with a kitchen open to the living room, new bathrooms, porcelain floors, wooden flooring in bedrooms, etc. and nobody has lived in yet after the reform, so it is like a brand new home. It has 3 bedrooms and 3 bathrooms, of which 2 bathrooms are en suite. A spacious living room with an open kitchen, fully equipped with high-end appliances, including a coffee machine and a wine cooler. The terrace is amazing and very big, with views to three sides of the property: towards the hills of Nueva Andalucía and towards Golf Las Brisas. This property is in perfect condition, practically brand new, in addition to offering state-of-the-art air conditioning and underfloor heating throughout the house and manageable by zones. A parking space included in the price. The urbanization has 24-hour security, a concierge during the day to help with whatever is necessary, magnificent gardens and a community pool. Located next to the clubhouse of Las Brisas Golf, one of the best courses not only in Marbella, but in Spain, it has direct access to the club's restaurant. In addition, just a few minutes from all the services and leisure areas of Nueva Andalucía, including restaurants, shops, banks, supermarkets, and the Aloha and Los Naranjos golf courses. The property any golfer would love to own!