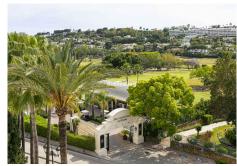

### R4095790

Nueva Andalucía

REF# R4095790 1.410.000 €

| BEDS | BATHS | BUILT  | TERRACE |
|------|-------|--------|---------|
| 3    | 3     | 247 m² | 91 m²   |

Spectacular 3-bedroom apartment in the Las Brisas – Hotel del Golf urbanization, next to the Las Brisas Golf clubhouse, in the heart of Nueva Andalucía. This apartment is completely renovated, with a kitchen open to the living room, new bathrooms, porcelain floors, wooden flooring in bedrooms, etc. and nobody has lived in yet after the reform, so it is like a brand new home. It has 3 bedrooms and 3 bathrooms, of which 2 bathrooms are en suite. A spacious living room with an open kitchen, fully equipped with high-end appliances, including a coffee machine and a wine cooler. The terrace is amazing and very big, with views to three sides of the property: towards the hills of Nueva Andalucía and towards Golf Las Brisas. This property is in perfect condition, practically brand new, in addition to offering state-of-the-art air conditioning and underfloor heating throughout the house and manageable by zones. A parking space included in the price. The urbanization has 24-hour security, a concierge during the day to help with whatever is necessary, magnificent gardens and a community pool. Located next to the clubhouse of Las Brisas Golf, one of the best courses not only in Marbella, but in Spain, it has direct access to the club's restaurant. In addition, just a few minutes from all the services and leisure areas of Nueva Andalucía, including restaurants, shops, banks, supermarkets, and the Aloha and Los Naranjos golf courses. The property any golfer would love to own!