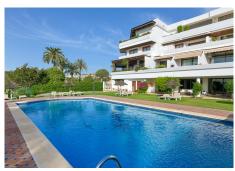

### R4095790

Nueva Andalucía

REF# R4095790 1.410.000 €

| BEDS | BATHS | BUILT  | TERRACE |
|------|-------|--------|---------|
| 3    | 3     | 247 m² | 91 m²   |

Spectacular 3-bedroom apartment in the Las Brisas – Hotel del Golf urbanization, next to the Las Brisas Golf clubhouse, in the heart of Nueva Andalucía. This apartment is completely renovated, with a kitchen open to the living room, new bathrooms, porcelain floors, wooden flooring in bedrooms, etc. and nobody has lived in yet after the reform, so it is like a brand new home. It has 3 bedrooms and 3 bathrooms, of which 2 bathrooms are en suite. A spacious living room with an open kitchen, fully equipped with high-end appliances, including a coffee machine and a wine cooler. The terrace is amazing and very big, with views to three sides of the property: towards the hills of Nueva Andalucía and towards Golf Las Brisas. This property is in perfect condition, practically brand new, in addition to offering state-of-the-art air conditioning and underfloor heating throughout the house and manageable by zones. A parking space included in the price. The urbanization has 24-hour security, a concierge during the day to help with whatever is necessary, magnificent gardens and a community pool. Located next to the clubhouse of Las Brisas Golf, one of the best courses not only in Marbella, but in Spain, it has direct access to the club's restaurant. In addition, just a few minutes from all the services and leisure areas of Nueva Andalucía, including restaurants, shops, banks, supermarkets, and the Aloha and Los Naranjos golf courses. The property any golfer would love to own!