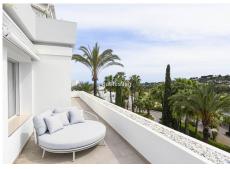

### R4095790

Nueva Andalucía

REF# R4095790 1.410.000 €

| BEDS | BATHS | BUILT  | TERRACE |
|------|-------|--------|---------|
| 3    | 3     | 247 m² | 91 m²   |

Spectacular 3-bedroom apartment in the Las Brisas – Hotel del Golf urbanization, next to the Las Brisas Golf clubhouse, in the heart of Nueva Andalucía. This apartment is completely renovated, with a kitchen open to the living room, new bathrooms, porcelain floors, wooden flooring in bedrooms, etc. and nobody has lived in yet after the reform, so it is like a brand new home. It has 3 bedrooms and 3 bathrooms, of which 2 bathrooms are en suite. A spacious living room with an open kitchen, fully equipped with high-end appliances, including a coffee machine and a wine cooler. The terrace is amazing and very big, with views to three sides of the property: towards the hills of Nueva Andalucía and towards Golf Las Brisas. This property is in perfect condition, practically brand new, in addition to offering state-of-the-art air conditioning and underfloor heating throughout the house and manageable by zones. A parking space included in the price. The urbanization has 24-hour security, a concierge during the day to help with whatever is necessary, magnificent gardens and a community pool. Located next to the clubhouse of Las Brisas Golf, one of the best courses not only in Marbella, but in Spain, it has direct access to the club's restaurant. In addition, just a few minutes from all the services and leisure areas of Nueva Andalucía, including restaurants, shops, banks, supermarkets, and the Aloha and Los Naranjos golf courses. The property any golfer would love to own!