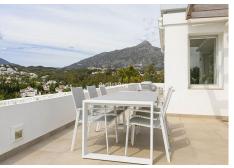

### R4095790

Nueva Andalucía

REF# R4095790 1.410.000 €

| BEDS | BATHS | BUILT  | TERRACE |
|------|-------|--------|---------|
| 3    | 3     | 247 m² | 91 m²   |

Spectacular 3-bedroom apartment in the Las Brisas – Hotel del Golf urbanization, next to the Las Brisas Golf clubhouse, in the heart of Nueva Andalucía. This apartment is completely renovated, with a kitchen open to the living room, new bathrooms, porcelain floors, wooden flooring in bedrooms, etc. and nobody has lived in yet after the reform, so it is like a brand new home. It has 3 bedrooms and 3 bathrooms, of which 2 bathrooms are en suite. A spacious living room with an open kitchen, fully equipped with high-end appliances, including a coffee machine and a wine cooler. The terrace is amazing and very big, with views to three sides of the property: towards the hills of Nueva Andalucía and towards Golf Las Brisas. This property is in perfect condition, practically brand new, in addition to offering state-of-the-art air conditioning and underfloor heating throughout the house and manageable by zones. A parking space included in the price. The urbanization has 24-hour security, a concierge during the day to help with whatever is necessary, magnificent gardens and a community pool. Located next to the clubhouse of Las Brisas Golf, one of the best courses not only in Marbella, but in Spain, it has direct access to the club's restaurant. In addition, just a few minutes from all the services and leisure areas of Nueva Andalucía, including restaurants, shops, banks, supermarkets, and the Aloha and Los Naranjos golf courses. The property any golfer would love to own!