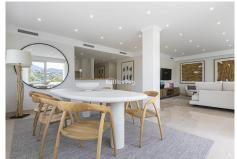

### R4095790

Nueva Andalucía

REF# R4095790 1.410.000 €

| BEDS | BATHS | BUILT  | TERRACE |
|------|-------|--------|---------|
| 3    | 3     | 247 m² | 91 m²   |

Spectacular 3-bedroom apartment in the Las Brisas – Hotel del Golf urbanization, next to the Las Brisas Golf clubhouse, in the heart of Nueva Andalucía. This apartment is completely renovated, with a kitchen open to the living room, new bathrooms, porcelain floors, wooden flooring in bedrooms, etc. and nobody has lived in yet after the reform, so it is like a brand new home. It has 3 bedrooms and 3 bathrooms, of which 2 bathrooms are en suite. A spacious living room with an open kitchen, fully equipped with high-end appliances, including a coffee machine and a wine cooler. The terrace is amazing and very big, with views to three sides of the property: towards the hills of Nueva Andalucía and towards Golf Las Brisas. This property is in perfect condition, practically brand new, in addition to offering state-of-the-art air conditioning and underfloor heating throughout the house and manageable by zones. A parking space included in the price. The urbanization has 24-hour security, a concierge during the day to help with whatever is necessary, magnificent gardens and a community pool. Located next to the clubhouse of Las Brisas Golf, one of the best courses not only in Marbella, but in Spain, it has direct access to the club's restaurant. In addition, just a few minutes from all the services and leisure areas of Nueva Andalucía, including restaurants, shops, banks, supermarkets, and the Aloha and Los Naranjos golf courses. The property any golfer would love to own!