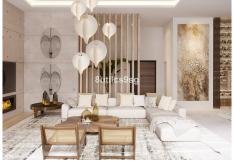

## R3943270 • Nueva Andalucía

REF# R3943270 3.590.000 €

| BEDS | BATHS | BUILT  | PLOT    | TERRACE |
|------|-------|--------|---------|---------|
| 4    | 5.5   | 659 m² | 1009 m² | 148 m²  |

Project of three unique villas, designed on a single floor plus basement, next to Los Naranjos Golf, in the heart of the Golf Valley, Nueva Andalucía, Marbella. This villa will have 659 m2 built on a plot of more than 1,000 m2, with 455 m2 of interior and 148 m2 of terraces. On one floor we find five bedrooms, all with en suite bathrooms and the main one with a dressing room, as well as a guest toilet, living room with open kitchen, fully equipped with Neff appliances, porcelain stoneware floors, ethanol fireplace, home automation, etc. . The property has air conditioning by air therm and underfloor heating throughout the house, manageable per stay. The basement has a laundry room and storage areas, as well as a large area of ??125 m2 that will be customized to suit the buyer: gym, cinema room, wine cellar, games room, etc. Two parking spaces complete the basement. The gardens will have a saltwater pool, a chill out area with a winter fire, as well as an organic garden to grow your own food. Located two minutes from Los Naranjos Golf, 5 minutes from Las Brisas Golf and 7 minutes from Aloha Golf and all the services of Nueva Andalucía. 10 minutes from Puerto Banús and the beach.