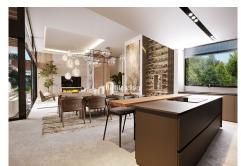

## R3943270 • Nueva Andalucía

REF# R3943270 3.590.000 €

| BEDS | BATHS | BUILT  | PLOT    | TERRACE |
|------|-------|--------|---------|---------|
| 4    | 5.5   | 659 m² | 1009 m² | 148 m²  |

Project of three unique villas, designed on a single floor plus basement, next to Los Naranjos Golf, in the heart of the Golf Valley, Nueva Andalucía, Marbella. This villa will have 659 m2 built on a plot of more than 1,000 m2, with 455 m2 of interior and 148 m2 of terraces. On one floor we find five bedrooms, all with en suite bathrooms and the main one with a dressing room, as well as a guest toilet, living room with open kitchen, fully equipped with Neff appliances, porcelain stoneware floors, ethanol fireplace, home automation, etc. . The property has air conditioning by air therm and underfloor heating throughout the house, manageable per stay. The basement has a laundry room and storage areas, as well as a large area of ??125 m2 that will be customized to suit the buyer: gym, cinema room, wine cellar, games room, etc. Two parking spaces complete the basement. The gardens will have a saltwater pool, a chill out area with a winter fire, as well as an organic garden to grow your own food. Located two minutes from Los Naranjos Golf, 5 minutes from Las Brisas Golf and 7 minutes from Aloha Golf and all the services of Nueva Andalucía. 10 minutes from Puerto Banús and the beach.