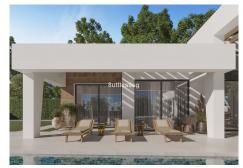

## R3943270 • Nueva Andalucía

REF# R3943270 3.590.000 €

| BEDS | BATHS | BUILT  | PLOT    | TERRACE |
|------|-------|--------|---------|---------|
| 4    | 5.5   | 659 m² | 1009 m² | 148 m²  |

Project of three unique villas, designed on a single floor plus basement, next to Los Naranjos Golf, in the heart of the Golf Valley, Nueva Andalucía, Marbella. This villa will have 659 m2 built on a plot of more than 1,000 m2, with 455 m2 of interior and 148 m2 of terraces. On one floor we find five bedrooms, all with en suite bathrooms and the main one with a dressing room, as well as a guest toilet, living room with open kitchen, fully equipped with Neff appliances, porcelain stoneware floors, ethanol fireplace, home automation, etc. . The property has air conditioning by air therm and underfloor heating throughout the house, manageable per stay. The basement has a laundry room and storage areas, as well as a large area of ??125 m2 that will be customized to suit the buyer: gym, cinema room, wine cellar, games room, etc. Two parking spaces complete the basement. The gardens will have a saltwater pool, a chill out area with a winter fire, as well as an organic garden to grow your own food. Located two minutes from Los Naranjos Golf, 5 minutes from Las Brisas Golf and 7 minutes from Aloha Golf and all the services of Nueva Andalucía. 10 minutes from Puerto Banús and the beach.