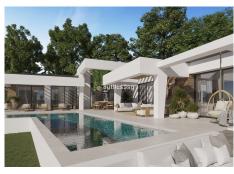

## R3943270 • Nueva Andalucía

REF# R3943270 3.590.000 €

| BEDS | BATHS | BUILT  | PLOT    | TERRACE |
|------|-------|--------|---------|---------|
| 4    | 5.5   | 659 m² | 1009 m² | 148 m²  |

Project of three unique villas, designed on a single floor plus basement, next to Los Naranjos Golf, in the heart of the Golf Valley, Nueva Andalucía, Marbella. This villa will have 659 m2 built on a plot of more than 1,000 m2, with 455 m2 of interior and 148 m2 of terraces. On one floor we find five bedrooms, all with en suite bathrooms and the main one with a dressing room, as well as a guest toilet, living room with open kitchen, fully equipped with Neff appliances, porcelain stoneware floors, ethanol fireplace, home automation, etc. . The property has air conditioning by air therm and underfloor heating throughout the house, manageable per stay. The basement has a laundry room and storage areas, as well as a large area of ??125 m2 that will be customized to suit the buyer: gym, cinema room, wine cellar, games room, etc. Two parking spaces complete the basement. The gardens will have a saltwater pool, a chill out area with a winter fire, as well as an organic garden to grow your own food. Located two minutes from Los Naranjos Golf, 5 minutes from Las Brisas Golf and 7 minutes from Aloha Golf and all the services of Nueva Andalucía. 10 minutes from Puerto Banús and the beach.