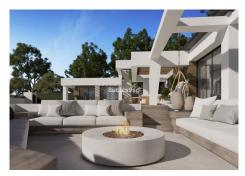

## R3943270 • Nueva Andalucía

REF# R3943270 3.590.000 €

| BEDS | BATHS | BUILT  | PLOT    | TERRACE |
|------|-------|--------|---------|---------|
| 4    | 5.5   | 659 m² | 1009 m² | 148 m²  |

Project of three unique villas, designed on a single floor plus basement, next to Los Naranjos Golf, in the heart of the Golf Valley, Nueva Andalucía, Marbella. This villa will have 659 m2 built on a plot of more than 1,000 m2, with 455 m2 of interior and 148 m2 of terraces. On one floor we find five bedrooms, all with en suite bathrooms and the main one with a dressing room, as well as a guest toilet, living room with open kitchen, fully equipped with Neff appliances, porcelain stoneware floors, ethanol fireplace, home automation, etc. . The property has air conditioning by air therm and underfloor heating throughout the house, manageable per stay. The basement has a laundry room and storage areas, as well as a large area of ??125 m2 that will be customized to suit the buyer: gym, cinema room, wine cellar, games room, etc. Two parking spaces complete the basement. The gardens will have a saltwater pool, a chill out area with a winter fire, as well as an organic garden to grow your own food. Located two minutes from Los Naranjos Golf, 5 minutes from Las Brisas Golf and 7 minutes from Aloha Golf and all the services of Nueva Andalucía. 10 minutes from Puerto Banús and the beach.