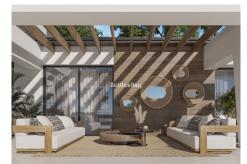

## R3943270 • Nueva Andalucía

REF# R3943270 3.590.000 €

| BEDS | BATHS | BUILT  | PLOT    | TERRACE |
|------|-------|--------|---------|---------|
| 4    | 5.5   | 659 m² | 1009 m² | 148 m²  |

Project of three unique villas, designed on a single floor plus basement, next to Los Naranjos Golf, in the heart of the Golf Valley, Nueva Andalucía, Marbella. This villa will have 659 m2 built on a plot of more than 1,000 m2, with 455 m2 of interior and 148 m2 of terraces. On one floor we find five bedrooms, all with en suite bathrooms and the main one with a dressing room, as well as a guest toilet, living room with open kitchen, fully equipped with Neff appliances, porcelain stoneware floors, ethanol fireplace, home automation, etc. . The property has air conditioning by air therm and underfloor heating throughout the house, manageable per stay. The basement has a laundry room and storage areas, as well as a large area of ??125 m2 that will be customized to suit the buyer: gym, cinema room, wine cellar, games room, etc. Two parking spaces complete the basement. The gardens will have a saltwater pool, a chill out area with a winter fire, as well as an organic garden to grow your own food. Located two minutes from Los Naranjos Golf, 5 minutes from Las Brisas Golf and 7 minutes from Aloha Golf and all the services of Nueva Andalucía. 10 minutes from Puerto Banús and the beach.