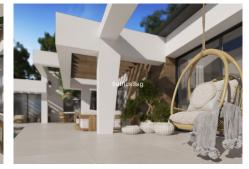

## R3943270 • Nueva Andalucía

REF# R3943270 3.590.000 €

| BEDS | BATHS | BUILT  | PLOT    | TERRACE |
|------|-------|--------|---------|---------|
| 4    | 5.5   | 659 m² | 1009 m² | 148 m²  |

Project of three unique villas, designed on a single floor plus basement, next to Los Naranjos Golf, in the heart of the Golf Valley, Nueva Andalucía, Marbella. This villa will have 659 m2 built on a plot of more than 1,000 m2, with 455 m2 of interior and 148 m2 of terraces. On one floor we find five bedrooms, all with en suite bathrooms and the main one with a dressing room, as well as a guest toilet, living room with open kitchen, fully equipped with Neff appliances, porcelain stoneware floors, ethanol fireplace, home automation, etc. . The property has air conditioning by air therm and underfloor heating throughout the house, manageable per stay. The basement has a laundry room and storage areas, as well as a large area of ??125 m2 that will be customized to suit the buyer: gym, cinema room, wine cellar, games room, etc. Two parking spaces complete the basement. The gardens will have a saltwater pool, a chill out area with a winter fire, as well as an organic garden to grow your own food. Located two minutes from Los Naranjos Golf, 5 minutes from Las Brisas Golf and 7 minutes from Aloha Golf and all the services of Nueva Andalucía. 10 minutes from Puerto Banús and the beach.