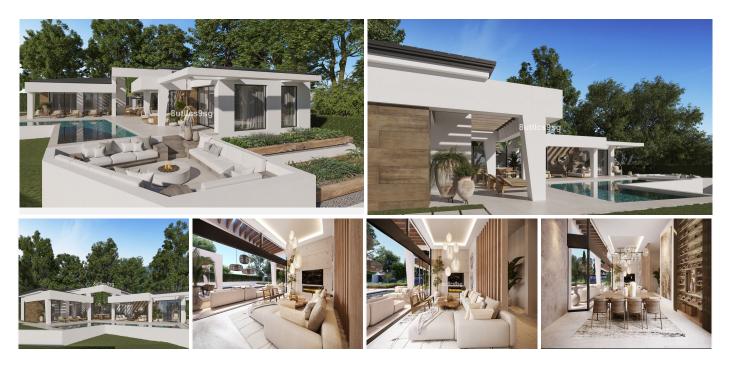

## R3943270 • Nueva Andalucía

REF# R3943270 3.590.000 €

| BEDS | BATHS | BUILT  | PLOT    | TERRACE |
|------|-------|--------|---------|---------|
| 4    | 5.5   | 659 m² | 1009 m² | 148 m²  |

Project of three unique villas, designed on a single floor plus basement, next to Los Naranjos Golf, in the heart of the Golf Valley, Nueva Andalucía, Marbella. This villa will have 659 m2 built on a plot of more than 1,000 m2, with 455 m2 of interior and 148 m2 of terraces. On one floor we find five bedrooms, all with en suite bathrooms and the main one with a dressing room, as well as a guest toilet, living room with open kitchen, fully equipped with Neff appliances, porcelain stoneware floors, ethanol fireplace, home automation, etc. . The property has air conditioning by air therm and underfloor heating throughout the house, manageable per stay. The basement has a laundry room and storage areas, as well as a large area of ??125 m2 that will be customized to suit the buyer: gym, cinema room, wine cellar, games room, etc. Two parking spaces complete the basement. The gardens will have a saltwater pool, a chill out area with a winter fire, as well as an organic garden to grow your own food. Located two minutes from Los Naranjos Golf, 5 minutes from Las Brisas Golf and 7 minutes from Aloha Golf and all the services of Nueva Andalucía. 10 minutes from Puerto Banús and the beach.