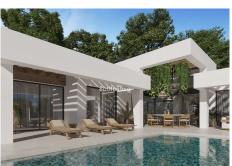

## R3943270 • Nueva Andalucía

REF# R3943270 3.590.000 €

| BEDS | BATHS | BUILT  | PLOT    | TERRACE |
|------|-------|--------|---------|---------|
| 4    | 5.5   | 659 m² | 1009 m² | 148 m²  |

Project of three unique villas, designed on a single floor plus basement, next to Los Naranjos Golf, in the heart of the Golf Valley, Nueva Andalucía, Marbella. This villa will have 659 m2 built on a plot of more than 1,000 m2, with 455 m2 of interior and 148 m2 of terraces. On one floor we find five bedrooms, all with en suite bathrooms and the main one with a dressing room, as well as a guest toilet, living room with open kitchen, fully equipped with Neff appliances, porcelain stoneware floors, ethanol fireplace, home automation, etc. . The property has air conditioning by air therm and underfloor heating throughout the house, manageable per stay. The basement has a laundry room and storage areas, as well as a large area of ??125 m2 that will be customized to suit the buyer: gym, cinema room, wine cellar, games room, etc. Two parking spaces complete the basement. The gardens will have a saltwater pool, a chill out area with a winter fire, as well as an organic garden to grow your own food. Located two minutes from Los Naranjos Golf, 5 minutes from Las Brisas Golf and 7 minutes from Aloha Golf and all the services of Nueva Andalucía. 10 minutes from Puerto Banús and the beach.