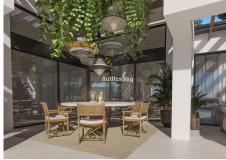

## R3943270 • Nueva Andalucía

REF# R3943270 3.590.000 €

| BEDS | BATHS | BUILT  | PLOT    | TERRACE |
|------|-------|--------|---------|---------|
| 4    | 5.5   | 659 m² | 1009 m² | 148 m²  |

Project of three unique villas, designed on a single floor plus basement, next to Los Naranjos Golf, in the heart of the Golf Valley, Nueva Andalucía, Marbella. This villa will have 659 m2 built on a plot of more than 1,000 m2, with 455 m2 of interior and 148 m2 of terraces. On one floor we find five bedrooms, all with en suite bathrooms and the main one with a dressing room, as well as a guest toilet, living room with open kitchen, fully equipped with Neff appliances, porcelain stoneware floors, ethanol fireplace, home automation, etc. . The property has air conditioning by air therm and underfloor heating throughout the house, manageable per stay. The basement has a laundry room and storage areas, as well as a large area of ??125 m2 that will be customized to suit the buyer: gym, cinema room, wine cellar, games room, etc. Two parking spaces complete the basement. The gardens will have a saltwater pool, a chill out area with a winter fire, as well as an organic garden to grow your own food. Located two minutes from Los Naranjos Golf, 5 minutes from Las Brisas Golf and 7 minutes from Aloha Golf and all the services of Nueva Andalucía. 10 minutes from Puerto Banús and the beach.