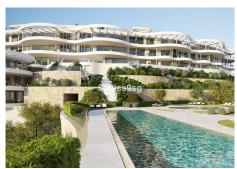

R3545281

La Quinta

REF# R3545281 1.600.000 €

| BEDS | BATHS | BUILT              | TERRACE |
|------|-------|--------------------|---------|
| 3    | 3.5   | 425 m <sup>2</sup> | 251 m²  |

Spectacular and exclusive brand new apartment in a nuew built urbanization, in one of the highest design and level complexes in Benahavís - Marbella. The urbanization has a very futuristic design, with large floorto-ceiling windows to enjoy the wonderful views of the coast, Africa and Gibraltar. High-level finishes and high-quality interior design, with multiple details for the comfort of its occupants. This large apartment offers 3 bedrooms, all with en-suite bathrooms and the main one with a large dressing room, a guest toilet, living room - dining room integrated with the kitchen, with state-of-the-art appliances, and all open to a large terrace with incredible views. The urbanization will have large gardens that will integrate it into nature, and exclusive services include such as the concierge, who will be in charge of responding to all your demands and managing the maintenance of your property; Wellness center with spa, gym, fitness facilities, indoor and outdoor training pool and children's area with a play area for the little ones. Just a few minutes from all the services of Nueva Andalucía and San Pedro Alcántara and the famous Puerto Banús.