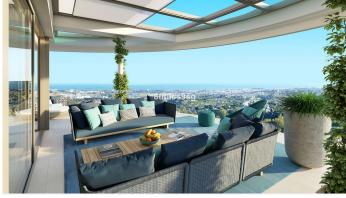

R3545281

La Quinta

REF# R3545281 1.600.000 €

| BEDS | BATHS | BUILT              | TERRACE |
|------|-------|--------------------|---------|
| 3    | 3.5   | 425 m <sup>2</sup> | 251 m²  |

Spectacular and exclusive brand new apartment in a nuew built urbanization, in one of the highest design and level complexes in Benahavís - Marbella. The urbanization has a very futuristic design, with large floorto-ceiling windows to enjoy the wonderful views of the coast, Africa and Gibraltar. High-level finishes and high-quality interior design, with multiple details for the comfort of its occupants. This large apartment offers 3 bedrooms, all with en-suite bathrooms and the main one with a large dressing room, a guest toilet, living room - dining room integrated with the kitchen, with state-of-the-art appliances, and all open to a large terrace with incredible views. The urbanization will have large gardens that will integrate it into nature, and exclusive services include such as the concierge, who will be in charge of responding to all your demands and managing the maintenance of your property; Wellness center with spa, gym, fitness facilities, indoor and outdoor training pool and children's area with a play area for the little ones. Just a few minutes from all the services of Nueva Andalucía and San Pedro Alcántara and the famous Puerto Banús.