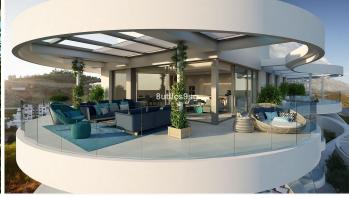

R3545281

La Quinta

REF# R3545281 1.600.000 €

| BEDS | BATHS | BUILT              | TERRACE |
|------|-------|--------------------|---------|
| 3    | 3.5   | 425 m <sup>2</sup> | 251 m²  |

Spectacular and exclusive brand new apartment in a nuew built urbanization, in one of the highest design and level complexes in Benahavís - Marbella. The urbanization has a very futuristic design, with large floorto-ceiling windows to enjoy the wonderful views of the coast, Africa and Gibraltar. High-level finishes and high-quality interior design, with multiple details for the comfort of its occupants. This large apartment offers 3 bedrooms, all with en-suite bathrooms and the main one with a large dressing room, a guest toilet, living room - dining room integrated with the kitchen, with state-of-the-art appliances, and all open to a large terrace with incredible views. The urbanization will have large gardens that will integrate it into nature, and exclusive services include such as the concierge, who will be in charge of responding to all your demands and managing the maintenance of your property; Wellness center with spa, gym, fitness facilities, indoor and outdoor training pool and children's area with a play area for the little ones. Just a few minutes from all the services of Nueva Andalucía and San Pedro Alcántara and the famous Puerto Banús.