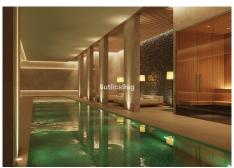

R3545281

La Quinta

REF# R3545281 1.600.000 €

| BEDS | BATHS | BUILT              | TERRACE |
|------|-------|--------------------|---------|
| 3    | 3.5   | 425 m <sup>2</sup> | 251 m²  |

Spectacular and exclusive brand new apartment in a nuew built urbanization, in one of the highest design and level complexes in Benahavís - Marbella. The urbanization has a very futuristic design, with large floorto-ceiling windows to enjoy the wonderful views of the coast, Africa and Gibraltar. High-level finishes and high-quality interior design, with multiple details for the comfort of its occupants. This large apartment offers 3 bedrooms, all with en-suite bathrooms and the main one with a large dressing room, a guest toilet, living room - dining room integrated with the kitchen, with state-of-the-art appliances, and all open to a large terrace with incredible views. The urbanization will have large gardens that will integrate it into nature, and exclusive services include such as the concierge, who will be in charge of responding to all your demands and managing the maintenance of your property; Wellness center with spa, gym, fitness facilities, indoor and outdoor training pool and children's area with a play area for the little ones. Just a few minutes from all the services of Nueva Andalucía and San Pedro Alcántara and the famous Puerto Banús.