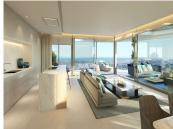

R3545281

La Quinta

REF# R3545281 1.600.000 €

| BEDS | BATHS | BUILT              | TERRACE |
|------|-------|--------------------|---------|
| 3    | 3.5   | 425 m <sup>2</sup> | 251 m²  |

Spectacular and exclusive brand new apartment in a nuew built urbanization, in one of the highest design and level complexes in Benahavís - Marbella. The urbanization has a very futuristic design, with large floorto-ceiling windows to enjoy the wonderful views of the coast, Africa and Gibraltar. High-level finishes and high-quality interior design, with multiple details for the comfort of its occupants. This large apartment offers 3 bedrooms, all with en-suite bathrooms and the main one with a large dressing room, a guest toilet, living room - dining room integrated with the kitchen, with state-of-the-art appliances, and all open to a large terrace with incredible views. The urbanization will have large gardens that will integrate it into nature, and exclusive services include such as the concierge, who will be in charge of responding to all your demands and managing the maintenance of your property; Wellness center with spa, gym, fitness facilities, indoor and outdoor training pool and children's area with a play area for the little ones. Just a few minutes from all the services of Nueva Andalucía and San Pedro Alcántara and the famous Puerto Banús.