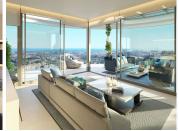

R3545281

La Quinta

REF# R3545281 1.600.000 €

| BEDS | BATHS | BUILT              | TERRACE |
|------|-------|--------------------|---------|
| 3    | 3.5   | 425 m <sup>2</sup> | 251 m²  |

Spectacular and exclusive brand new apartment in a nuew built urbanization, in one of the highest design and level complexes in Benahavís - Marbella. The urbanization has a very futuristic design, with large floorto-ceiling windows to enjoy the wonderful views of the coast, Africa and Gibraltar. High-level finishes and high-quality interior design, with multiple details for the comfort of its occupants. This large apartment offers 3 bedrooms, all with en-suite bathrooms and the main one with a large dressing room, a guest toilet, living room - dining room integrated with the kitchen, with state-of-the-art appliances, and all open to a large terrace with incredible views. The urbanization will have large gardens that will integrate it into nature, and exclusive services include such as the concierge, who will be in charge of responding to all your demands and managing the maintenance of your property; Wellness center with spa, gym, fitness facilities, indoor and outdoor training pool and children's area with a play area for the little ones. Just a few minutes from all the services of Nueva Andalucía and San Pedro Alcántara and the famous Puerto Banús.