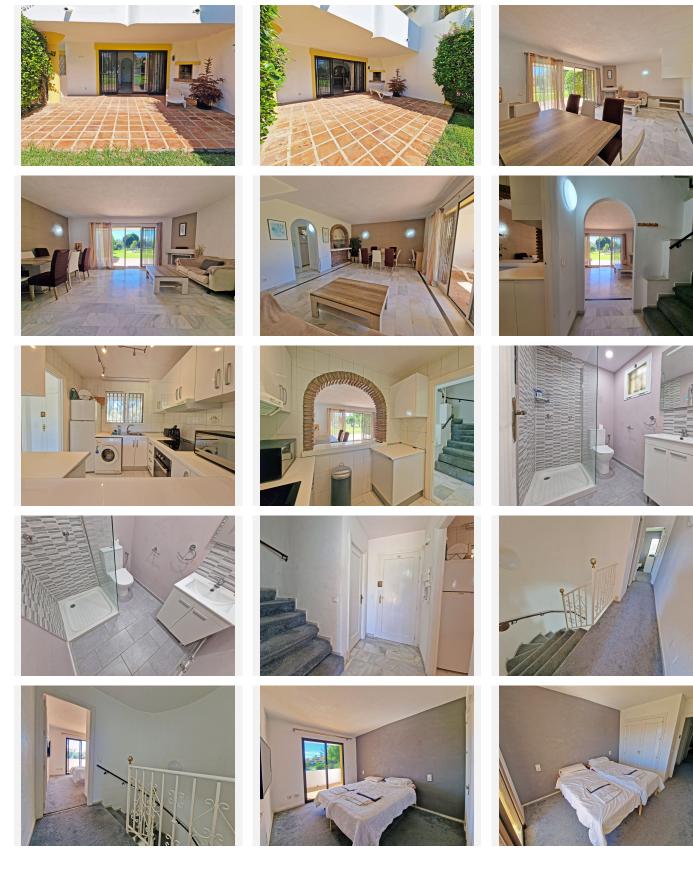

## 

| BEDS | BATHS | BUILT  |
|------|-------|--------|
| 2    | 2     | 112 m² |

Discover the epitome of convenience and tranquility in this charming groundfloor duplex apartment, ideally located in a serene Urbanization in the sought-after area of Calahonda, Mijas Costa. Perfectly positioned in the lower part of Calahonda, this residence offers easy walking access to an array of bars, restaurants, shops, and the picturesque Calahonda beach. Spanning two levels, the apartment features two bedrooms located upstairs, each offering delightful green vistas. The master bedroom boasts its own terrace, overlooking impeccably maintained gardens that adorn the Urbanization. Additionally, there is a convenient shower room on the ground floor, doubling as a guest toilet, while an upstairs second bedroom includes a relaxing bathtub. The living-dining room is bathed in natural light, complemented by a cozy fireplace, and opens onto a spacious terrace featuring a built-in barbecue, perfect for enjoying sunny southern views. The gated Urbanization provides residents with access to a large communal swimming pool and ample communal parking spaces within the complex, ensuring both comfort and security. Don't miss the opportunity to make this meticulously maintained apartment your new home in Calahonda, blending convenience, comfort, and a vibrant coastal lifestyle.