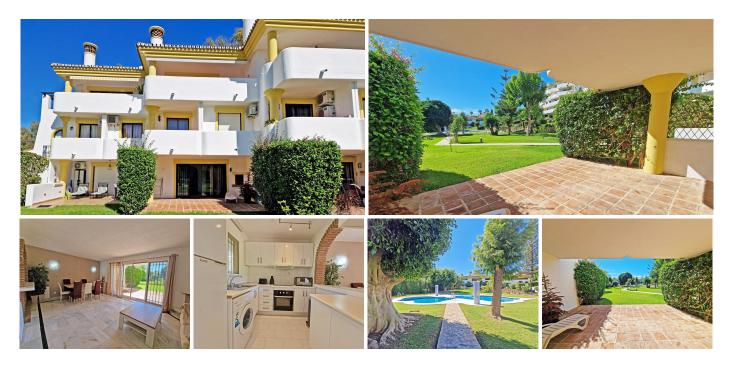

## 

| BEDS | BATHS | BUILT  |
|------|-------|--------|
| 2    | 2     | 112 m² |

Discover the epitome of convenience and tranquility in this charming groundfloor duplex apartment, ideally located in a serene Urbanization in the sought-after area of Calahonda, Mijas Costa. Perfectly positioned in the lower part of Calahonda, this residence offers easy walking access to an array of bars, restaurants, shops, and the picturesque Calahonda beach. Spanning two levels, the apartment features two bedrooms located upstairs, each offering delightful green vistas. The master bedroom boasts its own terrace, overlooking impeccably maintained gardens that adorn the Urbanization. Additionally, there is a convenient shower room on the ground floor, doubling as a guest toilet, while an upstairs second bedroom includes a relaxing bathtub. The living-dining room is bathed in natural light, complemented by a cozy fireplace, and opens onto a spacious terrace featuring a built-in barbecue, perfect for enjoying sunny southern views. The gated Urbanization provides residents with access to a large communal swimming pool and ample communal parking spaces within the complex, ensuring both comfort and security. Don't miss the opportunity to make this meticulously maintained apartment your new home in Calahonda, blending convenience, comfort, and a vibrant coastal lifestyle.