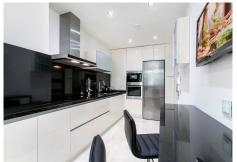

R4626274

Benahavís

REF# R4626274 550.000 €

| BEDS | BATHS | BUILT  | TERRACE |
|------|-------|--------|---------|
| 3    | 3     | 143 m² | 54 m²   |

Luxurious three bedroom, south facing corner apartment in the sought after complex La Azalia, in Benahavis with stunning sea and golf views. The community has 24hr security, beautifully maintained gardens and two swimming pools; as well as being just a five minute drive to San Pedro Town and a short walk to the small village of La Heredia. The apartment has an open plan living and dining area with French doors leading out to the private sunny terrace; fully fitted kitchen with breakfast area; master suite with a walk-in wardrobe and direct access to the terrace; a guest suite; and guest bedroom and bathroom. All the bathrooms have recently been upgraded and have under floor heating. Other features include an alarm system, air-conditioning, two underground parkings and a large storage room.