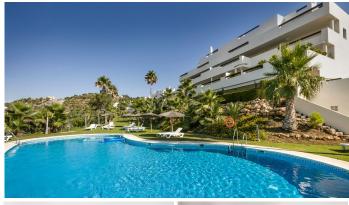

R4626274

Benahavís

REF# R4626274 550.000 €

| BEDS | BATHS | BUILT  | TERRACE |
|------|-------|--------|---------|
| 3    | 3     | 143 m² | 54 m²   |

Luxurious three bedroom, south facing corner apartment in the sought after complex La Azalia, in Benahavis with stunning sea and golf views. The community has 24hr security, beautifully maintained gardens and two swimming pools; as well as being just a five minute drive to San Pedro Town and a short walk to the small village of La Heredia. The apartment has an open plan living and dining area with French doors leading out to the private sunny terrace; fully fitted kitchen with breakfast area; master suite with a walk-in wardrobe and direct access to the terrace; a guest suite; and guest bedroom and bathroom. All the bathrooms have recently been upgraded and have under floor heating. Other features include an alarm system, air-conditioning, two underground parkings and a large storage room.