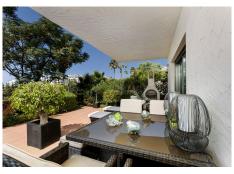

R4626274

Benahavís

REF# R4626274 550.000 €

| BEDS | BATHS | BUILT  | TERRACE |
|------|-------|--------|---------|
| 3    | 3     | 143 m² | 54 m²   |

Luxurious three bedroom, south facing corner apartment in the sought after complex La Azalia, in Benahavis with stunning sea and golf views. The community has 24hr security, beautifully maintained gardens and two swimming pools; as well as being just a five minute drive to San Pedro Town and a short walk to the small village of La Heredia. The apartment has an open plan living and dining area with French doors leading out to the private sunny terrace; fully fitted kitchen with breakfast area; master suite with a walk-in wardrobe and direct access to the terrace; a guest suite; and guest bedroom and bathroom. All the bathrooms have recently been upgraded and have under floor heating. Other features include an alarm system, air-conditioning, two underground parkings and a large storage room.