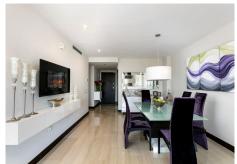

R4626274

Benahavís

REF# R4626274 550.000 €

| BEDS | BATHS | BUILT  | TERRACE |
|------|-------|--------|---------|
| 3    | 3     | 143 m² | 54 m²   |

Luxurious three bedroom, south facing corner apartment in the sought after complex La Azalia, in Benahavis with stunning sea and golf views. The community has 24hr security, beautifully maintained gardens and two swimming pools; as well as being just a five minute drive to San Pedro Town and a short walk to the small village of La Heredia. The apartment has an open plan living and dining area with French doors leading out to the private sunny terrace; fully fitted kitchen with breakfast area; master suite with a walk-in wardrobe and direct access to the terrace; a guest suite; and guest bedroom and bathroom. All the bathrooms have recently been upgraded and have under floor heating. Other features include an alarm system, air-conditioning, two underground parkings and a large storage room.