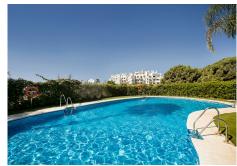

R4626274

Benahavís

REF# R4626274 550.000 €

| BEDS | BATHS | BUILT  | TERRACE |
|------|-------|--------|---------|
| 3    | 3     | 143 m² | 54 m²   |

Luxurious three bedroom, south facing corner apartment in the sought after complex La Azalia, in Benahavis with stunning sea and golf views. The community has 24hr security, beautifully maintained gardens and two swimming pools; as well as being just a five minute drive to San Pedro Town and a short walk to the small village of La Heredia. The apartment has an open plan living and dining area with French doors leading out to the private sunny terrace; fully fitted kitchen with breakfast area; master suite with a walk-in wardrobe and direct access to the terrace; a guest suite; and guest bedroom and bathroom. All the bathrooms have recently been upgraded and have under floor heating. Other features include an alarm system, air-conditioning, two underground parkings and a large storage room.