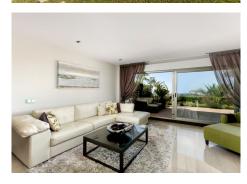

R4626274

Benahavís

REF# R4626274 550.000 €

| BEDS | BATHS | BUILT  | TERRACE |
|------|-------|--------|---------|
| 3    | 3     | 143 m² | 54 m²   |

Luxurious three bedroom, south facing corner apartment in the sought after complex La Azalia, in Benahavis with stunning sea and golf views. The community has 24hr security, beautifully maintained gardens and two swimming pools; as well as being just a five minute drive to San Pedro Town and a short walk to the small village of La Heredia. The apartment has an open plan living and dining area with French doors leading out to the private sunny terrace; fully fitted kitchen with breakfast area; master suite with a walk-in wardrobe and direct access to the terrace; a guest suite; and guest bedroom and bathroom. All the bathrooms have recently been upgraded and have under floor heating. Other features include an alarm system, air-conditioning, two underground parkings and a large storage room.