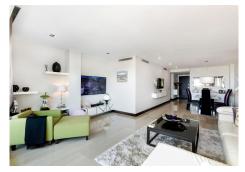

R4626274

Benahavís

REF# R4626274 550.000 €

| BEDS | BATHS | BUILT  | TERRACE |
|------|-------|--------|---------|
| 3    | 3     | 143 m² | 54 m²   |

Luxurious three bedroom, south facing corner apartment in the sought after complex La Azalia, in Benahavis with stunning sea and golf views. The community has 24hr security, beautifully maintained gardens and two swimming pools; as well as being just a five minute drive to San Pedro Town and a short walk to the small village of La Heredia. The apartment has an open plan living and dining area with French doors leading out to the private sunny terrace; fully fitted kitchen with breakfast area; master suite with a walk-in wardrobe and direct access to the terrace; a guest suite; and guest bedroom and bathroom. All the bathrooms have recently been upgraded and have under floor heating. Other features include an alarm system, air-conditioning, two underground parkings and a large storage room.