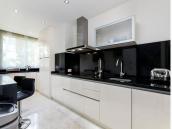

R4626274

Benahavís

REF# R4626274 550.000 €

| BEDS | BATHS | BUILT  | TERRACE |
|------|-------|--------|---------|
| 3    | 3     | 143 m² | 54 m²   |

Luxurious three bedroom, south facing corner apartment in the sought after complex La Azalia, in Benahavis with stunning sea and golf views. The community has 24hr security, beautifully maintained gardens and two swimming pools; as well as being just a five minute drive to San Pedro Town and a short walk to the small village of La Heredia. The apartment has an open plan living and dining area with French doors leading out to the private sunny terrace; fully fitted kitchen with breakfast area; master suite with a walk-in wardrobe and direct access to the terrace; a guest suite; and guest bedroom and bathroom. All the bathrooms have recently been upgraded and have under floor heating. Other features include an alarm system, air-conditioning, two underground parkings and a large storage room.