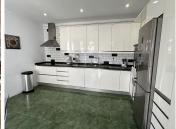

Upon entering the villa, you are immediately captivated by the exquisite inlaid floor tiles, Roman style balustrades, and inlaid ceiling architraves throughout the property.

The wide and spacious hallway leads to a bright and airy fully fitted kitchen and dining area, equipped with modern kitchen appliances. Adjacent to the kitchen is a guest toilet and washroom, as well as a convenient