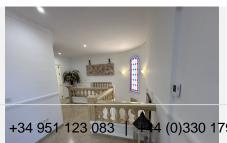

Upon entering the villa, you are immediately captivated by the exquisite inlaid floor tiles, Roman style balustrades, and inlaid ceiling architraves throughout the property.

The wide and spacious hallway leads to a bright and airy fully fitted kitchen and dining area, equipped with modern kitchen appliances. Adjacent to the kitchen is a guest toilet and washroom, as well as a convenient

small storeroom located under the staircase.

The hallway flows into a generously sized lounge with a fireplace. At the far end of the lounge, there is a notable dining area featuring floor-to-ceiling windows, creating an elegant and luminous dining space.