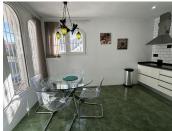

Upon entering the villa, you are immediately captivated by the exquisite inlaid floor tiles, Roman style balustrades, and inlaid ceiling architraves throughout the property.

The wide and spacious hallway leads to a bright and airy fully fitted kitchen and dining area, equipped with modern kitchen appliances. Adjacent to the kitchen is a guest toilet and washroom, as well as a convenient