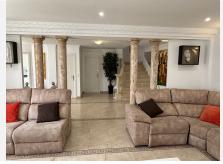

Upon entering the villa, you are immediately captivated by the exquisite inlaid floor tiles, Roman style balustrades, and inlaid ceiling architraves throughout the property.

The wide and spacious hallway leads to a bright and airy fully fitted kitchen and dining area, equipped with modern kitchen appliances. Adjacent to the kitchen is a guest toilet and washroom, as well as a convenient