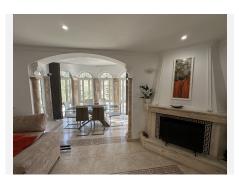

Upon entering the villa, you are immediately captivated by the exquisite inlaid floor tiles, Roman style balustrades, and inlaid ceiling architraves throughout the property.

The wide and spacious hallway leads to a bright and airy fully fitted kitchen and dining area, equipped with modern kitchen appliances. Adjacent to the kitchen is a guest toilet and washroom, as well as a convenient

small storeroom located under the staircase.

The hallway flows into a generously sized lounge with a fireplace. At the far end of the lounge, there is a notable dining area featuring floor-to-ceiling windows, creating an elegant and luminous dining space.