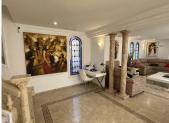

small storeroom located under the staircase.

The hallway flows into a generously sized lounge with a fireplace. At the far end of the lounge, there is a notable dining area featuring floor-to-ceiling windows, creating an elegant and luminous dining space.