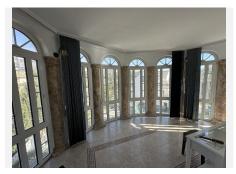

small storeroom located under the staircase.

The hallway flows into a generously sized lounge with a fireplace. At the far end of the lounge, there is a notable dining area featuring floor-to-ceiling windows, creating an elegant and luminous dining space.