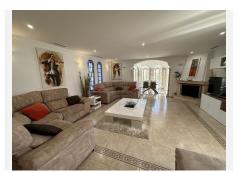

small storeroom located under the staircase.

The hallway flows into a generously sized lounge with a fireplace. At the far end of the lounge, there is a notable dining area featuring floor-to-ceiling windows, creating an elegant and luminous dining space.