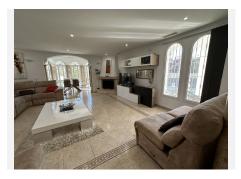

small storeroom located under the staircase.

The hallway flows into a generously sized lounge with a fireplace. At the far end of the lounge, there is a notable dining area featuring floor-to-ceiling windows, creating an elegant and luminous dining space.