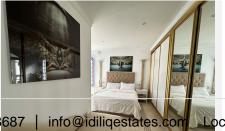

All bedrooms are situated on the first floor, accessible via a wide sweeping staircase.

The first bedroom is adorned with fully fitted sliding wardrobes, ornate columns flanking the bed, and a full glass door leading out to a southeast-facing balcony. This bedroom also boasts a spacious ensuite bathroom with a hydro spa bath.

The second bedroom, also of a good size, features a door opening onto the terrace and an ensuite shower room with a toilet, sink, and bidet.

At the far end of the corridor, the large master bedroom encompasses built-in wardrobes, a quality ensuite bathroom with a jacuzzi, an ample alcove with additional wardrobes, and a stunning dressing area flooded with natural light.