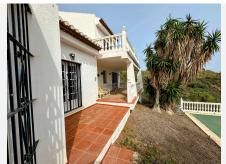

## R4676116

Mijas Golf

REF# R4676116 695.000 €

| BEDS | BATHS | BUILT  | PLOT    | TERRACE |
|------|-------|--------|---------|---------|
| 4    | 5     | 324 m² | 2793 m² | 130 m²  |

Unique opportunity for a developer/ investor! Extra building plot included. REDUCED FROM 825,000 euros to 695,000 euros! A very spacious 332m2 detached Andalusian style villa on Mijas Golf, one of only a few that has sea views, and sits on a plot of 1,200m2 The villa is being sold with the next door building plot 1525m2. One plot can be sold on for a profit for somebody to build their own villa or develop the plot themselves to build a separate villa. Both plots are already legally separated and are registered on the catastral with 2 separate driveways already built. The villa is in need of some renovation work which is obviously reflected by its very low price. The villa which has 4 bedrooms and 5 bathrooms is built over 3 floors including a large basement. You enter the villa via a large Andalucian style patio and parking area. From the main entrance there is a large kitchen that has a beautiful breakfast veranda eating area with French doors leading to the garden. To the right of the entrance hall is a large lounge with an open fire and French doors leading out onto a terrace and the garden. On this ground floor level are 2 double bedrooms both en-suite and further bedroom and a guest toilet. The large luminous master en-suite bedroom is on the first floor. French doors lead out onto a terrace with great south facing views. From the ground floor you have access to a large basement, with lots of light, and its own full bathroom. In the south facing gardens, there is a pool, lawned areas, terraces and a bbq area. The villa is set away from the road so it is very