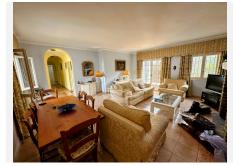

## R4676116

Mijas Golf

REF# R4676116 695.000 €

| BEDS | BATHS | BUILT  | PLOT    | TERRACE |
|------|-------|--------|---------|---------|
| 4    | 5     | 324 m² | 2793 m² | 130 m²  |

Unique opportunity for a developer/ investor! Extra building plot included. REDUCED FROM 825,000 euros to 695,000 euros! A very spacious 332m2 detached Andalusian style villa on Mijas Golf, one of only a few that has sea views, and sits on a plot of 1,200m2 The villa is being sold with the next door building plot 1525m2. One plot can be sold on for a profit for somebody to build their own villa or develop the plot themselves to build a separate villa. Both plots are already legally separated and are registered on the catastral with 2 separate driveways already built. The villa is in need of some renovation work which is obviously reflected by its very low price. The villa which has 4 bedrooms and 5 bathrooms is built over 3 floors including a large basement. You enter the villa via a large Andalucian style patio and parking area. From the main entrance there is a large kitchen that has a beautiful breakfast veranda eating area with French doors leading to the garden. To the right of the entrance hall is a large lounge with an open fire and French doors leading out onto a terrace and the garden. On this ground floor level are 2 double bedrooms both en-suite and further bedroom and a guest toilet. The large luminous master en-suite bedroom is on the first floor. French doors lead out onto a terrace with great south facing views. From the ground floor you have access to a large basement, with lots of light, and its own full bathroom. In the south facing gardens, there is a pool, lawned areas, terraces and a bbq area. The villa is set away from the road so it is very