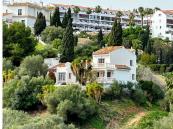

## R4676116

Mijas Golf

REF# R4676116 695.000 €

| BEDS | BATHS | BUILT  | PLOT    | TERRACE |
|------|-------|--------|---------|---------|
| 4    | 5     | 324 m² | 2793 m² | 130 m²  |

Unique opportunity for a developer/ investor! Extra building plot included. REDUCED FROM 825,000 euros to 695,000 euros! A very spacious 332m2 detached Andalusian style villa on Mijas Golf, one of only a few that has sea views, and sits on a plot of 1,200m2 The villa is being sold with the next door building plot 1525m2. One plot can be sold on for a profit for somebody to build their own villa or develop the plot themselves to build a separate villa. Both plots are already legally separated and are registered on the catastral with 2 separate driveways already built. The villa is in need of some renovation work which is obviously reflected by its very low price. The villa which has 4 bedrooms and 5 bathrooms is built over 3 floors including a large basement. You enter the villa via a large Andalucian style patio and parking area. From the main entrance there is a large kitchen that has a beautiful breakfast veranda eating area with French doors leading to the garden. To the right of the entrance hall is a large lounge with an open fire and French doors leading out onto a terrace and the garden. On this ground floor level are 2 double bedrooms both en-suite and further bedroom and a guest toilet. The large luminous master en-suite bedroom is on the first floor. French doors lead out onto a terrace with great south facing views. From the ground floor you have access to a large basement, with lots of light, and its own full bathroom. In the south facing gardens, there is a pool, lawned areas, terraces and a bbq area. The villa is set away from the road so it is very