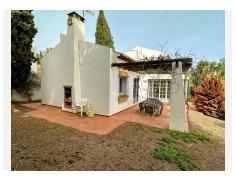

## R4676116

Mijas Golf

REF# R4676116 695.000 €

| BEDS | BATHS | BUILT  | PLOT    | TERRACE |
|------|-------|--------|---------|---------|
| 4    | 5     | 324 m² | 2793 m² | 130 m²  |

Unique opportunity for a developer/ investor! Extra building plot included. REDUCED FROM 825,000 euros to 695,000 euros! A very spacious 332m2 detached Andalusian style villa on Mijas Golf, one of only a few that has sea views, and sits on a plot of 1,200m2 The villa is being sold with the next door building plot 1525m2. One plot can be sold on for a profit for somebody to build their own villa or develop the plot themselves to build a separate villa. Both plots are already legally separated and are registered on the catastral with 2 separate driveways already built. The villa is in need of some renovation work which is obviously reflected by its very low price. The villa which has 4 bedrooms and 5 bathrooms is built over 3 floors including a large basement. You enter the villa via a large Andalucian style patio and parking area. From the main entrance there is a large kitchen that has a beautiful breakfast veranda eating area with French doors leading to the garden. To the right of the entrance hall is a large lounge with an open fire and French doors leading out onto a terrace and the garden. On this ground floor level are 2 double bedrooms both en-suite and further bedroom and a guest toilet. The large luminous master en-suite bedroom is on the first floor. French doors lead out onto a terrace with great south facing views. From the ground floor you have access to a large basement, with lots of light, and its own full bathroom. In the south facing gardens, there is a pool, lawned areas, terraces and a bbq area. The villa is set away from the road so it is very