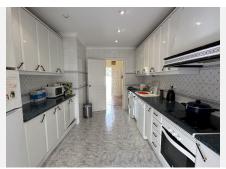

## R4676116

Mijas Golf

REF# R4676116 695.000 €

| BEDS | BATHS | BUILT  | PLOT    | TERRACE |
|------|-------|--------|---------|---------|
| 4    | 5     | 324 m² | 2793 m² | 130 m²  |

Unique opportunity for a developer/ investor! Extra building plot included. REDUCED FROM 825,000 euros to 695,000 euros! A very spacious 332m2 detached Andalusian style villa on Mijas Golf, one of only a few that has sea views, and sits on a plot of 1,200m2 The villa is being sold with the next door building plot 1525m2. One plot can be sold on for a profit for somebody to build their own villa or develop the plot themselves to build a separate villa. Both plots are already legally separated and are registered on the catastral with 2 separate driveways already built. The villa is in need of some renovation work which is obviously reflected by its very low price. The villa which has 4 bedrooms and 5 bathrooms is built over 3 floors including a large basement. You enter the villa via a large Andalucian style patio and parking area. From the main entrance there is a large kitchen that has a beautiful breakfast veranda eating area with French doors leading to the garden. To the right of the entrance hall is a large lounge with an open fire and French doors leading out onto a terrace and the garden. On this ground floor level are 2 double bedrooms both en-suite and further bedroom and a guest toilet. The large luminous master en-suite bedroom is on the first floor. French doors lead out onto a terrace with great south facing views. From the ground floor you have access to a large basement, with lots of light, and its own full bathroom. In the south facing gardens, there is a pool, lawned areas, terraces and a bbq area. The villa is set away from the road so it is very