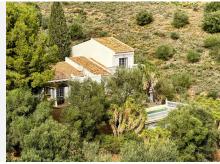

## R4676116

Mijas Golf

REF# R4676116 695.000 €

| BEDS | BATHS | BUILT  | PLOT    | TERRACE |
|------|-------|--------|---------|---------|
| 4    | 5     | 324 m² | 2793 m² | 130 m²  |

Unique opportunity for a developer/ investor! Extra building plot included. REDUCED FROM 825,000 euros to 695,000 euros! A very spacious 332m2 detached Andalusian style villa on Mijas Golf, one of only a few that has sea views, and sits on a plot of 1,200m2 The villa is being sold with the next door building plot 1525m2. One plot can be sold on for a profit for somebody to build their own villa or develop the plot themselves to build a separate villa. Both plots are already legally separated and are registered on the catastral with 2 separate driveways already built. The villa is in need of some renovation work which is obviously reflected by its very low price. The villa which has 4 bedrooms and 5 bathrooms is built over 3 floors including a large basement. You enter the villa via a large Andalucian style patio and parking area. From the main entrance there is a large kitchen that has a beautiful breakfast veranda eating area with French doors leading to the garden. To the right of the entrance hall is a large lounge with an open fire and French doors leading out onto a terrace and the garden. On this ground floor level are 2 double bedrooms both en-suite and further bedroom and a guest toilet. The large luminous master en-suite bedroom is on the first floor. French doors lead out onto a terrace with great south facing views. From the ground floor you have access to a large basement, with lots of light, and its own full bathroom. In the south facing gardens, there is a pool, lawned areas, terraces and a bbq area. The villa is set away from the road so it is very