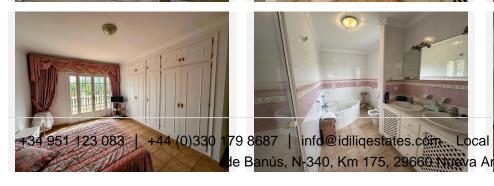

## R4676116

Mijas Golf

REF# R4676116 695.000 €

| BEDS | BATHS | BUILT  | PLOT    | TERRACE |
|------|-------|--------|---------|---------|
| 4    | 5     | 324 m² | 2793 m² | 130 m²  |

Unique opportunity for a developer/ investor! Extra building plot included. REDUCED FROM 825,000 euros to 695,000 euros! A very spacious 332m2 detached Andalusian style villa on Mijas Golf, one of only a few that has sea views, and sits on a plot of 1,200m2 The villa is being sold with the next door building plot 1525m2. One plot can be sold on for a profit for somebody to build their own villa or develop the plot themselves to build a separate villa. Both plots are already legally separated and are registered on the catastral with 2 separate driveways already built. The villa is in need of some renovation work which is obviously reflected by its very low price. The villa which has 4 bedrooms and 5 bathrooms is built over 3 floors including a large basement. You enter the villa via a large Andalucian style patio and parking area. From the main entrance there is a large kitchen that has a beautiful breakfast veranda eating area with French doors leading to the garden. To the right of the entrance hall is a large lounge with an open fire and French doors leading out onto a terrace and the garden. On this ground floor level are 2 double bedrooms both en-suite and further bedroom and a guest toilet. The large luminous master en-suite bedroom is on the first floor. French doors lead out onto a terrace with great south facing views. From the ground floor you have access to a large basement, with lots of light, and its own full bathroom. In the south facing gardens, there is a pool, lawned areas, terraces and a bbq area. The villa is set away from the road so it is very