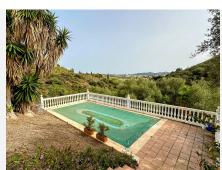

## R4676116

Mijas Golf

REF# R4676116 695.000 €

| BEDS | BATHS | BUILT  | PLOT    | TERRACE |
|------|-------|--------|---------|---------|
| 4    | 5     | 324 m² | 2793 m² | 130 m²  |

Unique opportunity for a developer/ investor! Extra building plot included. REDUCED FROM 825,000 euros to 695,000 euros! A very spacious 332m2 detached Andalusian style villa on Mijas Golf, one of only a few that has sea views, and sits on a plot of 1,200m2 The villa is being sold with the next door building plot 1525m2. One plot can be sold on for a profit for somebody to build their own villa or develop the plot themselves to build a separate villa. Both plots are already legally separated and are registered on the catastral with 2 separate driveways already built. The villa is in need of some renovation work which is obviously reflected by its very low price. The villa which has 4 bedrooms and 5 bathrooms is built over 3 floors including a large basement. You enter the villa via a large Andalucian style patio and parking area. From the main entrance there is a large kitchen that has a beautiful breakfast veranda eating area with French doors leading to the garden. To the right of the entrance hall is a large lounge with an open fire and French doors leading out onto a terrace and the garden. On this ground floor level are 2 double bedrooms both en-suite and further bedroom and a guest toilet. The large luminous master en-suite bedroom is on the first floor. French doors lead out onto a terrace with great south facing views. From the ground floor you have access to a large basement, with lots of light, and its own full bathroom. In the south facing gardens, there is a pool, lawned areas, terraces and a bbq area. The villa is set away from the road so it is very