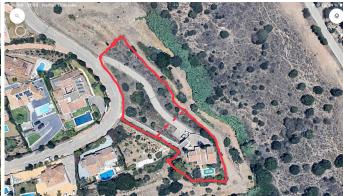

## R4676116

Mijas Golf

REF# R4676116 695.000 €

| BEDS | BATHS | BUILT  | PLOT    | TERRACE |
|------|-------|--------|---------|---------|
| 4    | 5     | 324 m² | 2793 m² | 130 m²  |

Unique opportunity for a developer/ investor! Extra building plot included. REDUCED FROM 825,000 euros to 695,000 euros! A very spacious 332m2 detached Andalusian style villa on Mijas Golf, one of only a few that has sea views, and sits on a plot of 1,200m2 The villa is being sold with the next door building plot 1525m2. One plot can be sold on for a profit for somebody to build their own villa or develop the plot themselves to build a separate villa. Both plots are already legally separated and are registered on the catastral with 2 separate driveways already built. The villa is in need of some renovation work which is obviously reflected by its very low price. The villa which has 4 bedrooms and 5 bathrooms is built over 3 floors including a large basement. You enter the villa via a large Andalucian style patio and parking area. From the main entrance there is a large kitchen that has a beautiful breakfast veranda eating area with French doors leading to the garden. To the right of the entrance hall is a large lounge with an open fire and French doors leading out onto a terrace and the garden. On this ground floor level are 2 double bedrooms both en-suite and further bedroom and a guest toilet. The large luminous master en-suite bedroom is on the first floor. French doors lead out onto a terrace with great south facing views. From the ground floor you have access to a large basement, with lots of light, and its own full bathroom. In the south facing gardens, there is a pool, lawned areas, terraces and a bbq area. The villa is set away from the road so it is very