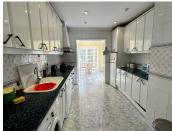

## R4676116

Mijas Golf

REF# R4676116 695.000 €

| BEDS | BATHS | BUILT  | PLOT    | TERRACE |
|------|-------|--------|---------|---------|
| 4    | 5     | 324 m² | 2793 m² | 130 m²  |

Unique opportunity for a developer/ investor! Extra building plot included. REDUCED FROM 825,000 euros to 695,000 euros! A very spacious 332m2 detached Andalusian style villa on Mijas Golf, one of only a few that has sea views, and sits on a plot of 1,200m2 The villa is being sold with the next door building plot 1525m2. One plot can be sold on for a profit for somebody to build their own villa or develop the plot themselves to build a separate villa. Both plots are already legally separated and are registered on the catastral with 2 separate driveways already built. The villa is in need of some renovation work which is obviously reflected by its very low price. The villa which has 4 bedrooms and 5 bathrooms is built over 3 floors including a large basement. You enter the villa via a large Andalucian style patio and parking area. From the main entrance there is a large kitchen that has a beautiful breakfast veranda eating area with French doors leading to the garden. To the right of the entrance hall is a large lounge with an open fire and French doors leading out onto a terrace and the garden. On this ground floor level are 2 double bedrooms both en-suite and further bedroom and a guest toilet. The large luminous master en-suite bedroom is on the first floor. French doors lead out onto a terrace with great south facing views. From the ground floor you have access to a large basement, with lots of light, and its own full bathroom. In the south facing gardens, there is a pool, lawned areas, terraces and a bbq area. The villa is set away from the road so it is very