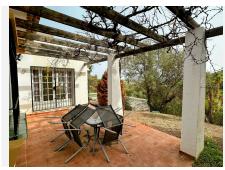

## R4676116

Mijas Golf

REF# R4676116 695.000 €

| BEDS | BATHS | BUILT  | PLOT    | TERRACE |
|------|-------|--------|---------|---------|
| 4    | 5     | 324 m² | 2793 m² | 130 m²  |

Unique opportunity for a developer/ investor! Extra building plot included. REDUCED FROM 825,000 euros to 695,000 euros! A very spacious 332m2 detached Andalusian style villa on Mijas Golf, one of only a few that has sea views, and sits on a plot of 1,200m2 The villa is being sold with the next door building plot 1525m2. One plot can be sold on for a profit for somebody to build their own villa or develop the plot themselves to build a separate villa. Both plots are already legally separated and are registered on the catastral with 2 separate driveways already built. The villa is in need of some renovation work which is obviously reflected by its very low price. The villa which has 4 bedrooms and 5 bathrooms is built over 3 floors including a large basement. You enter the villa via a large Andalucian style patio and parking area. From the main entrance there is a large kitchen that has a beautiful breakfast veranda eating area with French doors leading to the garden. To the right of the entrance hall is a large lounge with an open fire and French doors leading out onto a terrace and the garden. On this ground floor level are 2 double bedrooms both en-suite and further bedroom and a guest toilet. The large luminous master en-suite bedroom is on the first floor. French doors lead out onto a terrace with great south facing views. From the ground floor you have access to a large basement, with lots of light, and its own full bathroom. In the south facing gardens, there is a pool, lawned areas, terraces and a bbq area. The villa is set away from the road so it is very