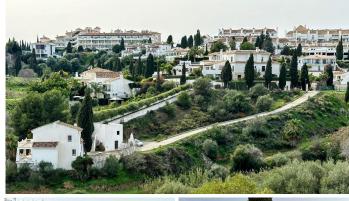

## R4676116

Mijas Golf

REF# R4676116 695.000 €

| BEDS | BATHS | BUILT  | PLOT    | TERRACE |
|------|-------|--------|---------|---------|
| 4    | 5     | 324 m² | 2793 m² | 130 m²  |

Unique opportunity for a developer/ investor! Extra building plot included. REDUCED FROM 825,000 euros to 695,000 euros! A very spacious 332m2 detached Andalusian style villa on Mijas Golf, one of only a few that has sea views, and sits on a plot of 1,200m2 The villa is being sold with the next door building plot 1525m2. One plot can be sold on for a profit for somebody to build their own villa or develop the plot themselves to build a separate villa. Both plots are already legally separated and are registered on the catastral with 2 separate driveways already built. The villa is in need of some renovation work which is obviously reflected by its very low price. The villa which has 4 bedrooms and 5 bathrooms is built over 3 floors including a large basement. You enter the villa via a large Andalucian style patio and parking area. From the main entrance there is a large kitchen that has a beautiful breakfast veranda eating area with French doors leading to the garden. To the right of the entrance hall is a large lounge with an open fire and French doors leading out onto a terrace and the garden. On this ground floor level are 2 double bedrooms both en-suite and further bedroom and a guest toilet. The large luminous master en-suite bedroom is on the first floor. French doors lead out onto a terrace with great south facing views. From the ground floor you have access to a large basement, with lots of light, and its own full bathroom. In the south facing gardens, there is a pool, lawned areas, terraces and a bbq area. The villa is set away from the road so it is very