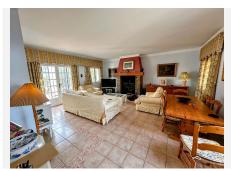

## R4676116

Mijas Golf

REF# R4676116 695.000 €

| BEDS | BATHS | BUILT  | PLOT    | TERRACE |
|------|-------|--------|---------|---------|
| 4    | 5     | 324 m² | 2793 m² | 130 m²  |

Unique opportunity for a developer/ investor! Extra building plot included. REDUCED FROM 825,000 euros to 695,000 euros! A very spacious 332m2 detached Andalusian style villa on Mijas Golf, one of only a few that has sea views, and sits on a plot of 1,200m2 The villa is being sold with the next door building plot 1525m2. One plot can be sold on for a profit for somebody to build their own villa or develop the plot themselves to build a separate villa. Both plots are already legally separated and are registered on the catastral with 2 separate driveways already built. The villa is in need of some renovation work which is obviously reflected by its very low price. The villa which has 4 bedrooms and 5 bathrooms is built over 3 floors including a large basement. You enter the villa via a large Andalucian style patio and parking area. From the main entrance there is a large kitchen that has a beautiful breakfast veranda eating area with French doors leading to the garden. To the right of the entrance hall is a large lounge with an open fire and French doors leading out onto a terrace and the garden. On this ground floor level are 2 double bedrooms both en-suite and further bedroom and a guest toilet. The large luminous master en-suite bedroom is on the first floor. French doors lead out onto a terrace with great south facing views. From the ground floor you have access to a large basement, with lots of light, and its own full bathroom. In the south facing gardens, there is a pool, lawned areas, terraces and a bbq area. The villa is set away from the road so it is very