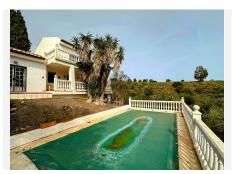

## R4676116

Mijas Golf

REF# R4676116 695.000 €

| BEDS | BATHS | BUILT  | PLOT    | TERRACE |
|------|-------|--------|---------|---------|
| 4    | 5     | 324 m² | 2793 m² | 130 m²  |

Unique opportunity for a developer/ investor! Extra building plot included. REDUCED FROM 825,000 euros to 695,000 euros! A very spacious 332m2 detached Andalusian style villa on Mijas Golf, one of only a few that has sea views, and sits on a plot of 1,200m2 The villa is being sold with the next door building plot 1525m2. One plot can be sold on for a profit for somebody to build their own villa or develop the plot themselves to build a separate villa. Both plots are already legally separated and are registered on the catastral with 2 separate driveways already built. The villa is in need of some renovation work which is obviously reflected by its very low price. The villa which has 4 bedrooms and 5 bathrooms is built over 3 floors including a large basement. You enter the villa via a large Andalucian style patio and parking area. From the main entrance there is a large kitchen that has a beautiful breakfast veranda eating area with French doors leading to the garden. To the right of the entrance hall is a large lounge with an open fire and French doors leading out onto a terrace and the garden. On this ground floor level are 2 double bedrooms both en-suite and further bedroom and a guest toilet. The large luminous master en-suite bedroom is on the first floor. French doors lead out onto a terrace with great south facing views. From the ground floor you have access to a large basement, with lots of light, and its own full bathroom. In the south facing gardens, there is a pool, lawned areas, terraces and a bbq area. The villa is set away from the road so it is very