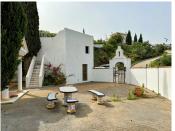

## R4676116

Mijas Golf

REF# R4676116 695.000 €

| BEDS | BATHS | BUILT  | PLOT    | TERRACE |
|------|-------|--------|---------|---------|
| 4    | 5     | 324 m² | 2793 m² | 130 m²  |

Unique opportunity for a developer/ investor! Extra building plot included. REDUCED FROM 825,000 euros to 695,000 euros! A very spacious 332m2 detached Andalusian style villa on Mijas Golf, one of only a few that has sea views, and sits on a plot of 1,200m2 The villa is being sold with the next door building plot 1525m2. One plot can be sold on for a profit for somebody to build their own villa or develop the plot themselves to build a separate villa. Both plots are already legally separated and are registered on the catastral with 2 separate driveways already built. The villa is in need of some renovation work which is obviously reflected by its very low price. The villa which has 4 bedrooms and 5 bathrooms is built over 3 floors including a large basement. You enter the villa via a large Andalucian style patio and parking area. From the main entrance there is a large kitchen that has a beautiful breakfast veranda eating area with French doors leading to the garden. To the right of the entrance hall is a large lounge with an open fire and French doors leading out onto a terrace and the garden. On this ground floor level are 2 double bedrooms both en-suite and further bedroom and a guest toilet. The large luminous master en-suite bedroom is on the first floor. French doors lead out onto a terrace with great south facing views. From the ground floor you have access to a large basement, with lots of light, and its own full bathroom. In the south facing gardens, there is a pool, lawned areas, terraces and a bbq area. The villa is set away from the road so it is very