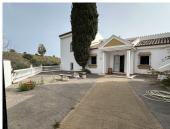

## R4676116

Mijas Golf

REF# R4676116 695.000 €

| BEDS | BATHS | BUILT  | PLOT    | TERRACE |
|------|-------|--------|---------|---------|
| 4    | 5     | 324 m² | 2793 m² | 130 m²  |

Unique opportunity for a developer/ investor! Extra building plot included. REDUCED FROM 825,000 euros to 695,000 euros! A very spacious 332m2 detached Andalusian style villa on Mijas Golf, one of only a few that has sea views, and sits on a plot of 1,200m2 The villa is being sold with the next door building plot 1525m2. One plot can be sold on for a profit for somebody to build their own villa or develop the plot themselves to build a separate villa. Both plots are already legally separated and are registered on the catastral with 2 separate driveways already built. The villa is in need of some renovation work which is obviously reflected by its very low price. The villa which has 4 bedrooms and 5 bathrooms is built over 3 floors including a large basement. You enter the villa via a large Andalucian style patio and parking area. From the main entrance there is a large kitchen that has a beautiful breakfast veranda eating area with French doors leading to the garden. To the right of the entrance hall is a large lounge with an open fire and French doors leading out onto a terrace and the garden. On this ground floor level are 2 double bedrooms both en-suite and further bedroom and a guest toilet. The large luminous master en-suite bedroom is on the first floor. French doors lead out onto a terrace with great south facing views. From the ground floor you have access to a large basement, with lots of light, and its own full bathroom. In the south facing gardens, there is a pool, lawned areas, terraces and a bbq area. The villa is set away from the road so it is very