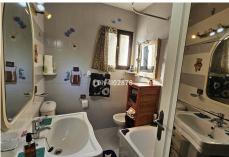

## R4678099

Sierrezuela

REF# R4678099 239.000 €

| BEDS | BATHS | BUILT | TERRACE |
|------|-------|-------|---------|
| 2    | 1     | 73 m² | 12 m²   |

Very sunny 2 bed corner apartment located close to shops, restaurants and amenities. Spacious apartment offers independent fully equipped kitchen, guest toliet, good size lounge/dining area, 2 bedrooms and bathroom. From lounge and main bedroom there is access to a sunny 12m2 terrace overlooking community area. This terrace being fitted with lumon windows prefect for summer and winter use. The apartment also benefits from a designated, covered parking space and community pool. DEED: Total Built Area 73,35m2, Year of Build: 1985, Aprox fees IBI :284€ per year - Basura 77€ per year - Community 70€ per month CEE:Energy Consumption Rating & CO2 Emissions Rating Pending The stated data is merely informative and has no contractual value. These details may be subject to errors, price changes, omissions, availability and/or withdrawal from the market without prior notice. The indicated price does not include the expenses inherent to the purchase of real estate according to current laws (ITP or VAT, notary expenses, registry expenses, conveyancing etc)