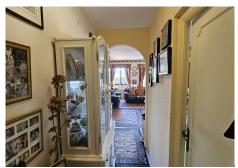

## R4678099

Sierrezuela

REF# R4678099 239.000 €

| BEDS | BATHS | BUILT | TERRACE |
|------|-------|-------|---------|
| 2    | 1     | 73 m² | 12 m²   |

Very sunny 2 bed corner apartment located close to shops, restaurants and amenities. Spacious apartment offers independent fully equipped kitchen, guest toliet, good size lounge/dining area, 2 bedrooms and bathroom. From lounge and main bedroom there is access to a sunny 12m2 terrace overlooking community area. This terrace being fitted with lumon windows prefect for summer and winter use. The apartment also benefits from a designated, covered parking space and community pool. DEED: Total Built Area 73,35m2, Year of Build: 1985, Aprox fees IBI :284€ per year - Basura 77€ per year - Community 70€ per month CEE:Energy Consumption Rating & CO2 Emissions Rating Pending The stated data is merely informative and has no contractual value. These details may be subject to errors, price changes, omissions, availability and/or withdrawal from the market without prior notice. The indicated price does not include the expenses inherent to the purchase of real estate according to current laws (ITP or VAT, notary expenses, registry expenses, conveyancing etc)