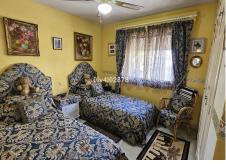

## R4678099

Sierrezuela

REF# R4678099 239.000 €

| BEDS | BATHS | BUILT | TERRACE |
|------|-------|-------|---------|
| 2    | 1     | 73 m² | 12 m²   |

Very sunny 2 bed corner apartment located close to shops, restaurants and amenities. Spacious apartment offers independent fully equipped kitchen, guest toliet, good size lounge/dining area, 2 bedrooms and bathroom. From lounge and main bedroom there is access to a sunny 12m2 terrace overlooking community area. This terrace being fitted with lumon windows prefect for summer and winter use. The apartment also benefits from a designated, covered parking space and community pool. DEED: Total Built Area 73,35m2, Year of Build: 1985, Aprox fees IBI :284€ per year - Basura 77€ per year - Community 70€ per month CEE:Energy Consumption Rating & CO2 Emissions Rating Pending The stated data is merely informative and has no contractual value. These details may be subject to errors, price changes, omissions, availability and/or withdrawal from the market without prior notice. The indicated price does not include the expenses inherent to the purchase of real estate according to current laws (ITP or VAT, notary expenses, registry expenses, conveyancing etc)