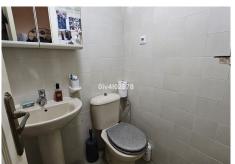

## R4678099

Sierrezuela

REF# R4678099 239.000 €

| BEDS | BATHS | BUILT | TERRACE |
|------|-------|-------|---------|
| 2    | 1     | 73 m² | 12 m²   |

Very sunny 2 bed corner apartment located close to shops, restaurants and amenities. Spacious apartment offers independent fully equipped kitchen, guest toliet, good size lounge/dining area, 2 bedrooms and bathroom. From lounge and main bedroom there is access to a sunny 12m2 terrace overlooking community area. This terrace being fitted with lumon windows prefect for summer and winter use. The apartment also benefits from a designated, covered parking space and community pool. DEED: Total Built Area 73,35m2, Year of Build: 1985, Aprox fees IBI :284€ per year - Basura 77€ per year - Community 70€ per month CEE:Energy Consumption Rating & CO2 Emissions Rating Pending The stated data is merely informative and has no contractual value. These details may be subject to errors, price changes, omissions, availability and/or withdrawal from the market without prior notice. The indicated price does not include the expenses inherent to the purchase of real estate according to current laws (ITP or VAT, notary expenses, registry expenses, conveyancing etc)