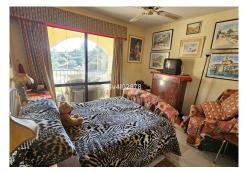

## R4678099

Sierrezuela

REF# R4678099 239.000 €

| BEDS | BATHS | BUILT | TERRACE |
|------|-------|-------|---------|
| 2    | 1     | 73 m² | 12 m²   |

Very sunny 2 bed corner apartment located close to shops, restaurants and amenities. Spacious apartment offers independent fully equipped kitchen, guest toliet, good size lounge/dining area, 2 bedrooms and bathroom. From lounge and main bedroom there is access to a sunny 12m2 terrace overlooking community area. This terrace being fitted with lumon windows prefect for summer and winter use. The apartment also benefits from a designated, covered parking space and community pool. DEED: Total Built Area 73,35m2, Year of Build: 1985, Aprox fees IBI :284€ per year - Basura 77€ per year - Community 70€ per month CEE:Energy Consumption Rating & CO2 Emissions Rating Pending The stated data is merely informative and has no contractual value. These details may be subject to errors, price changes, omissions, availability and/or withdrawal from the market without prior notice. The indicated price does not include the expenses inherent to the purchase of real estate according to current laws (ITP or VAT, notary expenses, registry expenses, conveyancing etc)