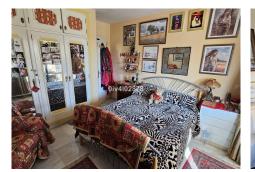

## R4678099

Sierrezuela

REF# R4678099 239.000 €

| BEDS | BATHS | BUILT | TERRACE |
|------|-------|-------|---------|
| 2    | 1     | 73 m² | 12 m²   |

Very sunny 2 bed corner apartment located close to shops, restaurants and amenities. Spacious apartment offers independent fully equipped kitchen, guest toliet, good size lounge/dining area, 2 bedrooms and bathroom. From lounge and main bedroom there is access to a sunny 12m2 terrace overlooking community area. This terrace being fitted with lumon windows prefect for summer and winter use. The apartment also benefits from a designated, covered parking space and community pool. DEED: Total Built Area 73,35m2, Year of Build: 1985, Aprox fees IBI :284€ per year - Basura 77€ per year - Community 70€ per month CEE:Energy Consumption Rating & CO2 Emissions Rating Pending The stated data is merely informative and has no contractual value. These details may be subject to errors, price changes, omissions, availability and/or withdrawal from the market without prior notice. The indicated price does not include the expenses inherent to the purchase of real estate according to current laws (ITP or VAT, notary expenses, registry expenses, conveyancing etc)