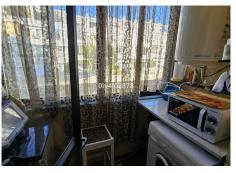

## R4678099

Sierrezuela

REF# R4678099 239.000 €

| BEDS | BATHS | BUILT | TERRACE |
|------|-------|-------|---------|
| 2    | 1     | 73 m² | 12 m²   |

Very sunny 2 bed corner apartment located close to shops, restaurants and amenities. Spacious apartment offers independent fully equipped kitchen, guest toliet, good size lounge/dining area, 2 bedrooms and bathroom. From lounge and main bedroom there is access to a sunny 12m2 terrace overlooking community area. This terrace being fitted with lumon windows prefect for summer and winter use. The apartment also benefits from a designated, covered parking space and community pool. DEED: Total Built Area 73,35m2, Year of Build: 1985, Aprox fees IBI :284€ per year - Basura 77€ per year - Community 70€ per month CEE:Energy Consumption Rating & CO2 Emissions Rating Pending The stated data is merely informative and has no contractual value. These details may be subject to errors, price changes, omissions, availability and/or withdrawal from the market without prior notice. The indicated price does not include the expenses inherent to the purchase of real estate according to current laws (ITP or VAT, notary expenses, registry expenses, conveyancing etc)