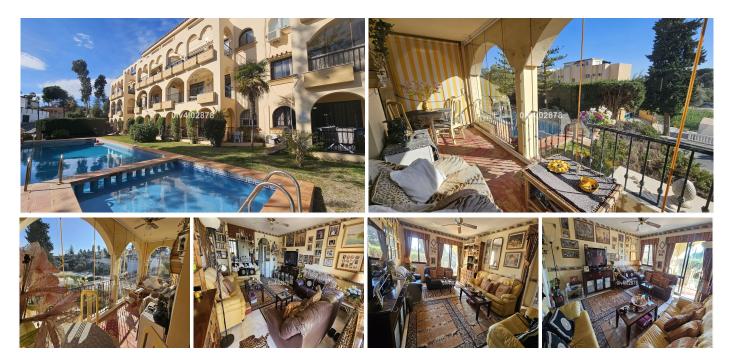

## R4678099

Sierrezuela

REF# R4678099 239.000 €

| BEDS | BATHS | BUILT | TERRACE |
|------|-------|-------|---------|
| 2    | 1     | 73 m² | 12 m²   |

Very sunny 2 bed corner apartment located close to shops, restaurants and amenities. Spacious apartment offers independent fully equipped kitchen, guest toliet, good size lounge/dining area, 2 bedrooms and bathroom. From lounge and main bedroom there is access to a sunny 12m2 terrace overlooking community area. This terrace being fitted with lumon windows prefect for summer and winter use. The apartment also benefits from a designated, covered parking space and community pool. DEED: Total Built Area 73,35m2, Year of Build: 1985, Aprox fees IBI :284€ per year - Basura 77€ per year - Community 70€ per month CEE:Energy Consumption Rating & CO2 Emissions Rating Pending The stated data is merely informative and has no contractual value. These details may be subject to errors, price changes, omissions, availability and/or withdrawal from the market without prior notice. The indicated price does not include the expenses inherent to the purchase of real estate according to current laws (ITP or VAT, notary expenses, registry expenses, conveyancing etc)