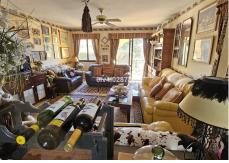

## R4678099

Sierrezuela

REF# R4678099 239.000 €

| BEDS | BATHS | BUILT | TERRACE |
|------|-------|-------|---------|
| 2    | 1     | 73 m² | 12 m²   |

Very sunny 2 bed corner apartment located close to shops, restaurants and amenities. Spacious apartment offers independent fully equipped kitchen, guest toliet, good size lounge/dining area, 2 bedrooms and bathroom. From lounge and main bedroom there is access to a sunny 12m2 terrace overlooking community area. This terrace being fitted with lumon windows prefect for summer and winter use. The apartment also benefits from a designated, covered parking space and community pool. DEED: Total Built Area 73,35m2, Year of Build: 1985, Aprox fees IBI :284€ per year - Basura 77€ per year - Community 70€ per month CEE:Energy Consumption Rating & CO2 Emissions Rating Pending The stated data is merely informative and has no contractual value. These details may be subject to errors, price changes, omissions, availability and/or withdrawal from the market without prior notice. The indicated price does not include the expenses inherent to the purchase of real estate according to current laws (ITP or VAT, notary expenses, registry expenses, conveyancing etc)