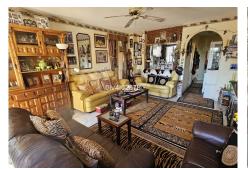

## R4678099

Sierrezuela

REF# R4678099 239.000 €

| BEDS | BATHS | BUILT | TERRACE |
|------|-------|-------|---------|
| 2    | 1     | 73 m² | 12 m²   |

Very sunny 2 bed corner apartment located close to shops, restaurants and amenities. Spacious apartment offers independent fully equipped kitchen, guest toliet, good size lounge/dining area, 2 bedrooms and bathroom. From lounge and main bedroom there is access to a sunny 12m2 terrace overlooking community area. This terrace being fitted with lumon windows prefect for summer and winter use. The apartment also benefits from a designated, covered parking space and community pool. DEED: Total Built Area 73,35m2, Year of Build: 1985, Aprox fees IBI :284€ per year - Basura 77€ per year - Community 70€ per month CEE:Energy Consumption Rating & CO2 Emissions Rating Pending The stated data is merely informative and has no contractual value. These details may be subject to errors, price changes, omissions, availability and/or withdrawal from the market without prior notice. The indicated price does not include the expenses inherent to the purchase of real estate according to current laws (ITP or VAT, notary expenses, registry expenses, conveyancing etc)