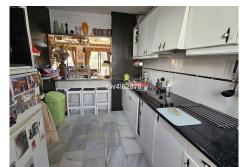

## R4678099

Sierrezuela

REF# R4678099 239.000 €

| BEDS | BATHS | BUILT | TERRACE |
|------|-------|-------|---------|
| 2    | 1     | 73 m² | 12 m²   |

Very sunny 2 bed corner apartment located close to shops, restaurants and amenities. Spacious apartment offers independent fully equipped kitchen, guest toliet, good size lounge/dining area, 2 bedrooms and bathroom. From lounge and main bedroom there is access to a sunny 12m2 terrace overlooking community area. This terrace being fitted with lumon windows prefect for summer and winter use. The apartment also benefits from a designated, covered parking space and community pool. DEED: Total Built Area 73,35m2, Year of Build: 1985, Aprox fees IBI :284€ per year - Basura 77€ per year - Community 70€ per month CEE:Energy Consumption Rating & CO2 Emissions Rating Pending The stated data is merely informative and has no contractual value. These details may be subject to errors, price changes, omissions, availability and/or withdrawal from the market without prior notice. The indicated price does not include the expenses inherent to the purchase of real estate according to current laws (ITP or VAT, notary expenses, registry expenses, conveyancing etc)