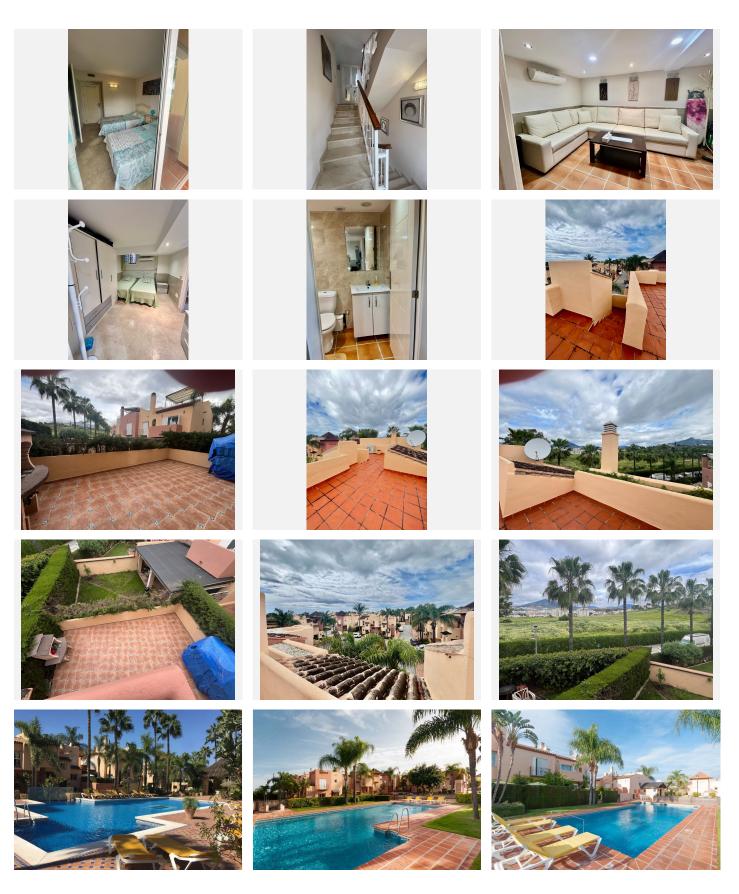

Further enhancing the appeal of this home is a private solarium on the rooftop, complete with a barbecue area and seating—perfect for entertaining or soaking up the mountainside setting. The community is family-friendly, with proximity to children's playgrounds, schools, shops, the town centre, golf courses, the port, and the sea. This town house represents an exceptional opportunity for those seeking comfort, convenience, and a peaceful lifestyle in one of Marbella's most desirable neighbourhoods.