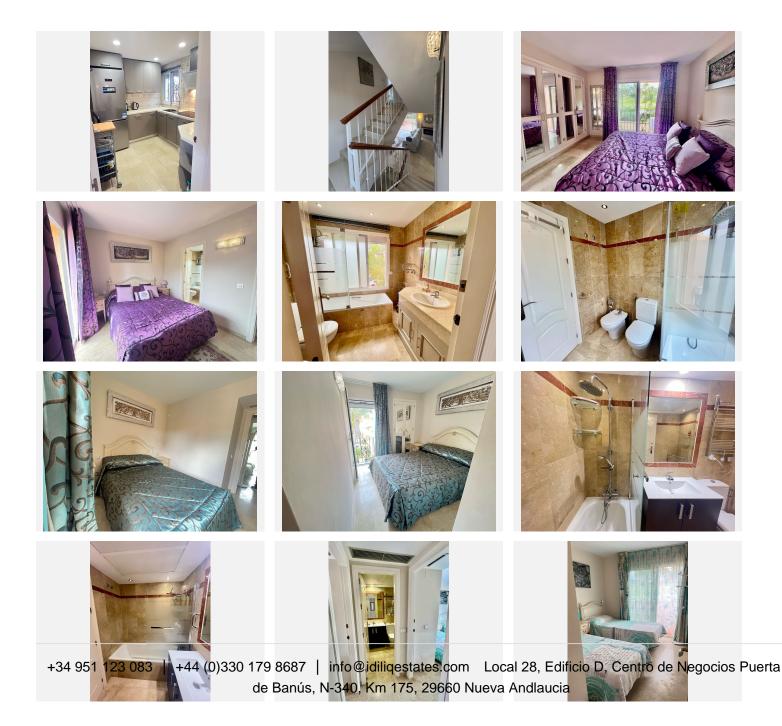

## IDILIQ ESTATES

Ascending to the first floor reveals 3 further bedrooms and 2 bathrooms, providing ample accommodation for family and guests. The property is finished to a good standard, featuring marble floors, air conditioning, a fireplace, and fitted wardrobes throughout. The master suite and additional bedrooms enjoy pleasant garden and country views, while the covered and uncovered terraces offer flexible spaces for outdoor enjoyment.