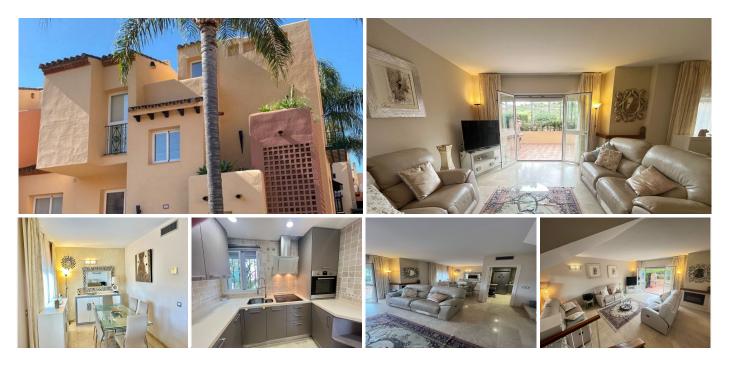

## REF# R5040478 700.000 €

| BEDS | BATHS | BUILT  | PLOT   | TERRACE |
|------|-------|--------|--------|---------|
| 4    | 3.5   | 174 m² | 128 m² | 101 m²  |

This well-proportioned four-bedroom town house is located in the highly sought-after gated community of Condes de Iza, Nueva Andalucia, Marbella. Situated near supermarkets, gyms, Puerto Banús, and the beach, the property offers convenient access to local amenities, transport links, and leisure facilities. The residence is ideally suited for family living, enjoying a tranquil residential atmosphere with many permanent residents and beautifully maintained communal pool areas.

The house spans 191m<sup>2</sup> of built space, complemented by a private 25m<sup>2</sup> terrace/private garden, and benefits also from a garage. Upon entering, a guest toilet is conveniently positioned to the left, while a short flight of stairs leads to the lower level. Here, a versatile bedroom and a games room are found (formerly a single car garage, which could easily be reconverted if desired by the future owner) alongside a useful storage room. Returning to the main entrance, a spacious lounge with a dedicated dining area opens onto a well-equipped kitchen, which in turn provides access to a terrace ideal for al fresco dining or relaxing with a drink.

## IDILIQ ESTATES

Ascending to the first floor reveals 3 further bedrooms and 2 bathrooms, providing ample accommodation for family and guests. The property is finished to a good standard, featuring marble floors, air conditioning, a fireplace, and fitted wardrobes throughout. The master suite and additional bedrooms enjoy pleasant garden and country views, while the covered and uncovered terraces offer flexible spaces for outdoor enjoyment.