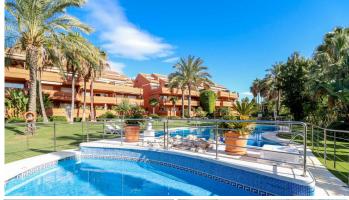

R4964431

Puerto Banús

REF# R4964431 650.000 €

| BEDS | BATHS | BUILT  | TERRACE |
|------|-------|--------|---------|
| 2    | 2     | 130 m² | 15 m²   |

Situated in the secure and gated community of El Embrujo Playa, this exquisite apartment offers an unparalleled lifestyle in the heart of Marbella, near Puerto Banus. Walking distance to the beaches & local shops, close to schools, golf courses, and the vibrant town of San Pedro and Puerto Banus marina. This property is ideal for those seeking a blend of comfort, convenience, and luxury. The apartment boasts 2 spacious bedrooms, including 1 with an en-suite bathroom, and an additional well-appointed bathroom. A total built area of 130m² is complemented by a private 15m² terrace, offering a serene garden view. The interior features a fully fitted kitchen, an open plan living room with dining area, all designed with attention to detail. High-quality finishes, such as marble floors and double glazing, enhance the overall aesthetic and functionality. The property is offered in good condition and is to be sold fully furnished, ensuring a seamless move-in experience. The private terrace and covered terrace spaces provide ideal spots for relaxation. The apartment is situated within a gated community with 24-hour security services, ensuring peace of mind. Additional conveniences include a lift, a private storage room, and a private garage space in the underground car park. The communal areas are equally impressive, featuring a beautifully maintained garden and a large swimming pool. The development is family-friendly. A doorman service adds an extra layer of convenience, while the beachside location ensures that the sea is just a short stroll away. This