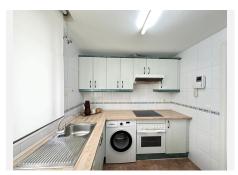

The apartment features 2 well-proportioned bedrooms, with a modern family bathroom. The open-plan living and dining area is complemented by marble floors and double glazing, ensuring a comfortable and stylish environment throughout the year. Air conditioning is installed for climate control, and both the kitchen and guest room are fully fitted and equipped to a high standard. Fitted wardrobes provide ample storage space, while the private covered terrace offer pleasant areas for relaxation, both enjoying views over the gardens.