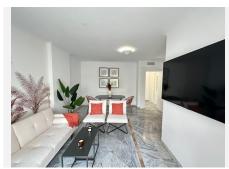

## R5018065

San Pedro de Alcántara

REF# R5018065 450.000 €

| BEDS | BATHS | BUILT |
|------|-------|-------|
| 2    | 1     | 68 m² |

This recently renovated apartment is situated in the sought-after Lorcrisur complex, in San Pedro de Alcantara. Offering a prime beachside location, the property provides easy access to local amenities, the beach with restaurans and bars, transport links, and is conveniently close to supermarkets, schools, San Pedro town centre, golf courses, and the famous Puerto Banus. The apartment, boasting a built area of 68m², presents beautifully for easy living and holiday stays.

The apartment features 2 well-proportioned bedrooms, with a modern family bathroom. The open-plan living and dining area is complemented by marble floors and double glazing, ensuring a comfortable and stylish environment throughout the year. Air conditioning is installed for climate control, and both the kitchen and guest room are fully fitted and equipped to a high standard. Fitted wardrobes provide ample storage space, while the private covered terrace offer pleasant areas for relaxation, both enjoying views over the gardens.