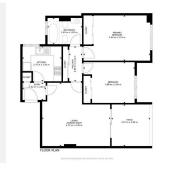

## R5018065

San Pedro de Alcántara

REF# R5018065 450.000 €

| BEDS | BATHS | BUILT |
|------|-------|-------|
| 2    | 1     | 68 m² |

This recently renovated apartment is situated in the sought-after Lorcrisur complex, in San Pedro de Alcantara. Offering a prime beachside location, the property provides easy access to local amenities, the beach with restaurans and bars, transport links, and is conveniently close to supermarkets, schools, San Pedro town centre, golf courses, and the famous Puerto Banus. The apartment, boasting a built area of 68m², presents beautifully for easy living and holiday stays.

The apartment features 2 well-proportioned bedrooms, with a modern family bathroom. The open-plan living and dining area is complemented by marble floors and double glazing, ensuring a comfortable and stylish environment throughout the year. Air conditioning is installed for climate control, and both the kitchen and guest room are fully fitted and equipped to a high standard. Fitted wardrobes provide ample storage space, while the private covered terrace offer pleasant areas for relaxation, both enjoying views over the gardens.