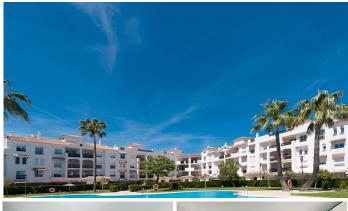

## R5018065

San Pedro de Alcántara

REF# R5018065 450.000 €

| BEDS | BATHS | BUILT |
|------|-------|-------|
| 2    | 1     | 68 m² |

This recently renovated apartment is situated in the sought-after Lorcrisur complex, in San Pedro de Alcantara. Offering a prime beachside location, the property provides easy access to local amenities, the beach with restaurans and bars, transport links, and is conveniently close to supermarkets, schools, San Pedro town centre, golf courses, and the famous Puerto Banus. The apartment, boasting a built area of 68m², presents beautifully for easy living and holiday stays.

Residents of the gated community benefit from a range of on-site amenities, including a security entrance, communal swimming pool, and beautifully maintained gardens. For those seeking an active lifestyle, a

paddle court is available within the complex, and the property is conveniently located close to children's playgrounds and the sea. The apartment also includes a private garage, enhancing both security and convenience.