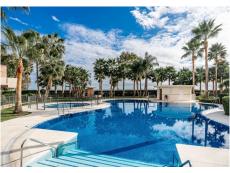

## R4909423 ♥ Estepona REF# R4909423 650.000 €

| BEDS | BATHS | BUILT  |
|------|-------|--------|
| 2    | 2     | 130 m² |

This exceptional 2 bedroom apartment is located in the prestigious Bahia de la Plata, Estepona. Nestled in a prime beachfront position, on the famous New Golden Mile, the property offers an unparalleled lifestyle with breathtaking sea views and convenient access to a range of amenities and the beach. Designed with both comfort and luxury in mind, the apartment is ideal for those seeking a serene coastal retreat or a modern family home. The apartment boasts a thoughtfully designed layout, featuring 2 spacious bedrooms and 2 well-appointed bathrooms. The interior is adorned with high-quality finishes, including marble floors and double glazing for enhanced comfort and style. The fully fitted kitchen is equipped with top-of-the-line appliances, seamlessly blending functionality with sophistication. The living and dining areas are bright and inviting, providing direct access to a private terrace where one can enjoy panoramic views of the sea, communal gardens, and the pool. Residents will appreciate the array of communal facilities available, including a swimming pool, landscaped gardens, and a fully equipped gym. The property is situated within a secure gated community, complete with surveillance cameras and a security entrance for peace of mind. Additional features such as fitted wardrobes, a guest room, guest toilet, and a storage room further enhance the practicality of this home. The apartment also includes a private garage, ensuring convenience and security for vehicle storage. Strategically located, the property is just moments away from local attractions, +34 951 123 083 | +44 (0)330 179 8687 | info@idiliqestates.com Local 28, Edificio D, Centro de Negocios Puerta