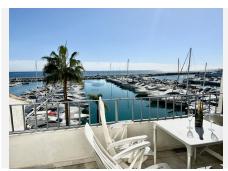

R4838269

Puerto Banús

REF# R4838269 772.000 €

| BEDS | BATHS | BUILT  | TERRACE |
|------|-------|--------|---------|
| 2    | 2     | 135 m² | 12 m²   |

This fabulous penthouse is located in the highly sought-after area of Puerto Banus Marina. With its prime location front line to the marina, this property offers breathtaking views of the sea and the marina. The property features 1 good sized bedroom, 2 bathrooms, plus an office space and a second possible guest bedroom, making it perfect for a family home or as an investment property. Upon entering the property, you are greeted by a stylish entrance that leads to the spacious living room. The living room is adorned with a fireplace, creating a cozy and inviting atmosphere for the winter months, with an open plan dining area, perfect for entertaining friends and family. From the living room, you can access the south-facing terrace, where you can enjoy the stunning views of the sea and the marina. The master bedroom is located on the ground floor and boasts a bathroom. On the top floor, you will find two additional rooms, one currently used as an office and the other a possible guest bedroom, both of which share a bathroom with shower. This penthouse features air conditioning, ensuring a comfortable living environment throughout the year. The fully fitted kitchen is perfect for those who love to cook, and the marble floors add a touch of elegance to the space. The property is in good condition, it was fully refurbished in 2005. In terms of location, this penthouse is ideally situated in the heart of the famous Puerto Banus marina, surrounded by luxury & high end boutique shops, restaurants and services. Beaches to either side of the marina itself. Golf enthusiasts will