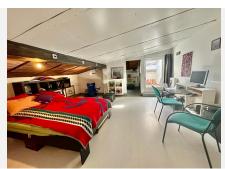

R4838269

Puerto Banús

REF# R4838269 772.000 €

| BEDS | BATHS | BUILT  | TERRACE |
|------|-------|--------|---------|
| 2    | 2     | 135 m² | 12 m²   |

This fabulous penthouse is located in the highly sought-after area of Puerto Banus Marina. With its prime location front line to the marina, this property offers breathtaking views of the sea and the marina. The property features 1 good sized bedroom, 2 bathrooms, plus an office space and a second possible guest bedroom, making it perfect for a family home or as an investment property. Upon entering the property, you are greeted by a stylish entrance that leads to the spacious living room. The living room is adorned with a fireplace, creating a cozy and inviting atmosphere for the winter months, with an open plan dining area, perfect for entertaining friends and family. From the living room, you can access the south-facing terrace, where you can enjoy the stunning views of the sea and the marina. The master bedroom is located on the ground floor and boasts a bathroom. On the top floor, you will find two additional rooms, one currently used as an office and the other a possible guest bedroom, both of which share a bathroom with shower. This penthouse features air conditioning, ensuring a comfortable living environment throughout the year. The fully fitted kitchen is perfect for those who love to cook, and the marble floors add a touch of elegance to the space. The property is in good condition, it was fully refurbished in 2005. In terms of location, this penthouse is ideally situated in the heart of the famous Puerto Banus marina, surrounded by luxury & high end boutique shops, restaurants and services. Beaches to either side of the marina itself. Golf enthusiasts will