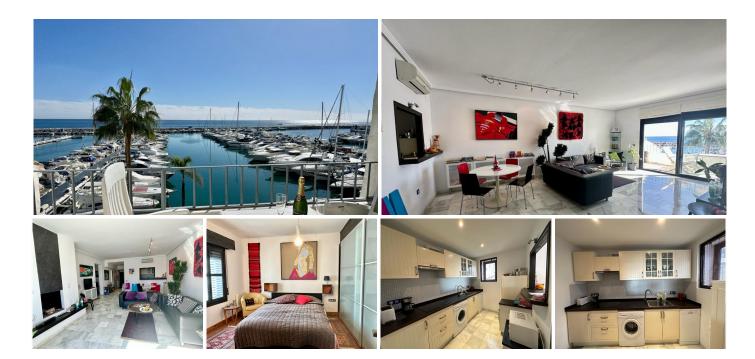

R4838269

Puerto Banús

REF# R4838269 772.000 €

| BEDS | BATHS | BUILT  | TERRACE |
|------|-------|--------|---------|
| 2    | 2     | 135 m² | 12 m²   |

This fabulous penthouse is located in the highly sought-after area of Puerto Banus Marina. With its prime location front line to the marina, this property offers breathtaking views of the sea and the marina. The property features 1 good sized bedroom, 2 bathrooms, plus an office space and a second possible guest bedroom, making it perfect for a family home or as an investment property. Upon entering the property, you are greeted by a stylish entrance that leads to the spacious living room. The living room is adorned with a fireplace, creating a cozy and inviting atmosphere for the winter months, with an open plan dining area, perfect for entertaining friends and family. From the living room, you can access the south-facing terrace, where you can enjoy the stunning views of the sea and the marina. The master bedroom is located on the ground floor and boasts a bathroom. On the top floor, you will find two additional rooms, one currently used as an office and the other a possible guest bedroom, both of which share a bathroom with shower. This penthouse features air conditioning, ensuring a comfortable living environment throughout the year. The fully fitted kitchen is perfect for those who love to cook, and the marble floors add a touch of elegance to the space. The property is in good condition, it was fully refurbished in 2005. In terms of location, this penthouse is ideally situated in the heart of the famous Puerto Banus marina, surrounded by luxury & high end boutique shops, restaurants and services. Beaches to either side of the marina itself. Golf enthusiasts will

also appreciate the property's proximity to golf courses. Overall, this luxury penthouse offers a unique opportunity to own a property in one of the most prestigious areas of Marbella. With its stunning views, spacious layout, and modern amenities, it is the perfect place to call home.