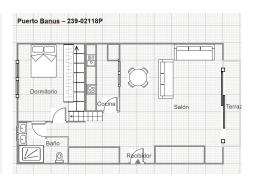

R4838269

Puerto Banús

REF# R4838269 772.000 €

| BEDS | BATHS | BUILT  | TERRACE |
|------|-------|--------|---------|
| 2    | 2     | 135 m² | 12 m²   |

This fabulous penthouse is located in the highly sought-after area of Puerto Banus Marina. With its prime location front line to the marina, this property offers breathtaking views of the sea and the marina. The property features 1 good sized bedroom, 2 bathrooms, plus an office space and a second possible guest bedroom, making it perfect for a family home or as an investment property. Upon entering the property, you are greeted by a stylish entrance that leads to the spacious living room. The living room is adorned with a fireplace, creating a cozy and inviting atmosphere for the winter months, with an open plan dining area, perfect for entertaining friends and family. From the living room, you can access the south-facing terrace, where you can enjoy the stunning views of the sea and the marina. The master bedroom is located on the ground floor and boasts a bathroom. On the top floor, you will find two additional rooms, one currently used as an office and the other a possible guest bedroom, both of which share a bathroom with shower. This penthouse features air conditioning, ensuring a comfortable living environment throughout the year. The fully fitted kitchen is perfect for those who love to cook, and the marble floors add a touch of elegance to the space. The property is in good condition, it was fully refurbished in 2005. In terms of location, this penthouse is ideally situated in the heart of the famous Puerto Banus marina, surrounded by luxury & high end boutique shops, restaurants and services. Beaches to either side of the marina itself. Golf enthusiasts will