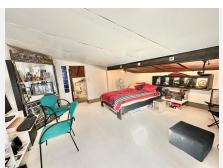

R4838269

Puerto Banús

REF# R4838269 772.000 €

| BEDS | BATHS | BUILT  | TERRACE |
|------|-------|--------|---------|
| 2    | 2     | 135 m² | 12 m²   |

This fabulous penthouse is located in the highly sought-after area of Puerto Banus Marina. With its prime location front line to the marina, this property offers breathtaking views of the sea and the marina. The property features 1 good sized bedroom, 2 bathrooms, plus an office space and a second possible guest bedroom, making it perfect for a family home or as an investment property. Upon entering the property, you are greeted by a stylish entrance that leads to the spacious living room. The living room is adorned with a fireplace, creating a cozy and inviting atmosphere for the winter months, with an open plan dining area, perfect for entertaining friends and family. From the living room, you can access the south-facing terrace, where you can enjoy the stunning views of the sea and the marina. The master bedroom is located on the ground floor and boasts a bathroom. On the top floor, you will find two additional rooms, one currently used as an office and the other a possible guest bedroom, both of which share a bathroom with shower. This penthouse features air conditioning, ensuring a comfortable living environment throughout the year. The fully fitted kitchen is perfect for those who love to cook, and the marble floors add a touch of elegance to the space. The property is in good condition, it was fully refurbished in 2005. In terms of location, this penthouse is ideally situated in the heart of the famous Puerto Banus marina, surrounded by luxury & high end boutique shops, restaurants and services. Beaches to either side of the marina itself. Golf enthusiasts will