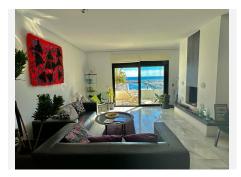

R4838269

Puerto Banús

REF# R4838269 772.000 €

| BEDS | BATHS | BUILT  | TERRACE |
|------|-------|--------|---------|
| 2    | 2     | 135 m² | 12 m²   |

This fabulous penthouse is located in the highly sought-after area of Puerto Banus Marina. With its prime location front line to the marina, this property offers breathtaking views of the sea and the marina. The property features 1 good sized bedroom, 2 bathrooms, plus an office space and a second possible guest bedroom, making it perfect for a family home or as an investment property. Upon entering the property, you are greeted by a stylish entrance that leads to the spacious living room. The living room is adorned with a fireplace, creating a cozy and inviting atmosphere for the winter months, with an open plan dining area, perfect for entertaining friends and family. From the living room, you can access the south-facing terrace, where you can enjoy the stunning views of the sea and the marina. The master bedroom is located on the ground floor and boasts a bathroom. On the top floor, you will find two additional rooms, one currently used as an office and the other a possible guest bedroom, both of which share a bathroom with shower. This penthouse features air conditioning, ensuring a comfortable living environment throughout the year. The fully fitted kitchen is perfect for those who love to cook, and the marble floors add a touch of elegance to the space. The property is in good condition, it was fully refurbished in 2005. In terms of location, this penthouse is ideally situated in the heart of the famous Puerto Banus marina, surrounded by luxury & high end boutique shops, restaurants and services. Beaches to either side of the marina itself. Golf enthusiasts will