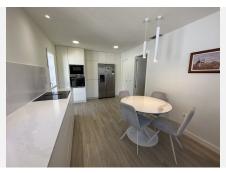

This property is distributed over 2 floors, on the entrance level we find a modern fully fitted kitchen with breakfast table and access to the terrace.. An open plan living room with fireplace and open dining area which continues to a beautiful terrace with panoramic and partial sea views. 3 bedrooms sharing 1 full bathroom and a guest toilet are also located on this floor,.