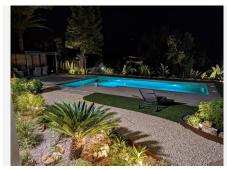

To the other side of the beautifully manicured gardens and large pool area is a gazebo, with full dining and BBQ area.

Parking for 2 cars in the carport plus additional cars in the drive.

Located in the Elviria area, walking distance to shops, restaurants and only a short drive to some of Marbella's most wonderful beaches. Marbella is about 10 minutes drive and the motorway in both directions.