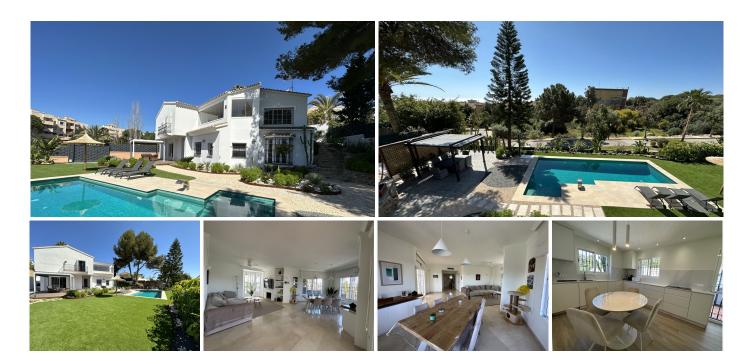

## HOUSE 5 BEDROOMS 3.5 BATHROOMS IN ELVIRIA

Elviria

REF# R4284220 2.600.000 €

| BEDS | BATHS | BUILT  | PLOT    |
|------|-------|--------|---------|
| 5    | 3.5   | 450 m² | 1106 m² |

This elegant 5 bedroom villa with possibility of 6 bedrooms has been recently renovated, situated in a quiet area of Elviria, surrounded by nature and close to all amenities.

This property is distributed over 2 floors, on the entrance level we find a modern fully fitted kitchen with breakfast table and access to the terrace.. An open plan living room with fireplace and open dining area which continues to a beautiful terrace with panoramic and partial sea views. 3 bedrooms sharing 1 full bathroom and a guest toilet are also located on this floor,.

Going down to the garden level there are 2 additional bedrooms, both with en-suite bathrooms and access to the gardens via the terrace. To one side of the terrace, just off one bedroom is a stylish modern electric pergola for year round additional usable outdoor space.

To the other side of the beautifully manicured gardens and large pool area is a gazebo, with full dining and BBQ area.

Parking for 2 cars in the carport plus additional cars in the drive.

Located in the Elviria area, walking distance to shops, restaurants and only a short drive to some of Marbella's most wonderful beaches. Marbella is about 10 minutes drive and the motorway in both directions.