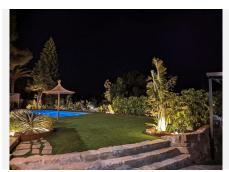

To the other side of the beautifully manicured gardens and large pool area is a gazebo, with full dining and BBQ area.

Parking for 2 cars in the carport plus additional cars in the drive.

Located in the Elviria area, walking distance to shops, restaurants and only a short drive to some of Marbella's most wonderful beaches. Marbella is about 10 minutes drive and the motorway in both directions.