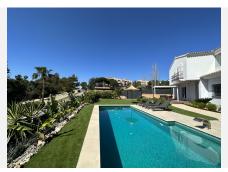

## HOUSE 5 BEDROOMS 3.5 BATHROOMS IN ELVIRIA

Elviria

REF# R4284220 2.600.000 €

| BEDS | BATHS | BUILT  | PLOT    |
|------|-------|--------|---------|
| 5    | 3.5   | 450 m² | 1106 m² |

This elegant 5 bedroom villa with possibility of 6 bedrooms has been recently renovated, situated in a quiet area of Elviria, surrounded by nature and close to all amenities.

To the other side of the beautifully manicured gardens and large pool area is a gazebo, with full dining and BBQ area.

Parking for 2 cars in the carport plus additional cars in the drive.

Located in the Elviria area, walking distance to shops, restaurants and only a short drive to some of Marbella's most wonderful beaches. Marbella is about 10 minutes drive and the motorway in both directions.