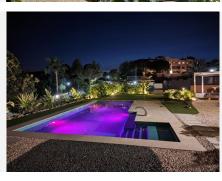

To the other side of the beautifully manicured gardens and large pool area is a gazebo, with full dining and BBQ area.

Parking for 2 cars in the carport plus additional cars in the drive.

Located in the Elviria area, walking distance to shops, restaurants and only a short drive to some of Marbella's most wonderful beaches. Marbella is about 10 minutes drive and the motorway in both directions.