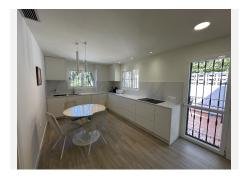

This property is distributed over 2 floors, on the entrance level we find a modern fully fitted kitchen with breakfast table and access to the terrace.. An open plan living room with fireplace and open dining area which continues to a beautiful terrace with panoramic and partial sea views. 3 bedrooms sharing 1 full bathroom and a guest toilet are also located on this floor,.