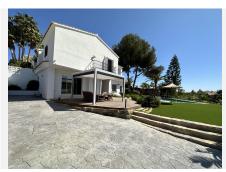

## HOUSE 5 BEDROOMS 3.5 BATHROOMS IN ELVIRIA

Elviria

REF# R4284220 2.600.000 €

| BEDS | BATHS | BUILT  | PLOT    |
|------|-------|--------|---------|
| 5    | 3.5   | 450 m² | 1106 m² |

This elegant 5 bedroom villa with possibility of 6 bedrooms has been recently renovated, situated in a quiet area of Elviria, surrounded by nature and close to all amenities.

This property is distributed over 2 floors, on the entrance level we find a modern fully fitted kitchen with breakfast table and access to the terrace.. An open plan living room with fireplace and open dining area which continues to a beautiful terrace with panoramic and partial sea views. 3 bedrooms sharing 1 full bathroom and a guest toilet are also located on this floor,.