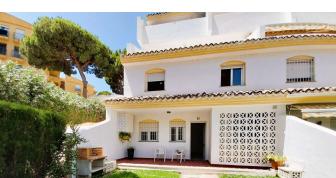

R5048407

Calahonda

REF# R5048407 293.000 €

| BEDS | BATHS | BUILT | TERRACE |
|------|-------|-------|---------|
| 2    | 2     | 70 m² | 17 m²   |

Bright 2 Bedroom corner-duplex apartment only few Metres from the Sea - Calahonda Centre

Ideal as an investment or second residence next to the beach!

This cosy corner duplex apartment, distributed in ground floor and first floor, is located in a quiet gated community with communal pool and perfectly maintained gardens. A privileged location right in the centre of Calahonda, within walking distance to all amenities.

## Main features:

2 double bedrooms and 2 complete bathrooms, furnished and equipped for 4 people, fully functional open plan kitchen, communal front garden for private use with barbecue, spacious and very luminous spaces thanks to its excellent orientation.