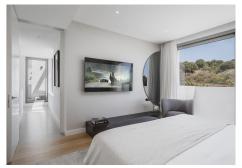

## R4504336 **Per Paraiso**

REF# R4504336 2.595.000 €

| BEDS | BATHS | BUILT  | PLOT   | TERRACE |
|------|-------|--------|--------|---------|
| 5    | 5     | 590 m² | 807 m² | 195 m²  |

King's Hills introduces a distinctive project featuring 9 standalone villas, each set apart by its generous size, distinctive appearance, unique style, and thoughtful layout. These villas embrace avant-garde architectural design and meticulously planned interior spaces, adhering to the highest construction standards, all harmoniously integrated into their natural surroundings. With a south-southwest orientation, these villas span three floors, offering spacious, light-filled rooms that provide a living space ranging from 383 to 522 square meters, ensuring maximum comfort within a tranquil environment ideal for experiencing true home living. The open-plan design of the ground floor seamlessly connects living and dining areas with a well-appointed kitchen, creating distinct yet interconnected spaces for cooking, dining, and relaxation. The upper floor extends the luxury with additional bedrooms, each featuring a private bathroom and direct access to a terrace. All bedrooms feature hardwood flooring, adding an element of both elegance and comfort. For added convenience, homeowners can opt for a Jacuzzi and a dumbwaiter to transport food, beverages, and more directly from the kitchen to the dining and barbecue area on the terrace. The multi-purpose basement offers complete customization options, enabling the creation of an extra bedroom, a fitness area, a game room, or a study. Additionally, the villa includes two parking spaces and a spacious storage room with versatile use.