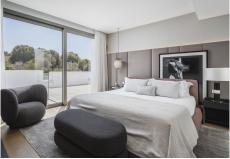

## R4504336 **Per Paraiso**

REF# R4504336 2.595.000 €

| BEDS | BATHS | BUILT  | PLOT   | TERRACE |
|------|-------|--------|--------|---------|
| 5    | 5     | 590 m² | 807 m² | 195 m²  |

King's Hills introduces a distinctive project featuring 9 standalone villas, each set apart by its generous size, distinctive appearance, unique style, and thoughtful layout. These villas embrace avant-garde architectural design and meticulously planned interior spaces, adhering to the highest construction standards, all harmoniously integrated into their natural surroundings. With a south-southwest orientation, these villas span three floors, offering spacious, light-filled rooms that provide a living space ranging from 383 to 522 square meters, ensuring maximum comfort within a tranquil environment ideal for experiencing true home living. The open-plan design of the ground floor seamlessly connects living and dining areas with a well-appointed kitchen, creating distinct yet interconnected spaces for cooking, dining, and relaxation. The upper floor extends the luxury with additional bedrooms, each featuring a private bathroom and direct access to a terrace. All bedrooms feature hardwood flooring, adding an element of both elegance and comfort. For added convenience, homeowners can opt for a Jacuzzi and a dumbwaiter to transport food, beverages, and more directly from the kitchen to the dining and barbecue area on the terrace. The multi-purpose basement offers complete customization options, enabling the creation of an extra bedroom, a fitness area, a game room, or a study. Additionally, the villa includes two parking spaces and a spacious storage room with versatile use.