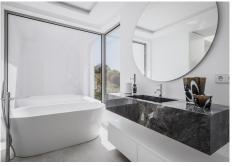

## R4504336 **Per Paraiso**

REF# R4504336 2.595.000 €

| BEDS | BATHS | BUILT  | PLOT   | TERRACE |
|------|-------|--------|--------|---------|
| 5    | 5     | 590 m² | 807 m² | 195 m²  |

King's Hills introduces a distinctive project featuring 9 standalone villas, each set apart by its generous size, distinctive appearance, unique style, and thoughtful layout. These villas embrace avant-garde architectural design and meticulously planned interior spaces, adhering to the highest construction standards, all harmoniously integrated into their natural surroundings. With a south-southwest orientation, these villas span three floors, offering spacious, light-filled rooms that provide a living space ranging from 383 to 522 square meters, ensuring maximum comfort within a tranquil environment ideal for experiencing true home living. The open-plan design of the ground floor seamlessly connects living and dining areas with a well-appointed kitchen, creating distinct yet interconnected spaces for cooking, dining, and relaxation. The upper floor extends the luxury with additional bedrooms, each featuring a private bathroom and direct access to a terrace. All bedrooms feature hardwood flooring, adding an element of both elegance and comfort. For added convenience, homeowners can opt for a Jacuzzi and a dumbwaiter to transport food, beverages, and more directly from the kitchen to the dining and barbecue area on the terrace. The multi-purpose basement offers complete customization options, enabling the creation of an extra bedroom, a fitness area, a game room, or a study. Additionally, the villa includes two parking spaces and a spacious storage room with versatile use.