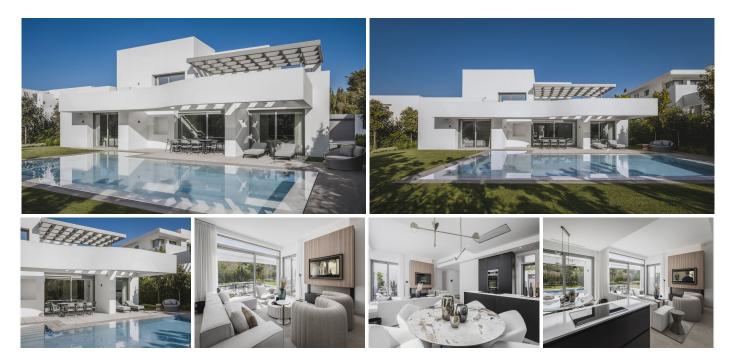

## R4504336 **Per Paraiso**

REF# R4504336 2.595.000 €

| BEDS | BATHS | BUILT  | PLOT   | TERRACE |
|------|-------|--------|--------|---------|
| 5    | 5     | 590 m² | 807 m² | 195 m²  |

King's Hills introduces a distinctive project featuring 9 standalone villas, each set apart by its generous size, distinctive appearance, unique style, and thoughtful layout. These villas embrace avant-garde architectural design and meticulously planned interior spaces, adhering to the highest construction standards, all harmoniously integrated into their natural surroundings. With a south-southwest orientation, these villas span three floors, offering spacious, light-filled rooms that provide a living space ranging from 383 to 522 square meters, ensuring maximum comfort within a tranquil environment ideal for experiencing true home living. The open-plan design of the ground floor seamlessly connects living and dining areas with a well-appointed kitchen, creating distinct yet interconnected spaces for cooking, dining, and relaxation. The upper floor extends the luxury with additional bedrooms, each featuring a private bathroom and direct access to a terrace. All bedrooms feature hardwood flooring, adding an element of both elegance and comfort. For added convenience, homeowners can opt for a Jacuzzi and a dumbwaiter to transport food, beverages, and more directly from the kitchen to the dining and barbecue area on the terrace. The multi-purpose basement offers complete customization options, enabling the creation of an extra bedroom, a fitness area, a game room, or a study. Additionally, the villa includes two parking spaces and a spacious storage room with versatile use.