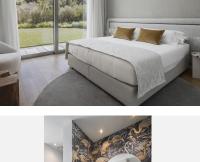

## R4504336 **Per Paraiso**

REF# R4504336 2.595.000 €

| BEDS | BATHS | BUILT  | PLOT   | TERRACE |
|------|-------|--------|--------|---------|
| 5    | 5     | 590 m² | 807 m² | 195 m²  |

King's Hills introduces a distinctive project featuring 9 standalone villas, each set apart by its generous size, distinctive appearance, unique style, and thoughtful layout. These villas embrace avant-garde architectural design and meticulously planned interior spaces, adhering to the highest construction standards, all harmoniously integrated into their natural surroundings. With a south-southwest orientation, these villas span three floors, offering spacious, light-filled rooms that provide a living space ranging from 383 to 522 square meters, ensuring maximum comfort within a tranquil environment ideal for experiencing true home living. The open-plan design of the ground floor seamlessly connects living and dining areas with a well-appointed kitchen, creating distinct yet interconnected spaces for cooking, dining, and relaxation. The upper floor extends the luxury with additional bedrooms, each featuring a private bathroom and direct access to a terrace. All bedrooms feature hardwood flooring, adding an element of both elegance and comfort. For added convenience, homeowners can opt for a Jacuzzi and a dumbwaiter to transport food, beverages, and more directly from the kitchen to the dining and barbecue area on the terrace. The multi-purpose basement offers complete customization options, enabling the creation of an extra bedroom, a fitness area, a game room, or a study. Additionally, the villa includes two parking spaces and a spacious storage room with versatile use.