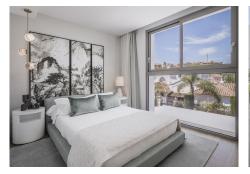

## R4504336 **Per Paraiso**

REF# R4504336 2.595.000 €

| BEDS | BATHS | BUILT  | PLOT   | TERRACE |
|------|-------|--------|--------|---------|
| 5    | 5     | 590 m² | 807 m² | 195 m²  |

King's Hills introduces a distinctive project featuring 9 standalone villas, each set apart by its generous size, distinctive appearance, unique style, and thoughtful layout. These villas embrace avant-garde architectural design and meticulously planned interior spaces, adhering to the highest construction standards, all harmoniously integrated into their natural surroundings. With a south-southwest orientation, these villas span three floors, offering spacious, light-filled rooms that provide a living space ranging from 383 to 522 square meters, ensuring maximum comfort within a tranquil environment ideal for experiencing true home living. The open-plan design of the ground floor seamlessly connects living and dining areas with a well-appointed kitchen, creating distinct yet interconnected spaces for cooking, dining, and relaxation. The upper floor extends the luxury with additional bedrooms, each featuring a private bathroom and direct access to a terrace. All bedrooms feature hardwood flooring, adding an element of both elegance and comfort. For added convenience, homeowners can opt for a Jacuzzi and a dumbwaiter to transport food, beverages, and more directly from the kitchen to the dining and barbecue area on the terrace. The multi-purpose basement offers complete customization options, enabling the creation of an extra bedroom, a fitness area, a game room, or a study. Additionally, the villa includes two parking spaces and a spacious storage room with versatile use.