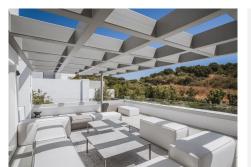

## R4504336 **Per Paraiso**

REF# R4504336 2.595.000 €

| BEDS | BATHS | BUILT  | PLOT   | TERRACE |
|------|-------|--------|--------|---------|
| 5    | 5     | 590 m² | 807 m² | 195 m²  |

King's Hills introduces a distinctive project featuring 9 standalone villas, each set apart by its generous size, distinctive appearance, unique style, and thoughtful layout. These villas embrace avant-garde architectural design and meticulously planned interior spaces, adhering to the highest construction standards, all harmoniously integrated into their natural surroundings. With a south-southwest orientation, these villas span three floors, offering spacious, light-filled rooms that provide a living space ranging from 383 to 522 square meters, ensuring maximum comfort within a tranquil environment ideal for experiencing true home living. The open-plan design of the ground floor seamlessly connects living and dining areas with a well-appointed kitchen, creating distinct yet interconnected spaces for cooking, dining, and relaxation. The upper floor extends the luxury with additional bedrooms, each featuring a private bathroom and direct access to a terrace. All bedrooms feature hardwood flooring, adding an element of both elegance and comfort. For added convenience, homeowners can opt for a Jacuzzi and a dumbwaiter to transport food, beverages, and more directly from the kitchen to the dining and barbecue area on the terrace. The multi-purpose basement offers complete customization options, enabling the creation of an extra bedroom, a fitness area, a game room, or a study. Additionally, the villa includes two parking spaces and a spacious storage room with versatile use.