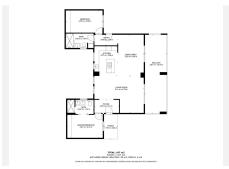

R4835158

Nueva Andalucía

REF# R4835158 849.000 €

| BEDS | BATHS | BUILT  | TERRACE |
|------|-------|--------|---------|
| 2    | 2     | 172 m² | 29 m²   |

Elegant apartment in Scandinavian style within walking distance to all amenities We are pleased to present this unique residence in the heart of Nueva Andalucía. It consists of two joined apartments and offers two bedrooms, one of which is a master bedroom, two bathrooms, a spacious living room and a stylish open-plan kitchen that leads out to a lovely terrace. There is plenty of room here for socializing and relaxing all year round! The furniture can be purchased separately if desired. The apartment is located in a sought-after urbanization in a very good location with proximity to everything. Just around the corner is the grocery store Super Banús and Marbella's Hard Rock Hotel. In a couple of minutes' walk you will reach the popular shopping center Centro Plaza. The sea and Puerto Banús can be reached in just 15 minutes' walk from the residence. For the golf lover, the Los Naranjos, Aloha, and Las Brisas courses are a short drive away. Other nearby facilities include Real Club Padel and the Swedish grocery store Miadel as well as Spisa. This is the perfect choice for those who want to live within walking distance of all the best Marbella has to offer.