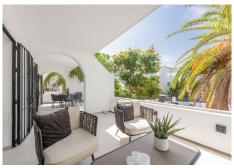

R4835158

Nueva Andalucía

REF# R4835158 849.000 €

| BEDS | BATHS | BUILT  | TERRACE |
|------|-------|--------|---------|
| 2    | 2     | 172 m² | 29 m²   |

Elegant apartment in Scandinavian style within walking distance to all amenities We are pleased to present this unique residence in the heart of Nueva Andalucía. It consists of two joined apartments and offers two bedrooms, one of which is a master bedroom, two bathrooms, a spacious living room and a stylish open-plan kitchen that leads out to a lovely terrace. There is plenty of room here for socializing and relaxing all year round! The furniture can be purchased separately if desired. The apartment is located in a sought-after urbanization in a very good location with proximity to everything. Just around the corner is the grocery store Super Banús and Marbella's Hard Rock Hotel. In a couple of minutes' walk you will reach the popular shopping center Centro Plaza. The sea and Puerto Banús can be reached in just 15 minutes' walk from the residence. For the golf lover, the Los Naranjos, Aloha, and Las Brisas courses are a short drive away. Other nearby facilities include Real Club Padel and the Swedish grocery store Miadel as well as Spisa. This is the perfect choice for those who want to live within walking distance of all the best Marbella has to offer.