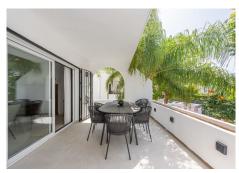

R4835158

Nueva Andalucía

REF# R4835158 849.000 €

| BEDS | BATHS | BUILT  | TERRACE |
|------|-------|--------|---------|
| 2    | 2     | 172 m² | 29 m²   |

Elegant apartment in Scandinavian style within walking distance to all amenities We are pleased to present this unique residence in the heart of Nueva Andalucía. It consists of two joined apartments and offers two bedrooms, one of which is a master bedroom, two bathrooms, a spacious living room and a stylish open-plan kitchen that leads out to a lovely terrace. There is plenty of room here for socializing and relaxing all year round! The furniture can be purchased separately if desired. The apartment is located in a sought-after urbanization in a very good location with proximity to everything. Just around the corner is the grocery store Super Banús and Marbella's Hard Rock Hotel. In a couple of minutes' walk you will reach the popular shopping center Centro Plaza. The sea and Puerto Banús can be reached in just 15 minutes' walk from the residence. For the golf lover, the Los Naranjos, Aloha, and Las Brisas courses are a short drive away. Other nearby facilities include Real Club Padel and the Swedish grocery store Miadel as well as Spisa. This is the perfect choice for those who want to live within walking distance of all the best Marbella has to offer.