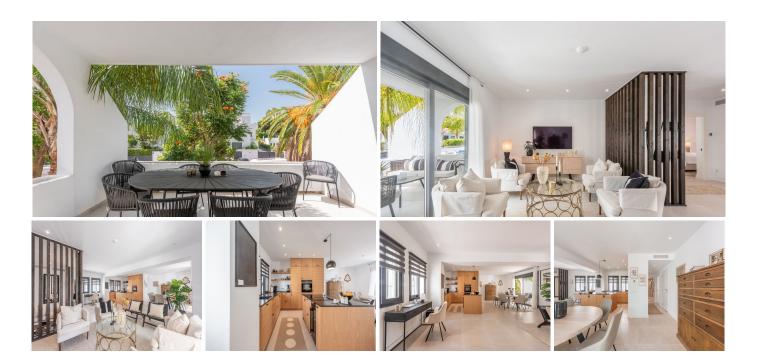

R4835158

Nueva Andalucía

REF# R4835158 849.000 €

| BEDS | BATHS | BUILT  | TERRACE |
|------|-------|--------|---------|
| 2    | 2     | 172 m² | 29 m²   |

Elegant apartment in Scandinavian style within walking distance to all amenities We are pleased to present this unique residence in the heart of Nueva Andalucía. It consists of two joined apartments and offers two bedrooms, one of which is a master bedroom, two bathrooms, a spacious living room and a stylish open-plan kitchen that leads out to a lovely terrace. There is plenty of room here for socializing and relaxing all year round! The furniture can be purchased separately if desired. The apartment is located in a sought-after urbanization in a very good location with proximity to everything. Just around the corner is the grocery store Super Banús and Marbella's Hard Rock Hotel. In a couple of minutes' walk you will reach the popular shopping center Centro Plaza. The sea and Puerto Banús can be reached in just 15 minutes' walk from the residence. For the golf lover, the Los Naranjos, Aloha, and Las Brisas courses are a short drive away. Other nearby facilities include Real Club Padel and the Swedish grocery store Miadel as well as Spisa. This is the perfect choice for those who want to live within walking distance of all the best Marbella has to offer.