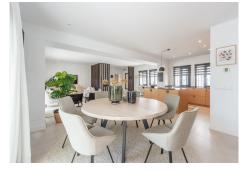

R4835158

Nueva Andalucía

REF# R4835158 849.000 €

| BEDS | BATHS | BUILT  | TERRACE |
|------|-------|--------|---------|
| 2    | 2     | 172 m² | 29 m²   |

Elegant apartment in Scandinavian style within walking distance to all amenities We are pleased to present this unique residence in the heart of Nueva Andalucía. It consists of two joined apartments and offers two bedrooms, one of which is a master bedroom, two bathrooms, a spacious living room and a stylish open-plan kitchen that leads out to a lovely terrace. There is plenty of room here for socializing and relaxing all year round! The furniture can be purchased separately if desired. The apartment is located in a sought-after urbanization in a very good location with proximity to everything. Just around the corner is the grocery store Super Banús and Marbella's Hard Rock Hotel. In a couple of minutes' walk you will reach the popular shopping center Centro Plaza. The sea and Puerto Banús can be reached in just 15 minutes' walk from the residence. For the golf lover, the Los Naranjos, Aloha, and Las Brisas courses are a short drive away. Other nearby facilities include Real Club Padel and the Swedish grocery store Miadel as well as Spisa. This is the perfect choice for those who want to live within walking distance of all the best Marbella has to offer.