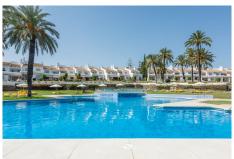

R4835158

Nueva Andalucía

REF# R4835158 849.000 €

| BEDS | BATHS | BUILT  | TERRACE |
|------|-------|--------|---------|
| 2    | 2     | 172 m² | 29 m²   |

Elegant apartment in Scandinavian style within walking distance to all amenities We are pleased to present this unique residence in the heart of Nueva Andalucía. It consists of two joined apartments and offers two bedrooms, one of which is a master bedroom, two bathrooms, a spacious living room and a stylish open-plan kitchen that leads out to a lovely terrace. There is plenty of room here for socializing and relaxing all year round! The furniture can be purchased separately if desired. The apartment is located in a sought-after urbanization in a very good location with proximity to everything. Just around the corner is the grocery store Super Banús and Marbella's Hard Rock Hotel. In a couple of minutes' walk you will reach the popular shopping center Centro Plaza. The sea and Puerto Banús can be reached in just 15 minutes' walk from the residence. For the golf lover, the Los Naranjos, Aloha, and Las Brisas courses are a short drive away. Other nearby facilities include Real Club Padel and the Swedish grocery store Miadel as well as Spisa. This is the perfect choice for those who want to live within walking distance of all the best Marbella has to offer.