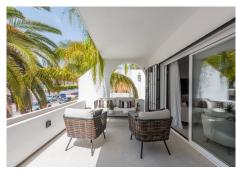

R4835158

Nueva Andalucía

REF# R4835158 849.000 €

| BEDS | BATHS | BUILT  | TERRACE |
|------|-------|--------|---------|
| 2    | 2     | 172 m² | 29 m²   |

Elegant apartment in Scandinavian style within walking distance to all amenities We are pleased to present this unique residence in the heart of Nueva Andalucía. It consists of two joined apartments and offers two bedrooms, one of which is a master bedroom, two bathrooms, a spacious living room and a stylish open-plan kitchen that leads out to a lovely terrace. There is plenty of room here for socializing and relaxing all year round! The furniture can be purchased separately if desired. The apartment is located in a sought-after urbanization in a very good location with proximity to everything. Just around the corner is the grocery store Super Banús and Marbella's Hard Rock Hotel. In a couple of minutes' walk you will reach the popular shopping center Centro Plaza. The sea and Puerto Banús can be reached in just 15 minutes' walk from the residence. For the golf lover, the Los Naranjos, Aloha, and Las Brisas courses are a short drive away. Other nearby facilities include Real Club Padel and the Swedish grocery store Miadel as well as Spisa. This is the perfect choice for those who want to live within walking distance of all the best Marbella has to offer.