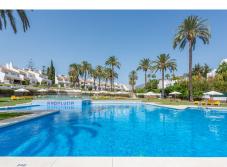

R4835158

Nueva Andalucía

REF# R4835158 849.000 €

| BEDS | BATHS | BUILT  | TERRACE |
|------|-------|--------|---------|
| 2    | 2     | 172 m² | 29 m²   |

Elegant apartment in Scandinavian style within walking distance to all amenities We are pleased to present this unique residence in the heart of Nueva Andalucía. It consists of two joined apartments and offers two bedrooms, one of which is a master bedroom, two bathrooms, a spacious living room and a stylish open-plan kitchen that leads out to a lovely terrace. There is plenty of room here for socializing and relaxing all year round! The furniture can be purchased separately if desired. The apartment is located in a sought-after urbanization in a very good location with proximity to everything. Just around the corner is the grocery store Super Banús and Marbella's Hard Rock Hotel. In a couple of minutes' walk you will reach the popular shopping center Centro Plaza. The sea and Puerto Banús can be reached in just 15 minutes' walk from the residence. For the golf lover, the Los Naranjos, Aloha, and Las Brisas courses are a short drive away. Other nearby facilities include Real Club Padel and the Swedish grocery store Miadel as well as Spisa. This is the perfect choice for those who want to live within walking distance of all the best Marbella has to offer.