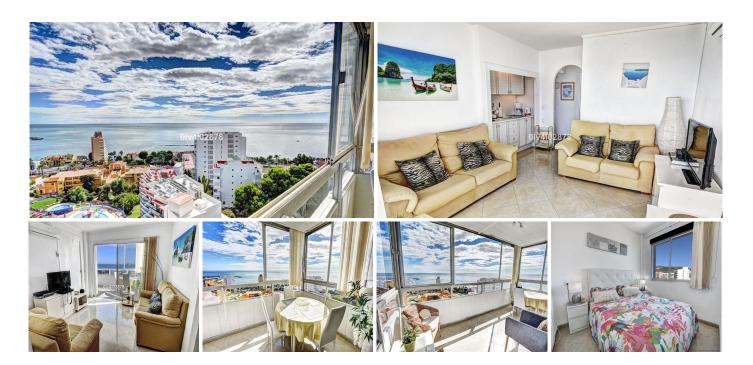

## MIDDLE FLOOR APARTMENT 1 BEDROOM 1 BATHROOM IN BENALMADENA COSTA

Benalmadena Costa

REF# R4560109 219.000 €

| BEDS | BATHS | BUILT | TERRACE |
|------|-------|-------|---------|
| 1    | 1     | 51 m² | 12 m²   |

Very well located apartment situated close to marina, beach and shops. Terrace has one of the best sea views available overlooking marina and beach. Low runnung costs makes this apartment the perfect investment for holiday rentals, alternatively it makes a great holiday home given the fabulous, unrivaled views and location. Viewings recommended.